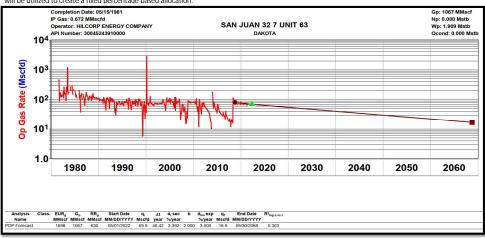

67.6

64. Jan-25

63.5

62.3

61.7

San Juan 32-7 Unit 63 Subtraction Allocation 3004524391 Gas Allocation: Production for the downhole commingle will be allocated using the subtraction method in agreement with local agencies. The base formation is the Dakota and the added formation to be commingled is the Mesaverde. The subtraction method applies an average monthly production forecast to the base formation using historic production. All production from this well exceeding the forecast will be allocated to the new formation.

After 3 years production will stabilize. A production average will be gathered during the 4<sup>th</sup> year and will be utilized to create a fixed percentage based allocation.

Oil production will be allocated based on average formation yields from offset wells and will be a fixed rate for 4 years.

After 4 years oil will be reevaluated and adjusted as needed based on average formation yields and new fixed gas allocation.

| Formation | Yield (bbl/MM) | Remaining Reserves (MMcf) | % Oil Allocation |
|-----------|----------------|---------------------------|------------------|
| DK        | 0.03           | 630                       | 100%             |
| MV        | 0              | 1078                      | 0%               |