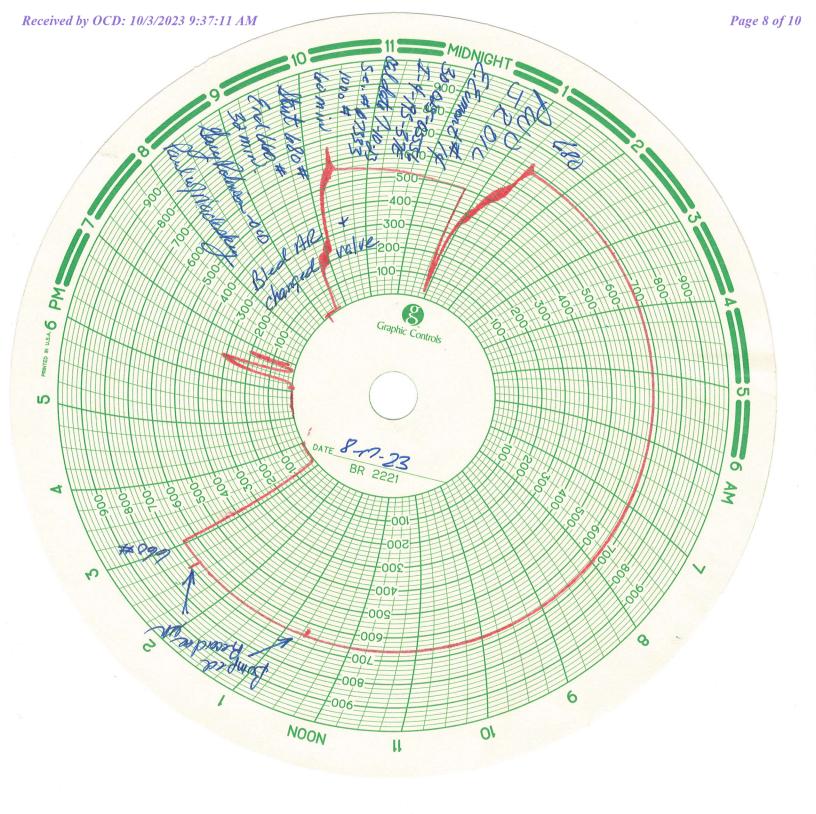

July 20, 2023 MIRU, POOH tubing, LD pkr, replaced top jt & packer, tight spots encountered from 2,027' to 3,604', attempt to set pkr, wouldn't hold, pkr parted @ top connection, left in hole, RIH scraper, attempt RIH pkr, didn't hold, left elements in well, RIH bit & scraper, work through tight spots, attempt to test csg for leaks, perform csg inspection log & CBL, casing quality appears good, TOC 1,902', discovered leak to be in kill truck, set pkr @ 3,710', performed witnessed MIT, chart attached.