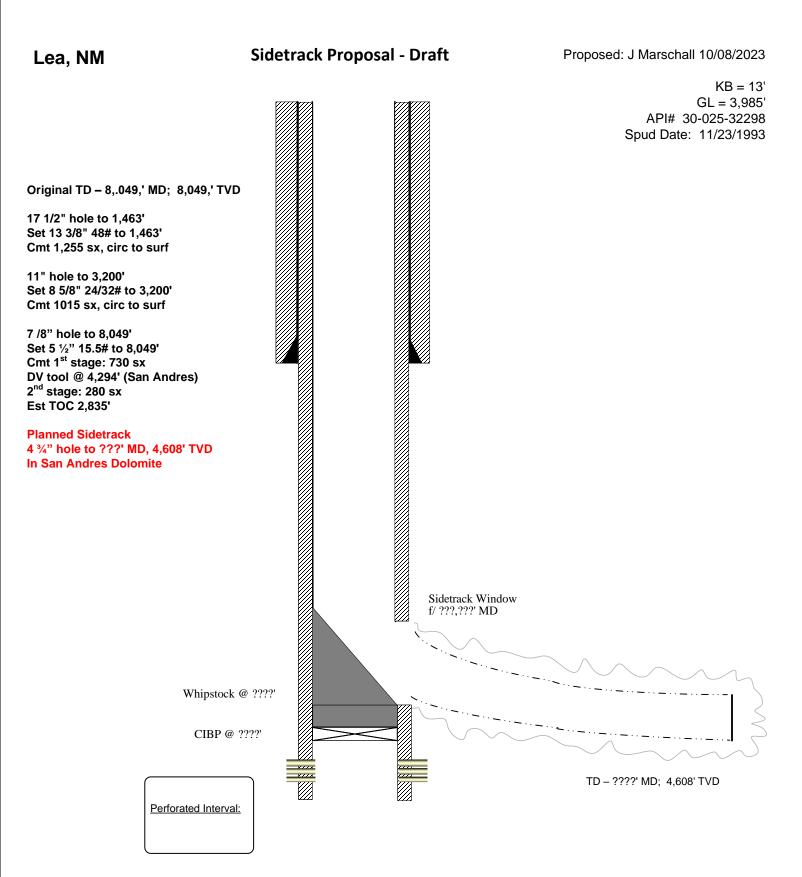

| ceined by COSP: Appropriate Distant: 38                                                                                                                                                                                                                                                                                                                                                                                                                                                                                                                                                                                                                                                                                                                                                                                                                                                                                                                                                                                                                                                                                                                                                                                                                                                                                                                                                                                                                                                                                                                                                                                                                                                                                                                                                                                                                                                                                                                                                                                                                                                                                                  | <i>PM</i> State of New Mexico                                                                                                                                                                                                                                                                                                                                                                                                          | Form C-103 of                                                                                                                                                                                                                                                                                                                                                                                                                                                                                                                                                                                                                                                                                                                                                                                                                                                                                                                                                                                                                                                                                                                                                                                                                                                                                                                                                                                                                                                                                                                                                                                                                                                                                                                                                                                                                                                                                                                                                                                                                                                                                        |
|------------------------------------------------------------------------------------------------------------------------------------------------------------------------------------------------------------------------------------------------------------------------------------------------------------------------------------------------------------------------------------------------------------------------------------------------------------------------------------------------------------------------------------------------------------------------------------------------------------------------------------------------------------------------------------------------------------------------------------------------------------------------------------------------------------------------------------------------------------------------------------------------------------------------------------------------------------------------------------------------------------------------------------------------------------------------------------------------------------------------------------------------------------------------------------------------------------------------------------------------------------------------------------------------------------------------------------------------------------------------------------------------------------------------------------------------------------------------------------------------------------------------------------------------------------------------------------------------------------------------------------------------------------------------------------------------------------------------------------------------------------------------------------------------------------------------------------------------------------------------------------------------------------------------------------------------------------------------------------------------------------------------------------------------------------------------------------------------------------------------------------------|----------------------------------------------------------------------------------------------------------------------------------------------------------------------------------------------------------------------------------------------------------------------------------------------------------------------------------------------------------------------------------------------------------------------------------------|------------------------------------------------------------------------------------------------------------------------------------------------------------------------------------------------------------------------------------------------------------------------------------------------------------------------------------------------------------------------------------------------------------------------------------------------------------------------------------------------------------------------------------------------------------------------------------------------------------------------------------------------------------------------------------------------------------------------------------------------------------------------------------------------------------------------------------------------------------------------------------------------------------------------------------------------------------------------------------------------------------------------------------------------------------------------------------------------------------------------------------------------------------------------------------------------------------------------------------------------------------------------------------------------------------------------------------------------------------------------------------------------------------------------------------------------------------------------------------------------------------------------------------------------------------------------------------------------------------------------------------------------------------------------------------------------------------------------------------------------------------------------------------------------------------------------------------------------------------------------------------------------------------------------------------------------------------------------------------------------------------------------------------------------------------------------------------------------------|
| Office<br>District I – (575) 393-6161                                                                                                                                                                                                                                                                                                                                                                                                                                                                                                                                                                                                                                                                                                                                                                                                                                                                                                                                                                                                                                                                                                                                                                                                                                                                                                                                                                                                                                                                                                                                                                                                                                                                                                                                                                                                                                                                                                                                                                                                                                                                                                    | Energy, Minerals and Natural Resources                                                                                                                                                                                                                                                                                                                                                                                                 | Revised July 18, 2013                                                                                                                                                                                                                                                                                                                                                                                                                                                                                                                                                                                                                                                                                                                                                                                                                                                                                                                                                                                                                                                                                                                                                                                                                                                                                                                                                                                                                                                                                                                                                                                                                                                                                                                                                                                                                                                                                                                                                                                                                                                                                |
| <u>1625 N. French Dr., Hobbs, NM 88240</u><br><u>District II – (575) 748-1283</u>                                                                                                                                                                                                                                                                                                                                                                                                                                                                                                                                                                                                                                                                                                                                                                                                                                                                                                                                                                                                                                                                                                                                                                                                                                                                                                                                                                                                                                                                                                                                                                                                                                                                                                                                                                                                                                                                                                                                                                                                                                                        |                                                                                                                                                                                                                                                                                                                                                                                                                                        | WELL API NO. 30-025-32298                                                                                                                                                                                                                                                                                                                                                                                                                                                                                                                                                                                                                                                                                                                                                                                                                                                                                                                                                                                                                                                                                                                                                                                                                                                                                                                                                                                                                                                                                                                                                                                                                                                                                                                                                                                                                                                                                                                                                                                                                                                                            |
| 811 S. First St., Artesia, NM 88210                                                                                                                                                                                                                                                                                                                                                                                                                                                                                                                                                                                                                                                                                                                                                                                                                                                                                                                                                                                                                                                                                                                                                                                                                                                                                                                                                                                                                                                                                                                                                                                                                                                                                                                                                                                                                                                                                                                                                                                                                                                                                                      | OIL CONSERVATION DIVISION                                                                                                                                                                                                                                                                                                                                                                                                              | 5. Indicate Type of Lease                                                                                                                                                                                                                                                                                                                                                                                                                                                                                                                                                                                                                                                                                                                                                                                                                                                                                                                                                                                                                                                                                                                                                                                                                                                                                                                                                                                                                                                                                                                                                                                                                                                                                                                                                                                                                                                                                                                                                                                                                                                                            |
| <u>District III</u> – (505) 334-6178<br>1000 Rio Brazos Rd., Aztec, NM 87410                                                                                                                                                                                                                                                                                                                                                                                                                                                                                                                                                                                                                                                                                                                                                                                                                                                                                                                                                                                                                                                                                                                                                                                                                                                                                                                                                                                                                                                                                                                                                                                                                                                                                                                                                                                                                                                                                                                                                                                                                                                             | 1220 South St. Francis Dr.                                                                                                                                                                                                                                                                                                                                                                                                             | STATE X FEE                                                                                                                                                                                                                                                                                                                                                                                                                                                                                                                                                                                                                                                                                                                                                                                                                                                                                                                                                                                                                                                                                                                                                                                                                                                                                                                                                                                                                                                                                                                                                                                                                                                                                                                                                                                                                                                                                                                                                                                                                                                                                          |
| <u>District IV</u> – (505) 476-3460<br>1220 S. St. Francis Dr., Santa Fe, NM                                                                                                                                                                                                                                                                                                                                                                                                                                                                                                                                                                                                                                                                                                                                                                                                                                                                                                                                                                                                                                                                                                                                                                                                                                                                                                                                                                                                                                                                                                                                                                                                                                                                                                                                                                                                                                                                                                                                                                                                                                                             | Santa Fe, NM 87505                                                                                                                                                                                                                                                                                                                                                                                                                     | 6. State Oil & Gas Lease No.                                                                                                                                                                                                                                                                                                                                                                                                                                                                                                                                                                                                                                                                                                                                                                                                                                                                                                                                                                                                                                                                                                                                                                                                                                                                                                                                                                                                                                                                                                                                                                                                                                                                                                                                                                                                                                                                                                                                                                                                                                                                         |
| 87505                                                                                                                                                                                                                                                                                                                                                                                                                                                                                                                                                                                                                                                                                                                                                                                                                                                                                                                                                                                                                                                                                                                                                                                                                                                                                                                                                                                                                                                                                                                                                                                                                                                                                                                                                                                                                                                                                                                                                                                                                                                                                                                                    | CES AND REPORTS ON WELLS                                                                                                                                                                                                                                                                                                                                                                                                               | 7. Lease Name or Unit Agreement Name                                                                                                                                                                                                                                                                                                                                                                                                                                                                                                                                                                                                                                                                                                                                                                                                                                                                                                                                                                                                                                                                                                                                                                                                                                                                                                                                                                                                                                                                                                                                                                                                                                                                                                                                                                                                                                                                                                                                                                                                                                                                 |
| (DO NOT USE THIS FORM FOR PROPOS                                                                                                                                                                                                                                                                                                                                                                                                                                                                                                                                                                                                                                                                                                                                                                                                                                                                                                                                                                                                                                                                                                                                                                                                                                                                                                                                                                                                                                                                                                                                                                                                                                                                                                                                                                                                                                                                                                                                                                                                                                                                                                         | SALS TO DRILL OR TO DEEPEN OR PLUG BACK TO A<br>ATION FOR PERMIT" (FORM C-101) FOR SUCH                                                                                                                                                                                                                                                                                                                                                | STATE D                                                                                                                                                                                                                                                                                                                                                                                                                                                                                                                                                                                                                                                                                                                                                                                                                                                                                                                                                                                                                                                                                                                                                                                                                                                                                                                                                                                                                                                                                                                                                                                                                                                                                                                                                                                                                                                                                                                                                                                                                                                                                              |
| PROPOSALS.)<br>1. Type of Well: Oil Well 🗴                                                                                                                                                                                                                                                                                                                                                                                                                                                                                                                                                                                                                                                                                                                                                                                                                                                                                                                                                                                                                                                                                                                                                                                                                                                                                                                                                                                                                                                                                                                                                                                                                                                                                                                                                                                                                                                                                                                                                                                                                                                                                               | Gas Well 🔲 Other                                                                                                                                                                                                                                                                                                                                                                                                                       | 8. Well Number 003                                                                                                                                                                                                                                                                                                                                                                                                                                                                                                                                                                                                                                                                                                                                                                                                                                                                                                                                                                                                                                                                                                                                                                                                                                                                                                                                                                                                                                                                                                                                                                                                                                                                                                                                                                                                                                                                                                                                                                                                                                                                                   |
| 2. Name of Operator                                                                                                                                                                                                                                                                                                                                                                                                                                                                                                                                                                                                                                                                                                                                                                                                                                                                                                                                                                                                                                                                                                                                                                                                                                                                                                                                                                                                                                                                                                                                                                                                                                                                                                                                                                                                                                                                                                                                                                                                                                                                                                                      |                                                                                                                                                                                                                                                                                                                                                                                                                                        | 9. OGRID Number                                                                                                                                                                                                                                                                                                                                                                                                                                                                                                                                                                                                                                                                                                                                                                                                                                                                                                                                                                                                                                                                                                                                                                                                                                                                                                                                                                                                                                                                                                                                                                                                                                                                                                                                                                                                                                                                                                                                                                                                                                                                                      |
|                                                                                                                                                                                                                                                                                                                                                                                                                                                                                                                                                                                                                                                                                                                                                                                                                                                                                                                                                                                                                                                                                                                                                                                                                                                                                                                                                                                                                                                                                                                                                                                                                                                                                                                                                                                                                                                                                                                                                                                                                                                                                                                                          | TAR OPERATING LLC                                                                                                                                                                                                                                                                                                                                                                                                                      | 330132                                                                                                                                                                                                                                                                                                                                                                                                                                                                                                                                                                                                                                                                                                                                                                                                                                                                                                                                                                                                                                                                                                                                                                                                                                                                                                                                                                                                                                                                                                                                                                                                                                                                                                                                                                                                                                                                                                                                                                                                                                                                                               |
| 3. Address of Operator                                                                                                                                                                                                                                                                                                                                                                                                                                                                                                                                                                                                                                                                                                                                                                                                                                                                                                                                                                                                                                                                                                                                                                                                                                                                                                                                                                                                                                                                                                                                                                                                                                                                                                                                                                                                                                                                                                                                                                                                                                                                                                                   |                                                                                                                                                                                                                                                                                                                                                                                                                                        | 10. Pool name or Wildcat                                                                                                                                                                                                                                                                                                                                                                                                                                                                                                                                                                                                                                                                                                                                                                                                                                                                                                                                                                                                                                                                                                                                                                                                                                                                                                                                                                                                                                                                                                                                                                                                                                                                                                                                                                                                                                                                                                                                                                                                                                                                             |
| -                                                                                                                                                                                                                                                                                                                                                                                                                                                                                                                                                                                                                                                                                                                                                                                                                                                                                                                                                                                                                                                                                                                                                                                                                                                                                                                                                                                                                                                                                                                                                                                                                                                                                                                                                                                                                                                                                                                                                                                                                                                                                                                                        | ST, FORT WORTH, TX 76102                                                                                                                                                                                                                                                                                                                                                                                                               | VACUUM; DRINKARD                                                                                                                                                                                                                                                                                                                                                                                                                                                                                                                                                                                                                                                                                                                                                                                                                                                                                                                                                                                                                                                                                                                                                                                                                                                                                                                                                                                                                                                                                                                                                                                                                                                                                                                                                                                                                                                                                                                                                                                                                                                                                     |
| 4. Well Location                                                                                                                                                                                                                                                                                                                                                                                                                                                                                                                                                                                                                                                                                                                                                                                                                                                                                                                                                                                                                                                                                                                                                                                                                                                                                                                                                                                                                                                                                                                                                                                                                                                                                                                                                                                                                                                                                                                                                                                                                                                                                                                         |                                                                                                                                                                                                                                                                                                                                                                                                                                        | VACCON, DANA AD                                                                                                                                                                                                                                                                                                                                                                                                                                                                                                                                                                                                                                                                                                                                                                                                                                                                                                                                                                                                                                                                                                                                                                                                                                                                                                                                                                                                                                                                                                                                                                                                                                                                                                                                                                                                                                                                                                                                                                                                                                                                                      |
| Unit Letter M :                                                                                                                                                                                                                                                                                                                                                                                                                                                                                                                                                                                                                                                                                                                                                                                                                                                                                                                                                                                                                                                                                                                                                                                                                                                                                                                                                                                                                                                                                                                                                                                                                                                                                                                                                                                                                                                                                                                                                                                                                                                                                                                          | _330 feet from theS line and                                                                                                                                                                                                                                                                                                                                                                                                           | 695 feet from the W line                                                                                                                                                                                                                                                                                                                                                                                                                                                                                                                                                                                                                                                                                                                                                                                                                                                                                                                                                                                                                                                                                                                                                                                                                                                                                                                                                                                                                                                                                                                                                                                                                                                                                                                                                                                                                                                                                                                                                                                                                                                                             |
| Section                                                                                                                                                                                                                                                                                                                                                                                                                                                                                                                                                                                                                                                                                                                                                                                                                                                                                                                                                                                                                                                                                                                                                                                                                                                                                                                                                                                                                                                                                                                                                                                                                                                                                                                                                                                                                                                                                                                                                                                                                                                                                                                                  | 31 Township 17S Range                                                                                                                                                                                                                                                                                                                                                                                                                  |                                                                                                                                                                                                                                                                                                                                                                                                                                                                                                                                                                                                                                                                                                                                                                                                                                                                                                                                                                                                                                                                                                                                                                                                                                                                                                                                                                                                                                                                                                                                                                                                                                                                                                                                                                                                                                                                                                                                                                                                                                                                                                      |
| Section                                                                                                                                                                                                                                                                                                                                                                                                                                                                                                                                                                                                                                                                                                                                                                                                                                                                                                                                                                                                                                                                                                                                                                                                                                                                                                                                                                                                                                                                                                                                                                                                                                                                                                                                                                                                                                                                                                                                                                                                                                                                                                                                  | 11. Elevation (Show whether DR, RKB, RT, GR, et                                                                                                                                                                                                                                                                                                                                                                                        | <u></u>                                                                                                                                                                                                                                                                                                                                                                                                                                                                                                                                                                                                                                                                                                                                                                                                                                                                                                                                                                                                                                                                                                                                                                                                                                                                                                                                                                                                                                                                                                                                                                                                                                                                                                                                                                                                                                                                                                                                                                                                                                                                                              |
|                                                                                                                                                                                                                                                                                                                                                                                                                                                                                                                                                                                                                                                                                                                                                                                                                                                                                                                                                                                                                                                                                                                                                                                                                                                                                                                                                                                                                                                                                                                                                                                                                                                                                                                                                                                                                                                                                                                                                                                                                                                                                                                                          | 3986                                                                                                                                                                                                                                                                                                                                                                                                                                   | <i>c.)</i>                                                                                                                                                                                                                                                                                                                                                                                                                                                                                                                                                                                                                                                                                                                                                                                                                                                                                                                                                                                                                                                                                                                                                                                                                                                                                                                                                                                                                                                                                                                                                                                                                                                                                                                                                                                                                                                                                                                                                                                                                                                                                           |
|                                                                                                                                                                                                                                                                                                                                                                                                                                                                                                                                                                                                                                                                                                                                                                                                                                                                                                                                                                                                                                                                                                                                                                                                                                                                                                                                                                                                                                                                                                                                                                                                                                                                                                                                                                                                                                                                                                                                                                                                                                                                                                                                          | 5,00                                                                                                                                                                                                                                                                                                                                                                                                                                   |                                                                                                                                                                                                                                                                                                                                                                                                                                                                                                                                                                                                                                                                                                                                                                                                                                                                                                                                                                                                                                                                                                                                                                                                                                                                                                                                                                                                                                                                                                                                                                                                                                                                                                                                                                                                                                                                                                                                                                                                                                                                                                      |
| 12. Check A                                                                                                                                                                                                                                                                                                                                                                                                                                                                                                                                                                                                                                                                                                                                                                                                                                                                                                                                                                                                                                                                                                                                                                                                                                                                                                                                                                                                                                                                                                                                                                                                                                                                                                                                                                                                                                                                                                                                                                                                                                                                                                                              | ppropriate Box to Indicate Nature of Notice                                                                                                                                                                                                                                                                                                                                                                                            | e, Report or Other Data                                                                                                                                                                                                                                                                                                                                                                                                                                                                                                                                                                                                                                                                                                                                                                                                                                                                                                                                                                                                                                                                                                                                                                                                                                                                                                                                                                                                                                                                                                                                                                                                                                                                                                                                                                                                                                                                                                                                                                                                                                                                              |
|                                                                                                                                                                                                                                                                                                                                                                                                                                                                                                                                                                                                                                                                                                                                                                                                                                                                                                                                                                                                                                                                                                                                                                                                                                                                                                                                                                                                                                                                                                                                                                                                                                                                                                                                                                                                                                                                                                                                                                                                                                                                                                                                          |                                                                                                                                                                                                                                                                                                                                                                                                                                        |                                                                                                                                                                                                                                                                                                                                                                                                                                                                                                                                                                                                                                                                                                                                                                                                                                                                                                                                                                                                                                                                                                                                                                                                                                                                                                                                                                                                                                                                                                                                                                                                                                                                                                                                                                                                                                                                                                                                                                                                                                                                                                      |
|                                                                                                                                                                                                                                                                                                                                                                                                                                                                                                                                                                                                                                                                                                                                                                                                                                                                                                                                                                                                                                                                                                                                                                                                                                                                                                                                                                                                                                                                                                                                                                                                                                                                                                                                                                                                                                                                                                                                                                                                                                                                                                                                          |                                                                                                                                                                                                                                                                                                                                                                                                                                        |                                                                                                                                                                                                                                                                                                                                                                                                                                                                                                                                                                                                                                                                                                                                                                                                                                                                                                                                                                                                                                                                                                                                                                                                                                                                                                                                                                                                                                                                                                                                                                                                                                                                                                                                                                                                                                                                                                                                                                                                                                                                                                      |
|                                                                                                                                                                                                                                                                                                                                                                                                                                                                                                                                                                                                                                                                                                                                                                                                                                                                                                                                                                                                                                                                                                                                                                                                                                                                                                                                                                                                                                                                                                                                                                                                                                                                                                                                                                                                                                                                                                                                                                                                                                                                                                                                          | PLUG AND ABANDON REMEDIAL WC<br>CHANGE PLANS COMMENCE D                                                                                                                                                                                                                                                                                                                                                                                | PRK     Image: Altering Casing Image: Alte |
|                                                                                                                                                                                                                                                                                                                                                                                                                                                                                                                                                                                                                                                                                                                                                                                                                                                                                                                                                                                                                                                                                                                                                                                                                                                                                                                                                                                                                                                                                                                                                                                                                                                                                                                                                                                                                                                                                                                                                                                                                                                                                                                                          |                                                                                                                                                                                                                                                                                                                                                                                                                                        |                                                                                                                                                                                                                                                                                                                                                                                                                                                                                                                                                                                                                                                                                                                                                                                                                                                                                                                                                                                                                                                                                                                                                                                                                                                                                                                                                                                                                                                                                                                                                                                                                                                                                                                                                                                                                                                                                                                                                                                                                                                                                                      |
| PULL OR ALTER CASING                                                                                                                                                                                                                                                                                                                                                                                                                                                                                                                                                                                                                                                                                                                                                                                                                                                                                                                                                                                                                                                                                                                                                                                                                                                                                                                                                                                                                                                                                                                                                                                                                                                                                                                                                                                                                                                                                                                                                                                                                                                                                                                     |                                                                                                                                                                                                                                                                                                                                                                                                                                        | NT JOB                                                                                                                                                                                                                                                                                                                                                                                                                                                                                                                                                                                                                                                                                                                                                                                                                                                                                                                                                                                                                                                                                                                                                                                                                                                                                                                                                                                                                                                                                                                                                                                                                                                                                                                                                                                                                                                                                                                                                                                                                                                                                               |
| DOWNHOLE COMMINGLE                                                                                                                                                                                                                                                                                                                                                                                                                                                                                                                                                                                                                                                                                                                                                                                                                                                                                                                                                                                                                                                                                                                                                                                                                                                                                                                                                                                                                                                                                                                                                                                                                                                                                                                                                                                                                                                                                                                                                                                                                                                                                                                       |                                                                                                                                                                                                                                                                                                                                                                                                                                        |                                                                                                                                                                                                                                                                                                                                                                                                                                                                                                                                                                                                                                                                                                                                                                                                                                                                                                                                                                                                                                                                                                                                                                                                                                                                                                                                                                                                                                                                                                                                                                                                                                                                                                                                                                                                                                                                                                                                                                                                                                                                                                      |
|                                                                                                                                                                                                                                                                                                                                                                                                                                                                                                                                                                                                                                                                                                                                                                                                                                                                                                                                                                                                                                                                                                                                                                                                                                                                                                                                                                                                                                                                                                                                                                                                                                                                                                                                                                                                                                                                                                                                                                                                                                                                                                                                          | _                                                                                                                                                                                                                                                                                                                                                                                                                                      | _                                                                                                                                                                                                                                                                                                                                                                                                                                                                                                                                                                                                                                                                                                                                                                                                                                                                                                                                                                                                                                                                                                                                                                                                                                                                                                                                                                                                                                                                                                                                                                                                                                                                                                                                                                                                                                                                                                                                                                                                                                                                                                    |
| OTHER.                                                                                                                                                                                                                                                                                                                                                                                                                                                                                                                                                                                                                                                                                                                                                                                                                                                                                                                                                                                                                                                                                                                                                                                                                                                                                                                                                                                                                                                                                                                                                                                                                                                                                                                                                                                                                                                                                                                                                                                                                                                                                                                                   | SIDETRACK RECOMPL                                                                                                                                                                                                                                                                                                                                                                                                                      |                                                                                                                                                                                                                                                                                                                                                                                                                                                                                                                                                                                                                                                                                                                                                                                                                                                                                                                                                                                                                                                                                                                                                                                                                                                                                                                                                                                                                                                                                                                                                                                                                                                                                                                                                                                                                                                                                                                                                                                                                                                                                                      |
|                                                                                                                                                                                                                                                                                                                                                                                                                                                                                                                                                                                                                                                                                                                                                                                                                                                                                                                                                                                                                                                                                                                                                                                                                                                                                                                                                                                                                                                                                                                                                                                                                                                                                                                                                                                                                                                                                                                                                                                                                                                                                                                                          | SIDETRACK, RECOMPL OTHER:<br>eted operations. (Clearly state all pertinent details, a                                                                                                                                                                                                                                                                                                                                                  | and give pertinent dates, including estimated date                                                                                                                                                                                                                                                                                                                                                                                                                                                                                                                                                                                                                                                                                                                                                                                                                                                                                                                                                                                                                                                                                                                                                                                                                                                                                                                                                                                                                                                                                                                                                                                                                                                                                                                                                                                                                                                                                                                                                                                                                                                   |
| 13. Describe proposed or complete                                                                                                                                                                                                                                                                                                                                                                                                                                                                                                                                                                                                                                                                                                                                                                                                                                                                                                                                                                                                                                                                                                                                                                                                                                                                                                                                                                                                                                                                                                                                                                                                                                                                                                                                                                                                                                                                                                                                                                                                                                                                                                        | SIDETRACK, RECOMPL   OTHER:<br>eted operations. (Clearly state all pertinent details, a<br>rk). SEE RULE 19.15.7.14 NMAC. For Multiple C                                                                                                                                                                                                                                                                                               |                                                                                                                                                                                                                                                                                                                                                                                                                                                                                                                                                                                                                                                                                                                                                                                                                                                                                                                                                                                                                                                                                                                                                                                                                                                                                                                                                                                                                                                                                                                                                                                                                                                                                                                                                                                                                                                                                                                                                                                                                                                                                                      |
| 13. Describe proposed or complete                                                                                                                                                                                                                                                                                                                                                                                                                                                                                                                                                                                                                                                                                                                                                                                                                                                                                                                                                                                                                                                                                                                                                                                                                                                                                                                                                                                                                                                                                                                                                                                                                                                                                                                                                                                                                                                                                                                                                                                                                                                                                                        | eted operations. (Clearly state all pertinent details, a rk). SEE RULE 19.15.7.14 NMAC. For Multiple C                                                                                                                                                                                                                                                                                                                                 |                                                                                                                                                                                                                                                                                                                                                                                                                                                                                                                                                                                                                                                                                                                                                                                                                                                                                                                                                                                                                                                                                                                                                                                                                                                                                                                                                                                                                                                                                                                                                                                                                                                                                                                                                                                                                                                                                                                                                                                                                                                                                                      |
| 13. Describe proposed or compl<br>of starting any proposed wor                                                                                                                                                                                                                                                                                                                                                                                                                                                                                                                                                                                                                                                                                                                                                                                                                                                                                                                                                                                                                                                                                                                                                                                                                                                                                                                                                                                                                                                                                                                                                                                                                                                                                                                                                                                                                                                                                                                                                                                                                                                                           | eted operations. (Clearly state all pertinent details, a rk). SEE RULE 19.15.7.14 NMAC. For Multiple C                                                                                                                                                                                                                                                                                                                                 |                                                                                                                                                                                                                                                                                                                                                                                                                                                                                                                                                                                                                                                                                                                                                                                                                                                                                                                                                                                                                                                                                                                                                                                                                                                                                                                                                                                                                                                                                                                                                                                                                                                                                                                                                                                                                                                                                                                                                                                                                                                                                                      |
| <ol> <li>Describe proposed or complete<br/>of starting any proposed word<br/>proposed completion or record</li> </ol>                                                                                                                                                                                                                                                                                                                                                                                                                                                                                                                                                                                                                                                                                                                                                                                                                                                                                                                                                                                                                                                                                                                                                                                                                                                                                                                                                                                                                                                                                                                                                                                                                                                                                                                                                                                                                                                                                                                                                                                                                    | eted operations. (Clearly state all pertinent details, a rk). SEE RULE 19.15.7.14 NMAC. For Multiple C ompletion.                                                                                                                                                                                                                                                                                                                      | Completions: Attach wellbore diagram of                                                                                                                                                                                                                                                                                                                                                                                                                                                                                                                                                                                                                                                                                                                                                                                                                                                                                                                                                                                                                                                                                                                                                                                                                                                                                                                                                                                                                                                                                                                                                                                                                                                                                                                                                                                                                                                                                                                                                                                                                                                              |
| <ol> <li>Describe proposed or complete<br/>of starting any proposed word<br/>proposed completion or reconstruction</li> <li>MorningStar Operating LLC restance</li> </ol>                                                                                                                                                                                                                                                                                                                                                                                                                                                                                                                                                                                                                                                                                                                                                                                                                                                                                                                                                                                                                                                                                                                                                                                                                                                                                                                                                                                                                                                                                                                                                                                                                                                                                                                                                                                                                                                                                                                                                                | eted operations. (Clearly state all pertinent details, a<br>rk). SEE RULE 19.15.7.14 NMAC. For Multiple C<br>ompletion.<br>requests approval to drill a sidetrack off the State D.                                                                                                                                                                                                                                                     | Completions: Attach wellbore diagram of                                                                                                                                                                                                                                                                                                                                                                                                                                                                                                                                                                                                                                                                                                                                                                                                                                                                                                                                                                                                                                                                                                                                                                                                                                                                                                                                                                                                                                                                                                                                                                                                                                                                                                                                                                                                                                                                                                                                                                                                                                                              |
| <ul> <li>13. Describe proposed or completion of starting any proposed work proposed completion or recompletion or recommendation of the set of the set</li></ul>     | eted operations. (Clearly state all pertinent details, a<br>rk). SEE RULE 19.15.7.14 NMAC. For Multiple C<br>ompletion.<br>requests approval to drill a sidetrack off the State D<br>d to Central Vacuum Unit #288H.                                                                                                                                                                                                                   | Completions: Attach wellbore diagram of<br>3 and recomplete to the Grayburg-San Andres.                                                                                                                                                                                                                                                                                                                                                                                                                                                                                                                                                                                                                                                                                                                                                                                                                                                                                                                                                                                                                                                                                                                                                                                                                                                                                                                                                                                                                                                                                                                                                                                                                                                                                                                                                                                                                                                                                                                                                                                                              |
| <ul> <li>13. Describe proposed or completion of starting any proposed work proposed completion or recompletion or recommendation of the set of the set</li></ul>     | eted operations. (Clearly state all pertinent details, a<br>rk). SEE RULE 19.15.7.14 NMAC. For Multiple C<br>ompletion.<br>requests approval to drill a sidetrack off the State D.                                                                                                                                                                                                                                                     | Completions: Attach wellbore diagram of<br>3 and recomplete to the Grayburg-San Andres.                                                                                                                                                                                                                                                                                                                                                                                                                                                                                                                                                                                                                                                                                                                                                                                                                                                                                                                                                                                                                                                                                                                                                                                                                                                                                                                                                                                                                                                                                                                                                                                                                                                                                                                                                                                                                                                                                                                                                                                                              |
| <ul> <li>13. Describe proposed or completion of starting any proposed work proposed completion or recompletion or recommendation of the set of the set</li></ul>     | eted operations. (Clearly state all pertinent details, a<br>rk). SEE RULE 19.15.7.14 NMAC. For Multiple C<br>ompletion.<br>requests approval to drill a sidetrack off the State D<br>d to Central Vacuum Unit #288H.                                                                                                                                                                                                                   | Completions: Attach wellbore diagram of<br>3 and recomplete to the Grayburg-San Andres.                                                                                                                                                                                                                                                                                                                                                                                                                                                                                                                                                                                                                                                                                                                                                                                                                                                                                                                                                                                                                                                                                                                                                                                                                                                                                                                                                                                                                                                                                                                                                                                                                                                                                                                                                                                                                                                                                                                                                                                                              |
| <ul> <li>13. Describe proposed or completion of starting any proposed work proposed completion or recompletion or recommendation of the set of the set</li></ul>     | eted operations. (Clearly state all pertinent details, a<br>rk). SEE RULE 19.15.7.14 NMAC. For Multiple C<br>ompletion.<br>requests approval to drill a sidetrack off the State D<br>d to Central Vacuum Unit #288H.                                                                                                                                                                                                                   | Completions: Attach wellbore diagram of<br>3 and recomplete to the Grayburg-San Andres.                                                                                                                                                                                                                                                                                                                                                                                                                                                                                                                                                                                                                                                                                                                                                                                                                                                                                                                                                                                                                                                                                                                                                                                                                                                                                                                                                                                                                                                                                                                                                                                                                                                                                                                                                                                                                                                                                                                                                                                                              |
| <ul> <li>13. Describe proposed or completion of starting any proposed work proposed completion or recompletion or recommendation of the set of the set</li></ul>     | eted operations. (Clearly state all pertinent details, a<br>rk). SEE RULE 19.15.7.14 NMAC. For Multiple C<br>ompletion.<br>requests approval to drill a sidetrack off the State D<br>d to Central Vacuum Unit #288H.                                                                                                                                                                                                                   | Completions: Attach wellbore diagram of<br>3 and recomplete to the Grayburg-San Andres.                                                                                                                                                                                                                                                                                                                                                                                                                                                                                                                                                                                                                                                                                                                                                                                                                                                                                                                                                                                                                                                                                                                                                                                                                                                                                                                                                                                                                                                                                                                                                                                                                                                                                                                                                                                                                                                                                                                                                                                                              |
| <ul> <li>13. Describe proposed or completion of starting any proposed work proposed completion or recompletion or recommendation of the set of the set</li></ul>     | eted operations. (Clearly state all pertinent details, a<br>rk). SEE RULE 19.15.7.14 NMAC. For Multiple C<br>ompletion.<br>requests approval to drill a sidetrack off the State D<br>d to Central Vacuum Unit #288H.                                                                                                                                                                                                                   | Completions: Attach wellbore diagram of<br>3 and recomplete to the Grayburg-San Andres.                                                                                                                                                                                                                                                                                                                                                                                                                                                                                                                                                                                                                                                                                                                                                                                                                                                                                                                                                                                                                                                                                                                                                                                                                                                                                                                                                                                                                                                                                                                                                                                                                                                                                                                                                                                                                                                                                                                                                                                                              |
| <ul> <li>13. Describe proposed or completion of starting any proposed work proposed completion or recompletion or recommendation of the set of the set</li></ul>     | eted operations. (Clearly state all pertinent details, a<br>rk). SEE RULE 19.15.7.14 NMAC. For Multiple C<br>ompletion.<br>requests approval to drill a sidetrack off the State D<br>d to Central Vacuum Unit #288H.                                                                                                                                                                                                                   | Completions: Attach wellbore diagram of<br>3 and recomplete to the Grayburg-San Andres.                                                                                                                                                                                                                                                                                                                                                                                                                                                                                                                                                                                                                                                                                                                                                                                                                                                                                                                                                                                                                                                                                                                                                                                                                                                                                                                                                                                                                                                                                                                                                                                                                                                                                                                                                                                                                                                                                                                                                                                                              |
| <ul> <li>13. Describe proposed or completion of starting any proposed work proposed completion or recompletion or recommendation of the set of the set</li></ul>     | eted operations. (Clearly state all pertinent details, a<br>rk). SEE RULE 19.15.7.14 NMAC. For Multiple C<br>ompletion.<br>requests approval to drill a sidetrack off the State D<br>d to Central Vacuum Unit #288H.                                                                                                                                                                                                                   | Completions: Attach wellbore diagram of<br>3 and recomplete to the Grayburg-San Andres.                                                                                                                                                                                                                                                                                                                                                                                                                                                                                                                                                                                                                                                                                                                                                                                                                                                                                                                                                                                                                                                                                                                                                                                                                                                                                                                                                                                                                                                                                                                                                                                                                                                                                                                                                                                                                                                                                                                                                                                                              |
| <ul> <li>13. Describe proposed or completion of starting any proposed work proposed completion or recompletion or recommendation of the set of the set</li></ul>     | eted operations. (Clearly state all pertinent details, a<br>rk). SEE RULE 19.15.7.14 NMAC. For Multiple C<br>ompletion.<br>requests approval to drill a sidetrack off the State D<br>d to Central Vacuum Unit #288H.                                                                                                                                                                                                                   | Completions: Attach wellbore diagram of<br>3 and recomplete to the Grayburg-San Andres.                                                                                                                                                                                                                                                                                                                                                                                                                                                                                                                                                                                                                                                                                                                                                                                                                                                                                                                                                                                                                                                                                                                                                                                                                                                                                                                                                                                                                                                                                                                                                                                                                                                                                                                                                                                                                                                                                                                                                                                                              |
| <ul> <li>13. Describe proposed or completion of starting any proposed work proposed completion or recompletion or recommendation of the set of the set</li></ul>     | eted operations. (Clearly state all pertinent details, a<br>rk). SEE RULE 19.15.7.14 NMAC. For Multiple C<br>ompletion.<br>requests approval to drill a sidetrack off the State D<br>d to Central Vacuum Unit #288H.                                                                                                                                                                                                                   | Completions: Attach wellbore diagram of<br>3 and recomplete to the Grayburg-San Andres.                                                                                                                                                                                                                                                                                                                                                                                                                                                                                                                                                                                                                                                                                                                                                                                                                                                                                                                                                                                                                                                                                                                                                                                                                                                                                                                                                                                                                                                                                                                                                                                                                                                                                                                                                                                                                                                                                                                                                                                                              |
| <ul> <li>13. Describe proposed or completion of starting any proposed word proposed completion or record MorningStar Operating LLC 1 The well will then be renamed Attached is the Planned Proce</li> </ul>                                                                                                                                                                                                                                                                                                                                                                                                                                                                                                                                                                                                                                                                                                                                                                                                                                                                                                                                                                                                                                                                                                                                                                                                                                                                                                                                                                                                                                                                                                                                                                                                                                                                                                                                                                                                                                                                                                                              | eted operations. (Clearly state all pertinent details, a<br>rk). SEE RULE 19.15.7.14 NMAC. For Multiple C<br>ompletion.<br>requests approval to drill a sidetrack off the State D<br>d to Central Vacuum Unit #288H.<br>edure, Proposed WBD, Proposed Drill Plan, C-102, a                                                                                                                                                             | Completions: Attach wellbore diagram of<br>3 and recomplete to the Grayburg-San Andres.                                                                                                                                                                                                                                                                                                                                                                                                                                                                                                                                                                                                                                                                                                                                                                                                                                                                                                                                                                                                                                                                                                                                                                                                                                                                                                                                                                                                                                                                                                                                                                                                                                                                                                                                                                                                                                                                                                                                                                                                              |
| <ul> <li>13. Describe proposed or completion of starting any proposed work proposed completion or recompletion or recommendation of the set of the set</li></ul>     | eted operations. (Clearly state all pertinent details, a<br>rk). SEE RULE 19.15.7.14 NMAC. For Multiple C<br>ompletion.<br>requests approval to drill a sidetrack off the State D<br>d to Central Vacuum Unit #288H.                                                                                                                                                                                                                   | Completions: Attach wellbore diagram of<br>3 and recomplete to the Grayburg-San Andres.                                                                                                                                                                                                                                                                                                                                                                                                                                                                                                                                                                                                                                                                                                                                                                                                                                                                                                                                                                                                                                                                                                                                                                                                                                                                                                                                                                                                                                                                                                                                                                                                                                                                                                                                                                                                                                                                                                                                                                                                              |
| <ul> <li>13. Describe proposed or completion of starting any proposed word proposed completion or record MorningStar Operating LLC 1 The well will then be renamed Attached is the Planned Proce</li> </ul>                                                                                                                                                                                                                                                                                                                                                                                                                                                                                                                                                                                                                                                                                                                                                                                                                                                                                                                                                                                                                                                                                                                                                                                                                                                                                                                                                                                                                                                                                                                                                                                                                                                                                                                                                                                                                                                                                                                              | eted operations. (Clearly state all pertinent details, a<br>rk). SEE RULE 19.15.7.14 NMAC. For Multiple C<br>ompletion.<br>requests approval to drill a sidetrack off the State D<br>d to Central Vacuum Unit #288H.<br>edure, Proposed WBD, Proposed Drill Plan, C-102, a                                                                                                                                                             | Completions: Attach wellbore diagram of<br>3 and recomplete to the Grayburg-San Andres.                                                                                                                                                                                                                                                                                                                                                                                                                                                                                                                                                                                                                                                                                                                                                                                                                                                                                                                                                                                                                                                                                                                                                                                                                                                                                                                                                                                                                                                                                                                                                                                                                                                                                                                                                                                                                                                                                                                                                                                                              |
| <ul> <li>13. Describe proposed or compleof starting any proposed word proposed completion or record MorningStar Operating LLC of The well will then be renamed Attached is the Planned Proces</li> <li>Spud Date:</li> </ul>                                                                                                                                                                                                                                                                                                                                                                                                                                                                                                                                                                                                                                                                                                                                                                                                                                                                                                                                                                                                                                                                                                                                                                                                                                                                                                                                                                                                                                                                                                                                                                                                                                                                                                                                                                                                                                                                                                             | eted operations. (Clearly state all pertinent details, a rk). SEE RULE 19.15.7.14 NMAC. For Multiple Completion.         requests approval to drill a sidetrack off the State D is done to Central Vacuum Unit #288H.         edure, Proposed WBD, Proposed Drill Plan, C-102, a         Rig Release Date:                                                                                                                             | Completions: Attach wellbore diagram of<br>3 and recomplete to the Grayburg-San Andres.<br>and NGMP.                                                                                                                                                                                                                                                                                                                                                                                                                                                                                                                                                                                                                                                                                                                                                                                                                                                                                                                                                                                                                                                                                                                                                                                                                                                                                                                                                                                                                                                                                                                                                                                                                                                                                                                                                                                                                                                                                                                                                                                                 |
| <ul> <li>13. Describe proposed or compleof starting any proposed word proposed completion or record MorningStar Operating LLC of The well will then be renamed Attached is the Planned Proces</li> <li>Spud Date:</li> </ul>                                                                                                                                                                                                                                                                                                                                                                                                                                                                                                                                                                                                                                                                                                                                                                                                                                                                                                                                                                                                                                                                                                                                                                                                                                                                                                                                                                                                                                                                                                                                                                                                                                                                                                                                                                                                                                                                                                             | eted operations. (Clearly state all pertinent details, a<br>rk). SEE RULE 19.15.7.14 NMAC. For Multiple C<br>ompletion.<br>requests approval to drill a sidetrack off the State D<br>d to Central Vacuum Unit #288H.<br>edure, Proposed WBD, Proposed Drill Plan, C-102, a                                                                                                                                                             | Completions: Attach wellbore diagram of<br>3 and recomplete to the Grayburg-San Andres.<br>and NGMP.                                                                                                                                                                                                                                                                                                                                                                                                                                                                                                                                                                                                                                                                                                                                                                                                                                                                                                                                                                                                                                                                                                                                                                                                                                                                                                                                                                                                                                                                                                                                                                                                                                                                                                                                                                                                                                                                                                                                                                                                 |
| <ul> <li>13. Describe proposed or completion of starting any proposed word proposed completion or record MorningStar Operating LLC in The well will then be renamed Attached is the Planned Proces</li> <li>Spud Date:</li> <li>I hereby certify that the information and provide the properties of the process of the properties of the propert</li></ul> | eted operations. (Clearly state all pertinent details, a rk). SEE RULE 19.15.7.14 NMAC. For Multiple Completion.         requests approval to drill a sidetrack off the State D is do Central Vacuum Unit #288H.         edure, Proposed WBD, Proposed Drill Plan, C-102, a         Rig Release Date:         above is true and complete to the best of my knowled                                                                     | Completions: Attach wellbore diagram of<br>3 and recomplete to the Grayburg-San Andres.<br>and NGMP.                                                                                                                                                                                                                                                                                                                                                                                                                                                                                                                                                                                                                                                                                                                                                                                                                                                                                                                                                                                                                                                                                                                                                                                                                                                                                                                                                                                                                                                                                                                                                                                                                                                                                                                                                                                                                                                                                                                                                                                                 |
| <ul> <li>13. Describe proposed or completion of starting any proposed word proposed completion or records MorningStar Operating LLC in The well will then be renamed Attached is the Planned Proces</li> <li>Spud Date:</li> <li>I hereby certify that the information a SIGNATURE Connic Blay</li> </ul>                                                                                                                                                                                                                                                                                                                                                                                                                                                                                                                                                                                                                                                                                                                                                                                                                                                                                                                                                                                                                                                                                                                                                                                                                                                                                                                                                                                                                                                                                                                                                                                                                                                                                                                                                                                                                                | eted operations. (Clearly state all pertinent details, a rk). SEE RULE 19.15.7.14 NMAC. For Multiple Completion.         requests approval to drill a sidetrack off the State D fd to Central Vacuum Unit #288H.         edure, Proposed WBD, Proposed Drill Plan, C-102, a         Rig Release Date:         ebove is true and complete to the best of my knowled         Mack                                                        | Completions: Attach wellbore diagram of<br>3 and recomplete to the Grayburg-San Andres.<br>and NGMP.<br>dge and belief.<br>DATE_10/9/2023                                                                                                                                                                                                                                                                                                                                                                                                                                                                                                                                                                                                                                                                                                                                                                                                                                                                                                                                                                                                                                                                                                                                                                                                                                                                                                                                                                                                                                                                                                                                                                                                                                                                                                                                                                                                                                                                                                                                                            |
| 13. Describe proposed or completion of starting any proposed word proposed completion or record         MorningStar Operating LLC in The well will then be renamed         Attached is the Planned Proced         Spud Date:         I hereby certify that the information a         SIGNATURE_Connic Blay         Type or print name_Connie Blayloc                                                                                                                                                                                                                                                                                                                                                                                                                                                                                                                                                                                                                                                                                                                                                                                                                                                                                                                                                                                                                                                                                                                                                                                                                                                                                                                                                                                                                                                                                                                                                                                                                                                                                                                                                                                     | eted operations. (Clearly state all pertinent details, a rk). SEE RULE 19.15.7.14 NMAC. For Multiple Completion.         requests approval to drill a sidetrack off the State D is do Central Vacuum Unit #288H.         requests approval to BD, Proposed Drill Plan, C-102, a dure, Proposed WBD, Proposed Drill Plan, C-102, a         Rig Release Date:         who we is true and complete to the best of my knowled         Mack | Completions: Attach wellbore diagram of<br>3 and recomplete to the Grayburg-San Andres.<br>and NGMP.<br>dge and belief.<br>DATE_10/9/2023                                                                                                                                                                                                                                                                                                                                                                                                                                                                                                                                                                                                                                                                                                                                                                                                                                                                                                                                                                                                                                                                                                                                                                                                                                                                                                                                                                                                                                                                                                                                                                                                                                                                                                                                                                                                                                                                                                                                                            |
| 13. Describe proposed or completion of starting any proposed word proposed completion or record MorningStar Operating LLC in The well will then be renamed Attached is the Planned Process Attached is the Planned Process Spud Date:  I hereby certify that the information a SIGNATURE Connic Blay Type or print name Connie Blayloc For State Use Only                                                                                                                                                                                                                                                                                                                                                                                                                                                                                                                                                                                                                                                                                                                                                                                                                                                                                                                                                                                                                                                                                                                                                                                                                                                                                                                                                                                                                                                                                                                                                                                                                                                                                                                                                                                | eted operations. (Clearly state all pertinent details, a rk). SEE RULE 19.15.7.14 NMAC. For Multiple Completion.         requests approval to drill a sidetrack off the State D is do Central Vacuum Unit #288H.         edure, Proposed WBD, Proposed Drill Plan, C-102, a         Rig Release Date:         whove is true and complete to the best of my knowled         block                                                       | Completions: Attach wellbore diagram of<br>3 and recomplete to the Grayburg-San Andres.<br>and NGMP.<br>dge and belief.<br>DATE_10/9/2023<br>oenergy.comPHONE:817-334-7882                                                                                                                                                                                                                                                                                                                                                                                                                                                                                                                                                                                                                                                                                                                                                                                                                                                                                                                                                                                                                                                                                                                                                                                                                                                                                                                                                                                                                                                                                                                                                                                                                                                                                                                                                                                                                                                                                                                           |
| 13. Describe proposed or completion of starting any proposed word proposed completion or record         MorningStar Operating LLC of The well will then be renamed         Attached is the Planned Proced         Spud Date:         I hereby certify that the information a         SIGNATURE_Connic Blay         Type or print name_Connie Blayloc                                                                                                                                                                                                                                                                                                                                                                                                                                                                                                                                                                                                                                                                                                                                                                                                                                                                                                                                                                                                                                                                                                                                                                                                                                                                                                                                                                                                                                                                                                                                                                                                                                                                                                                                                                                     | eted operations. (Clearly state all pertinent details, a rk). SEE RULE 19.15.7.14 NMAC. For Multiple Completion.         requests approval to drill a sidetrack off the State D fd to Central Vacuum Unit #288H.         edure, Proposed WBD, Proposed Drill Plan, C-102, a         Rig Release Date:         ebove is true and complete to the best of my knowled         Mack                                                        | Completions: Attach wellbore diagram of<br>3 and recomplete to the Grayburg-San Andres.<br>and NGMP.<br>dge and belief.<br>DATE_10/9/2023                                                                                                                                                                                                                                                                                                                                                                                                                                                                                                                                                                                                                                                                                                                                                                                                                                                                                                                                                                                                                                                                                                                                                                                                                                                                                                                                                                                                                                                                                                                                                                                                                                                                                                                                                                                                                                                                                                                                                            |