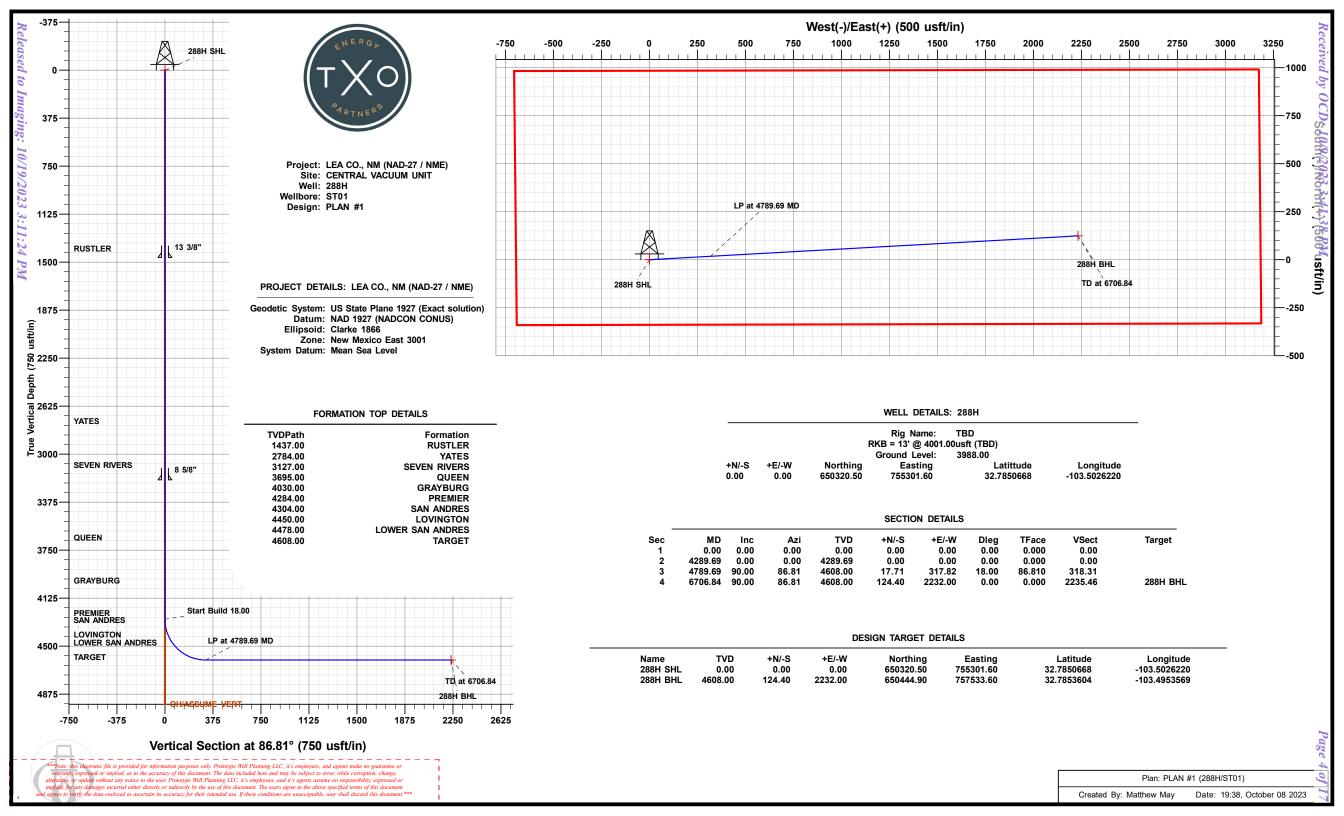

| ceined by COSP: Appropriate Distant: 38                                                                                                                                                                                                                                                                                                                                                                                                                                                                                                                                                                                                                                                                                                                                                                                                                                                                                                                                                                                                                                                                                                                                                                                                                                                                                                                                                                                                                                                                                                                                                                                                                                                                                                                                                                                                                                                                                                                                                                                                                                                                                                  | <i>PM</i> State of New Mexico                                                                                                                                                                                                                                                                                                                                                                                                          | Form C-103 of                                                                                                                                                                                                                                                                                                                                                                                                                                                                                                                                                                                                                                                                                                                                                                                                                                                                                                                                                                                                                                                                                                                                                                                                                                                                                                                                                                                                                                                                                                                                                                                                                                                                                                                                                                                                                                                                                                                                                                                                                                                                                        |
|------------------------------------------------------------------------------------------------------------------------------------------------------------------------------------------------------------------------------------------------------------------------------------------------------------------------------------------------------------------------------------------------------------------------------------------------------------------------------------------------------------------------------------------------------------------------------------------------------------------------------------------------------------------------------------------------------------------------------------------------------------------------------------------------------------------------------------------------------------------------------------------------------------------------------------------------------------------------------------------------------------------------------------------------------------------------------------------------------------------------------------------------------------------------------------------------------------------------------------------------------------------------------------------------------------------------------------------------------------------------------------------------------------------------------------------------------------------------------------------------------------------------------------------------------------------------------------------------------------------------------------------------------------------------------------------------------------------------------------------------------------------------------------------------------------------------------------------------------------------------------------------------------------------------------------------------------------------------------------------------------------------------------------------------------------------------------------------------------------------------------------------|----------------------------------------------------------------------------------------------------------------------------------------------------------------------------------------------------------------------------------------------------------------------------------------------------------------------------------------------------------------------------------------------------------------------------------------|------------------------------------------------------------------------------------------------------------------------------------------------------------------------------------------------------------------------------------------------------------------------------------------------------------------------------------------------------------------------------------------------------------------------------------------------------------------------------------------------------------------------------------------------------------------------------------------------------------------------------------------------------------------------------------------------------------------------------------------------------------------------------------------------------------------------------------------------------------------------------------------------------------------------------------------------------------------------------------------------------------------------------------------------------------------------------------------------------------------------------------------------------------------------------------------------------------------------------------------------------------------------------------------------------------------------------------------------------------------------------------------------------------------------------------------------------------------------------------------------------------------------------------------------------------------------------------------------------------------------------------------------------------------------------------------------------------------------------------------------------------------------------------------------------------------------------------------------------------------------------------------------------------------------------------------------------------------------------------------------------------------------------------------------------------------------------------------------------|
| Office<br>District I – (575) 393-6161                                                                                                                                                                                                                                                                                                                                                                                                                                                                                                                                                                                                                                                                                                                                                                                                                                                                                                                                                                                                                                                                                                                                                                                                                                                                                                                                                                                                                                                                                                                                                                                                                                                                                                                                                                                                                                                                                                                                                                                                                                                                                                    | Energy, Minerals and Natural Resources                                                                                                                                                                                                                                                                                                                                                                                                 | Revised July 18, 2013                                                                                                                                                                                                                                                                                                                                                                                                                                                                                                                                                                                                                                                                                                                                                                                                                                                                                                                                                                                                                                                                                                                                                                                                                                                                                                                                                                                                                                                                                                                                                                                                                                                                                                                                                                                                                                                                                                                                                                                                                                                                                |
| <u>1625 N. French Dr., Hobbs, NM 88240</u><br><u>District II – (575) 748-1283</u>                                                                                                                                                                                                                                                                                                                                                                                                                                                                                                                                                                                                                                                                                                                                                                                                                                                                                                                                                                                                                                                                                                                                                                                                                                                                                                                                                                                                                                                                                                                                                                                                                                                                                                                                                                                                                                                                                                                                                                                                                                                        |                                                                                                                                                                                                                                                                                                                                                                                                                                        | WELL API NO. 30-025-32298                                                                                                                                                                                                                                                                                                                                                                                                                                                                                                                                                                                                                                                                                                                                                                                                                                                                                                                                                                                                                                                                                                                                                                                                                                                                                                                                                                                                                                                                                                                                                                                                                                                                                                                                                                                                                                                                                                                                                                                                                                                                            |
| 811 S. First St., Artesia, NM 88210                                                                                                                                                                                                                                                                                                                                                                                                                                                                                                                                                                                                                                                                                                                                                                                                                                                                                                                                                                                                                                                                                                                                                                                                                                                                                                                                                                                                                                                                                                                                                                                                                                                                                                                                                                                                                                                                                                                                                                                                                                                                                                      | OIL CONSERVATION DIVISION                                                                                                                                                                                                                                                                                                                                                                                                              | 5. Indicate Type of Lease                                                                                                                                                                                                                                                                                                                                                                                                                                                                                                                                                                                                                                                                                                                                                                                                                                                                                                                                                                                                                                                                                                                                                                                                                                                                                                                                                                                                                                                                                                                                                                                                                                                                                                                                                                                                                                                                                                                                                                                                                                                                            |
| <u>District III</u> – (505) 334-6178<br>1000 Rio Brazos Rd., Aztec, NM 87410                                                                                                                                                                                                                                                                                                                                                                                                                                                                                                                                                                                                                                                                                                                                                                                                                                                                                                                                                                                                                                                                                                                                                                                                                                                                                                                                                                                                                                                                                                                                                                                                                                                                                                                                                                                                                                                                                                                                                                                                                                                             | 1220 South St. Francis Dr.                                                                                                                                                                                                                                                                                                                                                                                                             | STATE X FEE                                                                                                                                                                                                                                                                                                                                                                                                                                                                                                                                                                                                                                                                                                                                                                                                                                                                                                                                                                                                                                                                                                                                                                                                                                                                                                                                                                                                                                                                                                                                                                                                                                                                                                                                                                                                                                                                                                                                                                                                                                                                                          |
| <u>District IV</u> – (505) 476-3460<br>1220 S. St. Francis Dr., Santa Fe, NM                                                                                                                                                                                                                                                                                                                                                                                                                                                                                                                                                                                                                                                                                                                                                                                                                                                                                                                                                                                                                                                                                                                                                                                                                                                                                                                                                                                                                                                                                                                                                                                                                                                                                                                                                                                                                                                                                                                                                                                                                                                             | Santa Fe, NM 87505                                                                                                                                                                                                                                                                                                                                                                                                                     | 6. State Oil & Gas Lease No.                                                                                                                                                                                                                                                                                                                                                                                                                                                                                                                                                                                                                                                                                                                                                                                                                                                                                                                                                                                                                                                                                                                                                                                                                                                                                                                                                                                                                                                                                                                                                                                                                                                                                                                                                                                                                                                                                                                                                                                                                                                                         |
| 87505                                                                                                                                                                                                                                                                                                                                                                                                                                                                                                                                                                                                                                                                                                                                                                                                                                                                                                                                                                                                                                                                                                                                                                                                                                                                                                                                                                                                                                                                                                                                                                                                                                                                                                                                                                                                                                                                                                                                                                                                                                                                                                                                    | CES AND REPORTS ON WELLS                                                                                                                                                                                                                                                                                                                                                                                                               | 7. Lease Name or Unit Agreement Name                                                                                                                                                                                                                                                                                                                                                                                                                                                                                                                                                                                                                                                                                                                                                                                                                                                                                                                                                                                                                                                                                                                                                                                                                                                                                                                                                                                                                                                                                                                                                                                                                                                                                                                                                                                                                                                                                                                                                                                                                                                                 |
| (DO NOT USE THIS FORM FOR PROPOS                                                                                                                                                                                                                                                                                                                                                                                                                                                                                                                                                                                                                                                                                                                                                                                                                                                                                                                                                                                                                                                                                                                                                                                                                                                                                                                                                                                                                                                                                                                                                                                                                                                                                                                                                                                                                                                                                                                                                                                                                                                                                                         | SALS TO DRILL OR TO DEEPEN OR PLUG BACK TO A<br>ATION FOR PERMIT" (FORM C-101) FOR SUCH                                                                                                                                                                                                                                                                                                                                                | STATE D                                                                                                                                                                                                                                                                                                                                                                                                                                                                                                                                                                                                                                                                                                                                                                                                                                                                                                                                                                                                                                                                                                                                                                                                                                                                                                                                                                                                                                                                                                                                                                                                                                                                                                                                                                                                                                                                                                                                                                                                                                                                                              |
| PROPOSALS.)<br>1. Type of Well: Oil Well 🗴                                                                                                                                                                                                                                                                                                                                                                                                                                                                                                                                                                                                                                                                                                                                                                                                                                                                                                                                                                                                                                                                                                                                                                                                                                                                                                                                                                                                                                                                                                                                                                                                                                                                                                                                                                                                                                                                                                                                                                                                                                                                                               | Gas Well 🔲 Other                                                                                                                                                                                                                                                                                                                                                                                                                       | 8. Well Number 003                                                                                                                                                                                                                                                                                                                                                                                                                                                                                                                                                                                                                                                                                                                                                                                                                                                                                                                                                                                                                                                                                                                                                                                                                                                                                                                                                                                                                                                                                                                                                                                                                                                                                                                                                                                                                                                                                                                                                                                                                                                                                   |
| 2. Name of Operator                                                                                                                                                                                                                                                                                                                                                                                                                                                                                                                                                                                                                                                                                                                                                                                                                                                                                                                                                                                                                                                                                                                                                                                                                                                                                                                                                                                                                                                                                                                                                                                                                                                                                                                                                                                                                                                                                                                                                                                                                                                                                                                      |                                                                                                                                                                                                                                                                                                                                                                                                                                        | 9. OGRID Number                                                                                                                                                                                                                                                                                                                                                                                                                                                                                                                                                                                                                                                                                                                                                                                                                                                                                                                                                                                                                                                                                                                                                                                                                                                                                                                                                                                                                                                                                                                                                                                                                                                                                                                                                                                                                                                                                                                                                                                                                                                                                      |
|                                                                                                                                                                                                                                                                                                                                                                                                                                                                                                                                                                                                                                                                                                                                                                                                                                                                                                                                                                                                                                                                                                                                                                                                                                                                                                                                                                                                                                                                                                                                                                                                                                                                                                                                                                                                                                                                                                                                                                                                                                                                                                                                          | TAR OPERATING LLC                                                                                                                                                                                                                                                                                                                                                                                                                      | 330132                                                                                                                                                                                                                                                                                                                                                                                                                                                                                                                                                                                                                                                                                                                                                                                                                                                                                                                                                                                                                                                                                                                                                                                                                                                                                                                                                                                                                                                                                                                                                                                                                                                                                                                                                                                                                                                                                                                                                                                                                                                                                               |
| 3. Address of Operator                                                                                                                                                                                                                                                                                                                                                                                                                                                                                                                                                                                                                                                                                                                                                                                                                                                                                                                                                                                                                                                                                                                                                                                                                                                                                                                                                                                                                                                                                                                                                                                                                                                                                                                                                                                                                                                                                                                                                                                                                                                                                                                   |                                                                                                                                                                                                                                                                                                                                                                                                                                        | 10. Pool name or Wildcat                                                                                                                                                                                                                                                                                                                                                                                                                                                                                                                                                                                                                                                                                                                                                                                                                                                                                                                                                                                                                                                                                                                                                                                                                                                                                                                                                                                                                                                                                                                                                                                                                                                                                                                                                                                                                                                                                                                                                                                                                                                                             |
| -                                                                                                                                                                                                                                                                                                                                                                                                                                                                                                                                                                                                                                                                                                                                                                                                                                                                                                                                                                                                                                                                                                                                                                                                                                                                                                                                                                                                                                                                                                                                                                                                                                                                                                                                                                                                                                                                                                                                                                                                                                                                                                                                        | ST, FORT WORTH, TX 76102                                                                                                                                                                                                                                                                                                                                                                                                               | VACUUM; DRINKARD                                                                                                                                                                                                                                                                                                                                                                                                                                                                                                                                                                                                                                                                                                                                                                                                                                                                                                                                                                                                                                                                                                                                                                                                                                                                                                                                                                                                                                                                                                                                                                                                                                                                                                                                                                                                                                                                                                                                                                                                                                                                                     |
| 4. Well Location                                                                                                                                                                                                                                                                                                                                                                                                                                                                                                                                                                                                                                                                                                                                                                                                                                                                                                                                                                                                                                                                                                                                                                                                                                                                                                                                                                                                                                                                                                                                                                                                                                                                                                                                                                                                                                                                                                                                                                                                                                                                                                                         |                                                                                                                                                                                                                                                                                                                                                                                                                                        | VACCON, DANA AD                                                                                                                                                                                                                                                                                                                                                                                                                                                                                                                                                                                                                                                                                                                                                                                                                                                                                                                                                                                                                                                                                                                                                                                                                                                                                                                                                                                                                                                                                                                                                                                                                                                                                                                                                                                                                                                                                                                                                                                                                                                                                      |
| Unit Letter M :                                                                                                                                                                                                                                                                                                                                                                                                                                                                                                                                                                                                                                                                                                                                                                                                                                                                                                                                                                                                                                                                                                                                                                                                                                                                                                                                                                                                                                                                                                                                                                                                                                                                                                                                                                                                                                                                                                                                                                                                                                                                                                                          | _330 feet from theS line and                                                                                                                                                                                                                                                                                                                                                                                                           | 695 feet from the W line                                                                                                                                                                                                                                                                                                                                                                                                                                                                                                                                                                                                                                                                                                                                                                                                                                                                                                                                                                                                                                                                                                                                                                                                                                                                                                                                                                                                                                                                                                                                                                                                                                                                                                                                                                                                                                                                                                                                                                                                                                                                             |
| Section                                                                                                                                                                                                                                                                                                                                                                                                                                                                                                                                                                                                                                                                                                                                                                                                                                                                                                                                                                                                                                                                                                                                                                                                                                                                                                                                                                                                                                                                                                                                                                                                                                                                                                                                                                                                                                                                                                                                                                                                                                                                                                                                  | 31 Township 17S Range                                                                                                                                                                                                                                                                                                                                                                                                                  |                                                                                                                                                                                                                                                                                                                                                                                                                                                                                                                                                                                                                                                                                                                                                                                                                                                                                                                                                                                                                                                                                                                                                                                                                                                                                                                                                                                                                                                                                                                                                                                                                                                                                                                                                                                                                                                                                                                                                                                                                                                                                                      |
| Section                                                                                                                                                                                                                                                                                                                                                                                                                                                                                                                                                                                                                                                                                                                                                                                                                                                                                                                                                                                                                                                                                                                                                                                                                                                                                                                                                                                                                                                                                                                                                                                                                                                                                                                                                                                                                                                                                                                                                                                                                                                                                                                                  | 11. Elevation (Show whether DR, RKB, RT, GR, et                                                                                                                                                                                                                                                                                                                                                                                        | <u></u>                                                                                                                                                                                                                                                                                                                                                                                                                                                                                                                                                                                                                                                                                                                                                                                                                                                                                                                                                                                                                                                                                                                                                                                                                                                                                                                                                                                                                                                                                                                                                                                                                                                                                                                                                                                                                                                                                                                                                                                                                                                                                              |
|                                                                                                                                                                                                                                                                                                                                                                                                                                                                                                                                                                                                                                                                                                                                                                                                                                                                                                                                                                                                                                                                                                                                                                                                                                                                                                                                                                                                                                                                                                                                                                                                                                                                                                                                                                                                                                                                                                                                                                                                                                                                                                                                          | 3986                                                                                                                                                                                                                                                                                                                                                                                                                                   | <i>c.)</i>                                                                                                                                                                                                                                                                                                                                                                                                                                                                                                                                                                                                                                                                                                                                                                                                                                                                                                                                                                                                                                                                                                                                                                                                                                                                                                                                                                                                                                                                                                                                                                                                                                                                                                                                                                                                                                                                                                                                                                                                                                                                                           |
|                                                                                                                                                                                                                                                                                                                                                                                                                                                                                                                                                                                                                                                                                                                                                                                                                                                                                                                                                                                                                                                                                                                                                                                                                                                                                                                                                                                                                                                                                                                                                                                                                                                                                                                                                                                                                                                                                                                                                                                                                                                                                                                                          | 5,00                                                                                                                                                                                                                                                                                                                                                                                                                                   |                                                                                                                                                                                                                                                                                                                                                                                                                                                                                                                                                                                                                                                                                                                                                                                                                                                                                                                                                                                                                                                                                                                                                                                                                                                                                                                                                                                                                                                                                                                                                                                                                                                                                                                                                                                                                                                                                                                                                                                                                                                                                                      |
| 12. Check A                                                                                                                                                                                                                                                                                                                                                                                                                                                                                                                                                                                                                                                                                                                                                                                                                                                                                                                                                                                                                                                                                                                                                                                                                                                                                                                                                                                                                                                                                                                                                                                                                                                                                                                                                                                                                                                                                                                                                                                                                                                                                                                              | ppropriate Box to Indicate Nature of Notice                                                                                                                                                                                                                                                                                                                                                                                            | e, Report or Other Data                                                                                                                                                                                                                                                                                                                                                                                                                                                                                                                                                                                                                                                                                                                                                                                                                                                                                                                                                                                                                                                                                                                                                                                                                                                                                                                                                                                                                                                                                                                                                                                                                                                                                                                                                                                                                                                                                                                                                                                                                                                                              |
|                                                                                                                                                                                                                                                                                                                                                                                                                                                                                                                                                                                                                                                                                                                                                                                                                                                                                                                                                                                                                                                                                                                                                                                                                                                                                                                                                                                                                                                                                                                                                                                                                                                                                                                                                                                                                                                                                                                                                                                                                                                                                                                                          |                                                                                                                                                                                                                                                                                                                                                                                                                                        |                                                                                                                                                                                                                                                                                                                                                                                                                                                                                                                                                                                                                                                                                                                                                                                                                                                                                                                                                                                                                                                                                                                                                                                                                                                                                                                                                                                                                                                                                                                                                                                                                                                                                                                                                                                                                                                                                                                                                                                                                                                                                                      |
|                                                                                                                                                                                                                                                                                                                                                                                                                                                                                                                                                                                                                                                                                                                                                                                                                                                                                                                                                                                                                                                                                                                                                                                                                                                                                                                                                                                                                                                                                                                                                                                                                                                                                                                                                                                                                                                                                                                                                                                                                                                                                                                                          |                                                                                                                                                                                                                                                                                                                                                                                                                                        |                                                                                                                                                                                                                                                                                                                                                                                                                                                                                                                                                                                                                                                                                                                                                                                                                                                                                                                                                                                                                                                                                                                                                                                                                                                                                                                                                                                                                                                                                                                                                                                                                                                                                                                                                                                                                                                                                                                                                                                                                                                                                                      |
|                                                                                                                                                                                                                                                                                                                                                                                                                                                                                                                                                                                                                                                                                                                                                                                                                                                                                                                                                                                                                                                                                                                                                                                                                                                                                                                                                                                                                                                                                                                                                                                                                                                                                                                                                                                                                                                                                                                                                                                                                                                                                                                                          | PLUG AND ABANDON REMEDIAL WC<br>CHANGE PLANS COMMENCE D                                                                                                                                                                                                                                                                                                                                                                                | PRK     Image: Altering Casing Image: Alte |
|                                                                                                                                                                                                                                                                                                                                                                                                                                                                                                                                                                                                                                                                                                                                                                                                                                                                                                                                                                                                                                                                                                                                                                                                                                                                                                                                                                                                                                                                                                                                                                                                                                                                                                                                                                                                                                                                                                                                                                                                                                                                                                                                          |                                                                                                                                                                                                                                                                                                                                                                                                                                        |                                                                                                                                                                                                                                                                                                                                                                                                                                                                                                                                                                                                                                                                                                                                                                                                                                                                                                                                                                                                                                                                                                                                                                                                                                                                                                                                                                                                                                                                                                                                                                                                                                                                                                                                                                                                                                                                                                                                                                                                                                                                                                      |
| PULL OR ALTER CASING                                                                                                                                                                                                                                                                                                                                                                                                                                                                                                                                                                                                                                                                                                                                                                                                                                                                                                                                                                                                                                                                                                                                                                                                                                                                                                                                                                                                                                                                                                                                                                                                                                                                                                                                                                                                                                                                                                                                                                                                                                                                                                                     |                                                                                                                                                                                                                                                                                                                                                                                                                                        | NT JOB                                                                                                                                                                                                                                                                                                                                                                                                                                                                                                                                                                                                                                                                                                                                                                                                                                                                                                                                                                                                                                                                                                                                                                                                                                                                                                                                                                                                                                                                                                                                                                                                                                                                                                                                                                                                                                                                                                                                                                                                                                                                                               |
| DOWNHOLE COMMINGLE                                                                                                                                                                                                                                                                                                                                                                                                                                                                                                                                                                                                                                                                                                                                                                                                                                                                                                                                                                                                                                                                                                                                                                                                                                                                                                                                                                                                                                                                                                                                                                                                                                                                                                                                                                                                                                                                                                                                                                                                                                                                                                                       |                                                                                                                                                                                                                                                                                                                                                                                                                                        |                                                                                                                                                                                                                                                                                                                                                                                                                                                                                                                                                                                                                                                                                                                                                                                                                                                                                                                                                                                                                                                                                                                                                                                                                                                                                                                                                                                                                                                                                                                                                                                                                                                                                                                                                                                                                                                                                                                                                                                                                                                                                                      |
|                                                                                                                                                                                                                                                                                                                                                                                                                                                                                                                                                                                                                                                                                                                                                                                                                                                                                                                                                                                                                                                                                                                                                                                                                                                                                                                                                                                                                                                                                                                                                                                                                                                                                                                                                                                                                                                                                                                                                                                                                                                                                                                                          | _                                                                                                                                                                                                                                                                                                                                                                                                                                      | _                                                                                                                                                                                                                                                                                                                                                                                                                                                                                                                                                                                                                                                                                                                                                                                                                                                                                                                                                                                                                                                                                                                                                                                                                                                                                                                                                                                                                                                                                                                                                                                                                                                                                                                                                                                                                                                                                                                                                                                                                                                                                                    |
| OTHER.                                                                                                                                                                                                                                                                                                                                                                                                                                                                                                                                                                                                                                                                                                                                                                                                                                                                                                                                                                                                                                                                                                                                                                                                                                                                                                                                                                                                                                                                                                                                                                                                                                                                                                                                                                                                                                                                                                                                                                                                                                                                                                                                   | SIDETRACK RECOMPL                                                                                                                                                                                                                                                                                                                                                                                                                      |                                                                                                                                                                                                                                                                                                                                                                                                                                                                                                                                                                                                                                                                                                                                                                                                                                                                                                                                                                                                                                                                                                                                                                                                                                                                                                                                                                                                                                                                                                                                                                                                                                                                                                                                                                                                                                                                                                                                                                                                                                                                                                      |
|                                                                                                                                                                                                                                                                                                                                                                                                                                                                                                                                                                                                                                                                                                                                                                                                                                                                                                                                                                                                                                                                                                                                                                                                                                                                                                                                                                                                                                                                                                                                                                                                                                                                                                                                                                                                                                                                                                                                                                                                                                                                                                                                          | SIDETRACK, RECOMPL OTHER:<br>eted operations. (Clearly state all pertinent details, a                                                                                                                                                                                                                                                                                                                                                  | and give pertinent dates, including estimated date                                                                                                                                                                                                                                                                                                                                                                                                                                                                                                                                                                                                                                                                                                                                                                                                                                                                                                                                                                                                                                                                                                                                                                                                                                                                                                                                                                                                                                                                                                                                                                                                                                                                                                                                                                                                                                                                                                                                                                                                                                                   |
| 13. Describe proposed or complete                                                                                                                                                                                                                                                                                                                                                                                                                                                                                                                                                                                                                                                                                                                                                                                                                                                                                                                                                                                                                                                                                                                                                                                                                                                                                                                                                                                                                                                                                                                                                                                                                                                                                                                                                                                                                                                                                                                                                                                                                                                                                                        | SIDETRACK, RECOMPL   OTHER:<br>eted operations. (Clearly state all pertinent details, a<br>rk). SEE RULE 19.15.7.14 NMAC. For Multiple C                                                                                                                                                                                                                                                                                               |                                                                                                                                                                                                                                                                                                                                                                                                                                                                                                                                                                                                                                                                                                                                                                                                                                                                                                                                                                                                                                                                                                                                                                                                                                                                                                                                                                                                                                                                                                                                                                                                                                                                                                                                                                                                                                                                                                                                                                                                                                                                                                      |
| 13. Describe proposed or complete                                                                                                                                                                                                                                                                                                                                                                                                                                                                                                                                                                                                                                                                                                                                                                                                                                                                                                                                                                                                                                                                                                                                                                                                                                                                                                                                                                                                                                                                                                                                                                                                                                                                                                                                                                                                                                                                                                                                                                                                                                                                                                        | eted operations. (Clearly state all pertinent details, a rk). SEE RULE 19.15.7.14 NMAC. For Multiple C                                                                                                                                                                                                                                                                                                                                 |                                                                                                                                                                                                                                                                                                                                                                                                                                                                                                                                                                                                                                                                                                                                                                                                                                                                                                                                                                                                                                                                                                                                                                                                                                                                                                                                                                                                                                                                                                                                                                                                                                                                                                                                                                                                                                                                                                                                                                                                                                                                                                      |
| 13. Describe proposed or compl<br>of starting any proposed wor                                                                                                                                                                                                                                                                                                                                                                                                                                                                                                                                                                                                                                                                                                                                                                                                                                                                                                                                                                                                                                                                                                                                                                                                                                                                                                                                                                                                                                                                                                                                                                                                                                                                                                                                                                                                                                                                                                                                                                                                                                                                           | eted operations. (Clearly state all pertinent details, a rk). SEE RULE 19.15.7.14 NMAC. For Multiple C                                                                                                                                                                                                                                                                                                                                 |                                                                                                                                                                                                                                                                                                                                                                                                                                                                                                                                                                                                                                                                                                                                                                                                                                                                                                                                                                                                                                                                                                                                                                                                                                                                                                                                                                                                                                                                                                                                                                                                                                                                                                                                                                                                                                                                                                                                                                                                                                                                                                      |
| <ol> <li>Describe proposed or complete<br/>of starting any proposed word<br/>proposed completion or record</li> </ol>                                                                                                                                                                                                                                                                                                                                                                                                                                                                                                                                                                                                                                                                                                                                                                                                                                                                                                                                                                                                                                                                                                                                                                                                                                                                                                                                                                                                                                                                                                                                                                                                                                                                                                                                                                                                                                                                                                                                                                                                                    | eted operations. (Clearly state all pertinent details, a rk). SEE RULE 19.15.7.14 NMAC. For Multiple C ompletion.                                                                                                                                                                                                                                                                                                                      | Completions: Attach wellbore diagram of                                                                                                                                                                                                                                                                                                                                                                                                                                                                                                                                                                                                                                                                                                                                                                                                                                                                                                                                                                                                                                                                                                                                                                                                                                                                                                                                                                                                                                                                                                                                                                                                                                                                                                                                                                                                                                                                                                                                                                                                                                                              |
| <ol> <li>Describe proposed or complete<br/>of starting any proposed word<br/>proposed completion or reconstruction</li> <li>MorningStar Operating LLC restance</li> </ol>                                                                                                                                                                                                                                                                                                                                                                                                                                                                                                                                                                                                                                                                                                                                                                                                                                                                                                                                                                                                                                                                                                                                                                                                                                                                                                                                                                                                                                                                                                                                                                                                                                                                                                                                                                                                                                                                                                                                                                | eted operations. (Clearly state all pertinent details, a<br>rk). SEE RULE 19.15.7.14 NMAC. For Multiple C<br>ompletion.<br>requests approval to drill a sidetrack off the State D.                                                                                                                                                                                                                                                     | Completions: Attach wellbore diagram of                                                                                                                                                                                                                                                                                                                                                                                                                                                                                                                                                                                                                                                                                                                                                                                                                                                                                                                                                                                                                                                                                                                                                                                                                                                                                                                                                                                                                                                                                                                                                                                                                                                                                                                                                                                                                                                                                                                                                                                                                                                              |
| <ul> <li>13. Describe proposed or completion of starting any proposed work proposed completion or recompletion or recommendation of the set of the set</li></ul>     | eted operations. (Clearly state all pertinent details, a<br>rk). SEE RULE 19.15.7.14 NMAC. For Multiple C<br>ompletion.<br>requests approval to drill a sidetrack off the State D<br>d to Central Vacuum Unit #288H.                                                                                                                                                                                                                   | Completions: Attach wellbore diagram of<br>3 and recomplete to the Grayburg-San Andres.                                                                                                                                                                                                                                                                                                                                                                                                                                                                                                                                                                                                                                                                                                                                                                                                                                                                                                                                                                                                                                                                                                                                                                                                                                                                                                                                                                                                                                                                                                                                                                                                                                                                                                                                                                                                                                                                                                                                                                                                              |
| <ul> <li>13. Describe proposed or completion of starting any proposed work proposed completion or recompletion or recommendation of the set of the set</li></ul>     | eted operations. (Clearly state all pertinent details, a<br>rk). SEE RULE 19.15.7.14 NMAC. For Multiple C<br>ompletion.<br>requests approval to drill a sidetrack off the State D.                                                                                                                                                                                                                                                     | Completions: Attach wellbore diagram of<br>3 and recomplete to the Grayburg-San Andres.                                                                                                                                                                                                                                                                                                                                                                                                                                                                                                                                                                                                                                                                                                                                                                                                                                                                                                                                                                                                                                                                                                                                                                                                                                                                                                                                                                                                                                                                                                                                                                                                                                                                                                                                                                                                                                                                                                                                                                                                              |
| <ul> <li>13. Describe proposed or completion of starting any proposed work proposed completion or recompletion or recommendation of the set of the set</li></ul>     | eted operations. (Clearly state all pertinent details, a<br>rk). SEE RULE 19.15.7.14 NMAC. For Multiple C<br>ompletion.<br>requests approval to drill a sidetrack off the State D<br>d to Central Vacuum Unit #288H.                                                                                                                                                                                                                   | Completions: Attach wellbore diagram of<br>3 and recomplete to the Grayburg-San Andres.                                                                                                                                                                                                                                                                                                                                                                                                                                                                                                                                                                                                                                                                                                                                                                                                                                                                                                                                                                                                                                                                                                                                                                                                                                                                                                                                                                                                                                                                                                                                                                                                                                                                                                                                                                                                                                                                                                                                                                                                              |
| <ul> <li>13. Describe proposed or completion of starting any proposed work proposed completion or recompletion or recommendation of the set of the set</li></ul>     | eted operations. (Clearly state all pertinent details, a<br>rk). SEE RULE 19.15.7.14 NMAC. For Multiple C<br>ompletion.<br>requests approval to drill a sidetrack off the State D<br>d to Central Vacuum Unit #288H.                                                                                                                                                                                                                   | Completions: Attach wellbore diagram of<br>3 and recomplete to the Grayburg-San Andres.                                                                                                                                                                                                                                                                                                                                                                                                                                                                                                                                                                                                                                                                                                                                                                                                                                                                                                                                                                                                                                                                                                                                                                                                                                                                                                                                                                                                                                                                                                                                                                                                                                                                                                                                                                                                                                                                                                                                                                                                              |
| <ul> <li>13. Describe proposed or completion of starting any proposed work proposed completion or recompletion or recommendation of the set of the set</li></ul>     | eted operations. (Clearly state all pertinent details, a<br>rk). SEE RULE 19.15.7.14 NMAC. For Multiple C<br>ompletion.<br>requests approval to drill a sidetrack off the State D<br>d to Central Vacuum Unit #288H.                                                                                                                                                                                                                   | Completions: Attach wellbore diagram of<br>3 and recomplete to the Grayburg-San Andres.                                                                                                                                                                                                                                                                                                                                                                                                                                                                                                                                                                                                                                                                                                                                                                                                                                                                                                                                                                                                                                                                                                                                                                                                                                                                                                                                                                                                                                                                                                                                                                                                                                                                                                                                                                                                                                                                                                                                                                                                              |
| <ul> <li>13. Describe proposed or completion of starting any proposed work proposed completion or recompletion or recommendation of the set of the set</li></ul>     | eted operations. (Clearly state all pertinent details, a<br>rk). SEE RULE 19.15.7.14 NMAC. For Multiple C<br>ompletion.<br>requests approval to drill a sidetrack off the State D<br>d to Central Vacuum Unit #288H.                                                                                                                                                                                                                   | Completions: Attach wellbore diagram of<br>3 and recomplete to the Grayburg-San Andres.                                                                                                                                                                                                                                                                                                                                                                                                                                                                                                                                                                                                                                                                                                                                                                                                                                                                                                                                                                                                                                                                                                                                                                                                                                                                                                                                                                                                                                                                                                                                                                                                                                                                                                                                                                                                                                                                                                                                                                                                              |
| <ul> <li>13. Describe proposed or completion of starting any proposed work proposed completion or recompletion or recommendation of the set of the set</li></ul>     | eted operations. (Clearly state all pertinent details, a<br>rk). SEE RULE 19.15.7.14 NMAC. For Multiple C<br>ompletion.<br>requests approval to drill a sidetrack off the State D<br>d to Central Vacuum Unit #288H.                                                                                                                                                                                                                   | Completions: Attach wellbore diagram of<br>3 and recomplete to the Grayburg-San Andres.                                                                                                                                                                                                                                                                                                                                                                                                                                                                                                                                                                                                                                                                                                                                                                                                                                                                                                                                                                                                                                                                                                                                                                                                                                                                                                                                                                                                                                                                                                                                                                                                                                                                                                                                                                                                                                                                                                                                                                                                              |
| <ul> <li>13. Describe proposed or completion of starting any proposed work proposed completion or recompletion or recommendation of the set of the set</li></ul>     | eted operations. (Clearly state all pertinent details, a<br>rk). SEE RULE 19.15.7.14 NMAC. For Multiple C<br>ompletion.<br>requests approval to drill a sidetrack off the State D<br>d to Central Vacuum Unit #288H.                                                                                                                                                                                                                   | Completions: Attach wellbore diagram of<br>3 and recomplete to the Grayburg-San Andres.                                                                                                                                                                                                                                                                                                                                                                                                                                                                                                                                                                                                                                                                                                                                                                                                                                                                                                                                                                                                                                                                                                                                                                                                                                                                                                                                                                                                                                                                                                                                                                                                                                                                                                                                                                                                                                                                                                                                                                                                              |
| <ul> <li>13. Describe proposed or completion of starting any proposed work proposed completion or recompletion or recommendation of the set of the set</li></ul>     | eted operations. (Clearly state all pertinent details, a<br>rk). SEE RULE 19.15.7.14 NMAC. For Multiple C<br>ompletion.<br>requests approval to drill a sidetrack off the State D<br>d to Central Vacuum Unit #288H.                                                                                                                                                                                                                   | Completions: Attach wellbore diagram of<br>3 and recomplete to the Grayburg-San Andres.                                                                                                                                                                                                                                                                                                                                                                                                                                                                                                                                                                                                                                                                                                                                                                                                                                                                                                                                                                                                                                                                                                                                                                                                                                                                                                                                                                                                                                                                                                                                                                                                                                                                                                                                                                                                                                                                                                                                                                                                              |
| <ul> <li>13. Describe proposed or completion of starting any proposed work proposed completion or recompletion or recommendation of the set of the set</li></ul>     | eted operations. (Clearly state all pertinent details, a<br>rk). SEE RULE 19.15.7.14 NMAC. For Multiple C<br>ompletion.<br>requests approval to drill a sidetrack off the State D<br>d to Central Vacuum Unit #288H.                                                                                                                                                                                                                   | Completions: Attach wellbore diagram of<br>3 and recomplete to the Grayburg-San Andres.                                                                                                                                                                                                                                                                                                                                                                                                                                                                                                                                                                                                                                                                                                                                                                                                                                                                                                                                                                                                                                                                                                                                                                                                                                                                                                                                                                                                                                                                                                                                                                                                                                                                                                                                                                                                                                                                                                                                                                                                              |
| <ul> <li>13. Describe proposed or completion of starting any proposed word proposed completion or record MorningStar Operating LLC 1 The well will then be renamed Attached is the Planned Proce</li> </ul>                                                                                                                                                                                                                                                                                                                                                                                                                                                                                                                                                                                                                                                                                                                                                                                                                                                                                                                                                                                                                                                                                                                                                                                                                                                                                                                                                                                                                                                                                                                                                                                                                                                                                                                                                                                                                                                                                                                              | eted operations. (Clearly state all pertinent details, a<br>rk). SEE RULE 19.15.7.14 NMAC. For Multiple C<br>ompletion.<br>requests approval to drill a sidetrack off the State D<br>d to Central Vacuum Unit #288H.<br>edure, Proposed WBD, Proposed Drill Plan, C-102, a                                                                                                                                                             | Completions: Attach wellbore diagram of<br>3 and recomplete to the Grayburg-San Andres.                                                                                                                                                                                                                                                                                                                                                                                                                                                                                                                                                                                                                                                                                                                                                                                                                                                                                                                                                                                                                                                                                                                                                                                                                                                                                                                                                                                                                                                                                                                                                                                                                                                                                                                                                                                                                                                                                                                                                                                                              |
| <ul> <li>13. Describe proposed or completion of starting any proposed work proposed completion or recompletion or recommendation of the set of the set</li></ul>     | eted operations. (Clearly state all pertinent details, a<br>rk). SEE RULE 19.15.7.14 NMAC. For Multiple C<br>ompletion.<br>requests approval to drill a sidetrack off the State D<br>d to Central Vacuum Unit #288H.                                                                                                                                                                                                                   | Completions: Attach wellbore diagram of<br>3 and recomplete to the Grayburg-San Andres.                                                                                                                                                                                                                                                                                                                                                                                                                                                                                                                                                                                                                                                                                                                                                                                                                                                                                                                                                                                                                                                                                                                                                                                                                                                                                                                                                                                                                                                                                                                                                                                                                                                                                                                                                                                                                                                                                                                                                                                                              |
| <ul> <li>13. Describe proposed or completion of starting any proposed word proposed completion or record MorningStar Operating LLC 1 The well will then be renamed Attached is the Planned Proce</li> </ul>                                                                                                                                                                                                                                                                                                                                                                                                                                                                                                                                                                                                                                                                                                                                                                                                                                                                                                                                                                                                                                                                                                                                                                                                                                                                                                                                                                                                                                                                                                                                                                                                                                                                                                                                                                                                                                                                                                                              | eted operations. (Clearly state all pertinent details, a<br>rk). SEE RULE 19.15.7.14 NMAC. For Multiple C<br>ompletion.<br>requests approval to drill a sidetrack off the State D<br>d to Central Vacuum Unit #288H.<br>edure, Proposed WBD, Proposed Drill Plan, C-102, a                                                                                                                                                             | Completions: Attach wellbore diagram of<br>3 and recomplete to the Grayburg-San Andres.                                                                                                                                                                                                                                                                                                                                                                                                                                                                                                                                                                                                                                                                                                                                                                                                                                                                                                                                                                                                                                                                                                                                                                                                                                                                                                                                                                                                                                                                                                                                                                                                                                                                                                                                                                                                                                                                                                                                                                                                              |
| <ul> <li>13. Describe proposed or compleof starting any proposed word proposed completion or record MorningStar Operating LLC of The well will then be renamed Attached is the Planned Proces</li> <li>Spud Date:</li> </ul>                                                                                                                                                                                                                                                                                                                                                                                                                                                                                                                                                                                                                                                                                                                                                                                                                                                                                                                                                                                                                                                                                                                                                                                                                                                                                                                                                                                                                                                                                                                                                                                                                                                                                                                                                                                                                                                                                                             | eted operations. (Clearly state all pertinent details, a rk). SEE RULE 19.15.7.14 NMAC. For Multiple Completion.         requests approval to drill a sidetrack off the State D is done to Central Vacuum Unit #288H.         edure, Proposed WBD, Proposed Drill Plan, C-102, a         Rig Release Date:                                                                                                                             | Completions: Attach wellbore diagram of<br>3 and recomplete to the Grayburg-San Andres.<br>and NGMP.                                                                                                                                                                                                                                                                                                                                                                                                                                                                                                                                                                                                                                                                                                                                                                                                                                                                                                                                                                                                                                                                                                                                                                                                                                                                                                                                                                                                                                                                                                                                                                                                                                                                                                                                                                                                                                                                                                                                                                                                 |
| <ul> <li>13. Describe proposed or compleof starting any proposed word proposed completion or record MorningStar Operating LLC of The well will then be renamed Attached is the Planned Proces</li> <li>Spud Date:</li> </ul>                                                                                                                                                                                                                                                                                                                                                                                                                                                                                                                                                                                                                                                                                                                                                                                                                                                                                                                                                                                                                                                                                                                                                                                                                                                                                                                                                                                                                                                                                                                                                                                                                                                                                                                                                                                                                                                                                                             | eted operations. (Clearly state all pertinent details, a<br>rk). SEE RULE 19.15.7.14 NMAC. For Multiple C<br>ompletion.<br>requests approval to drill a sidetrack off the State D<br>d to Central Vacuum Unit #288H.<br>edure, Proposed WBD, Proposed Drill Plan, C-102, a                                                                                                                                                             | Completions: Attach wellbore diagram of<br>3 and recomplete to the Grayburg-San Andres.<br>and NGMP.                                                                                                                                                                                                                                                                                                                                                                                                                                                                                                                                                                                                                                                                                                                                                                                                                                                                                                                                                                                                                                                                                                                                                                                                                                                                                                                                                                                                                                                                                                                                                                                                                                                                                                                                                                                                                                                                                                                                                                                                 |
| <ul> <li>13. Describe proposed or completion of starting any proposed word proposed completion or record MorningStar Operating LLC in The well will then be renamed Attached is the Planned Proces</li> <li>Spud Date:</li> <li>I hereby certify that the information and provide the properties of the process of the properties of the propert</li></ul> | eted operations. (Clearly state all pertinent details, a rk). SEE RULE 19.15.7.14 NMAC. For Multiple Completion.         requests approval to drill a sidetrack off the State D is do Central Vacuum Unit #288H.         edure, Proposed WBD, Proposed Drill Plan, C-102, a         Rig Release Date:         above is true and complete to the best of my knowled                                                                     | Completions: Attach wellbore diagram of<br>3 and recomplete to the Grayburg-San Andres.<br>and NGMP.                                                                                                                                                                                                                                                                                                                                                                                                                                                                                                                                                                                                                                                                                                                                                                                                                                                                                                                                                                                                                                                                                                                                                                                                                                                                                                                                                                                                                                                                                                                                                                                                                                                                                                                                                                                                                                                                                                                                                                                                 |
| <ul> <li>13. Describe proposed or completion of starting any proposed word proposed completion or records MorningStar Operating LLC in The well will then be renamed Attached is the Planned Proces</li> <li>Spud Date:</li> <li>I hereby certify that the information a SIGNATURE Connic Blay</li> </ul>                                                                                                                                                                                                                                                                                                                                                                                                                                                                                                                                                                                                                                                                                                                                                                                                                                                                                                                                                                                                                                                                                                                                                                                                                                                                                                                                                                                                                                                                                                                                                                                                                                                                                                                                                                                                                                | eted operations. (Clearly state all pertinent details, a rk). SEE RULE 19.15.7.14 NMAC. For Multiple Completion.         requests approval to drill a sidetrack off the State D fd to Central Vacuum Unit #288H.         edure, Proposed WBD, Proposed Drill Plan, C-102, a         Rig Release Date:         ebove is true and complete to the best of my knowled         Mack                                                        | Completions: Attach wellbore diagram of<br>3 and recomplete to the Grayburg-San Andres.<br>and NGMP.<br>dge and belief.<br>DATE_10/9/2023                                                                                                                                                                                                                                                                                                                                                                                                                                                                                                                                                                                                                                                                                                                                                                                                                                                                                                                                                                                                                                                                                                                                                                                                                                                                                                                                                                                                                                                                                                                                                                                                                                                                                                                                                                                                                                                                                                                                                            |
| 13. Describe proposed or completion of starting any proposed word proposed completion or record         MorningStar Operating LLC in The well will then be renamed         Attached is the Planned Proced         Spud Date:         I hereby certify that the information a         SIGNATURE_Connic Blay         Type or print name_Connie Blayloc                                                                                                                                                                                                                                                                                                                                                                                                                                                                                                                                                                                                                                                                                                                                                                                                                                                                                                                                                                                                                                                                                                                                                                                                                                                                                                                                                                                                                                                                                                                                                                                                                                                                                                                                                                                     | eted operations. (Clearly state all pertinent details, a rk). SEE RULE 19.15.7.14 NMAC. For Multiple Completion.         requests approval to drill a sidetrack off the State D is do Central Vacuum Unit #288H.         requests approval to BD, Proposed Drill Plan, C-102, a dure, Proposed WBD, Proposed Drill Plan, C-102, a         Rig Release Date:         who we is true and complete to the best of my knowled         Mack | Completions: Attach wellbore diagram of<br>3 and recomplete to the Grayburg-San Andres.<br>and NGMP.<br>dge and belief.<br>DATE_10/9/2023                                                                                                                                                                                                                                                                                                                                                                                                                                                                                                                                                                                                                                                                                                                                                                                                                                                                                                                                                                                                                                                                                                                                                                                                                                                                                                                                                                                                                                                                                                                                                                                                                                                                                                                                                                                                                                                                                                                                                            |
| 13. Describe proposed or completion of starting any proposed word proposed completion or record MorningStar Operating LLC in The well will then be renamed Attached is the Planned Process Attached is the Planned Process Spud Date:  I hereby certify that the information a SIGNATURE Connic Blay Type or print name Connie Blayloc For State Use Only                                                                                                                                                                                                                                                                                                                                                                                                                                                                                                                                                                                                                                                                                                                                                                                                                                                                                                                                                                                                                                                                                                                                                                                                                                                                                                                                                                                                                                                                                                                                                                                                                                                                                                                                                                                | eted operations. (Clearly state all pertinent details, a rk). SEE RULE 19.15.7.14 NMAC. For Multiple Completion.         requests approval to drill a sidetrack off the State D is do Central Vacuum Unit #288H.         edure, Proposed WBD, Proposed Drill Plan, C-102, a         Rig Release Date:         whove is true and complete to the best of my knowled         block                                                       | Completions: Attach wellbore diagram of<br>3 and recomplete to the Grayburg-San Andres.<br>and NGMP.<br>dge and belief.<br>DATE_10/9/2023<br>oenergy.comPHONE:817-334-7882                                                                                                                                                                                                                                                                                                                                                                                                                                                                                                                                                                                                                                                                                                                                                                                                                                                                                                                                                                                                                                                                                                                                                                                                                                                                                                                                                                                                                                                                                                                                                                                                                                                                                                                                                                                                                                                                                                                           |
| 13. Describe proposed or completion of starting any proposed word proposed completion or record         MorningStar Operating LLC of The well will then be renamed         Attached is the Planned Proced         Spud Date:         I hereby certify that the information a         SIGNATURE_Connic Blay         Type or print name_Connie Blayloc                                                                                                                                                                                                                                                                                                                                                                                                                                                                                                                                                                                                                                                                                                                                                                                                                                                                                                                                                                                                                                                                                                                                                                                                                                                                                                                                                                                                                                                                                                                                                                                                                                                                                                                                                                                     | eted operations. (Clearly state all pertinent details, a rk). SEE RULE 19.15.7.14 NMAC. For Multiple Completion.         requests approval to drill a sidetrack off the State D fd to Central Vacuum Unit #288H.         edure, Proposed WBD, Proposed Drill Plan, C-102, a         Rig Release Date:         ebove is true and complete to the best of my knowled         Mack                                                        | Completions: Attach wellbore diagram of<br>3 and recomplete to the Grayburg-San Andres.<br>and NGMP.<br>dge and belief.<br>DATE_10/9/2023                                                                                                                                                                                                                                                                                                                                                                                                                                                                                                                                                                                                                                                                                                                                                                                                                                                                                                                                                                                                                                                                                                                                                                                                                                                                                                                                                                                                                                                                                                                                                                                                                                                                                                                                                                                                                                                                                                                                                            |