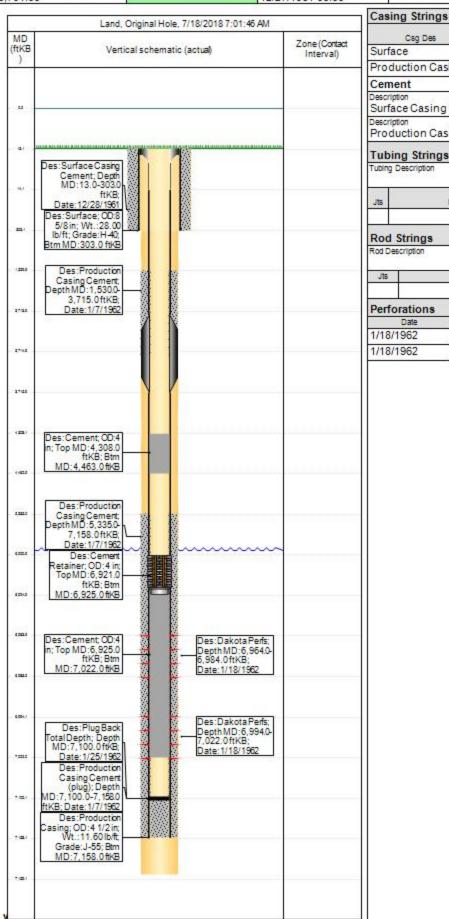

## **ERC - Current WBD with notes**

Well Name: Jicarilla B-22

| APIUWI                                 | Surface Legal Location                | Field Name                    | License #        | State/Province                               | Well Configuration Type      |
|----------------------------------------|---------------------------------------|-------------------------------|------------------|----------------------------------------------|------------------------------|
| 3003905665                             | SWN4, NWN4, Section 6, 1244, RSW, N., | Blanco South                  | 000000           | New Mexico                                   | Land                         |
| Original KB Elevation (ft)<br>6.781.00 | KB-Tubling Head Distance (ft)         | Spud Date<br>12/27/1961 00:00 | Rig Release Date | PBTD (All) (flKB)<br>Original Hole - 7.100.0 | Total Depth All (TVD) (ftKB) |

|                             | Csg Des                  | OD (In)  | Wt/Len (lib/ft)                     | Grade        | Top Th     | read      | (ftKB)      |     | ftKB)         |  |
|-----------------------------|--------------------------|----------|-------------------------------------|--------------|------------|-----------|-------------|-----|---------------|--|
| Surf                        | ace                      | 8 5/8    | 28.00                               | H-40         |            | - 1       | 0.0         | W ( | 303.0         |  |
| Pro                         | duction Casing           | 4 1/2    | 11.60                               | J-55         |            | - 7       | 13.0        | 7   | ,158.0        |  |
| Cen                         | nent                     |          |                                     |              | 577        | 12        |             | -71 |               |  |
|                             | iption<br>ace Casing Cer | nent     | 1                                   | Comment      |            |           |             |     |               |  |
| Descr<br>Pro                | iption<br>duction Casing | Cement   |                                     | Comment      |            |           |             |     |               |  |
| Tub                         | ing Strings              |          |                                     |              |            |           |             |     |               |  |
| Tubing Description Run Date |                          |          | String Length (ft) Set Depth (ftKB) |              |            |           |             |     |               |  |
| Jts                         | Item Des OD              |          | OD (in)                             | Len (ft)     | Top (ftKB) | Stm (ft   | m (ftKB) Gr |     | Wt<br>(lb/ft) |  |
| Rod                         | l Strings                |          |                                     | D.           | 4          | 4         |             |     |               |  |
|                             | escription               | Run Date |                                     | String Lengt | in (fl)    | Set D     | epth (ftKB  | 9   |               |  |
| Jts                         | i Item Des               |          |                                     | OD (In)      | Len (ft)   | Тор       | Top (ftKB)  |     | Btm (ftKB)    |  |
| Perf                        | forations                |          |                                     |              |            |           |             |     |               |  |
| Date Top (ftKB) Btm (       |                          | (fKB)    | Shot Dens (shots/ft) Nom H          |              | iale D     | ila (lin) |             |     |               |  |
| 1/18/1962 6,9               |                          | 6,964.0  | 0 6,984.0                           |              | 4.0        |           |             |     |               |  |
| 1/18/1962 6,994.0           |                          | 7.022.0  | 4.0                                 |              |            |           |             |     |               |  |