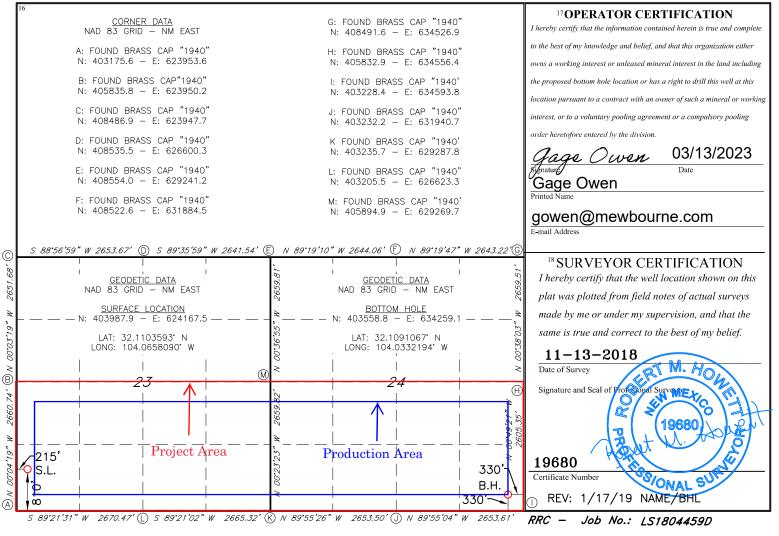

Form C-102 Revised August 1, 2011 Submit one copy to appropriate District Office

AMENDED REPORT

|                                                              |                                                                                         | W              | ELL L                                                                        | OCATIO    | N AND ACF                            | REAGE DEDIC      | CATION PLA                             | Т              |                                      |
|--------------------------------------------------------------|-----------------------------------------------------------------------------------------|----------------|------------------------------------------------------------------------------|-----------|--------------------------------------|------------------|----------------------------------------|----------------|--------------------------------------|
| 30-                                                          | 738                                                                                     |                | <sup>2</sup> Pool Code <sup>3</sup> Pool Name<br>98220 Purple Sage; Wolfcamp |           |                                      |                  | Pool                                   |                |                                      |
| <sup>4</sup> Property Code<br>334810                         |                                                                                         |                |                                                                              |           | sproperty Name<br>xbow 23/24 Fed Com |                  |                                        |                | <sup>6</sup> Well Number <b>718H</b> |
|                                                              | <sup>7</sup> OGRID NO. <sup>8</sup> Operator Name       14744     MEWBOURNE OIL COMPANY |                |                                                                              |           |                                      |                  | <sup>9</sup> Elevation<br><b>2936'</b> |                |                                      |
|                                                              |                                                                                         |                |                                                                              |           | <sup>10</sup> Surface                | Location         |                                        |                |                                      |
| UL or lot no.                                                | Section                                                                                 | Township       | Range                                                                        | Lot Idn   | Feet from the                        | North/South line | Feet From the                          | East/West line | County                               |
| М                                                            | 23                                                                                      | 25S            | 28E                                                                          |           | 810                                  | SOUTH            | 215                                    | WEST           | EDDY                                 |
| <sup>11</sup> Bottom Hole Location If Different From Surface |                                                                                         |                |                                                                              |           |                                      |                  |                                        |                |                                      |
| UL or lot no.                                                | Section                                                                                 | Township       | Range                                                                        | Lot Idn   | Feet from the                        | North/South line | Feet from the                          | East/West line | County                               |
| Р                                                            | 24                                                                                      | 25S            | 28E                                                                          |           | 330                                  | SOUTH            | 330                                    | EAST           | EDDY                                 |
| <sup>12</sup> Dedicated Acres<br>640                         | s 13 Joint                                                                              | or Infill 14 ( | Consolidation                                                                | Code 15 C | Order No.                            |                  |                                        |                |                                      |

## Location of Well

0. SHL: SWSW / 810 FSL / 215 FWL / TWSP: 25S / RANGE: 28E / SECTION: 23 / LAT: 32.1103593 / LONG: -104.065809 (TVD: 0 feet, MD: 0 feet ) PPP: SESE / 330 FSL / 1326 FEL / TWSP: 25S / RANGE: 28E / SECTION: 24 / LAT: 32.1091009 / LONG: -104.0364365 (TVD: 9735 feet, MD: 18696 feet ) PPP: SESW / 330 FSL / 1326 FWL / TWSP: 25S / RANGE: 28E / SECTION: 24 / LAT: 32.1090831 / LONG: -104.0449986 (TVD: 9688 feet, MD: 16044 feet ) PPP: SWSW / 330 FSL / 330 FWL / TWSP: 25S / RANGE: 28E / SECTION: 23 / LAT: 32.1090385 / LONG: -104.0654398 (TVD: 9551 feet, MD: 9711 feet ) BHL: SESE / 330 FSL / 330 FEL / TWSP: 25S / RANGE: 28E / SECTION: 24 / LAT: 32.1091074 / LONG: -104.032197 (TVD: 9753 feet, MD: 19692 feet )