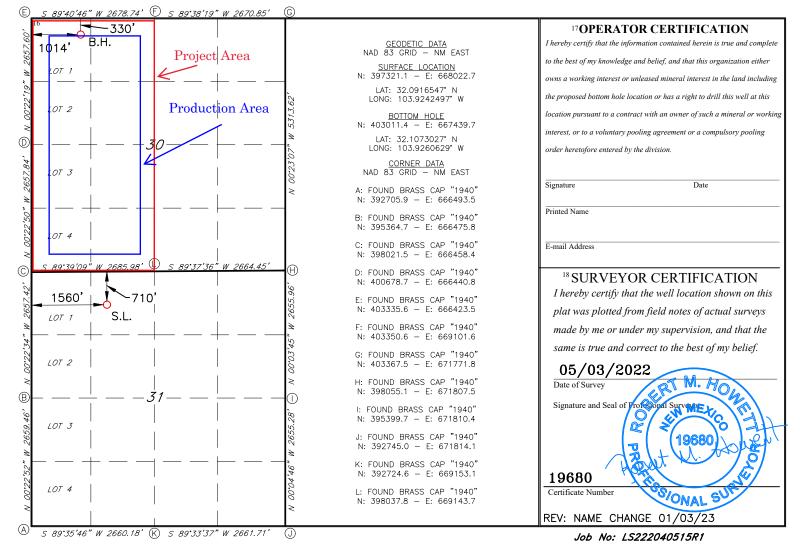

AMENDED REPORT

|                                                              |                       | W                                                         | ELL LO        | OCATION .                       | AND ACE       | REAGE DEDIC                                           | CATION PLA                           | T           |            |
|--------------------------------------------------------------|-----------------------|-----------------------------------------------------------|---------------|---------------------------------|---------------|-------------------------------------------------------|--------------------------------------|-------------|------------|
|                                                              |                       |                                                           |               | <sup>2</sup> Pool Code<br>98220 |               | <sup>3 Pool Name</sup><br>Purple Sage; Wolfcamp (Gas) |                                      |             |            |
| <sup>4</sup> Property Co<br><b>33480</b>                     |                       | <sup>5</sup> Property Name<br>Full House 30 Fed           |               |                                 |               |                                                       | <sup>6</sup> Well Number <b>742H</b> |             |            |
| 70grid<br>1474                                               |                       | <sup>8 Operator Name</sup><br>MEWBOURNE OIL COMPANY 3106' |               |                                 |               |                                                       |                                      |             |            |
| <sup>10</sup> Surface Location                               |                       |                                                           |               |                                 |               |                                                       |                                      |             |            |
| UL or lot no.                                                | Section               | Township                                                  | Range         | Lot Idn                         | Feet from the | North/South line                                      | Feet From the                        | East/West l | ine County |
| С                                                            | 31                    | 25S                                                       | 30E           |                                 | 710           | NORTH                                                 | 1560                                 | WEST        | EDDY       |
| <sup>11</sup> Bottom Hole Location If Different From Surface |                       |                                                           |               |                                 |               |                                                       |                                      |             |            |
| UL or lot no.                                                | Section               | Township                                                  | Range         | Lot Idn                         | Feet from the | North/South line                                      | Feet from the                        | East/West l | ine County |
| 1                                                            | 30                    | 25S                                                       | 30E           |                                 | 330           | NORTH                                                 | 1014                                 | WEST        | EDDY       |
| <sup>12</sup> Dedicated Acre                                 | s <sup>13</sup> Joint | or Infill 14 (                                            | Consolidation | Code <sup>15</sup> Order        | : No.         |                                                       |                                      |             |            |

BEGINNING at a point in the Northwest quarter of Section 31, which bears, N 41°03'23" E, 2,009.53 feet from a brass cap, stamped "1940", found for the West quarter corner of Section 31 and being S 49°30'12" E, 1,758.60 feet from a brass cap, stamped "1940", found for the Northwest corner of Section 31;

Thence N 00°21'48" W, 200 feet, to a point;

Thence N 89'38'12" E, 400 feet, to a point;

Thence S 00°21'48" E, 200 feet, to a point;

Thence S 89'38'12" W, 400 feet, to the Point of Beginning.

Said tract of land contains 80,000.00 square feet or 1.836 acres, more or less and is allocated by forties as follows:

Lot 13,757.85 Sq. Ft.0.086 AcresNE 1/4 NW 1/476,242.15 Sq. Ft.1.750 Acres

|     |              |         | Copyrig                                          | nht 2016 – All Rights Reserved |
|-----|--------------|---------|--------------------------------------------------|--------------------------------|
|     |              |         |                                                  | SCALE: 1" = 1000'              |
|     |              |         |                                                  | DATE: 10/24/2022               |
| 1   | NAME CHANGE  | 1/3/23  |                                                  | SURVEYED BY: ML/TF             |
| NO. | REVISION     | DATE    |                                                  | DRAWN BY: RQ                   |
| JOB | NO.: LS2204  | 0514R1  | ENERGY SERVICES LLC.                             | APPROVED BY: RMH               |
| DWC | . NO.: 22040 | 514R1-7 | 701 S. CECIL ST., HOBBS, NM 88240 (575) 964-8200 | SHEET: 2 OF 2                  |