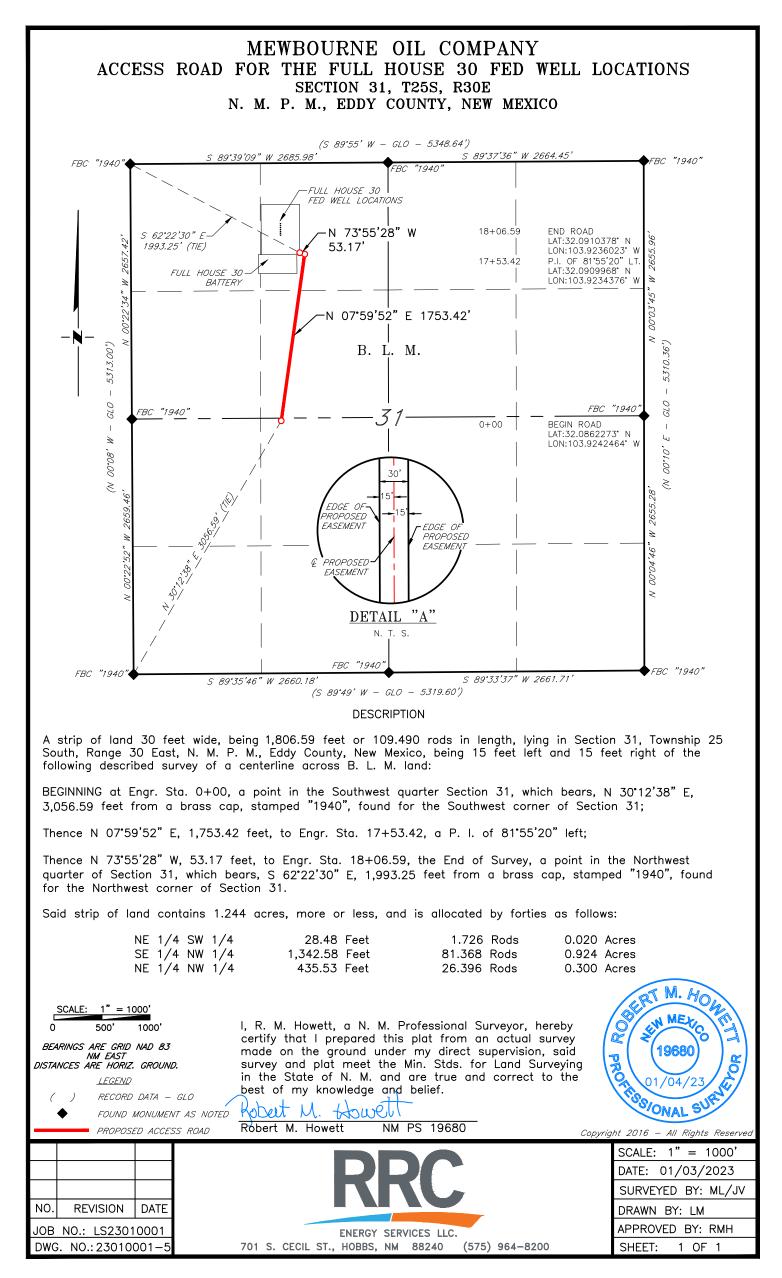

| 30                    | 25S                                                       | 30E           |                                 | 330           | NORTH                                                 | 1014                                 | WEST        | EDDY       |
| <sup>12</sup> Dedicated Acre                                 | s <sup>13</sup> Joint | or Infill 14 (                                            | Consolidation | Code <sup>15</sup> Order        | : No.         |                                                       |                                      |             |            |

No allowable will be assigned to this completion until all interest have been consolidated or a non-standard unit has been approved by the division.











•



## MEWBOURNE OIL COMPANY FULL HOUSE 30 BATTERY SECTION 31, T25S, R30E N. M. P. M., EDDY COUNTY, NEW MEXICO

DESCRIPTION

A tract of land situated within the Northwest quarter of Section 31, Township 25 South, Range 30 East, N. M. P. M., Eddy County, New Mexico, across B. L. M. land and being more particularly described by metes and bounds as follows:

BEGINNING at a point in the Northwest quarter of Section 31, which bears, N 41°03'23" E, 2,009.53 feet from a brass cap, stamped "1940", found for the West quarter corner of Section 31 and being S 49°30'12" E, 1,758.60 feet from a brass cap, stamped "1940", found for the Northwest corner of Section 31;

Thence N 00°21'48" W, 200 feet, to a point;

Thence N 89'38'12" E, 400 feet, to a point;

Thence S 00°21'48" E, 200 feet, to a point;