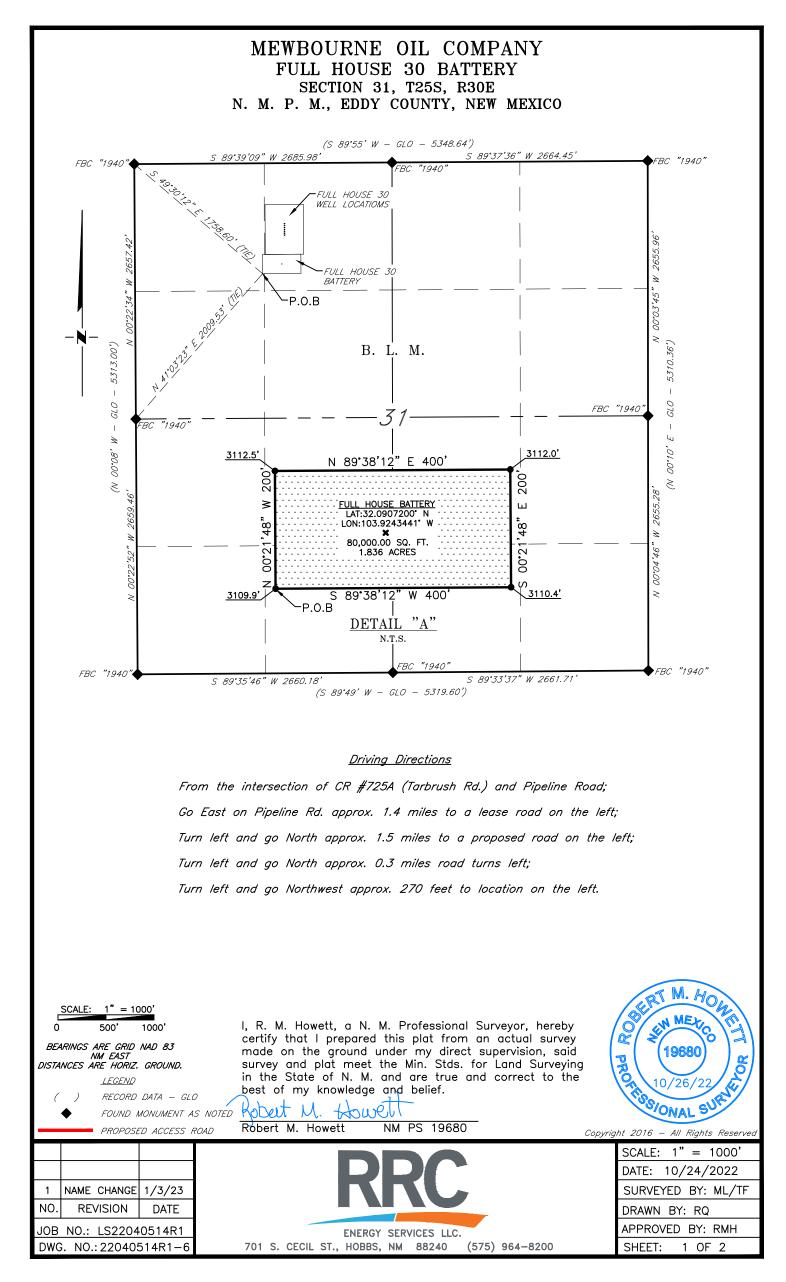

## MEWBOURNE OIL COMPANY FULL HOUSE 30 BATTERY SECTION 31, T25S, R30E N. M. P. M., EDDY COUNTY, NEW MEXICO

DESCRIPTION

A tract of land situated within the Northwest quarter of Section 31, Township 25 South, Range 30 East, N. M. P. M., Eddy County, New Mexico, across B. L. M. land and being more particularly described by metes and bounds as follows:

BEGINNING at a point in the Northwest quarter of Section 31, which bears, N 41°03'23" E, 2,009.53 feet from a brass cap, stamped "1940", found for the West quarter corner of Section 31 and being S 49°30'12" E, 1,758.60 feet from a brass cap, stamped "1940", found for the Northwest corner of Section 31;

Thence N 00°21'48" W, 200 feet, to a point;

Thence N 89'38'12" E, 400 feet, to a point;

Thence S 00°21'48" E, 200 feet, to a point;

Thence S 89'38'12" W, 400 feet, to the Point of Beginning.

Said tract of land contains 80,000.00 square feet or 1.836 acres, more or less and is allocated by forties as follows:

Lot 13,757.85 Sq. Ft.0.086 AcresNE 1/4 NW 1/476,242.15 Sq. Ft.1.750 Acres

|     |              |         | Copyrig                                          | nht 2016 – All Rights Reserved |
|-----|--------------|---------|--------------------------------------------------|--------------------------------|
|     |              |         |                                                  | SCALE: 1" = 1000'              |
|     |              |         |                                                  | DATE: 10/24/2022               |
| 1   | NAME CHANGE  | 1/3/23  |                                                  | SURVEYED BY: ML/TF             |
| NO. | REVISION     | DATE    |                                                  | DRAWN BY: RQ                   |
| JOB | NO.: LS2204  | 0514R1  | ENERGY SERVICES LLC.                             | APPROVED BY: RMH               |
| DWC | . NO.: 22040 | 514R1-7 | 701 S. CECIL ST., HOBBS, NM 88240 (575) 964-8200 | SHEET: 2 OF 2                  |