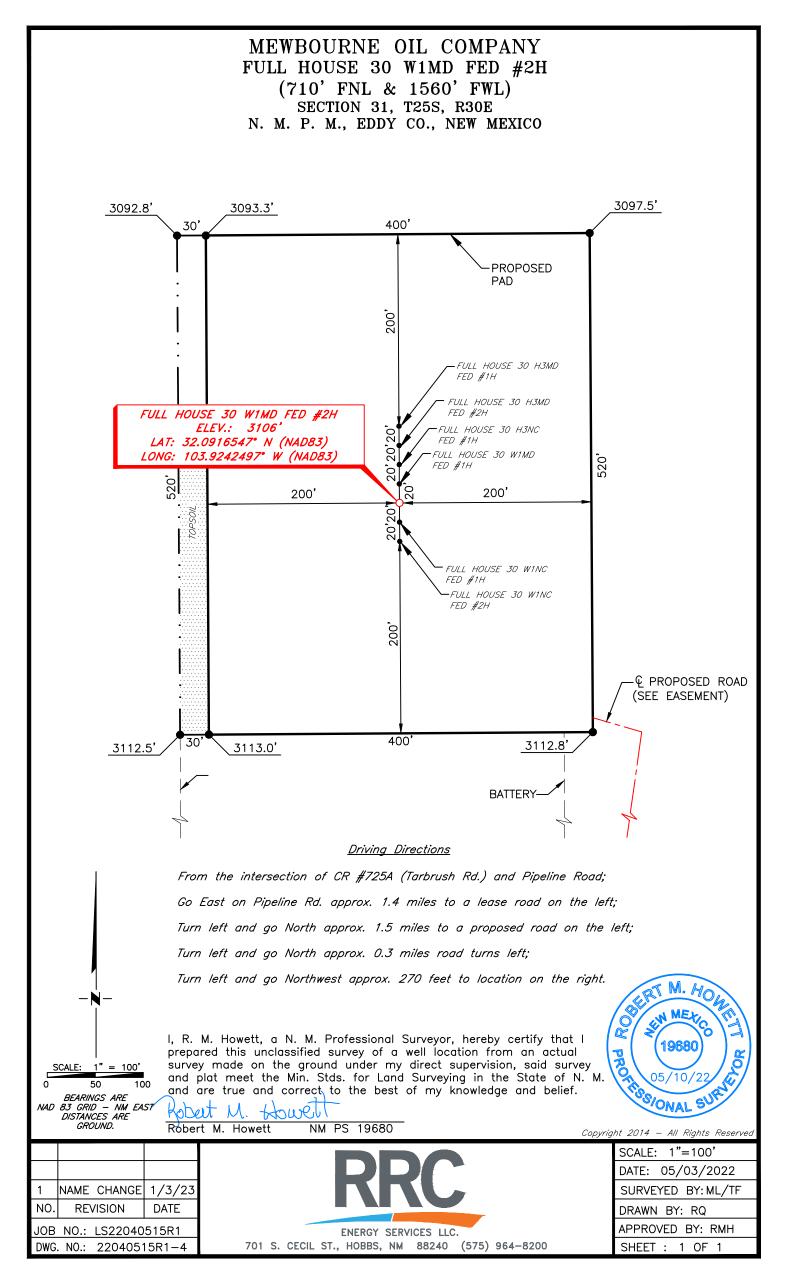

AMENDED REPORT

|                                                              |                       | W                                                         | ELL LO        | OCATION .                       | AND ACE       | REAGE DEDIC                                           | CATION PLA                           | T           |            |
|--------------------------------------------------------------|-----------------------|-----------------------------------------------------------|---------------|---------------------------------|---------------|-------------------------------------------------------|--------------------------------------|-------------|------------|
|                                                              |                       |                                                           |               | <sup>2</sup> Pool Code<br>98220 |               | <sup>3 Pool Name</sup><br>Purple Sage; Wolfcamp (Gas) |                                      |             |            |
| <sup>4</sup> Property Co<br><b>33480</b>                     |                       | <sup>5</sup> Property Name<br>Full House 30 Fed           |               |                                 |               |                                                       | <sup>6</sup> Well Number <b>742H</b> |             |            |
| 70grid<br>1474                                               |                       | <sup>8 Operator Name</sup><br>MEWBOURNE OIL COMPANY 3106' |               |                                 |               |                                                       |                                      |             |            |
| <sup>10</sup> Surface Location                               |                       |                                                           |               |                                 |               |                                                       |                                      |             |            |
| UL or lot no.                                                | Section               | Township                                                  | Range         | Lot Idn                         | Feet from the | North/South line                                      | Feet From the                        | East/West l | ine County |
| С                                                            | 31                    | 25S                                                       | 30E           |                                 | 710           | NORTH                                                 | 1560                                 | WEST        | EDDY       |
| <sup>11</sup> Bottom Hole Location If Different From Surface |                       |                                                           |               |                                 |               |                                                       |                                      |             |            |
| UL or lot no.                                                | Section               | Township                                                  | Range         | Lot Idn                         | Feet from the | North/South line                                      | Feet from the                        | East/West l | ine County |
| 1                                                            | 30                    | 25S                                                       | 30E           |                                 | 330           | NORTH                                                 | 1014                                 | WEST        | EDDY       |
| <sup>12</sup> Dedicated Acre                                 | s <sup>13</sup> Joint | or Infill 14 (                                            | Consolidation | Code <sup>15</sup> Order        | : No.         |                                                       |                                      |             |            |

### Location of Well

0. SHL: NENW / 710 FNL / 1560 FWL / TWSP: 25S / RANGE: 30E / SECTION: 31 / LAT: 32.0916547 / LONG: -103.9242497 (TVD: 0 feet, MD: 0 feet) PPP: SWSW / 330 FSL / 1014 FWL / TWSP: 25S / RANGE: 30E / SECTION: 30 / LAT: 32.0945097 / LONG: -103.9260213 (TVD: 10859 feet, MD: 11211 feet) BHL: NWNW / 330 FNL / 1014 FWL / TWSP: 25S / RANGE: 30E / SECTION: 30 / LAT: 32.1073028 / LONG: -103.9260628 (TVD: 10854 feet, MD: 15865 feet)