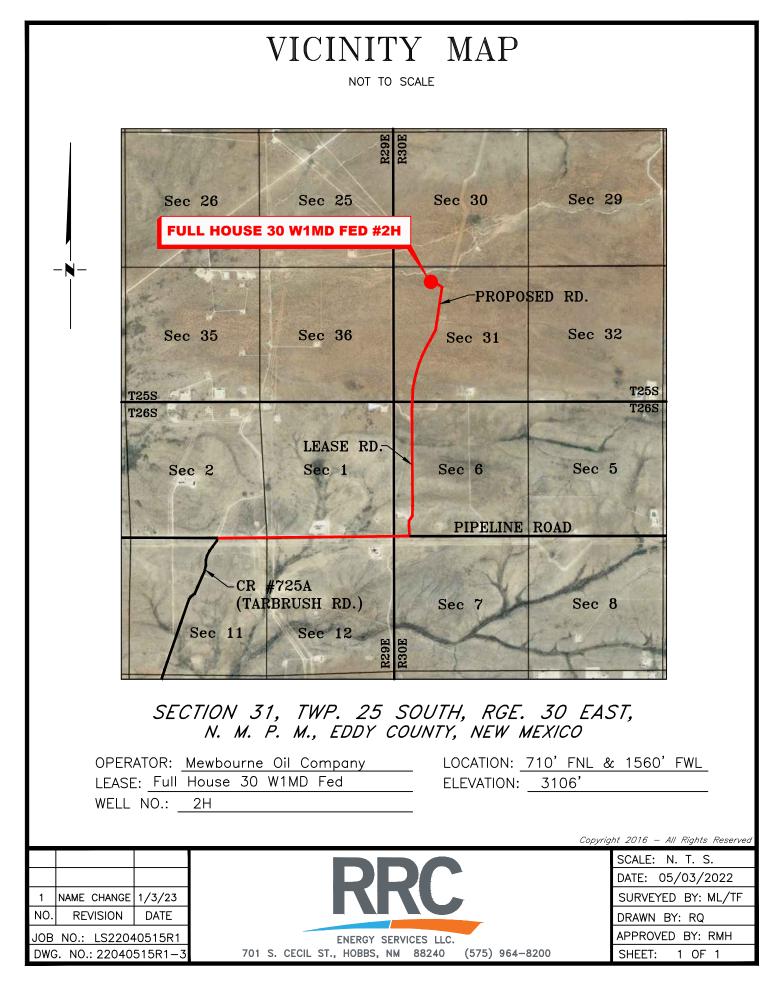

### Location of Well

0. SHL: NENW / 710 FNL / 1560 FWL / TWSP: 25S / RANGE: 30E / SECTION: 31 / LAT: 32.0916547 / LONG: -103.9242497 (TVD: 0 feet, MD: 0 feet) PPP: SWSW / 330 FSL / 1014 FWL / TWSP: 25S / RANGE: 30E / SECTION: 30 / LAT: 32.0945097 / LONG: -103.9260213 (TVD: 10859 feet, MD: 11211 feet) BHL: NWNW / 330 FNL / 1014 FWL / TWSP: 25S / RANGE: 30E / SECTION: 30 / LAT: 32.1073028 / LONG: -103.9260628 (TVD: 10854 feet, MD: 15865 feet)