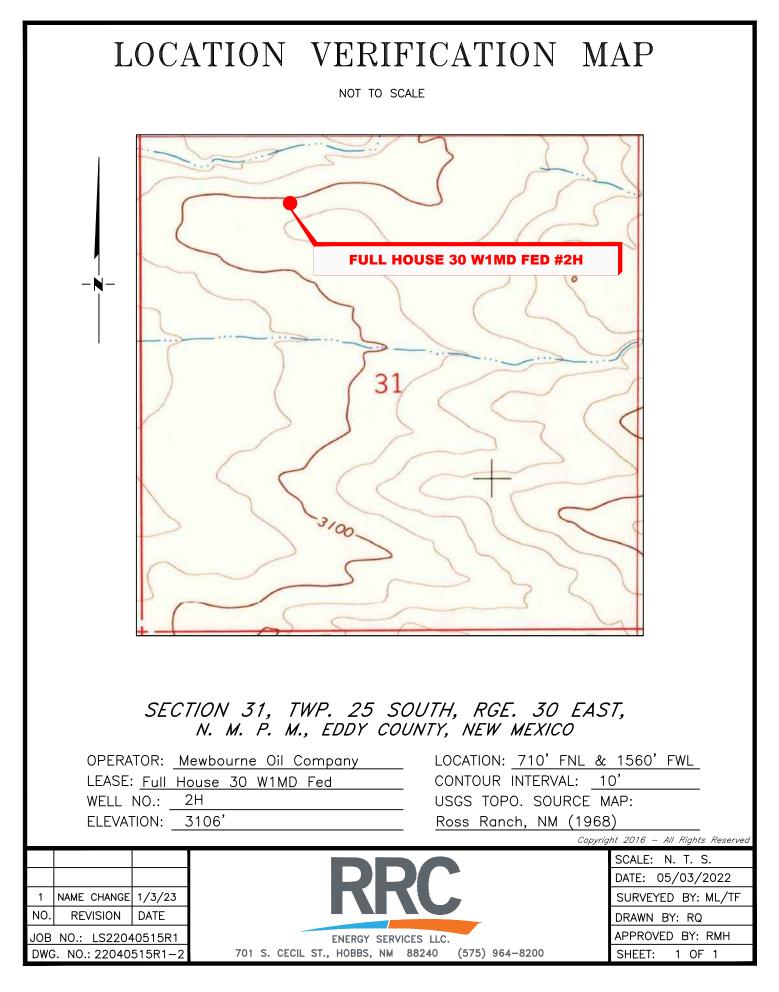

### Location of Well

0. SHL: NENW / 710 FNL / 1560 FWL / TWSP: 25S / RANGE: 30E / SECTION: 31 / LAT: 32.0916547 / LONG: -103.9242497 (TVD: 0 feet, MD: 0 feet) PPP: SWSW / 330 FSL / 1014 FWL / TWSP: 25S / RANGE: 30E / SECTION: 30 / LAT: 32.0945097 / LONG: -103.9260213 (TVD: 10859 feet, MD: 11211 feet) BHL: NWNW / 330 FNL / 1014 FWL / TWSP: 25S / RANGE: 30E / SECTION: 30 / LAT: 32.1073028 / LONG: -103.9260628 (TVD: 10854 feet, MD: 15865 feet)