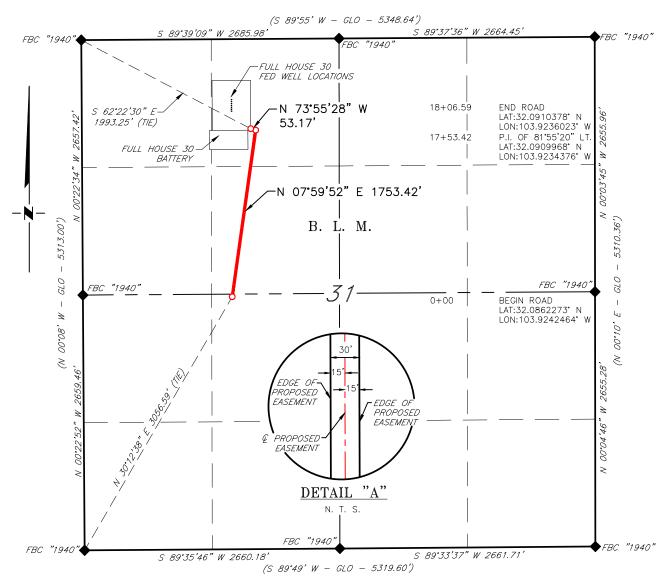

# MEWBOURNE OIL COMPANY ACCESS ROAD FOR THE FULL HOUSE 30 FED WELL LOCATIONS SECTION 31, T25S, R30E

N. M. P. M., EDDY COUNTY, NEW MEXICO

**DESCRIPTION** 

A strip of land 30 feet wide, being 1,806.59 feet or 109.490 rods in length, lying in Section 31, Township 25 South, Range 30 East, N. M. P. M., Eddy County, New Mexico, being 15 feet left and 15 feet right of the following described survey of a centerline across B. L. M. land:

BEGINNING at Engr. Sta. 0+00, a point in the Southwest quarter Section 31, which bears, N 30°12'38" E, 3,056.59 feet from a brass cap, stamped "1940", found for the Southwest corner of Section 31;

Thence N 07\*59'52" E, 1,753.42 feet, to Engr. Sta. 17+53.42, a P. I. of 81\*55'20" left;

Thence N 73°55'28" W, 53.17 feet, to Engr. Sta. 18+06.59, the End of Survey, a point in the Northwest quarter of Section 31, which bears, S 62°22'30" E, 1,993.25 feet from a brass cap, stamped "1940", found for the Northwest corner of Section 31.

Said strip of land contains 1.244 acres, more or less, and is allocated by forties as follows:

NE 1/4 SW 1/4 28.48 Feet 1.726 Rods 0.020 Acres 0.924 Acres 81.368 Rods 1/4 NW 1/4 SE 1,342.58 Feet NE 1/4 NW 1/4 435.53 Feet 26.396 Rods 0.300 Acres

1000 1000

BEARINGS ARE GRID NAD 83 NM EAST DISTANCES ARE HORIZ. GROUND. **LEGEND** 

RECORD DATA - GLO

FOUND MONUMENT AS NOTED

I, R. M. Howett, a N. M. Professional Surveyor, hereby certify that I prepared this plat from an actual survey made on the ground under my direct supervision, said survey and plat meet the Min. Stds. for Land Surveying in the State of N. M. and are true and correct to the best of my knowledge and belief.

Robert M. Howel Robert M. Howett NM PS 19680

NO. REVISION DATE JOB NO.: LS23010001 NO.: 23010001-5

ENERGY SERVICES LLC. 701 S. CECIL ST., HOBBS, NM 88240 (575) 964-8200

1" = 1000SCALE: DATE: 01/03/2023 SURVEYED BY: ML/JV DRAWN BY: LM APPROVED BY: RMH SHEET: 1 OF 1