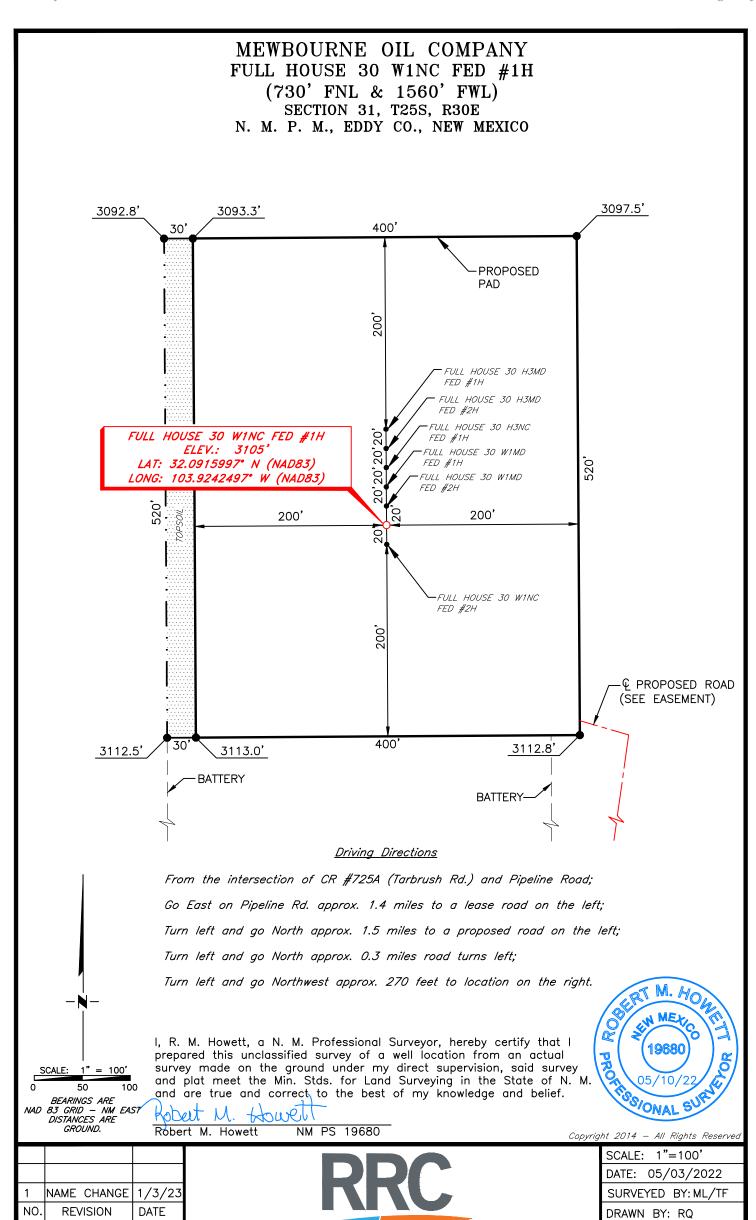

# MEWBOURNE OIL COMPANY FULL HOUSE 30 BATTERY SECTION 31, T25S, R30E

N. M. P. M., EDDY COUNTY, NEW MEXICO

# **Driving Directions**

From the intersection of CR #725A (Tarbrush Rd.) and Pipeline Road; Go East on Pipeline Rd. approx. 1.4 miles to a lease road on the left; Turn left and go North approx. 1.5 miles to a proposed road on the left; Turn left and go North approx. 0.3 miles road turns left; Turn left and go Northwest approx. 270 feet to location on the left.

# **Location of Well**

 $0. \, SHL: \, NENW \, / \, 730 \, FNL \, / \, 1560 \, FWL \, / \, TWSP: \, 25S \, / \, RANGE: \, 30E \, / \, SECTION: \, 31 \, / \, LAT: \, 32.0915997 \, / \, LONG: \, -103.9242496 \, ( \, TVD: \, 0 \, feet, \, MD: \, 0 \, feet \, )$   $PPP: \, SESW \, / \, 330 \, FSL \, / \, 1674 \, FWL \, / \, TWSP: \, 25S \, / \, RANGE: \, 30E \, / \, SECTION: \, 31 \, / \, LAT: \, 32.0945138 \, / \, LONG: \, -103.9238901 \, ( \, TVD: \, 10683 \, feet, \, MD: \, 11022 \, feet \, )$   $BHL: \, NENW \, / \, 330 \, FNL \, / \, 1674 \, FWL \, / \, TWSP: \, 25S \, / \, RANGE: \, 30E \, / \, SECTION: \, 30 \, / \, LAT: \, 32.1073061 \, / \, LONG: \, -103.9239319 \, ( \, TVD: \, 10703 \, feet, \, MD: \, 15676 \, feet \, )$ 