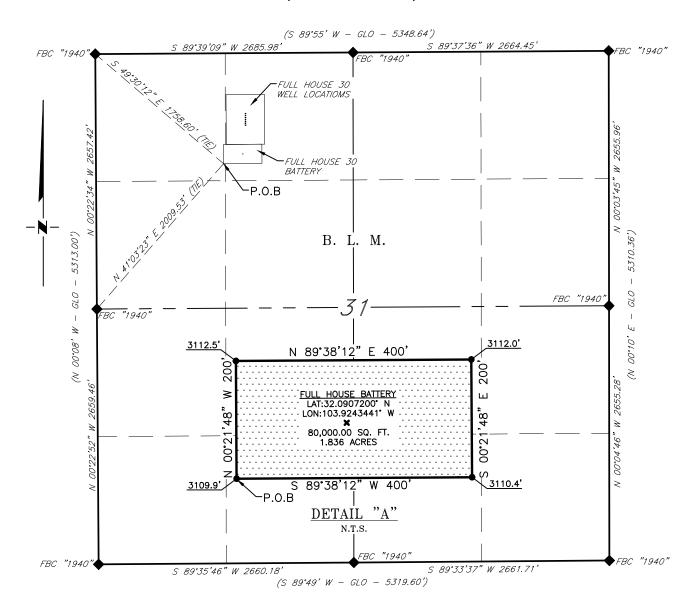

# MEWBOURNE OIL COMPANY FULL HOUSE 30 BATTERY SECTION 31, T25S, R30E

N. M. P. M., EDDY COUNTY, NEW MEXICO

#### DESCRIPTION

A tract of land situated within the Northwest quarter of Section 31, Township 25 South, Range 30 East, N. M. P. M., Eddy County, New Mexico, across B. L. M. land and being more particularly described by metes and bounds as follows:

BEGINNING at a point in the Northwest quarter of Section 31, which bears, N 41°03'23" E, 2,009.53 feet from a brass cap, stamped "1940", found for the West quarter corner of Section 31 and being S 49°30'12" E, 1,758.60 feet from a brass cap, stamped "1940", found for the Northwest corner of Section 31;

Thence N 00°21'48" W, 200 feet, to a point;

Thence N 89'38'12" E, 400 feet, to a point;

Thence S 00°21'48" E, 200 feet, to a point;

Thence S 89'38'12" W, 400 feet, to the Point of Beginning.

Said tract of land contains 80,000.00 square feet or 1.836 acres, more or less and is allocated by forties as

Lot 1

3,757.85 Sq. Ft.

0.086 Acres 1.750 Acres

NE 1/4 NW 1/4

76,242.15 Sq. Ft.

Copyright 2016 - All Rights Reserve

NAME CHANGE 1/3/23 1 NO. REVISION DATE

JOB NO.: LS22040514R1 DWG. NO.: 22040514R1-7 ENERGY SERVICES LLC.

701 S. CECIL ST., HOBBS, NM 88240 (575) 964-8200 SCALE: 1" = 1000' DATE: 10/24/2022 SURVEYED BY: ML/TF DRAWN BY: RQ APPROVED BY: RMH SHEET: 2 OF 2

Form 3160-5 (June 2019)