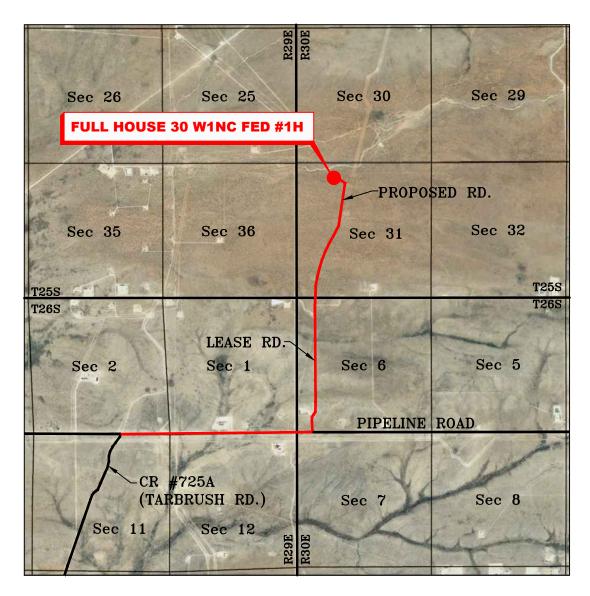

# VICINITY MAP

NOT TO SCALE

SECTION 31, TWP. 25 SOUTH, RGE. 30 EAST, N. M. P. M., EDDY COUNTY, NEW MEXICO

OPERATOR: Mewbourne Oil Company LOCATION: 730' FNL & 1560' FWL

LEASE: Full House 30 W1NC Fed

WELL NO.: 1H

ELEVATION: 3105'

(575) 964-8200

Copyright 2016 - All Rights Reserved

| 1                     | NAME CHANGE  | 1/3/23  |  |  |  |
|-----------------------|--------------|---------|--|--|--|
| NO.                   | REVISION     | DATE    |  |  |  |
| JOB NO.: LS22040516R1 |              |         |  |  |  |
| DWG                   | . NO.: 22040 | 516R1-3 |  |  |  |

# **Driving Directions**

From the intersection of CR #725A (Tarbrush Rd.) and Pipeline Road; Go East on Pipeline Rd. approx. 1.4 miles to a lease road on the left; Turn left and go North approx. 1.5 miles to a proposed road on the left; Turn left and go North approx. 0.3 miles road turns left; Turn left and go Northwest approx. 270 feet to location on the left.