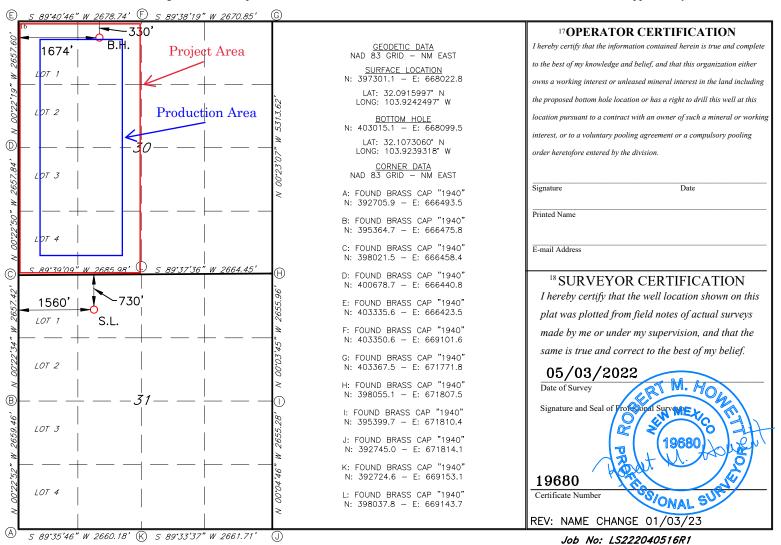

## WELL LOCATION AND ACREAGE DEDICATION PLAT

| <sup>1</sup> API Number                                                                            |                                             |                   |  | <sup>2</sup> Pool Code |                 | <sup>3</sup> Pool Name |  |               |            |  |
|----------------------------------------------------------------------------------------------------|---------------------------------------------|-------------------|--|------------------------|-----------------|------------------------|--|---------------|------------|--|
| 30                                                                                                 | 30-015-53933 98220 Purple Sage; Wolfcamp (G |                   |  |                        |                 | amp (Gas)              |  |               |            |  |
| 4Property Co                                                                                       | ode                                         | 5 Property Name   |  |                        |                 |                        |  | 6 Well Number |            |  |
| 33480                                                                                              | 9                                           | Full House 30 Fed |  |                        |                 |                        |  |               | 723H       |  |
|                                                                                                    | 7 OGRID NO.                                 |                   |  |                        | 8 Operator Name |                        |  |               | 9Elevation |  |
| 14744                                                                                              | 744 MEWBOURNE OIL COMPANY                   |                   |  |                        |                 |                        |  | 3105'         |            |  |
|                                                                                                    | <sup>10</sup> Surface Location              |                   |  |                        |                 |                        |  |               |            |  |
| UL or lot no. Section Township Range Lot Idn Feet from the North/South line Feet From the East/Wes |                                             |                   |  |                        | East/West lin   | e County               |  |               |            |  |

| C             | 31                                                | 25S      | 30E   |         | 730           | NORTH            | 1560          | WEST           | EDDY   |  |  |
|---------------|---------------------------------------------------|----------|-------|---------|---------------|------------------|---------------|----------------|--------|--|--|
|               | 11 Bottom Hole Location If Different From Surface |          |       |         |               |                  |               |                |        |  |  |
| UL or lot no. | Section                                           | Township | Range | Lot Idn | Feet from the | North/South line | Feet from the | East/West line | County |  |  |
|               | l                                                 |          |       |         |               |                  |               |                |        |  |  |
| C             | 30                                                | 25S      | 30E   |         | 330           | NORTH            | 1674          | WEST           | EDDY   |  |  |

# **Location of Well**

 $0. \, SHL: \, NENW \, / \, 730 \, FNL \, / \, 1560 \, FWL \, / \, TWSP: \, 25S \, / \, RANGE: \, 30E \, / \, SECTION: \, 31 \, / \, LAT: \, 32.0915997 \, / \, LONG: \, -103.9242496 \, ( \, TVD: \, 0 \, feet, \, MD: \, 0 \, feet \, )$   $PPP: \, SESW \, / \, 330 \, FSL \, / \, 1674 \, FWL \, / \, TWSP: \, 25S \, / \, RANGE: \, 30E \, / \, SECTION: \, 31 \, / \, LAT: \, 32.0945138 \, / \, LONG: \, -103.9238901 \, ( \, TVD: \, 10683 \, feet, \, MD: \, 11022 \, feet \, )$   $BHL: \, NENW \, / \, 330 \, FNL \, / \, 1674 \, FWL \, / \, TWSP: \, 25S \, / \, RANGE: \, 30E \, / \, SECTION: \, 30 \, / \, LAT: \, 32.1073061 \, / \, LONG: \, -103.9239319 \, ( \, TVD: \, 10703 \, feet, \, MD: \, 15676 \, feet \, )$ 