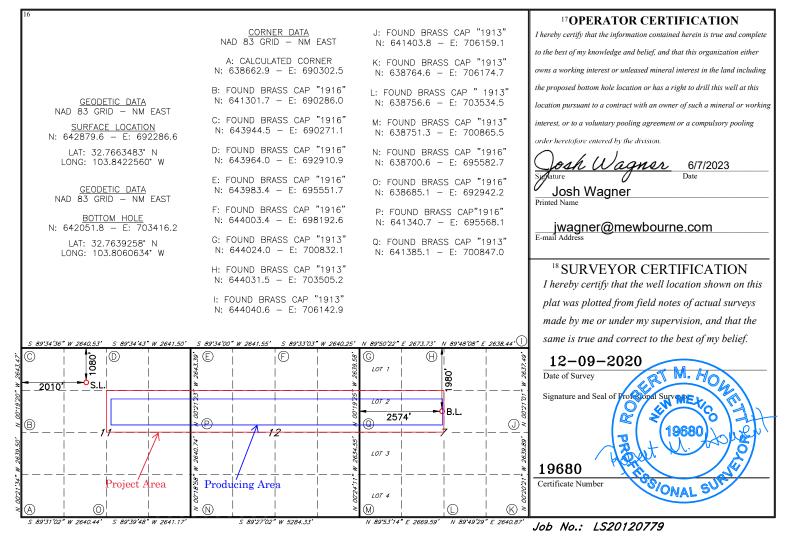

AMENDED REPORT

|                               |                                  | W              | ELL LO        | OCATIO    | N AND ACI       | REAGE DEDIC            | CATION PLA    | T             |                       |        |
|-------------------------------|----------------------------------|----------------|---------------|-----------|-----------------|------------------------|---------------|---------------|-----------------------|--------|
| <sup>1</sup> API Number 2Pool |                                  |                |               |           |                 | <sup>3</sup> Pool Name |               |               |                       |        |
| 30-015-53847 58               |                                  |                |               | 58040     |                 | Tamano; Bone Spring    |               |               |                       |        |
| 4Property Code                |                                  |                |               |           | 5 Property Name |                        |               | 6 Well Number |                       |        |
| 33481                         | 334812 IRON ISLANDS 11/7 FED COM |                |               |           |                 |                        | 523H          |               |                       |        |
| 7OGRID                        | 7OGRID NO. 8Operator Name        |                |               |           |                 |                        | 9Elevation    |               |                       |        |
| 14744                         |                                  |                |               | MEWE      | BOURNE OI       | L COMPANY              |               |               |                       | 3754'  |
|                               | <sup>10</sup> Surface Location   |                |               |           |                 |                        |               |               |                       |        |
| UL or lot no.                 | Section                          | Township       | Range         | Lot Idn   | Feet from the   | North/South line       | Feet From the | East/We       | East/West line County |        |
| C                             | 11                               | 18S            | 31E           |           | 1080            | NORTH                  | 2010          | WEST          |                       | EDDY   |
|                               |                                  |                | 11            | Bottom H  | lole Location   | If Different Fre       | om Surface    |               |                       |        |
| UL or lot no.                 | Section                          | Township       | Range         | Lot Idn   | Feet from the   | North/South line       | Feet from the | East/We       | est line              | County |
| F                             | 7                                | 18S            | 32E           |           | 1980            | NORTH                  | 2574          | WES           | ST                    | LEA    |
| 12 Dedicated Acre             | s 13 Joint                       | or Infill 14 ( | Consolidation | Code 15 C | Order No.       |                        |               |               |                       |        |
| 320                           |                                  |                |               |           |                 |                        |               |               |                       |        |

## Location of Well

0. SHL: NENW / 1080 FNL / 2010 FWL / TWSP: 18S / RANGE: 31E / SECTION: 11 / LAT: 32.7663483 / LONG: -103.842256 (TVD: 0 feet, MD: 0 feet ) PPP: LOT 2 / 1980 FNL / 0 FWL / TWSP: 18S / RANGE: 32E / SECTION: 7 / LAT: 32.7639156 / LONG: -103.8144343 (TVD: 8764 feet, MD: 16868 feet ) PPP: SWNE / 1980 FNL / 2640 FEL / TWSP: 18S / RANGE: 31E / SECTION: 12 / LAT: 32.7639039 / LONG: -103.8230226 (TVD: 8729 feet, MD: 14227 feet ) PPP: SWNW / 1980 FNL / 0 FWL / TWSP: 18S / RANGE: 31E / SECTION: 12 / LAT: 32.7638916 / LONG: -103.8316078 (TVD: 8694 feet, MD: 11588 feet ) PPP: SWNW / 1980 FNL / 0 FWL / TWSP: 18S / RANGE: 31E / SECTION: 12 / LAT: 32.7638916 / LONG: -103.8316078 (TVD: 8694 feet, MD: 11588 feet ) PPP: SWNE / 1980 FNL / 2541 FEL / TWSP: 18S / RANGE: 31E / SECTION: 11 / LAT: 32.7638792 / LONG: -103.8398936 (TVD: 8660 feet, MD: 9041 feet ) BHL: SENW / 1980 FNL / 2574 FWL / TWSP: 18S / RANGE: 32E / SECTION: 7 / LAT: 32.7639258 / LONG: -103.8060634 (TVD: 8798 feet, MD: 19441 feet )