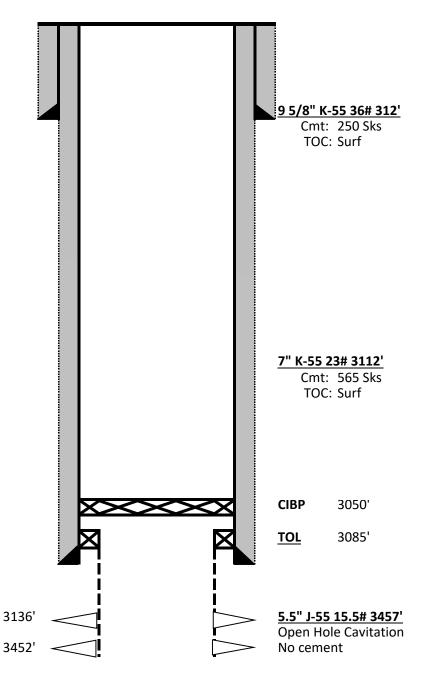

## **Procedure - Temporary Abandonment**

NEBU 489 (L) Sec 12, T31N, R7W San Juan County 30-045-27705

MIRU service unit.

Pull rodstring/pump/tubing.

POH packer and RIH cast iron bridge plug and set at 3050'

Top off casing with 2% KCl w/biocide and corrosion inhibitor

Pressure test casing to 500 psi for 30 min. Pressure shall not decrease more than 50 psi over the 30 min period

Open casing valves to check for flow or pressure change.

Test shall be recorded using a chart recorder with a maximum two hour clock and 1000 pound spring, calibrated within six months prior to MIT of casing

Submit chart, C-103, and wellbore diagram showing well details and plug set depth.

Air gap and blind flange production flow lines.

After a period not to exceed 5 years after the temporary abandoment has been completed, a workover rig will remove the cast iron bridge plug and monitor pressure buildup of the well for a two week period to determine if the well will return to a production status. If the decision is made to not produce the well, a request for plugging and abandonment will be submitted.

If the decision is made to produce the well, all necessary flow and production lines will be reinstalled for a flow ready status up to and including any removed flowmeters and well ties. Surface facilities will be placed for production puroposes.

NEBU 489 (L) Sec 12, T31N, R7W San Juan County 30-045-27705

PBTD: 3456 TD: 3457

NEBU 489 (L) Sec 12, T31N, R7W San Juan County 30-045-27705

PBTD: 3456 TD: 3457

District I
1625 N. French Dr., Hobbs, NM 88240
Phone: (575) 393-6161 Fax: (575) 393-0720