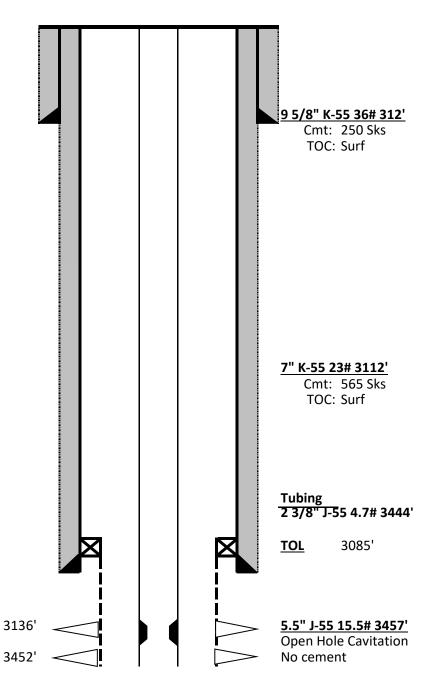

## **Procedure - Temporary Abandonment**

NEBU 489 (L) Sec 12, T31N, R7W San Juan County 30-045-27705

MIRU service unit.

Pull rodstring/pump/tubing.

POH packer and RIH cast iron bridge plug and set at 3050'

Top off casing with 2% KCl w/biocide and corrosion inhibitor

Pressure test casing to 500 psi for 30 min. Pressure shall not decrease more than 50 psi over the 30 min period

Open casing valves to check for flow or pressure change.

Test shall be recorded using a chart recorder with a maximum two hour clock and 1000 pound spring, calibrated within six months prior to MIT of casing

Submit chart, C-103, and wellbore diagram showing well details and plug set depth.

Air gap and blind flange production flow lines.

After a period not to exceed 5 years after the temporary abandoment has been completed, a workover rig will remove the cast iron bridge plug and monitor pressure buildup of the well for a two week period to determine if the well will return to a production status. If the decision is made to not produce the well, a request for plugging and abandonment will be submitted.

If the decision is made to produce the well, all necessary flow and production lines will be reinstalled for a flow ready status up to and including any removed flowmeters and well ties. Surface facilities will be placed for production puroposes.

NEBU 489 (L) Sec 12, T31N, R7W San Juan County 30-045-27705

PBTD: 3456 TD: 3457

NEBU 489 (L) Sec 12, T31N, R7W San Juan County 30-045-27705

PBTD: 3456 TD: 3457

District I
1625 N. French Dr., Hobbs, NM 88240
Phone: (575) 393-6161 Fax: (575) 393-0720