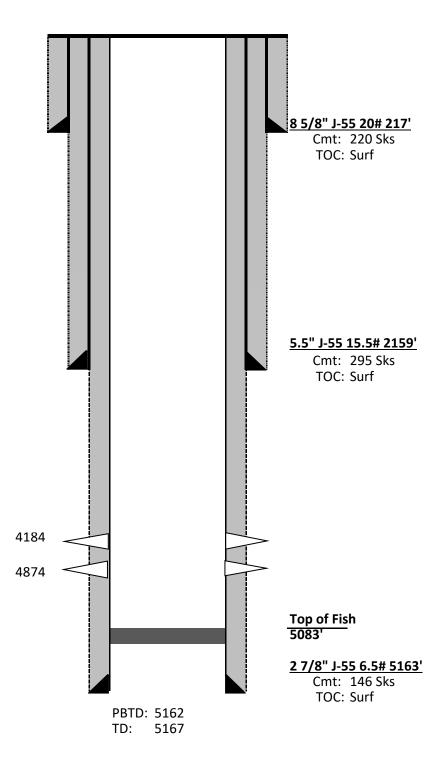

#### **Procedure - Temporary Abandonment**

Florance GC E 9B (O) Sec 13, T30N, R9W San Juan County 30-045-31947

MIRU service unit.

Pull rodstring/pump/tubing if present in well.

RIH cast iron bridge plug and set at 4150'

Top off casing with 2% KCl w/biocide and corrosion inhibitor

Pressure test casing to 500 psi for 30 min. Pressure shall not decrease more than 50 psi over the 30 min period

Open casing valves to check for flow or pressure change.

Test shall be recorded using a chart recorder with a maximum two hour clock and 1000 pound spring, calibrated within six months prior to MIT of casing

Submit chart, C-103, and wellbore diagram showing well details and plug set depth.

Air gap and blind flange production flow lines.

After a period not to exceed 5 years after the temporary abandoment has been completed, a workover rig will remove the cast iron bridge plug and monitor pressure buildup of the well for a two week period to determine if the well will return to a production status. If the decision is made to not produce the well, a request for plugging and abandonment will be submitted.

If the decision is made to produce the well, all necessary flow and production lines will be reinstalled for a flow ready status up to and including any removed flowmeters and well ties. Surface facilities will be placed for production puroposes.

Florance GC E 9B (O) Sec 13, T30N, R9W San Juan County 30-045-31947

|             | ID     | Grade | Weight | Depth | Cement | CF/sx |
|-------------|--------|-------|--------|-------|--------|-------|
| OC          | 8 5/8" | J-55  | 20     | 217   | 220    | sks   |
| IC          | 5.5"   | J-55  | 15.5   | 2159  | _, _   |       |
| Liner       | 2 7/8" | J-55  | 6.5    | 5163  | 146    | sks   |
| Tubing      | 2 3/8" | J-55  | 4.7    | 5752  |        |       |
| F Nipple    |        |       |        |       |        |       |
| Top of Fish | 5083'  |       |        |       |        |       |
| PBTD        | 5162   | 1     |        |       |        |       |
| TD          | 5167   | 1     |        |       |        |       |
| Elevation   | 5776   |       |        |       |        |       |
| Туре        | GL     | ]     |        |       |        |       |
| KB          | ?      |       |        |       |        |       |
| Spud Date   |        |       |        |       |        |       |
| County      |        |       |        |       |        |       |