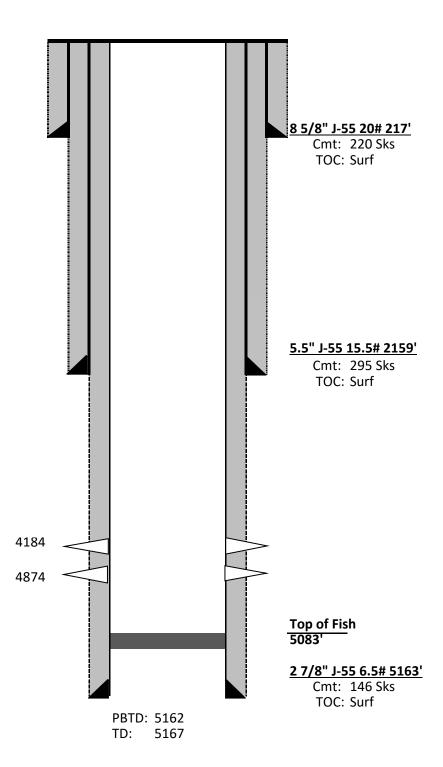

#### **Procedure - Temporary Abandonment**

Florance GC E 9B (O) Sec 13, T30N, R9W San Juan County 30-045-31947

MIRU service unit.

Pull rodstring/pump/tubing if present in well.

RIH cast iron bridge plug and set at 4150'

Top off casing with 2% KCl w/biocide and corrosion inhibitor

Pressure test casing to 500 psi for 30 min. Pressure shall not decrease more than 50 psi over the 30 min period

Open casing valves to check for flow or pressure change.

Test shall be recorded using a chart recorder with a maximum two hour clock and 1000 pound spring, calibrated within six months prior to MIT of casing

Submit chart, C-103, and wellbore diagram showing well details and plug set depth.

Air gap and blind flange production flow lines.

After a period not to exceed 5 years after the temporary abandoment has been completed, a workover rig will remove the cast iron bridge plug and monitor pressure buildup of the well for a two week period to determine if the well will return to a production status. If the decision is made to not produce the well, a request for plugging and abandonment will be submitted.

If the decision is made to produce the well, all necessary flow and production lines will be reinstalled for a flow ready status up to and including any removed flowmeters and well ties. Surface facilities will be placed for production puroposes.

Florance GC E 9B (O) Sec 13, T30N, R9W San Juan County 30-045-31947

|             | ID     | Grade | Weight | Depth | Cement | CF/sx |
|-------------|--------|-------|--------|-------|--------|-------|
| OC          | 8 5/8" | J-55  | 20     | 217   | 220    | sks   |
| IC          | 5.5"   | J-55  | 15.5   | 2159  | _, _   |       |
| Liner       | 2 7/8" | J-55  | 6.5    | 5163  | 146    | sks   |
| Tubing      | 2 3/8" | J-55  | 4.7    | 5752  |        |       |
| F Nipple    |        |       |        |       |        |       |
| Top of Fish | 5083'  |       |        |       |        |       |
| PBTD        | 5162   | 1     |        |       |        |       |
| TD          | 5167   | 1     |        |       |        |       |
| Elevation   | 5776   |       |        |       |        |       |
| Туре        | GL     | ]     |        |       |        |       |
| KB          | ?      |       |        |       |        |       |
| Spud Date   |        |       |        |       |        |       |
| County      |        |       |        |       |        |       |