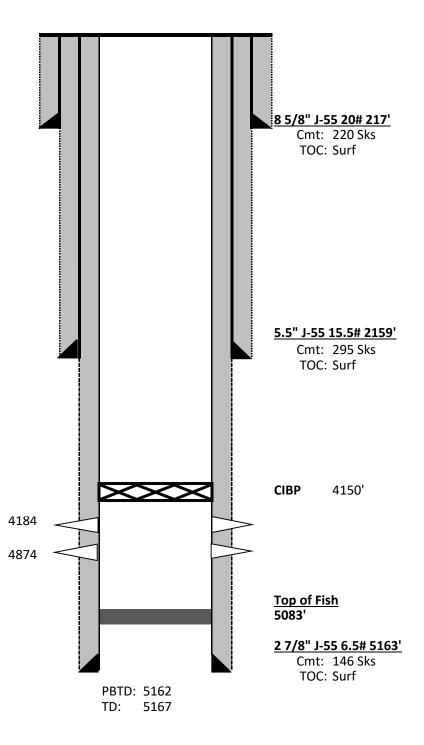

#### **Procedure - Temporary Abandonment**

Florance GC E 9B (O) Sec 13, T30N, R9W San Juan County 30-045-31947

MIRU service unit.

Pull rodstring/pump/tubing if present in well.

RIH cast iron bridge plug and set at 4150'

Top off casing with 2% KCl w/biocide and corrosion inhibitor

Pressure test casing to 500 psi for 30 min. Pressure shall not decrease more than 50 psi over the 30 min period

Open casing valves to check for flow or pressure change.

Test shall be recorded using a chart recorder with a maximum two hour clock and 1000 pound spring, calibrated within six months prior to MIT of casing

Submit chart, C-103, and wellbore diagram showing well details and plug set depth.

Air gap and blind flange production flow lines.

After a period not to exceed 5 years after the temporary abandoment has been completed, a workover rig will remove the cast iron bridge plug and monitor pressure buildup of the well for a two week period to determine if the well will return to a production status. If the decision is made to not produce the well, a request for plugging and abandonment will be submitted.

If the decision is made to produce the well, all necessary flow and production lines will be reinstalled for a flow ready status up to and including any removed flowmeters and well ties. Surface facilities will be placed for production puroposes.

Florance GC E 9B (O) Sec 13, T30N, R9W San Juan County 30-045-31947

|             | ID     | Grade | Weight | Depth | Cement | CF/sx |
|-------------|--------|-------|--------|-------|--------|-------|
| OC          | 8 5/8" | J-55  | 20     | 217   | 220    | sks   |
| IC          | 5.5"   | J-55  | 15.5   | 2159  | _, _   |       |
| Liner       | 2 7/8" | J-55  | 6.5    | 5163  | 146    | sks   |
| Tubing      | 2 3/8" | J-55  | 4.7    | 5752  |        |       |
| F Nipple    |        |       |        |       |        |       |
| Top of Fish | 5083'  |       |        |       |        |       |
| PBTD        | 5162   | 1     |        |       |        |       |
| TD          | 5167   | 1     |        |       |        |       |
| Elevation   | 5776   |       |        |       |        |       |
| Туре        | GL     | ]     |        |       |        |       |
| KB          | ?      |       |        |       |        |       |
| Spud Date   |        |       |        |       |        |       |
| County      |        |       |        |       |        |       |