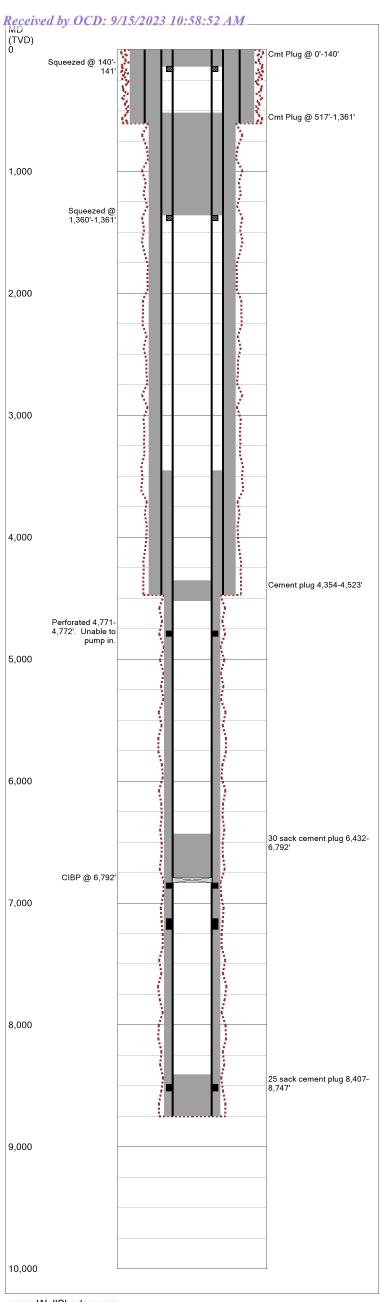

# Strata Production Co P. O. Box 1030 Roswell, New Mexico 88202-1030

| Lease      | Cercio  | n Federal                         |                                                                                                | Well No _                             | 4                               | Location                                    | 1,650' FNL                        | & 1,980' I                | FWL,         |  |
|------------|---------|-----------------------------------|------------------------------------------------------------------------------------------------|---------------------------------------|---------------------------------|---------------------------------------------|-----------------------------------|---------------------------|--------------|--|
| County     | Lea     |                                   | ST NM                                                                                          | Section                               | 22                              | TwnShp_                                     | 22S                               | _ Rng_                    | 32E          |  |
| AFE        | 915 (\$ | 160,000)                          |                                                                                                |                                       |                                 |                                             |                                   | Page_                     | 1            |  |
|            |         | API No. 30-025-31726              |                                                                                                |                                       |                                 |                                             |                                   |                           |              |  |
| DATI       | E       |                                   |                                                                                                | DAILY RI                              | EPORTS                          | S                                           |                                   |                           |              |  |
| June 06, 2 | 2023    | RU flowb                          | eack equipment.                                                                                |                                       | ECC                             | : \$4,950                                   |                                   |                           |              |  |
| June 07, 2 | 2023    |                                   | 25 psi. Blew well cured well. WO p. ,658                                                       |                                       |                                 | 4" choke. Pu<br>: \$8,608                   | mped 100 bbl                      | s 10 ppg b                | rine         |  |
| June 08, 2 | 2023    | SIWHP 0<br>EDC: \$3               | psi. RD flowback<br>300                                                                        | equipment. Hy                         |                                 | d wellhead va<br>: \$11,908                 | lves. WO plu                      | gging rig.                |              |  |
| June 09, 2 | 2023    | SIWHP 0<br>Notified I<br>EDC: \$3 | psi. MIRU Transt<br>BLM of plugging o<br>,168                                                  | ex Rig 109 and<br>perations via vo    | icemail 1                       | g equipment.<br>11:50 am 6/9/<br>: \$15,073 | ND wellhead,<br>23.               | NU BOP                    | 's.          |  |
| June 12, 2 | 2023    | SIWHP 0<br>EDC: \$5               | psi. TIH with 273                                                                              | joints 2-3/8" 4.                      | •                               | g to 8,746'. S<br>: <b>\$20,576</b>         | Secured well.                     | SDON.                     |              |  |
| June 13, 2 | 2023    | FW, 25 sa<br>tubing and           | psi. Tagged PBTI<br>acks cement mixed<br>d reversed tubing c<br>ith tubing. Cement<br>2,146    | 15.6 ppg, and 3 lean. WOC 5 he        | 3 bbls 10<br>ours and<br>by BLM | ) ppg gelled b<br>tagged top of             | rine. POOH vicement plug          | with 40 jos<br>at 8,406'. | ints         |  |
| June 14, 2 | 2023    | tubing and sack ceme              | ine and set CIBP at<br>d tagged CIBP. PU<br>ent plug mixed 14.8<br>ours and tagged at<br>2,238 | J and circulated<br>8 ppg on top of 0 | well witl<br>CIBP. Poll BLM o   | h 10 ppg gelle<br>U above cem               | ed brine water<br>ent and reverse | . Spotted ed tubing       | 30<br>clean. |  |
| June 15, 2 | 2023    | Unable to                         | ne and perforated a pump in. Spotted tubing clean. WO                                          | 25 sack cement                        | plug at <sup>2</sup><br>1. SDON | 4,832'. PU al                               | _                                 |                           |              |  |
| June 16, 2 | 2023    | cement pl<br>hours and            | tubing and tagged ug be set. Spotted tagged cement at due to wireline truc <b>0,890</b>        | 25 sacks cemen 4,303'. Notified       | t at 4,542<br>BLM ar            | 2'. PU and re                               | versed tubing                     | clean. W                  | OC 4         |  |
| June 19, 2 | 2023    | 1,360'. V                         |                                                                                                | agged cement at                       | 517'. Noval befor               | otified BLM.                                | Did not recei                     | ve respon                 | se           |  |

# Strata Production Co P. O. Box 1030 Roswell, New Mexico 88202-1030

| County         Lea         ST NM Section         22 TwnShp         22S           AFE         915 (\$160,000)         API No. 30-025-31726           DATE         DAILY REPORTS                                                                   |             |      |
|--------------------------------------------------------------------------------------------------------------------------------------------------------------------------------------------------------------------------------------------------|-------------|------|
| API No. 30-025-31726                                                                                                                                                                                                                             | 140-141'    |      |
| <del></del>                                                                                                                                                                                                                                      |             |      |
| DATE DAILY REPORTS                                                                                                                                                                                                                               |             |      |
|                                                                                                                                                                                                                                                  |             |      |
| Received approval from BLM for tag at 517'. TIH with wireline and perforated Established circulation up 5-1/2" X 8-5/8" annulus and spotted 40 sacks Class C surface. Notified BLM. RDMO Transtex rig and equipment. EDC: \$13,420 ECC: \$99,152 |             |      |
| June 27, 2023 MI backhoe and dug out casing head. Cut off casing 4' BGL. Pulled rig anchor EDC: \$3,300 ECC: \$102,452                                                                                                                           | ·s.         |      |
| June 29, 2023  Cut off casing 4' BGL. Cement to surface inside 5-1/2" casing. Cement at 24' is 5/8" annulus. Topped off annulus with 5 sacks cement at BLM request. WOC. EDC: \$3,300  ECC: \$105,752                                            | in 5-1/2" 2 | X 8- |
| June 30, 2023 Confirmed cement at surface in 5-1/2" X 8-5/8" annulus (witnessed by BLM). Value on top of casing with ID information on plate. Filled in hole. Plugging op completed.                                                             |             | etal |
| EDC: \$4,950 ECC: \$110,702                                                                                                                                                                                                                      |             |      |
|                                                                                                                                                                                                                                                  |             |      |
|                                                                                                                                                                                                                                                  |             |      |
|                                                                                                                                                                                                                                                  |             |      |
|                                                                                                                                                                                                                                                  |             |      |
|                                                                                                                                                                                                                                                  |             |      |
|                                                                                                                                                                                                                                                  |             |      |
|                                                                                                                                                                                                                                                  |             |      |
|                                                                                                                                                                                                                                                  |             |      |
|                                                                                                                                                                                                                                                  |             |      |
|                                                                                                                                                                                                                                                  |             |      |
|                                                                                                                                                                                                                                                  |             |      |
|                                                                                                                                                                                                                                                  |             |      |
|                                                                                                                                                                                                                                                  |             |      |
|                                                                                                                                                                                                                                                  |             |      |

| Field Name                                                                                    |                                                             |                                                                          |                             |                                                                 |                                                                                             | se Nan                                                                                | 3 04:38 PM<br> Lease Name           |                                                                     |                                                |                                                |                                         |  |  |
|-----------------------------------------------------------------------------------------------|-------------------------------------------------------------|--------------------------------------------------------------------------|-----------------------------|-----------------------------------------------------------------|---------------------------------------------------------------------------------------------|---------------------------------------------------------------------------------------|-------------------------------------|---------------------------------------------------------------------|------------------------------------------------|------------------------------------------------|-----------------------------------------|--|--|
| Livingston                                                                                    | Ridg                                                        | e Dela                                                                   | ware                        |                                                                 | Cer                                                                                         | cion Fe                                                                               | 4                                   |                                                                     |                                                |                                                |                                         |  |  |
| East                                                                                          |                                                             |                                                                          |                             |                                                                 |                                                                                             |                                                                                       |                                     |                                                                     |                                                |                                                |                                         |  |  |
| County                                                                                        |                                                             |                                                                          |                             | Stat                                                            | ate API No. w Mexico 30-025-31726-000                                                       |                                                                                       |                                     |                                                                     |                                                |                                                |                                         |  |  |
| _ea                                                                                           |                                                             | ., .                                                                     |                             |                                                                 | / IVIE                                                                                      | EXICO                                                                                 |                                     |                                                                     | 30-0                                           | 25-31/26-00                                    | 000                                     |  |  |
| Version                                                                                       |                                                             | Versi                                                                    |                             | g                                                               |                                                                                             |                                                                                       |                                     |                                                                     |                                                |                                                |                                         |  |  |
| 21 (64)                                                                                       |                                                             | Plugg                                                                    |                             | -41                                                             | -                                                                                           | · · · · · · · · · · · · · · · · · · ·                                                 | : /DI                               | -1-                                                                 | ln                                             | (0                                             |                                         |  |  |
| GL (ft)                                                                                       |                                                             | (ft)                                                                     |                             | ection                                                          |                                                                                             | ownsh                                                                                 | ip/Bio                              | CK                                                                  |                                                | ge/Survey                                      |                                         |  |  |
| 3,695.0                                                                                       | <u> </u>                                                    |                                                                          | 22                          | -                                                               |                                                                                             | 2S                                                                                    | ·n.                                 |                                                                     | 32E                                            |                                                |                                         |  |  |
| Operator<br>Strata Prod                                                                       | luotic                                                      | on Co                                                                    |                             |                                                                 |                                                                                             | Well T                                                                                | ype                                 |                                                                     | _                                              | II Status<br>ctive                             |                                         |  |  |
| _atitude                                                                                      | uctic                                                       | JII CO                                                                   |                             |                                                                 |                                                                                             |                                                                                       | ngitud                              | •                                                                   | IIIa                                           | Suve                                           |                                         |  |  |
| Latitude                                                                                      |                                                             |                                                                          |                             | 32.37                                                           | 087                                                                                         |                                                                                       | igituu                              | -                                                                   |                                                | -103.664                                       | 17/                                     |  |  |
| Dist. N/S (1                                                                                  | f+\ I                                                       | Dir. N                                                                   | 19                          | Dist.                                                           |                                                                                             |                                                                                       | ir. E/V                             | ,                                                                   | Footage                                        |                                                | -74                                     |  |  |
|                                                                                               | 550 F                                                       |                                                                          | 3                           | Dist.                                                           |                                                                                             | 1980 F                                                                                |                                     |                                                                     | Section                                        |                                                |                                         |  |  |
| Prop Num                                                                                      | 30 1                                                        | INL                                                                      |                             | Spud                                                            |                                                                                             |                                                                                       | Com                                 |                                                                     |                                                | Plug Date                                      |                                         |  |  |
| Prop Num                                                                                      |                                                             |                                                                          |                             | Spuu                                                            |                                                                                             | 17/1993                                                                               |                                     |                                                                     | 4/1993                                         | Flug Date                                      |                                         |  |  |
| Additional                                                                                    | Info                                                        | rmati                                                                    | on                          |                                                                 | 1/                                                                                          | 17/1990                                                                               | '                                   | 3/                                                                  | 4/ 1993                                        |                                                |                                         |  |  |
| 6/29/2023 -                                                                                   |                                                             |                                                                          |                             | 1' BCI                                                          | an                                                                                          | d wolde                                                                               | d met                               | al nia                                                              | ite on to                                      | ın                                             |                                         |  |  |
| Other 1                                                                                       | Jul                                                         |                                                                          | ther:                       |                                                                 | . all                                                                                       |                                                                                       | er 3                                | און ויי                                                             |                                                | ther 4                                         |                                         |  |  |
| Julei I                                                                                       |                                                             |                                                                          | uiei .                      |                                                                 |                                                                                             | Oil                                                                                   | 161 3                               |                                                                     | J                                              | uici 4                                         |                                         |  |  |
| Prepared E                                                                                    | 3v                                                          |                                                                          | 11                          | pdate                                                           | d P                                                                                         | v                                                                                     |                                     | 1 25                                                                | st Upda                                        | ted                                            |                                         |  |  |
| elgin                                                                                         | - y                                                         |                                                                          |                             | lgin                                                            | u D                                                                                         | <b>J</b>                                                                              |                                     | Las                                                                 | -                                              | 27/2023 4:3                                    | 8 E                                     |  |  |
| Hole Sumr                                                                                     | narv                                                        | /                                                                        | Je                          | 19111                                                           |                                                                                             |                                                                                       |                                     | 1                                                                   | 0/                                             | 2112020 4.0                                    | J                                       |  |  |
| Date                                                                                          |                                                             | iam.                                                                     | T.                          | ор                                                              | p.                                                                                          | ottom                                                                                 |                                     |                                                                     | Mei                                            | mo                                             |                                         |  |  |
| Date                                                                                          |                                                             | iam.<br>(in)                                                             |                             | op<br>Oft)                                                      |                                                                                             | /ID ft)                                                                               |                                     |                                                                     | wei                                            | iio                                            |                                         |  |  |
|                                                                                               | 1                                                           | 7.500                                                                    | ,                           | 0                                                               |                                                                                             | 604                                                                                   |                                     |                                                                     |                                                |                                                |                                         |  |  |
|                                                                                               | 1                                                           | 12.250                                                                   |                             | 604                                                             | 4 4,473                                                                                     |                                                                                       |                                     |                                                                     |                                                |                                                |                                         |  |  |
|                                                                                               |                                                             | 7.875                                                                    |                             | 4,473                                                           |                                                                                             | 8,750                                                                                 |                                     |                                                                     |                                                |                                                |                                         |  |  |
| Γubular Sι                                                                                    | ımm                                                         | ary                                                                      |                             |                                                                 |                                                                                             |                                                                                       |                                     |                                                                     |                                                |                                                |                                         |  |  |
| Date                                                                                          | D                                                           | escri                                                                    | otion                       | OD                                                              | (in)                                                                                        |                                                                                       | Grad                                | -                                                                   | Тор                                            | Bottom                                         | R                                       |  |  |
|                                                                                               | S.,                                                         | rface                                                                    | Cooin                       | a 12                                                            | 375                                                                                         | (lb/ft)                                                                               | 0 H-40                              | _ `                                                                 | MD ft)                                         | ( <b>MD ft)</b>                                | (                                       |  |  |
|                                                                                               |                                                             | nterme                                                                   |                             | J .                                                             | 625                                                                                         |                                                                                       | 0 J-55                              |                                                                     | (                                              |                                                |                                         |  |  |
|                                                                                               | "                                                           | Casi                                                                     |                             | 0.                                                              | 023                                                                                         | 40.0                                                                                  | 0 3-30                              | <b>'</b>                                                            | (                                              | 4,473                                          |                                         |  |  |
|                                                                                               | F                                                           | Produ                                                                    |                             | 5.                                                              | 500                                                                                         | 17.0                                                                                  | 0 J-55                              | ,                                                                   | (                                              | 8,750                                          | (                                       |  |  |
| 2                                                                                             |                                                             | Casi                                                                     | _                           |                                                                 |                                                                                             |                                                                                       |                                     |                                                                     |                                                |                                                |                                         |  |  |
| Casing Ce                                                                                     |                                                             |                                                                          |                             |                                                                 |                                                                                             | _                                                                                     | I =                                 |                                                                     |                                                |                                                | _                                       |  |  |
| C Date                                                                                        |                                                             | No.<br>Sx                                                                |                             | sg.<br>) (in)                                                   | 1                                                                                           | Top<br>MD ft)                                                                         | Botto<br>(MD                        |                                                                     | IV                                             | lemo                                           | R                                       |  |  |
|                                                                                               | <del></del>                                                 | 1,000                                                                    |                             | 5.50                                                            |                                                                                             | 3,450                                                                                 |                                     | 8,750                                                               |                                                |                                                | (                                       |  |  |
|                                                                                               | ſ                                                           |                                                                          |                             |                                                                 | _                                                                                           |                                                                                       |                                     | 4,473                                                               |                                                |                                                | (                                       |  |  |
|                                                                                               |                                                             | 1,700                                                                    |                             | 8.62                                                            | 25                                                                                          | (                                                                                     | ) 4,                                | 413                                                                 |                                                |                                                |                                         |  |  |
|                                                                                               |                                                             | -                                                                        |                             | 8.62<br>13.37                                                   |                                                                                             | (                                                                                     |                                     | 604                                                                 |                                                |                                                |                                         |  |  |
| Γools/Prok                                                                                    | lem                                                         | 1,700                                                                    |                             | 13.37                                                           |                                                                                             |                                                                                       |                                     |                                                                     |                                                |                                                |                                         |  |  |
| Tools/Prob                                                                                    | lem                                                         | 1,700<br>500<br>s Sun                                                    |                             | 13.37<br>/                                                      | '5                                                                                          |                                                                                       |                                     | 604                                                                 | Тор                                            | Bottom                                         |                                         |  |  |
|                                                                                               | olem                                                        | 1,700<br>500<br><b>s Sun</b>                                             | nmary                       | 13.37<br>/                                                      | 75                                                                                          | OD in)                                                                                | ID<br>(in)                          | 604                                                                 | MD ft)                                         | (MD ft)                                        | R                                       |  |  |
| Date                                                                                          |                                                             | 1,700<br>500<br><b>s Sun</b><br><b>Too</b>                               | nmary<br>I <b>Type</b>      | 13.37<br>/                                                      | 75                                                                                          | OD O                                                                                  | ID                                  | 604                                                                 |                                                | (MD ft)                                        | R                                       |  |  |
| Date                                                                                          | ug S                                                        | 1,700<br>500<br><b>S Sun</b><br><b>Too</b>                               | nmary<br>Type<br>IBP<br>ary | 13.37<br>/                                                      | 75                                                                                          | DD<br>in)<br>5.500                                                                    | ID<br>(in)<br>0.00                  | 604                                                                 | MD ft)<br>6,792                                | (MD ft)                                        | R                                       |  |  |
| Date                                                                                          | ug S                                                        | 1,700 500 s Sun Too C                                                    | I Type                      | 13.37<br>/                                                      | (1                                                                                          | DD<br>in)<br>5.500                                                                    | ID<br>(in)<br>0.00                  | 604<br>(00                                                          | MD ft)<br>6,792                                | (MD ft)                                        | R                                       |  |  |
| Date                                                                                          | ug S                                                        | 1,700<br>500<br><b>S Sun</b><br><b>Too</b>                               | I Type IBP                  | 13.37<br>/                                                      | (                                                                                           | DD<br>in)<br>5.500                                                                    | ID<br>(in)<br>0.00                  | 604<br>(00                                                          | MD ft)<br>6,792                                | (MD ft)                                        | R                                       |  |  |
| Date Cement Pl                                                                                | 023                                                         | 1,700 500 s Sun Too C Gumm No. Sx                                        | IBP                         | 13.37<br>/                                                      | (25)                                                                                        | DD in) 5.500 Top MD ft)                                                               | ID<br>(in)<br>0.00                  | 604<br>(00<br>om<br>ft)                                             | MD ft)<br>6,792                                | (MD ft)                                        | R                                       |  |  |
| Date  Cement Pl  C Date  6/20/2                                                               | 023<br>023                                                  | 1,700 500 s Sun Too C Summ No. Sx 40                                     | I Type                      | 13.37<br>/<br>DD<br>in)<br>8.62                                 | (125)                                                                                       | DD in) 5.500 Top MD ft)                                                               | ID (in) 0.00 Botto (MD)             | 604<br>(000<br>om<br>ft)                                            | MD ft)<br>6,792                                | (MD ft)                                        | R                                       |  |  |
| Date  Cement Pl  C Date  6/20/2  6/19/2                                                       | 023<br>023<br>023                                           | 1,700 500 s Sun Too C Summ No. Sx 40                                     | I Type                      | 13.37<br>/<br>b<br>DD<br>in)<br>8.62<br>8.62                    | (1)                                                                                         | DD in) 5.500  Top MD ft) (                                                            | ID<br>(in)<br>0.00<br>Botto<br>(MD) | 604<br>(000<br><b>Dm</b> ft)<br>141                                 | MD ft)<br>6,792                                | (MD ft)                                        | R                                       |  |  |
| Date  Cement Pl  C Date  6/20/2  6/19/2  6/15/2                                               | 023<br>023<br>023<br>023                                    | 1,700<br>500<br>s Sun<br>Too<br>C<br>Summ<br>No.<br>Sx<br>40<br>40       | I Type                      | 13.37<br>/<br>DD<br>in)<br>8.62<br>8.62<br>5.50                 | (100 )                                                                                      | DD in) 5.500 Top MD ft) (1.517 4,354                                                  | ID (in)   0.00                      | 604<br>(00<br><b>om ft)</b><br>141<br>361                           | MD ft)<br>6,792                                | (MD ft)                                        | R ( ( ( ( ( ( ( ( ( ( ( ( ( ( ( ( ( ( ( |  |  |
| Date  Cement Pl C Date  6/20/2  6/19/2  6/15/2  6/14/2  6/13/2                                | 023<br>023<br>023<br>023<br>023                             | 1,700<br>500<br>s Sun<br>Too<br>C<br>Summ<br>No.<br>Sx<br>40<br>25<br>30 | I Type                      | 13.37<br>DD<br>in)<br>8.62<br>8.62<br>5.50                      | (100 )                                                                                      | Top MD ft) (517 4,354 6,432                                                           | ID (in)   0.00                      | (000 m ft) 141 5523 792                                             | MD ft)<br>6,792                                | (MD ft)                                        | R ( ( ( ( ( ( ( ( ( ( ( ( ( ( ( ( ( ( ( |  |  |
| Date  Comparison Plots  Comparison Plots  6/20/2  6/19/2  6/15/2  6/14/2  6/13/2  Perforation | 023<br>023<br>023<br>023<br>023<br>1 Su                     | 1,700<br>500<br>s Sun<br>Too<br>C<br>Summ<br>No.<br>Sx<br>40<br>25<br>30 | IBP ( (                     | 13.37<br>/<br>bin)<br>8.62<br>8.62<br>5.50<br>5.50              | (100 )                                                                                      | Top MD ft) (517 4,354 6,432                                                           | ID (in)   0.00                      | (000 CODE CODE CODE CODE CODE CODE CODE CODE                        | MD ft)<br>6,792                                | (MD ft)                                        | R ( ( ( ( ( ( ( ( ( ( ( ( ( ( ( ( ( ( ( |  |  |
| Date  Cement Pl C Date  6/20/2  6/19/2  6/15/2  6/13/2  Perforation C Date                    | 023<br>023<br>023<br>023<br>023<br>023                      | 1,700 500 5 S Sun Too C Summ No. Sx 40 25 30 25 mmar                     | I Type                      | 13.37<br>(b) (c) (d) (d) (e) (e) (e) (e) (e) (e) (e) (e) (e) (e | ()<br>()<br>()<br>()<br>()<br>()<br>()<br>()<br>()<br>()<br>()<br>()<br>()<br>(             | DD in) 5.500  Top MD ft) (7 4,354 6,432 8,406 rmatio                                  | ID (in)   0.00                      | 604<br>(000<br>000<br>000<br>000<br>000<br>000<br>000<br>000<br>000 | MD ft)<br>6,792<br>M                           | (MD ft) 2 0  Iemo  OA Bottom (MD ft)           | R                                       |  |  |
| Date  Cement Pli C Date  6/20/2  6/19/2  6/15/2  6/13/2  Perforation C Date  6/20/2           | 023<br>023<br>023<br>023<br>023<br>023<br>023               | 1,700 500 5 S Sun Too C No. Sx 40 25 30 25 mmmar                         | I Type I Type ((            | 13.37  DD in)  8.62  5.50  5.50  Surf                           | ()<br>()<br>()<br>()<br>()<br>()<br>()<br>()<br>()<br>()<br>()<br>()<br>()<br>(             | Top<br>MD ft)<br>5.500<br>5.500<br>5.500<br>7.517<br>4,354<br>6,432<br>8,400<br>7.617 | ID (in)   0.00                      | 604<br>(000<br>000<br>000<br>000<br>000<br>000<br>000<br>000<br>000 | MD ft)<br>6,792<br>N<br>A Top<br>ID ft)<br>140 | OA Bottom (MD ft)  141                         | R (( ( ( ( ( ( ( ( ( ( ( ( ( ( ( ( ( (  |  |  |
| Date  Cement Pl C Date  6/20/2  6/19/2  6/15/2  6/13/2  6/20/2  6/20/2  6/19/2                | 023<br>023<br>023<br>023<br>023<br>023<br>023<br>023<br>023 | 1,7000 5000 SS Sum Too C Gumm No. SX 400 255 300 255 mmmar Perf.         | I Type I Type ((            | 13.37  DD in) 8.62 5.50 5.50  Surf                              | ()<br>()<br>()<br>()<br>()<br>()<br>()<br>()<br>()<br>()<br>()<br>()<br>()<br>(             | Top MD ft) (517 4,354 6,432 8,406                                                     | ID (in)   0.00                      | 604<br>(000<br>000<br>000<br>000<br>000<br>000<br>000<br>000<br>000 | MD ft)<br>6,792<br>N<br>Top<br>ID ft)<br>1,360 | (MD ft) 2 0  lemo  OA Bottom (MD ft) 141 1,361 | R ( ( ( ( ( ( ( ( ( ( ( ( ( ( ( ( ( ( ( |  |  |
| Date  Cement Pli C Date  6/20/2  6/19/2  6/15/2  6/13/2  Perforation C Date  6/20/2           | 023<br>023<br>023<br>023<br>023<br>023<br>023<br>023<br>023 | 1,700 500 500 C C Gumm No. Sx 40 25 30 25 mmmar Perf.                    | I Type I Type ((            | 13.37  DD in)  8.62  5.50  5.50  Surf                           | (15)<br>(15)<br>(15)<br>(16)<br>(17)<br>(17)<br>(17)<br>(17)<br>(17)<br>(17)<br>(17)<br>(17 | DD in) 5.500  Top MD ft) (517 4,354 6,432 8,406 rmatio                                | ID (in)   0.00                      | 604<br>(000<br>000<br>000<br>000<br>000<br>000<br>000<br>000<br>000 | MD ft)<br>6,792<br>N<br>A Top<br>ID ft)<br>140 | OA Bottom (MD ft)  141                         | R R 00 00 00 00 00 00 00 00 00 00 00 00 |  |  |