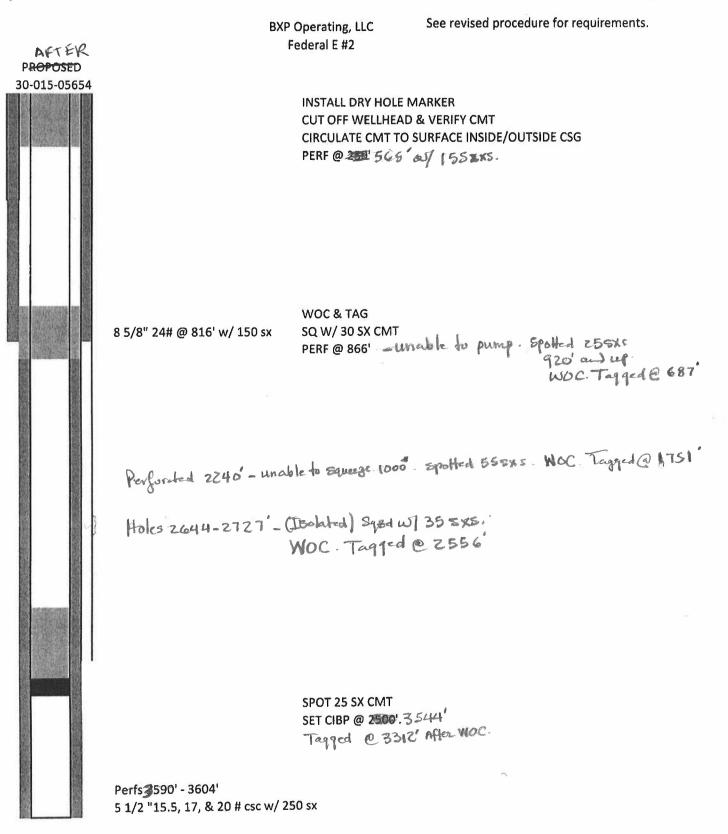

# Plugging Report Federal # #2 API 30-015-05654

11/28/2022 Move in the rig, tested anchors and set matting board. Blew down the casing to the steel pit. Worked pump free and laid down 152 %" rods. Nippled down the wellhead and dug out the cellar to the surface head. Replaced the connections and plumbed to the steel pit. Worked to remove the wellhead cap. SION

11/29/2022 Installed the BOP. Released the anchor and POOH with tubing. 52 stands, the anchor, and 5 stands under the anchor. Made gauge ring run to 3570'. Set 5 ½" CIBP at 3544' on wireline. Shut down for high winds.

11/30/2022 Started in the hole with tubing. Found hole in the second stand. Called in. Laid down tubing from the well and brought in 2 3/8" workstring. Tagged CIBP at 3544'. Circulated MLF and Tested casing. Would not hold pressure. Spot 25 sx Class C cement on top of the CIBP. POOH. Will tag Friday. Shut down.

12/2/2022 Tagged cement at 3312'. POOH and picked up a packer. Isolated hole from 2664' to 2727'. Called BLM. Set packer at 2283' and squeezed holes with 35 sx cement. No communication with surface. Left packer set and shut down.