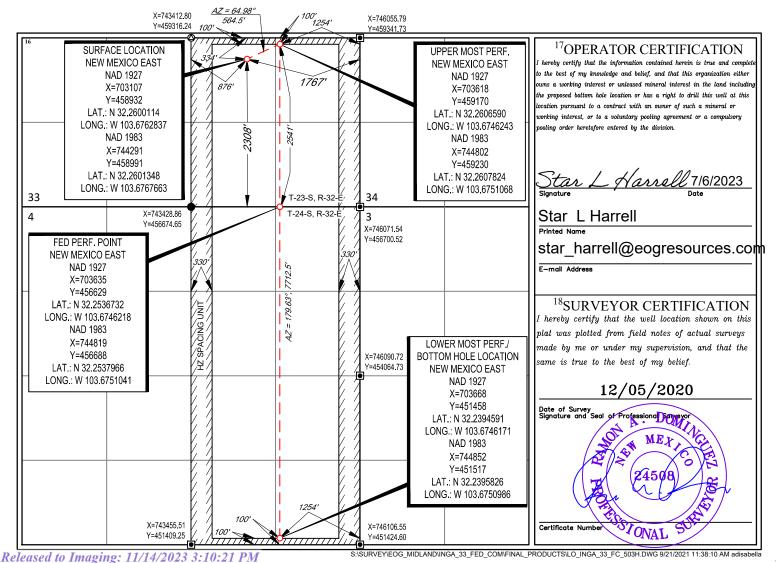

## Location of Well

0. SHL: TR J / 2308 FSL / 1767 FEL / TWSP: 23S / RANGE: 32E / SECTION: 33 / LAT: 32.2601348 / LONG: -103.6767663 (TVD: 0 feet, MD: 0 feet) PPP: TR J / 2541 FSL / 1460 FEL / TWSP: 23S / RANGE: 32E / SECTION: 33 / LAT: 32.2607804 / LONG: -103.6757722 (TVD: 10696 feet, MD: 10735 feet) BHL: TR O / 100 FSL / 1460 FEL / TWSP: 24S / RANGE: 32E / SECTION: 4 / LAT: 32.2395828 / LONG: -103.6757651 (TVD: 10961 feet, MD: 18550 feet)

### WELL LOCATION AND ACREAGE DEDICATION PLAT

|                                         |                                                            |                                                                                        |                                                                                                 |                                                                                                                                                            | LINGE DEDIC              |                                                        |                                                        |                                                        |  |
|-----------------------------------------|------------------------------------------------------------|----------------------------------------------------------------------------------------|-------------------------------------------------------------------------------------------------|------------------------------------------------------------------------------------------------------------------------------------------------------------|--------------------------|--------------------------------------------------------|--------------------------------------------------------|--------------------------------------------------------|--|
| <sup>1</sup> API Number<br>30-025-51504 |                                                            |                                                                                        |                                                                                                 |                                                                                                                                                            | <sup>3</sup> Pool Name   |                                                        |                                                        |                                                        |  |
|                                         | -51594                                                     |                                                                                        | 30240                                                                                           |                                                                                                                                                            | 100-020 0-0              | 0 0240217                                              |                                                        |                                                        |  |
| <sup>4</sup> Property Code              |                                                            |                                                                                        |                                                                                                 | <sup>5</sup> Property Name                                                                                                                                 |                          |                                                        |                                                        | <sup>6</sup> Well Number                               |  |
| 334073                                  |                                                            |                                                                                        | INGA 33 FED COM                                                                                 |                                                                                                                                                            |                          |                                                        |                                                        | 503H                                                   |  |
| <sup>7</sup> OGRID No.                  |                                                            |                                                                                        |                                                                                                 | <sup>8</sup> Operator Name                                                                                                                                 |                          |                                                        |                                                        |                                                        |  |
| 7377                                    |                                                            |                                                                                        |                                                                                                 | EOG RESOURCES, INC.                                                                                                                                        |                          |                                                        |                                                        | 3683'                                                  |  |
| <sup>10</sup> Surface Location          |                                                            |                                                                                        |                                                                                                 |                                                                                                                                                            |                          |                                                        |                                                        |                                                        |  |
| Section                                 | Township                                                   | Range                                                                                  | Lot Idn                                                                                         | Feet from the                                                                                                                                              | North/South line         | Feet from the                                          | East/We                                                | st line County                                         |  |
| 33                                      | 23-S                                                       | 32-E                                                                                   | -                                                                                               | 2308'                                                                                                                                                      | SOUTH                    | 1767'                                                  | EAST                                                   | LEA                                                    |  |
|                                         |                                                            | <sup>11</sup> Bo                                                                       | ottom Hol                                                                                       | e Location If D                                                                                                                                            | oifferent From Sur       | face                                                   |                                                        |                                                        |  |
| Section                                 | Township                                                   | Range                                                                                  | Lot Idn                                                                                         | Feet from the                                                                                                                                              | North/South line         | Feet from the                                          | East/We                                                | est line County                                        |  |
| 4                                       | 24-S                                                       | 32-E                                                                                   | -                                                                                               | 100'                                                                                                                                                       | SOUTH                    | 1254'                                                  | EAST                                                   | LEA                                                    |  |
| <sup>13</sup> Joint or 1                | Infill <sup>14</sup> Col                                   | nsolidation Code                                                                       | <sup>15</sup> Orde                                                                              | r No.                                                                                                                                                      | •                        |                                                        |                                                        | <b>I</b>                                               |  |
|                                         | 0-025-<br>ode<br>(0.<br>,<br>Section<br>33<br>Section<br>4 | 0-025-51594<br>ode<br>io.<br>,<br>Section Township<br>23-S<br>Section Township<br>23-S | 0-025-51594<br>ode<br>io.<br>,<br>33 Township<br>33 23-S 32-E<br>11BG<br>Section<br>4 24-S 32-E | D-025-51594 98248   ode ]   jo. []   jo. EO   Section Township Range   33 23-S 32-E   11Bottom Hol Section Township   Section Township Range   4 24-S 32-E | 0-025-51594 98248<br>ode | $\begin{array}{c c c c c c c c c c c c c c c c c c c $ | $\begin{array}{c c c c c c c c c c c c c c c c c c c $ | $\begin{array}{c c c c c c c c c c c c c c c c c c c $ |  |