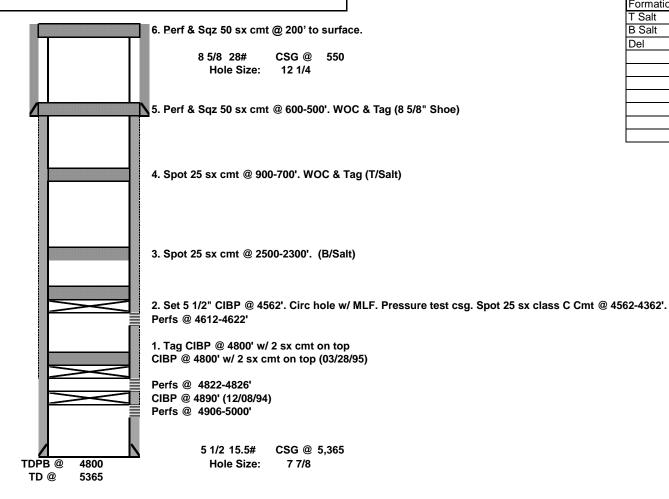

Received by OCD: 11/16/2023 6:01:53 AM

| Submit 1 Copy To Appropriate District                                       | State of New Mex                         | rico                |                                        | Form C-103                                                                                                                                                                                                                                                                                                                                                                                                                                                                                                                                                                                                                                                                                                                                                                                                                                                                                                                                                                                                                                                                                                                                                                                                                                                                                                                                                                                                                                                                                                                                                                                                                                                                                                                                                                                                                                                                                                                                                                                                                                                                                                                     |
|-----------------------------------------------------------------------------|------------------------------------------|---------------------|----------------------------------------|--------------------------------------------------------------------------------------------------------------------------------------------------------------------------------------------------------------------------------------------------------------------------------------------------------------------------------------------------------------------------------------------------------------------------------------------------------------------------------------------------------------------------------------------------------------------------------------------------------------------------------------------------------------------------------------------------------------------------------------------------------------------------------------------------------------------------------------------------------------------------------------------------------------------------------------------------------------------------------------------------------------------------------------------------------------------------------------------------------------------------------------------------------------------------------------------------------------------------------------------------------------------------------------------------------------------------------------------------------------------------------------------------------------------------------------------------------------------------------------------------------------------------------------------------------------------------------------------------------------------------------------------------------------------------------------------------------------------------------------------------------------------------------------------------------------------------------------------------------------------------------------------------------------------------------------------------------------------------------------------------------------------------------------------------------------------------------------------------------------------------------|
| Office<br><u>District I</u> – (575) 393-6161                                | Energy, Minerals and Natur               | al Resources        |                                        | Revised July 18, 2013                                                                                                                                                                                                                                                                                                                                                                                                                                                                                                                                                                                                                                                                                                                                                                                                                                                                                                                                                                                                                                                                                                                                                                                                                                                                                                                                                                                                                                                                                                                                                                                                                                                                                                                                                                                                                                                                                                                                                                                                                                                                                                          |
| 1625 N. French Dr., Hobbs, NM 88240                                         |                                          |                     | WELL API NO.                           | *                                                                                                                                                                                                                                                                                                                                                                                                                                                                                                                                                                                                                                                                                                                                                                                                                                                                                                                                                                                                                                                                                                                                                                                                                                                                                                                                                                                                                                                                                                                                                                                                                                                                                                                                                                                                                                                                                                                                                                                                                                                                                                                              |
| <u>District II</u> – (575) 748-1283<br>811 S. First St., Artesia, NM 88210  | OIL CONSERVATION                         | DIVISION            | 30-015-28065<br>5. Indicate Type of Le | 2000                                                                                                                                                                                                                                                                                                                                                                                                                                                                                                                                                                                                                                                                                                                                                                                                                                                                                                                                                                                                                                                                                                                                                                                                                                                                                                                                                                                                                                                                                                                                                                                                                                                                                                                                                                                                                                                                                                                                                                                                                                                                                                                           |
| District III - (505) 334-6178                                               | 1220 South St. France                    | cis Dr.             | STATE                                  | FEE 🛛                                                                                                                                                                                                                                                                                                                                                                                                                                                                                                                                                                                                                                                                                                                                                                                                                                                                                                                                                                                                                                                                                                                                                                                                                                                                                                                                                                                                                                                                                                                                                                                                                                                                                                                                                                                                                                                                                                                                                                                                                                                                                                                          |
| 1000 Rio Brazos Rd., Aztec, NM 87410<br><u>District IV</u> – (505) 476-3460 | Santa Fe, NM 875                         | 505                 | 6. State Oil & Gas Le                  |                                                                                                                                                                                                                                                                                                                                                                                                                                                                                                                                                                                                                                                                                                                                                                                                                                                                                                                                                                                                                                                                                                                                                                                                                                                                                                                                                                                                                                                                                                                                                                                                                                                                                                                                                                                                                                                                                                                                                                                                                                                                                                                                |
| 1220 S. St. Francis Dr., Santa Fe, NM                                       |                                          |                     |                                        |                                                                                                                                                                                                                                                                                                                                                                                                                                                                                                                                                                                                                                                                                                                                                                                                                                                                                                                                                                                                                                                                                                                                                                                                                                                                                                                                                                                                                                                                                                                                                                                                                                                                                                                                                                                                                                                                                                                                                                                                                                                                                                                                |
| 87505<br>SLINDRY NOT                                                        | TICES AND REPORTS ON WELLS               |                     | 7. Lease Name or Un                    | it Agreement Name                                                                                                                                                                                                                                                                                                                                                                                                                                                                                                                                                                                                                                                                                                                                                                                                                                                                                                                                                                                                                                                                                                                                                                                                                                                                                                                                                                                                                                                                                                                                                                                                                                                                                                                                                                                                                                                                                                                                                                                                                                                                                                              |
|                                                                             | OSALS TO DRILL OR TO DEEPEN OR PLU       | G BACK TO A         | Tirano CNG State                       | it Agreement Ivame                                                                                                                                                                                                                                                                                                                                                                                                                                                                                                                                                                                                                                                                                                                                                                                                                                                                                                                                                                                                                                                                                                                                                                                                                                                                                                                                                                                                                                                                                                                                                                                                                                                                                                                                                                                                                                                                                                                                                                                                                                                                                                             |
| DIFFERENT RESERVOIR. USE "APPL<br>PROPOSALS.)                               | ICATION FOR PERMIT" (FORM C-101) FOR     | R SUCH              | 8. Well Number                         |                                                                                                                                                                                                                                                                                                                                                                                                                                                                                                                                                                                                                                                                                                                                                                                                                                                                                                                                                                                                                                                                                                                                                                                                                                                                                                                                                                                                                                                                                                                                                                                                                                                                                                                                                                                                                                                                                                                                                                                                                                                                                                                                |
| 1. Type of Well: Oil Well                                                   | Gas Well Other                           |                     | #3                                     |                                                                                                                                                                                                                                                                                                                                                                                                                                                                                                                                                                                                                                                                                                                                                                                                                                                                                                                                                                                                                                                                                                                                                                                                                                                                                                                                                                                                                                                                                                                                                                                                                                                                                                                                                                                                                                                                                                                                                                                                                                                                                                                                |
| 2. Name of Operator                                                         |                                          |                     | 9. OGRID Number                        |                                                                                                                                                                                                                                                                                                                                                                                                                                                                                                                                                                                                                                                                                                                                                                                                                                                                                                                                                                                                                                                                                                                                                                                                                                                                                                                                                                                                                                                                                                                                                                                                                                                                                                                                                                                                                                                                                                                                                                                                                                                                                                                                |
| Endeavor Energy Resources, LI                                               | )                                        |                     | 190595                                 |                                                                                                                                                                                                                                                                                                                                                                                                                                                                                                                                                                                                                                                                                                                                                                                                                                                                                                                                                                                                                                                                                                                                                                                                                                                                                                                                                                                                                                                                                                                                                                                                                                                                                                                                                                                                                                                                                                                                                                                                                                                                                                                                |
| 3. Address of Operator                                                      | M: JL J TV 70701                         |                     | 10. Pool name or Wil                   |                                                                                                                                                                                                                                                                                                                                                                                                                                                                                                                                                                                                                                                                                                                                                                                                                                                                                                                                                                                                                                                                                                                                                                                                                                                                                                                                                                                                                                                                                                                                                                                                                                                                                                                                                                                                                                                                                                                                                                                                                                                                                                                                |
| 110 North Marienfeld, Suite 200                                             | , Midland, 1X /9/01                      |                     | Willow Lake (Delaw                     | are)                                                                                                                                                                                                                                                                                                                                                                                                                                                                                                                                                                                                                                                                                                                                                                                                                                                                                                                                                                                                                                                                                                                                                                                                                                                                                                                                                                                                                                                                                                                                                                                                                                                                                                                                                                                                                                                                                                                                                                                                                                                                                                                           |
| 4. Well Location                                                            | 1000 6 (6 (1 )                           | 1' 1 000            | C C                                    | ***                                                                                                                                                                                                                                                                                                                                                                                                                                                                                                                                                                                                                                                                                                                                                                                                                                                                                                                                                                                                                                                                                                                                                                                                                                                                                                                                                                                                                                                                                                                                                                                                                                                                                                                                                                                                                                                                                                                                                                                                                                                                                                                            |
| Unit Letter L:                                                              |                                          | line and990_        | feet from the                          | W_line                                                                                                                                                                                                                                                                                                                                                                                                                                                                                                                                                                                                                                                                                                                                                                                                                                                                                                                                                                                                                                                                                                                                                                                                                                                                                                                                                                                                                                                                                                                                                                                                                                                                                                                                                                                                                                                                                                                                                                                                                                                                                                                         |
| Section 36                                                                  |                                          | ange 28E            | NMPM                                   | County Eddy                                                                                                                                                                                                                                                                                                                                                                                                                                                                                                                                                                                                                                                                                                                                                                                                                                                                                                                                                                                                                                                                                                                                                                                                                                                                                                                                                                                                                                                                                                                                                                                                                                                                                                                                                                                                                                                                                                                                                                                                                                                                                                                    |
|                                                                             | 11. Elevation (Show whether DR, 2947.8)  |                     |                                        |                                                                                                                                                                                                                                                                                                                                                                                                                                                                                                                                                                                                                                                                                                                                                                                                                                                                                                                                                                                                                                                                                                                                                                                                                                                                                                                                                                                                                                                                                                                                                                                                                                                                                                                                                                                                                                                                                                                                                                                                                                                                                                                                |
|                                                                             | 251710                                   | 02                  |                                        |                                                                                                                                                                                                                                                                                                                                                                                                                                                                                                                                                                                                                                                                                                                                                                                                                                                                                                                                                                                                                                                                                                                                                                                                                                                                                                                                                                                                                                                                                                                                                                                                                                                                                                                                                                                                                                                                                                                                                                                                                                                                                                                                |
| 12 Check                                                                    | Appropriate Box to Indicate Na           | iture of Notice 1   | Report or Other Dat                    | ra                                                                                                                                                                                                                                                                                                                                                                                                                                                                                                                                                                                                                                                                                                                                                                                                                                                                                                                                                                                                                                                                                                                                                                                                                                                                                                                                                                                                                                                                                                                                                                                                                                                                                                                                                                                                                                                                                                                                                                                                                                                                                                                             |
|                                                                             |                                          |                     |                                        |                                                                                                                                                                                                                                                                                                                                                                                                                                                                                                                                                                                                                                                                                                                                                                                                                                                                                                                                                                                                                                                                                                                                                                                                                                                                                                                                                                                                                                                                                                                                                                                                                                                                                                                                                                                                                                                                                                                                                                                                                                                                                                                                |
|                                                                             | NTENTION TO:                             |                     | SEQUENT REPO                           |                                                                                                                                                                                                                                                                                                                                                                                                                                                                                                                                                                                                                                                                                                                                                                                                                                                                                                                                                                                                                                                                                                                                                                                                                                                                                                                                                                                                                                                                                                                                                                                                                                                                                                                                                                                                                                                                                                                                                                                                                                                                                                                                |
| PERFORM REMEDIAL WORK                                                       |                                          | REMEDIAL WORK       |                                        | FERING CASING                                                                                                                                                                                                                                                                                                                                                                                                                                                                                                                                                                                                                                                                                                                                                                                                                                                                                                                                                                                                                                                                                                                                                                                                                                                                                                                                                                                                                                                                                                                                                                                                                                                                                                                                                                                                                                                                                                                                                                                                                                                                                                                  |
| TEMPORARILY ABANDON                                                         |                                          | COMMENCE DRIL       |                                        | ND A                                                                                                                                                                                                                                                                                                                                                                                                                                                                                                                                                                                                                                                                                                                                                                                                                                                                                                                                                                                                                                                                                                                                                                                                                                                                                                                                                                                                                                                                                                                                                                                                                                                                                                                                                                                                                                                                                                                                                                                                                                                                                                                           |
| PULL OR ALTER CASING DOWNHOLE COMMINGLE                                     |                                          | CASING/CEMENT       | JOB 🗌                                  |                                                                                                                                                                                                                                                                                                                                                                                                                                                                                                                                                                                                                                                                                                                                                                                                                                                                                                                                                                                                                                                                                                                                                                                                                                                                                                                                                                                                                                                                                                                                                                                                                                                                                                                                                                                                                                                                                                                                                                                                                                                                                                                                |
| CLOSED-LOOP SYSTEM                                                          |                                          |                     |                                        |                                                                                                                                                                                                                                                                                                                                                                                                                                                                                                                                                                                                                                                                                                                                                                                                                                                                                                                                                                                                                                                                                                                                                                                                                                                                                                                                                                                                                                                                                                                                                                                                                                                                                                                                                                                                                                                                                                                                                                                                                                                                                                                                |
| OTHER:                                                                      | ·                                        | OTHER:              |                                        |                                                                                                                                                                                                                                                                                                                                                                                                                                                                                                                                                                                                                                                                                                                                                                                                                                                                                                                                                                                                                                                                                                                                                                                                                                                                                                                                                                                                                                                                                                                                                                                                                                                                                                                                                                                                                                                                                                                                                                                                                                                                                                                                |
|                                                                             | pleted operations. (Clearly state all pe |                     |                                        |                                                                                                                                                                                                                                                                                                                                                                                                                                                                                                                                                                                                                                                                                                                                                                                                                                                                                                                                                                                                                                                                                                                                                                                                                                                                                                                                                                                                                                                                                                                                                                                                                                                                                                                                                                                                                                                                                                                                                                                                                                                                                                                                |
|                                                                             | vork). SEE RULE 19.15.7.14 NMAC          | . For Multiple Con  | npletions: Attach wellb                | ore diagram of                                                                                                                                                                                                                                                                                                                                                                                                                                                                                                                                                                                                                                                                                                                                                                                                                                                                                                                                                                                                                                                                                                                                                                                                                                                                                                                                                                                                                                                                                                                                                                                                                                                                                                                                                                                                                                                                                                                                                                                                                                                                                                                 |
| proposed completion or re                                                   | completion.                              | <b>RUN CI</b>       | BL if none on file                     |                                                                                                                                                                                                                                                                                                                                                                                                                                                                                                                                                                                                                                                                                                                                                                                                                                                                                                                                                                                                                                                                                                                                                                                                                                                                                                                                                                                                                                                                                                                                                                                                                                                                                                                                                                                                                                                                                                                                                                                                                                                                                                                                |
| 1. Tag CIBP @ 4800' w                                                       | v/2 sx cmt on top.                       |                     |                                        |                                                                                                                                                                                                                                                                                                                                                                                                                                                                                                                                                                                                                                                                                                                                                                                                                                                                                                                                                                                                                                                                                                                                                                                                                                                                                                                                                                                                                                                                                                                                                                                                                                                                                                                                                                                                                                                                                                                                                                                                                                                                                                                                |
|                                                                             | 562'. Circ hole w/ MLF. Pressure te      | est csg. Spot 25 sx | class C Cmt @ 4562-4                   | 362'.                                                                                                                                                                                                                                                                                                                                                                                                                                                                                                                                                                                                                                                                                                                                                                                                                                                                                                                                                                                                                                                                                                                                                                                                                                                                                                                                                                                                                                                                                                                                                                                                                                                                                                                                                                                                                                                                                                                                                                                                                                                                                                                          |
| 3. Spot 25 sx cmt @ 25                                                      |                                          |                     |                                        |                                                                                                                                                                                                                                                                                                                                                                                                                                                                                                                                                                                                                                                                                                                                                                                                                                                                                                                                                                                                                                                                                                                                                                                                                                                                                                                                                                                                                                                                                                                                                                                                                                                                                                                                                                                                                                                                                                                                                                                                                                                                                                                                |
|                                                                             | 0-700'. WOC & Tag (T/Salt)               | 71                  |                                        |                                                                                                                                                                                                                                                                                                                                                                                                                                                                                                                                                                                                                                                                                                                                                                                                                                                                                                                                                                                                                                                                                                                                                                                                                                                                                                                                                                                                                                                                                                                                                                                                                                                                                                                                                                                                                                                                                                                                                                                                                                                                                                                                |
| 5. Peri & Sqz 50 sx cm                                                      | t @ 600-500'. WOC & Tag (8 5/8" S        | snoe)               |                                        |                                                                                                                                                                                                                                                                                                                                                                                                                                                                                                                                                                                                                                                                                                                                                                                                                                                                                                                                                                                                                                                                                                                                                                                                                                                                                                                                                                                                                                                                                                                                                                                                                                                                                                                                                                                                                                                                                                                                                                                                                                                                                                                                |
|                                                                             | erify cmt @ surface, weld on Dry Ho      | ole Marker.         |                                        |                                                                                                                                                                                                                                                                                                                                                                                                                                                                                                                                                                                                                                                                                                                                                                                                                                                                                                                                                                                                                                                                                                                                                                                                                                                                                                                                                                                                                                                                                                                                                                                                                                                                                                                                                                                                                                                                                                                                                                                                                                                                                                                                |
|                                                                             |                                          |                     | SEE AT                                 | TACHED CONDITIONS                                                                                                                                                                                                                                                                                                                                                                                                                                                                                                                                                                                                                                                                                                                                                                                                                                                                                                                                                                                                                                                                                                                                                                                                                                                                                                                                                                                                                                                                                                                                                                                                                                                                                                                                                                                                                                                                                                                                                                                                                                                                                                              |
| 4" diameter 4' tall A                                                       | Above Ground Marker                      |                     | OF APP                                 | PROVAL                                                                                                                                                                                                                                                                                                                                                                                                                                                                                                                                                                                                                                                                                                                                                                                                                                                                                                                                                                                                                                                                                                                                                                                                                                                                                                                                                                                                                                                                                                                                                                                                                                                                                                                                                                                                                                                                                                                                                                                                                                                                                                                         |
|                                                                             |                                          |                     |                                        |                                                                                                                                                                                                                                                                                                                                                                                                                                                                                                                                                                                                                                                                                                                                                                                                                                                                                                                                                                                                                                                                                                                                                                                                                                                                                                                                                                                                                                                                                                                                                                                                                                                                                                                                                                                                                                                                                                                                                                                                                                                                                                                                |
| Spud Date:                                                                  | Rig Release Dat                          | ·e.                 |                                        |                                                                                                                                                                                                                                                                                                                                                                                                                                                                                                                                                                                                                                                                                                                                                                                                                                                                                                                                                                                                                                                                                                                                                                                                                                                                                                                                                                                                                                                                                                                                                                                                                                                                                                                                                                                                                                                                                                                                                                                                                                                                                                                                |
| Spud Date.                                                                  | Kig Kelease Dat                          |                     | · · · · · · · · · · · · · · · · · · ·  |                                                                                                                                                                                                                                                                                                                                                                                                                                                                                                                                                                                                                                                                                                                                                                                                                                                                                                                                                                                                                                                                                                                                                                                                                                                                                                                                                                                                                                                                                                                                                                                                                                                                                                                                                                                                                                                                                                                                                                                                                                                                                                                                |
|                                                                             |                                          |                     |                                        | M                                                                                                                                                                                                                                                                                                                                                                                                                                                                                                                                                                                                                                                                                                                                                                                                                                                                                                                                                                                                                                                                                                                                                                                                                                                                                                                                                                                                                                                                                                                                                                                                                                                                                                                                                                                                                                                                                                                                                                                                                                                                                                                              |
| I hereby certify that the information                                       | habove is true and complete to the bes   | st of my knowledge  | and belief.                            |                                                                                                                                                                                                                                                                                                                                                                                                                                                                                                                                                                                                                                                                                                                                                                                                                                                                                                                                                                                                                                                                                                                                                                                                                                                                                                                                                                                                                                                                                                                                                                                                                                                                                                                                                                                                                                                                                                                                                                                                                                                                                                                                |
| Thereby corony that any                                                     |                                          |                     |                                        | 33                                                                                                                                                                                                                                                                                                                                                                                                                                                                                                                                                                                                                                                                                                                                                                                                                                                                                                                                                                                                                                                                                                                                                                                                                                                                                                                                                                                                                                                                                                                                                                                                                                                                                                                                                                                                                                                                                                                                                                                                                                                                                                                             |
|                                                                             | 1 Kentill                                |                     |                                        | 90:                                                                                                                                                                                                                                                                                                                                                                                                                                                                                                                                                                                                                                                                                                                                                                                                                                                                                                                                                                                                                                                                                                                                                                                                                                                                                                                                                                                                                                                                                                                                                                                                                                                                                                                                                                                                                                                                                                                                                                                                                                                                                                                            |
| SIGNATURE                                                                   | TITLE Senior                             | Reg. Analyst        | DATE                                   | 11/15/2023                                                                                                                                                                                                                                                                                                                                                                                                                                                                                                                                                                                                                                                                                                                                                                                                                                                                                                                                                                                                                                                                                                                                                                                                                                                                                                                                                                                                                                                                                                                                                                                                                                                                                                                                                                                                                                                                                                                                                                                                                                                                                                                     |
| Type or print name Jan South                                                | E mail address:                          | jsouth@eeronline.c  | com DLION                              | 11/15/2023 E: 432-687-1575 11/16/23                                                                                                                                                                                                                                                                                                                                                                                                                                                                                                                                                                                                                                                                                                                                                                                                                                                                                                                                                                                                                                                                                                                                                                                                                                                                                                                                                                                                                                                                                                                                                                                                                                                                                                                                                                                                                                                                                                                                                                                                                                                                                            |
| For State Use Only                                                          | E-man address.                           | Jacum Geeroninne.   | THON.                                  | <u> </u>                                                                                                                                                                                                                                                                                                                                                                                                                                                                                                                                                                                                                                                                                                                                                                                                                                                                                                                                                                                                                                                                                                                                                                                                                                                                                                                                                                                                                                                                                                                                                                                                                                                                                                                                                                                                                                                                                                                                                                                                                                                                                                                       |
| 7                                                                           | 1.1/2.                                   |                     |                                        | <u> </u>                                                                                                                                                                                                                                                                                                                                                                                                                                                                                                                                                                                                                                                                                                                                                                                                                                                                                                                                                                                                                                                                                                                                                                                                                                                                                                                                                                                                                                                                                                                                                                                                                                                                                                                                                                                                                                                                                                                                                                                                                                                                                                                       |
| APPROVED BY: UV                                                             | TITLE Comp                               | liance Office       | r Adate_                               | 11/16/23                                                                                                                                                                                                                                                                                                                                                                                                                                                                                                                                                                                                                                                                                                                                                                                                                                                                                                                                                                                                                                                                                                                                                                                                                                                                                                                                                                                                                                                                                                                                                                                                                                                                                                                                                                                                                                                                                                                                                                                                                                                                                                                       |
| Conditions of Approval (if app):                                            |                                          |                     |                                        | in the second se |