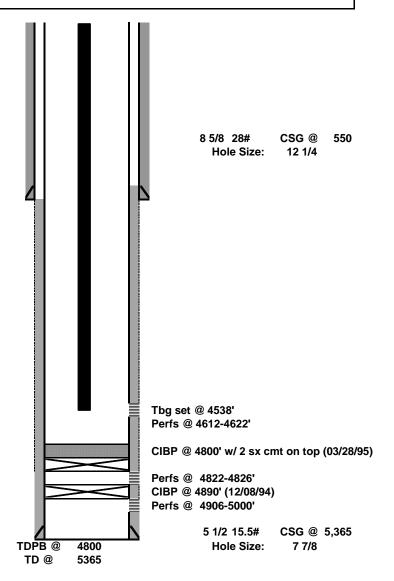

Received by OCD: 11/16/2023 6:01:53 AM

| Submit 1 Copy To Appropriate District                                       | State of New Mex                         | rico                |                                        | Form C-103                                                                                                                                                                                                                                                                                                                                                                                                                                                                                                                                                                                                                                                                                                                                                                                                                                                                                                                                                                                                                                                                                                                                                                                                                                                                                                                                                                                                                                                                                                                                                                                                                                                                                                                                                                                                                                                                                                                                                                                                                                                                                                                     |
|-----------------------------------------------------------------------------|------------------------------------------|---------------------|----------------------------------------|--------------------------------------------------------------------------------------------------------------------------------------------------------------------------------------------------------------------------------------------------------------------------------------------------------------------------------------------------------------------------------------------------------------------------------------------------------------------------------------------------------------------------------------------------------------------------------------------------------------------------------------------------------------------------------------------------------------------------------------------------------------------------------------------------------------------------------------------------------------------------------------------------------------------------------------------------------------------------------------------------------------------------------------------------------------------------------------------------------------------------------------------------------------------------------------------------------------------------------------------------------------------------------------------------------------------------------------------------------------------------------------------------------------------------------------------------------------------------------------------------------------------------------------------------------------------------------------------------------------------------------------------------------------------------------------------------------------------------------------------------------------------------------------------------------------------------------------------------------------------------------------------------------------------------------------------------------------------------------------------------------------------------------------------------------------------------------------------------------------------------------|
| Office<br><u>District I</u> – (575) 393-6161                                | Energy, Minerals and Natur               | al Resources        |                                        | Revised July 18, 2013                                                                                                                                                                                                                                                                                                                                                                                                                                                                                                                                                                                                                                                                                                                                                                                                                                                                                                                                                                                                                                                                                                                                                                                                                                                                                                                                                                                                                                                                                                                                                                                                                                                                                                                                                                                                                                                                                                                                                                                                                                                                                                          |
| 1625 N. French Dr., Hobbs, NM 88240                                         |                                          |                     | WELL API NO.                           | *                                                                                                                                                                                                                                                                                                                                                                                                                                                                                                                                                                                                                                                                                                                                                                                                                                                                                                                                                                                                                                                                                                                                                                                                                                                                                                                                                                                                                                                                                                                                                                                                                                                                                                                                                                                                                                                                                                                                                                                                                                                                                                                              |
| <u>District II</u> – (575) 748-1283<br>811 S. First St., Artesia, NM 88210  | OIL CONSERVATION                         | DIVISION            | 30-015-28065<br>5. Indicate Type of Le | 2000                                                                                                                                                                                                                                                                                                                                                                                                                                                                                                                                                                                                                                                                                                                                                                                                                                                                                                                                                                                                                                                                                                                                                                                                                                                                                                                                                                                                                                                                                                                                                                                                                                                                                                                                                                                                                                                                                                                                                                                                                                                                                                                           |
| District III - (505) 334-6178                                               | 1220 South St. France                    | cis Dr.             | STATE                                  | FEE 🛛                                                                                                                                                                                                                                                                                                                                                                                                                                                                                                                                                                                                                                                                                                                                                                                                                                                                                                                                                                                                                                                                                                                                                                                                                                                                                                                                                                                                                                                                                                                                                                                                                                                                                                                                                                                                                                                                                                                                                                                                                                                                                                                          |
| 1000 Rio Brazos Rd., Aztec, NM 87410<br><u>District IV</u> – (505) 476-3460 | Santa Fe, NM 875                         | 505                 | 6. State Oil & Gas Le                  |                                                                                                                                                                                                                                                                                                                                                                                                                                                                                                                                                                                                                                                                                                                                                                                                                                                                                                                                                                                                                                                                                                                                                                                                                                                                                                                                                                                                                                                                                                                                                                                                                                                                                                                                                                                                                                                                                                                                                                                                                                                                                                                                |
| 1220 S. St. Francis Dr., Santa Fe, NM                                       |                                          |                     |                                        |                                                                                                                                                                                                                                                                                                                                                                                                                                                                                                                                                                                                                                                                                                                                                                                                                                                                                                                                                                                                                                                                                                                                                                                                                                                                                                                                                                                                                                                                                                                                                                                                                                                                                                                                                                                                                                                                                                                                                                                                                                                                                                                                |
| 87505<br>SLINDRY NOT                                                        | TICES AND REPORTS ON WELLS               |                     | 7. Lease Name or Un                    | it Agreement Name                                                                                                                                                                                                                                                                                                                                                                                                                                                                                                                                                                                                                                                                                                                                                                                                                                                                                                                                                                                                                                                                                                                                                                                                                                                                                                                                                                                                                                                                                                                                                                                                                                                                                                                                                                                                                                                                                                                                                                                                                                                                                                              |
|                                                                             | OSALS TO DRILL OR TO DEEPEN OR PLU       | G BACK TO A         | Tirano CNG State                       | it Agreement Ivame                                                                                                                                                                                                                                                                                                                                                                                                                                                                                                                                                                                                                                                                                                                                                                                                                                                                                                                                                                                                                                                                                                                                                                                                                                                                                                                                                                                                                                                                                                                                                                                                                                                                                                                                                                                                                                                                                                                                                                                                                                                                                                             |
| DIFFERENT RESERVOIR. USE "APPL<br>PROPOSALS.)                               | ICATION FOR PERMIT" (FORM C-101) FOR     | R SUCH              | 8. Well Number                         |                                                                                                                                                                                                                                                                                                                                                                                                                                                                                                                                                                                                                                                                                                                                                                                                                                                                                                                                                                                                                                                                                                                                                                                                                                                                                                                                                                                                                                                                                                                                                                                                                                                                                                                                                                                                                                                                                                                                                                                                                                                                                                                                |
| 1. Type of Well: Oil Well                                                   | Gas Well Other                           |                     | #3                                     |                                                                                                                                                                                                                                                                                                                                                                                                                                                                                                                                                                                                                                                                                                                                                                                                                                                                                                                                                                                                                                                                                                                                                                                                                                                                                                                                                                                                                                                                                                                                                                                                                                                                                                                                                                                                                                                                                                                                                                                                                                                                                                                                |
| 2. Name of Operator                                                         |                                          |                     | 9. OGRID Number                        |                                                                                                                                                                                                                                                                                                                                                                                                                                                                                                                                                                                                                                                                                                                                                                                                                                                                                                                                                                                                                                                                                                                                                                                                                                                                                                                                                                                                                                                                                                                                                                                                                                                                                                                                                                                                                                                                                                                                                                                                                                                                                                                                |
| Endeavor Energy Resources, LI                                               | )                                        |                     | 190595                                 |                                                                                                                                                                                                                                                                                                                                                                                                                                                                                                                                                                                                                                                                                                                                                                                                                                                                                                                                                                                                                                                                                                                                                                                                                                                                                                                                                                                                                                                                                                                                                                                                                                                                                                                                                                                                                                                                                                                                                                                                                                                                                                                                |
| 3. Address of Operator                                                      | M: JL J TV 70701                         |                     | 10. Pool name or Wil                   |                                                                                                                                                                                                                                                                                                                                                                                                                                                                                                                                                                                                                                                                                                                                                                                                                                                                                                                                                                                                                                                                                                                                                                                                                                                                                                                                                                                                                                                                                                                                                                                                                                                                                                                                                                                                                                                                                                                                                                                                                                                                                                                                |
| 110 North Marienfeld, Suite 200                                             | , Midland, 1X /9/01                      |                     | Willow Lake (Delaw                     | are)                                                                                                                                                                                                                                                                                                                                                                                                                                                                                                                                                                                                                                                                                                                                                                                                                                                                                                                                                                                                                                                                                                                                                                                                                                                                                                                                                                                                                                                                                                                                                                                                                                                                                                                                                                                                                                                                                                                                                                                                                                                                                                                           |
| 4. Well Location                                                            | 1000 6 (6 (1 )                           | 1' 1 000            | C C                                    | ***                                                                                                                                                                                                                                                                                                                                                                                                                                                                                                                                                                                                                                                                                                                                                                                                                                                                                                                                                                                                                                                                                                                                                                                                                                                                                                                                                                                                                                                                                                                                                                                                                                                                                                                                                                                                                                                                                                                                                                                                                                                                                                                            |
| Unit Letter L:                                                              |                                          | line and990_        | feet from the                          | W_line                                                                                                                                                                                                                                                                                                                                                                                                                                                                                                                                                                                                                                                                                                                                                                                                                                                                                                                                                                                                                                                                                                                                                                                                                                                                                                                                                                                                                                                                                                                                                                                                                                                                                                                                                                                                                                                                                                                                                                                                                                                                                                                         |
| Section 36                                                                  |                                          | ange 28E            | NMPM                                   | County Eddy                                                                                                                                                                                                                                                                                                                                                                                                                                                                                                                                                                                                                                                                                                                                                                                                                                                                                                                                                                                                                                                                                                                                                                                                                                                                                                                                                                                                                                                                                                                                                                                                                                                                                                                                                                                                                                                                                                                                                                                                                                                                                                                    |
|                                                                             | 11. Elevation (Show whether DR, 2947.8)  |                     |                                        |                                                                                                                                                                                                                                                                                                                                                                                                                                                                                                                                                                                                                                                                                                                                                                                                                                                                                                                                                                                                                                                                                                                                                                                                                                                                                                                                                                                                                                                                                                                                                                                                                                                                                                                                                                                                                                                                                                                                                                                                                                                                                                                                |
|                                                                             | 251710                                   | 02                  |                                        |                                                                                                                                                                                                                                                                                                                                                                                                                                                                                                                                                                                                                                                                                                                                                                                                                                                                                                                                                                                                                                                                                                                                                                                                                                                                                                                                                                                                                                                                                                                                                                                                                                                                                                                                                                                                                                                                                                                                                                                                                                                                                                                                |
| 12 Check                                                                    | Appropriate Box to Indicate Na           | iture of Notice 1   | Report or Other Dat                    | ra                                                                                                                                                                                                                                                                                                                                                                                                                                                                                                                                                                                                                                                                                                                                                                                                                                                                                                                                                                                                                                                                                                                                                                                                                                                                                                                                                                                                                                                                                                                                                                                                                                                                                                                                                                                                                                                                                                                                                                                                                                                                                                                             |
|                                                                             |                                          |                     |                                        |                                                                                                                                                                                                                                                                                                                                                                                                                                                                                                                                                                                                                                                                                                                                                                                                                                                                                                                                                                                                                                                                                                                                                                                                                                                                                                                                                                                                                                                                                                                                                                                                                                                                                                                                                                                                                                                                                                                                                                                                                                                                                                                                |
|                                                                             | NTENTION TO:                             |                     | SEQUENT REPO                           |                                                                                                                                                                                                                                                                                                                                                                                                                                                                                                                                                                                                                                                                                                                                                                                                                                                                                                                                                                                                                                                                                                                                                                                                                                                                                                                                                                                                                                                                                                                                                                                                                                                                                                                                                                                                                                                                                                                                                                                                                                                                                                                                |
| PERFORM REMEDIAL WORK                                                       |                                          | REMEDIAL WORK       |                                        | FERING CASING                                                                                                                                                                                                                                                                                                                                                                                                                                                                                                                                                                                                                                                                                                                                                                                                                                                                                                                                                                                                                                                                                                                                                                                                                                                                                                                                                                                                                                                                                                                                                                                                                                                                                                                                                                                                                                                                                                                                                                                                                                                                                                                  |
| TEMPORARILY ABANDON                                                         |                                          | COMMENCE DRIL       |                                        | ND A                                                                                                                                                                                                                                                                                                                                                                                                                                                                                                                                                                                                                                                                                                                                                                                                                                                                                                                                                                                                                                                                                                                                                                                                                                                                                                                                                                                                                                                                                                                                                                                                                                                                                                                                                                                                                                                                                                                                                                                                                                                                                                                           |
| PULL OR ALTER CASING DOWNHOLE COMMINGLE                                     |                                          | CASING/CEMENT       | JOB 🗌                                  |                                                                                                                                                                                                                                                                                                                                                                                                                                                                                                                                                                                                                                                                                                                                                                                                                                                                                                                                                                                                                                                                                                                                                                                                                                                                                                                                                                                                                                                                                                                                                                                                                                                                                                                                                                                                                                                                                                                                                                                                                                                                                                                                |
| CLOSED-LOOP SYSTEM                                                          |                                          |                     |                                        |                                                                                                                                                                                                                                                                                                                                                                                                                                                                                                                                                                                                                                                                                                                                                                                                                                                                                                                                                                                                                                                                                                                                                                                                                                                                                                                                                                                                                                                                                                                                                                                                                                                                                                                                                                                                                                                                                                                                                                                                                                                                                                                                |
| OTHER:                                                                      | ·                                        | OTHER:              |                                        |                                                                                                                                                                                                                                                                                                                                                                                                                                                                                                                                                                                                                                                                                                                                                                                                                                                                                                                                                                                                                                                                                                                                                                                                                                                                                                                                                                                                                                                                                                                                                                                                                                                                                                                                                                                                                                                                                                                                                                                                                                                                                                                                |
|                                                                             | pleted operations. (Clearly state all pe |                     |                                        |                                                                                                                                                                                                                                                                                                                                                                                                                                                                                                                                                                                                                                                                                                                                                                                                                                                                                                                                                                                                                                                                                                                                                                                                                                                                                                                                                                                                                                                                                                                                                                                                                                                                                                                                                                                                                                                                                                                                                                                                                                                                                                                                |
|                                                                             | vork). SEE RULE 19.15.7.14 NMAC          | . For Multiple Con  | npletions: Attach wellb                | ore diagram of                                                                                                                                                                                                                                                                                                                                                                                                                                                                                                                                                                                                                                                                                                                                                                                                                                                                                                                                                                                                                                                                                                                                                                                                                                                                                                                                                                                                                                                                                                                                                                                                                                                                                                                                                                                                                                                                                                                                                                                                                                                                                                                 |
| proposed completion or re                                                   | completion.                              | <b>RUN CI</b>       | BL if none on file                     |                                                                                                                                                                                                                                                                                                                                                                                                                                                                                                                                                                                                                                                                                                                                                                                                                                                                                                                                                                                                                                                                                                                                                                                                                                                                                                                                                                                                                                                                                                                                                                                                                                                                                                                                                                                                                                                                                                                                                                                                                                                                                                                                |
| 1. Tag CIBP @ 4800' w                                                       | v/2 sx cmt on top.                       |                     |                                        |                                                                                                                                                                                                                                                                                                                                                                                                                                                                                                                                                                                                                                                                                                                                                                                                                                                                                                                                                                                                                                                                                                                                                                                                                                                                                                                                                                                                                                                                                                                                                                                                                                                                                                                                                                                                                                                                                                                                                                                                                                                                                                                                |
|                                                                             | 562'. Circ hole w/ MLF. Pressure te      | est csg. Spot 25 sx | class C Cmt @ 4562-4                   | 362'.                                                                                                                                                                                                                                                                                                                                                                                                                                                                                                                                                                                                                                                                                                                                                                                                                                                                                                                                                                                                                                                                                                                                                                                                                                                                                                                                                                                                                                                                                                                                                                                                                                                                                                                                                                                                                                                                                                                                                                                                                                                                                                                          |
| 3. Spot 25 sx cmt @ 25                                                      |                                          |                     |                                        |                                                                                                                                                                                                                                                                                                                                                                                                                                                                                                                                                                                                                                                                                                                                                                                                                                                                                                                                                                                                                                                                                                                                                                                                                                                                                                                                                                                                                                                                                                                                                                                                                                                                                                                                                                                                                                                                                                                                                                                                                                                                                                                                |
|                                                                             | 0-700'. WOC & Tag (T/Salt)               | 71                  |                                        |                                                                                                                                                                                                                                                                                                                                                                                                                                                                                                                                                                                                                                                                                                                                                                                                                                                                                                                                                                                                                                                                                                                                                                                                                                                                                                                                                                                                                                                                                                                                                                                                                                                                                                                                                                                                                                                                                                                                                                                                                                                                                                                                |
| 5. Peri & Sqz 50 sx cm                                                      | t @ 600-500'. WOC & Tag (8 5/8" S        | snoe)               |                                        |                                                                                                                                                                                                                                                                                                                                                                                                                                                                                                                                                                                                                                                                                                                                                                                                                                                                                                                                                                                                                                                                                                                                                                                                                                                                                                                                                                                                                                                                                                                                                                                                                                                                                                                                                                                                                                                                                                                                                                                                                                                                                                                                |
|                                                                             | erify cmt @ surface, weld on Dry Ho      | ole Marker.         |                                        |                                                                                                                                                                                                                                                                                                                                                                                                                                                                                                                                                                                                                                                                                                                                                                                                                                                                                                                                                                                                                                                                                                                                                                                                                                                                                                                                                                                                                                                                                                                                                                                                                                                                                                                                                                                                                                                                                                                                                                                                                                                                                                                                |
|                                                                             |                                          |                     | SEE AT                                 | TACHED CONDITIONS                                                                                                                                                                                                                                                                                                                                                                                                                                                                                                                                                                                                                                                                                                                                                                                                                                                                                                                                                                                                                                                                                                                                                                                                                                                                                                                                                                                                                                                                                                                                                                                                                                                                                                                                                                                                                                                                                                                                                                                                                                                                                                              |
| 4" diameter 4' tall A                                                       | Above Ground Marker                      |                     | OF APP                                 | PROVAL                                                                                                                                                                                                                                                                                                                                                                                                                                                                                                                                                                                                                                                                                                                                                                                                                                                                                                                                                                                                                                                                                                                                                                                                                                                                                                                                                                                                                                                                                                                                                                                                                                                                                                                                                                                                                                                                                                                                                                                                                                                                                                                         |
|                                                                             |                                          |                     |                                        |                                                                                                                                                                                                                                                                                                                                                                                                                                                                                                                                                                                                                                                                                                                                                                                                                                                                                                                                                                                                                                                                                                                                                                                                                                                                                                                                                                                                                                                                                                                                                                                                                                                                                                                                                                                                                                                                                                                                                                                                                                                                                                                                |
| Spud Date:                                                                  | Rig Release Dat                          | ·e.                 |                                        |                                                                                                                                                                                                                                                                                                                                                                                                                                                                                                                                                                                                                                                                                                                                                                                                                                                                                                                                                                                                                                                                                                                                                                                                                                                                                                                                                                                                                                                                                                                                                                                                                                                                                                                                                                                                                                                                                                                                                                                                                                                                                                                                |
| Spud Date.                                                                  | Kig Kelease Dat                          |                     | · · · · · · · · · · · · · · · · · · ·  |                                                                                                                                                                                                                                                                                                                                                                                                                                                                                                                                                                                                                                                                                                                                                                                                                                                                                                                                                                                                                                                                                                                                                                                                                                                                                                                                                                                                                                                                                                                                                                                                                                                                                                                                                                                                                                                                                                                                                                                                                                                                                                                                |
|                                                                             |                                          |                     |                                        | M                                                                                                                                                                                                                                                                                                                                                                                                                                                                                                                                                                                                                                                                                                                                                                                                                                                                                                                                                                                                                                                                                                                                                                                                                                                                                                                                                                                                                                                                                                                                                                                                                                                                                                                                                                                                                                                                                                                                                                                                                                                                                                                              |
| I hereby certify that the information                                       | habove is true and complete to the bes   | st of my knowledge  | and belief.                            |                                                                                                                                                                                                                                                                                                                                                                                                                                                                                                                                                                                                                                                                                                                                                                                                                                                                                                                                                                                                                                                                                                                                                                                                                                                                                                                                                                                                                                                                                                                                                                                                                                                                                                                                                                                                                                                                                                                                                                                                                                                                                                                                |
| Thereby corony that any                                                     |                                          |                     |                                        | 33                                                                                                                                                                                                                                                                                                                                                                                                                                                                                                                                                                                                                                                                                                                                                                                                                                                                                                                                                                                                                                                                                                                                                                                                                                                                                                                                                                                                                                                                                                                                                                                                                                                                                                                                                                                                                                                                                                                                                                                                                                                                                                                             |
|                                                                             | 1 Kentill                                |                     |                                        | 90:                                                                                                                                                                                                                                                                                                                                                                                                                                                                                                                                                                                                                                                                                                                                                                                                                                                                                                                                                                                                                                                                                                                                                                                                                                                                                                                                                                                                                                                                                                                                                                                                                                                                                                                                                                                                                                                                                                                                                                                                                                                                                                                            |
| SIGNATURE                                                                   | TITLE Senior                             | Reg. Analyst        | DATE                                   | 11/15/2023                                                                                                                                                                                                                                                                                                                                                                                                                                                                                                                                                                                                                                                                                                                                                                                                                                                                                                                                                                                                                                                                                                                                                                                                                                                                                                                                                                                                                                                                                                                                                                                                                                                                                                                                                                                                                                                                                                                                                                                                                                                                                                                     |
| Type or print name Jan South                                                | E mail address:                          | jsouth@eeronline.c  | com DLION                              | 11/15/2023 E: 432-687-1575 11/16/23                                                                                                                                                                                                                                                                                                                                                                                                                                                                                                                                                                                                                                                                                                                                                                                                                                                                                                                                                                                                                                                                                                                                                                                                                                                                                                                                                                                                                                                                                                                                                                                                                                                                                                                                                                                                                                                                                                                                                                                                                                                                                            |
| For State Use Only                                                          | E-man address.                           | Jacum Geeroninne.   | THON.                                  | <u> </u>                                                                                                                                                                                                                                                                                                                                                                                                                                                                                                                                                                                                                                                                                                                                                                                                                                                                                                                                                                                                                                                                                                                                                                                                                                                                                                                                                                                                                                                                                                                                                                                                                                                                                                                                                                                                                                                                                                                                                                                                                                                                                                                       |
| 7                                                                           | 1.1/2.                                   |                     |                                        | <u> </u>                                                                                                                                                                                                                                                                                                                                                                                                                                                                                                                                                                                                                                                                                                                                                                                                                                                                                                                                                                                                                                                                                                                                                                                                                                                                                                                                                                                                                                                                                                                                                                                                                                                                                                                                                                                                                                                                                                                                                                                                                                                                                                                       |
| APPROVED BY: UV                                                             | TITLE Comp                               | liance Office       | r Adate_                               | 11/16/23                                                                                                                                                                                                                                                                                                                                                                                                                                                                                                                                                                                                                                                                                                                                                                                                                                                                                                                                                                                                                                                                                                                                                                                                                                                                                                                                                                                                                                                                                                                                                                                                                                                                                                                                                                                                                                                                                                                                                                                                                                                                                                                       |
| Conditions of Approval (if app):                                            |                                          |                     |                                        | in the second se |