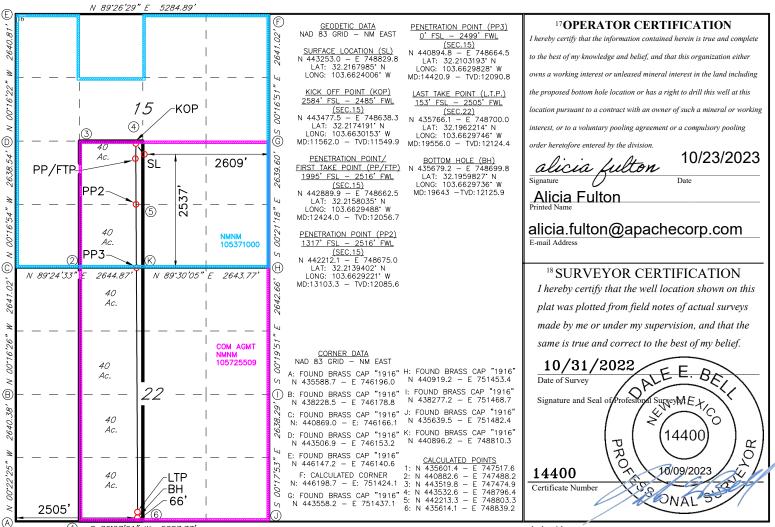

> AMENDED REPORT AS COMPLETED

|                                                                                                                      |                                                       | W                                  | <u>'ELL LO</u> | DCATION | AND ACF       | REAGE DEDIC            | CATION PLA    | Т                        |                       |        |
|----------------------------------------------------------------------------------------------------------------------|-------------------------------------------------------|------------------------------------|----------------|---------|---------------|------------------------|---------------|--------------------------|-----------------------|--------|
| <sup>1</sup> API Number <sup>2</sup> Pool                                                                            |                                                       |                                    |                |         |               | <sup>3</sup> Pool Name |               |                          |                       |        |
| 30-02                                                                                                                | 25-493                                                | 62 98248 WC-25 G-08 S243217P; UPR  |                |         |               |                        |               | R WO                     | R WOLFCAMP            |        |
|                                                                                                                      | <sup>4</sup> Property Code <sup>5</sup> Property Name |                                    |                |         |               |                        |               | <sup>6</sup> Well Number |                       |        |
| 32501                                                                                                                | 6                                                     | GHOST RIDER 22 15 FEDERAL COM 404E |                |         |               |                        |               | 404H                     |                       |        |
| 7 OGRID 1                                                                                                            | NO.                                                   | 8 Operator Name 9 Elevation        |                |         |               |                        |               |                          |                       |        |
| 873                                                                                                                  |                                                       | APACHE CORPORATION 3599'           |                |         |               |                        | 3599'         |                          |                       |        |
| <sup>10</sup> Surface Location                                                                                       |                                                       |                                    |                |         |               |                        |               |                          |                       |        |
| UL or lot no.                                                                                                        | Section                                               | Township                           | Range          | Lot Idn | Feet from the | North/South line       | Feet From the | East/We                  | East/West line County |        |
| J                                                                                                                    | 15                                                    | 24S                                | 32E            |         | 2357          | SOUTH                  | 2609          | EAST                     |                       | LEA    |
| <sup>11</sup> Bottom Hole Location If Different From Surface                                                         |                                                       |                                    |                |         |               |                        |               |                          |                       |        |
| UL or lot no.                                                                                                        | Section                                               | Township                           | Range          | Lot Idn | Feet from the | North/South line       | Feet from the | East/We                  | est line              | County |
| N                                                                                                                    | 22                                                    | 24S                                | 32E            |         | 66            | SOUTH                  | 2505          | WEST                     |                       | LEA    |
| <sup>12</sup> Dedicated Acres <sup>13</sup> Joint or Infill <sup>14</sup> Consolidation Code <sup>15</sup> Order No. |                                                       |                                    |                |         |               |                        |               |                          |                       |        |
| 240                                                                                                                  |                                                       |                                    |                |         |               |                        |               |                          |                       |        |

No allowable will be assigned to this completion until all interest have been consolidated or a non-standard unit has been approved by the division.

S 89°27'01" W 5287.77'

Job No.: LS23080692AC

Released to Imaging: 11/21/2023 9:12:12 AM