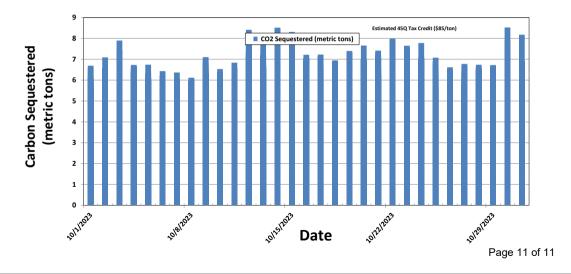

The Linam AGI #1 and AGI #2 wells are serving as a safe, effective and environmentally friendly system to dispose of, and permanently sequester, Class II wastes consisting of  $H_2S$  and  $CO_2$ . The Linam AGI Facility permanently sequestered 4,483 Metric Tons of  $CO_2$  for this month. The two wells provide the required redundancy to the plant that allows for operation with disposal to either or both wells. I hereby certify that the information above is true and complete to the best of my knowledge and belief.

### Figure #10: Linam AGI Facility Daily Metric Tons of Carbon Sequestered

District I 1625 N. French Dr., Hobbs, NM 88240 Phone:(575) 393-6161 Fax:(575) 393-0720 District II

811 S. First St., Artesia, NM 88210 Phone:(575) 748-1283 Fax:(575) 748-9720