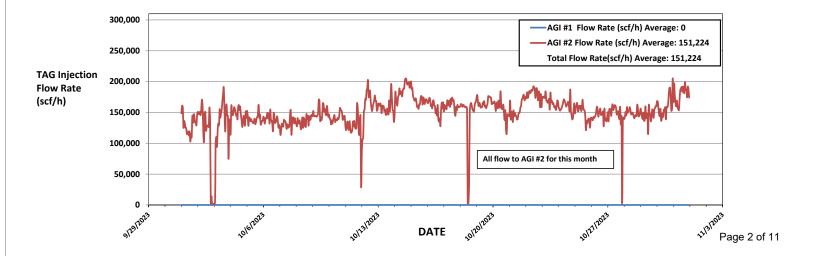

The recorded injection parameters for AGI #2 for the month were: Average Injection Rate 151,224 scf/hr (AGI #2 was the only well used this month), Average Injection Pressure: 1,426 psig, Average TAG Temperature: 102 °F, Average Annulus Pressure: 12 psig, Average Pressure Differential: 1,414 psig (Figures 5, 6, 7).

### Figure #1: Linam AGI #1 and #2 Combined TAG Injection Flow Rate