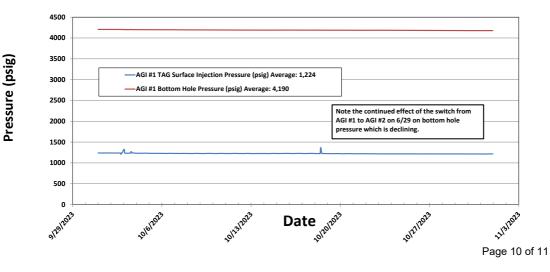

All flow this month was directed to AGI #2. Injection parameters being monitored for AGI #1 (currently static) were as follows (Figures 1, 2, 3, 4): Average Injection Rate: 0 scf/hr, Average TAG Injection Pressure: 1,224 psig, Average TAG Temperature: 73 °F, Average Annulus Pressure: 60 psig, Average Pressure Differential: 1,164 psig. Bottom hole (BH) sensors provided the average BH pressure for the entire period of 4,190 psig and BH temperature of 138 °F (Figures 8 and 9). The BH pressure quickly responded to the switchover to AGI #2 and has continued to drop. The BH pressure decreased significantly from last month, in keeping with the previous observations when AGI #1 was idle. This is a very good indication of the continued resilience of the injection zone and the excess capacity available for TAG at current injection rates.

### Figure #9: Linam AGI #1 Surface Injection Pressure and Bottom Hole Pressure

CO2 Sequestered (metric tons)