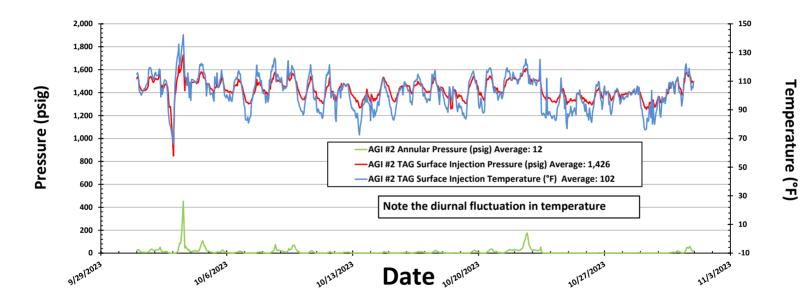

The recorded injection parameters for AGI #2 for the month were: Average Injection Rate 151,224 scf/hr (AGI #2 was the only well used this month), Average Injection Pressure: 1,426 psig, Average TAG Temperature: 102 °F, Average Annulus Pressure: 12 psig, Average Pressure Differential: 1,414 psig (Figures 5, 6, 7).

## Figure #6: Linam AGI #2 TAG Injection Pressure, Casing Annulus Pressure and TAG Injection Temperature

Page 7 of 11