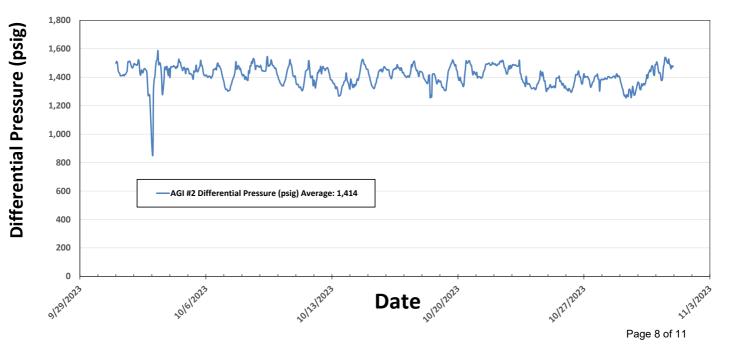

The recorded injection parameters for AGI #2 for the month were: Average Injection Rate 151,224 scf/hr (AGI #2 was the only well used this month), Average Injection Pressure: 1,426 psig, Average TAG Temperature: 102 °F, Average Annulus Pressure: 12 psig, Average Pressure Differential: 1,414 psig (Figures 5, 6, 7).

## FIGURE #7: LINAM AGI #2 TAG INJECTION PRESSURE AND CASING ANNULAR PRESSURE DIFFERENTIAL (PSIG)