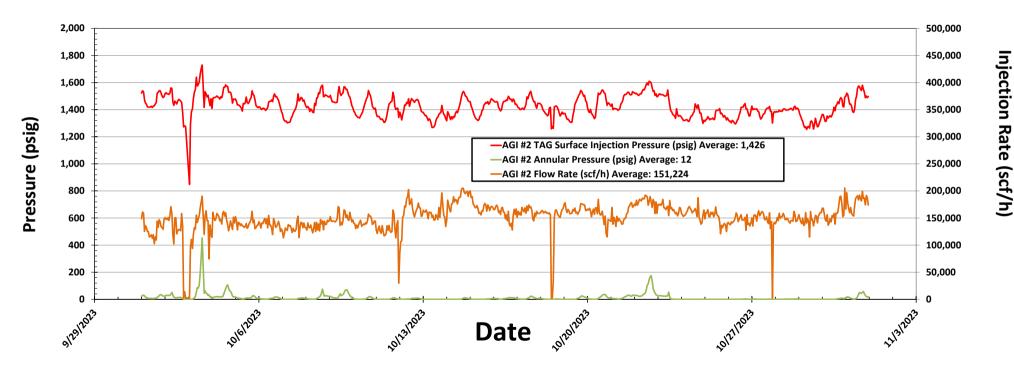

The recorded injection parameters for AGI #2 for the month were: Average Injection Rate 151,224 scf/hr (AGI #2 was the only well used this month), Average Injection Pressure: 1,426 psig, Average TAG Temperature: 102 °F, Average Annulus Pressure: 12 psig, Average Pressure Differential: 1,414 psig (Figures 5, 6, 7).

## Figure #5: Linam AGI #2 Injection Pressure, Rate and Casing Annulus Pressure

Page 6 of 11