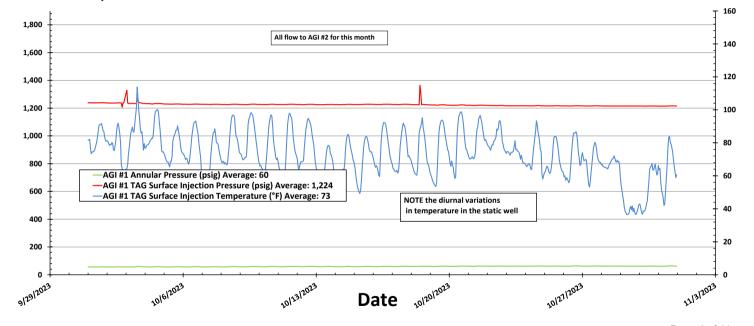

All flow this month was directed to AGI #2. Injection parameters being monitored for AGI #1 (currently static) were as follows (Figures 1, 2, 3, 4): Average Injection Rate: 0 scf/hr, Average TAG Injection Pressure: 1,224 psig, Average TAG Temperature: 73 °F, Average Annulus Pressure: 60 psig, Average Pressure Differential: 1,164 psig. Bottom hole (BH) sensors provided the average BH pressure for the entire period of 4,190 psig and BH temperature of 138 °F (Figures 8 and 9). The BH pressure quickly responded to the switchover to AGI #2 and has continued to drop. The BH pressure decreased significantly from last month, in keeping with the previous observations when AGI #1 was idle. This is a very good indication of the continued resilience of the injection zone and the excess capacity available for TAG at current injection rates.

### Figure #3: Linam AGI #1 TAG Injection Pressure, Casing Annulus Pressure and TAG Injection Temperature

Pressure (psig)

Temperature (°F)

Page 4 of 11