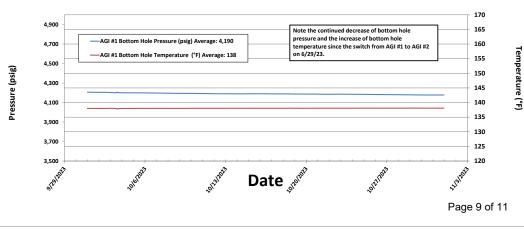

All flow this month was directed to AGI #2. Injection parameters being monitored for AGI #1 (currently static) were as follows (Figures 1, 2, 3, 4): Average Injection Rate: 0 scf/hr, Average TAG Injection Pressure: 1,224 psig, Average TAG Temperature: 73 °F, Average Annulus Pressure: 60 psig, Average Pressure Differential: 1,164 psig. Bottom hole (BH) sensors provided the average BH pressure for the entire period of 4,190 psig and BH temperature of 138 °F (Figures 8 and 9). The BH pressure quickly responded to the switchover to AGI #2 and has continued to drop. The BH pressure decreased significantly from last month, in keeping with the previous observations when AGI #1 was idle. This is a very good indication of the continued resilience of the injection zone and the excess capacity available for TAG at current injection rates.

#### Figure #8: Linam AGI #1 Bottom Hole Pressure and Temperature