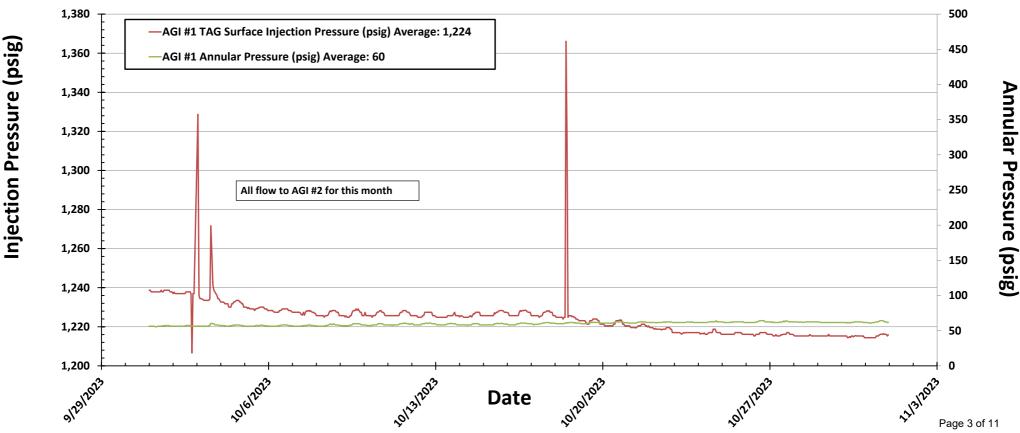

All flow this month was directed to AGI #2. Injection parameters being monitored for AGI #1 (currently static) were as follows (Figures 1, 2, 3, 4): Average Injection Rate: 0 scf/hr, Average TAG Injection Pressure: 1,224 psig, Average TAG Temperature: 73 °F, Average Annulus Pressure: 60 psig, Average Pressure Differential: 1,164 psig. Bottom hole (BH) sensors provided the average BH pressure for the entire period of 4,190 psig and BH temperature of 138 °F (Figures 8 and 9). The BH pressure quickly responded to the switchover to AGI #2 and has continued to drop. The BH pressure decreased significantly from last month, in keeping with the previous observations when AGI #1 was idle. This is a very good indication of the continued resilience of the injection zone and the excess capacity available for TAG at current injection rates.

# Figure #2: Linam AGI #1 Surface TAG Injection Pressure and Annular Pressure

Annular Pressure