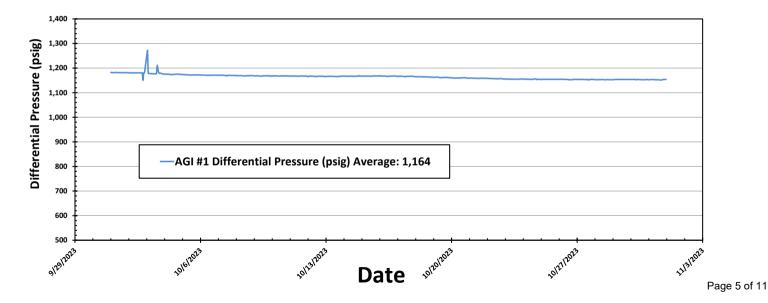

All flow this month was directed to AGI #2. Injection parameters being monitored for AGI #1 (currently static) were as follows (Figures 1, 2, 3, 4): Average Injection Rate: 0 scf/hr, Average TAG Injection Pressure: 1,224 psig, Average TAG Temperature: 73 °F, Average Annulus Pressure: 60 psig, Average Pressure Differential: 1,164 psig. Bottom hole (BH) sensors provided the average BH pressure for the entire period of 4,190 psig and BH temperature of 138 °F (Figures 8 and 9). The BH pressure quickly responded to the switchover to AGI #2 and has continued to drop. The BH pressure decreased significantly from last month, in keeping with the previous observations when AGI #1 was idle. This is a very good indication of the continued resilience of the injection zone and the excess capacity available for TAG at current injection rates.

# Figure #4: Linam AGI #1 TAG Injection Pressure and Casing Annular Pressure Differential