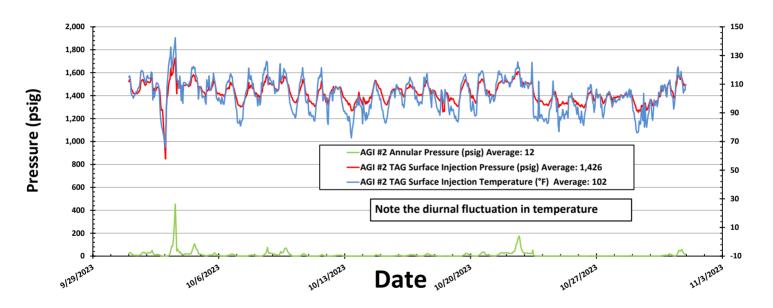

| ceiyed by QCD to Appropriate District: 10                                                                                                                                                                                                                                                       | PM State of N                                                                                                          | New Me                                            | exico                                                                                 | Form C-103 f                                                                                                                                                                                                                                                                                                                                                                                                                                                                                                                                                                                                                                                                                                                                                                                                                                                                                                                                                                                                                                                                                                                                                                                                                                                                                                                                                                                                                                                                                                                                                                                                                                                                                                                                                                                                                                                                                                                                                                                                                                                                                                                   |                                                                                                                        |
|-------------------------------------------------------------------------------------------------------------------------------------------------------------------------------------------------------------------------------------------------------------------------------------------------|------------------------------------------------------------------------------------------------------------------------|---------------------------------------------------|---------------------------------------------------------------------------------------|--------------------------------------------------------------------------------------------------------------------------------------------------------------------------------------------------------------------------------------------------------------------------------------------------------------------------------------------------------------------------------------------------------------------------------------------------------------------------------------------------------------------------------------------------------------------------------------------------------------------------------------------------------------------------------------------------------------------------------------------------------------------------------------------------------------------------------------------------------------------------------------------------------------------------------------------------------------------------------------------------------------------------------------------------------------------------------------------------------------------------------------------------------------------------------------------------------------------------------------------------------------------------------------------------------------------------------------------------------------------------------------------------------------------------------------------------------------------------------------------------------------------------------------------------------------------------------------------------------------------------------------------------------------------------------------------------------------------------------------------------------------------------------------------------------------------------------------------------------------------------------------------------------------------------------------------------------------------------------------------------------------------------------------------------------------------------------------------------------------------------------|------------------------------------------------------------------------------------------------------------------------|
| Office<br>District I – (575) 393-6161                                                                                                                                                                                                                                                           | Energy, Minerals a                                                                                                     |                                                   |                                                                                       | Revised August 1, 2011                                                                                                                                                                                                                                                                                                                                                                                                                                                                                                                                                                                                                                                                                                                                                                                                                                                                                                                                                                                                                                                                                                                                                                                                                                                                                                                                                                                                                                                                                                                                                                                                                                                                                                                                                                                                                                                                                                                                                                                                                                                                                                         |                                                                                                                        |
| 1625 N. French Dr., Hobbs, NM 88240                                                                                                                                                                                                                                                             |                                                                                                                        |                                                   |                                                                                       | WELL API NO                                                                                                                                                                                                                                                                                                                                                                                                                                                                                                                                                                                                                                                                                                                                                                                                                                                                                                                                                                                                                                                                                                                                                                                                                                                                                                                                                                                                                                                                                                                                                                                                                                                                                                                                                                                                                                                                                                                                                                                                                                                                                                                    |                                                                                                                        |
| <u>District II</u> – (575) 748-1283<br>811 S. First St., Artesia, NM 88210                                                                                                                                                                                                                      | OIL CONSERV                                                                                                            | ATION                                             | DIVISION                                                                              | 5. Indicate Typ                                                                                                                                                                                                                                                                                                                                                                                                                                                                                                                                                                                                                                                                                                                                                                                                                                                                                                                                                                                                                                                                                                                                                                                                                                                                                                                                                                                                                                                                                                                                                                                                                                                                                                                                                                                                                                                                                                                                                                                                                                                                                                                | and 30-025-42139                                                                                                       |
| <u>District III</u> – (505) 334-6178                                                                                                                                                                                                                                                            | 1220 South                                                                                                             | St. Fran                                          | ncis Dr.                                                                              | STATE                                                                                                                                                                                                                                                                                                                                                                                                                                                                                                                                                                                                                                                                                                                                                                                                                                                                                                                                                                                                                                                                                                                                                                                                                                                                                                                                                                                                                                                                                                                                                                                                                                                                                                                                                                                                                                                                                                                                                                                                                                                                                                                          |                                                                                                                        |
| 1000 Rio Brazos Rd., Aztec, NM 87410<br><u>District IV</u> – (505) 476-3460                                                                                                                                                                                                                     | Santa Fe,                                                                                                              | , NM 87                                           | 7505                                                                                  | 6. State Oil &                                                                                                                                                                                                                                                                                                                                                                                                                                                                                                                                                                                                                                                                                                                                                                                                                                                                                                                                                                                                                                                                                                                                                                                                                                                                                                                                                                                                                                                                                                                                                                                                                                                                                                                                                                                                                                                                                                                                                                                                                                                                                                                 |                                                                                                                        |
| 1220 S. St. Francis Dr., Santa Fe, NM                                                                                                                                                                                                                                                           |                                                                                                                        |                                                   |                                                                                       | V07530-0001                                                                                                                                                                                                                                                                                                                                                                                                                                                                                                                                                                                                                                                                                                                                                                                                                                                                                                                                                                                                                                                                                                                                                                                                                                                                                                                                                                                                                                                                                                                                                                                                                                                                                                                                                                                                                                                                                                                                                                                                                                                                                                                    |                                                                                                                        |
| 87505<br>SUNDRY NOT                                                                                                                                                                                                                                                                             | ICES AND REPORTS ON                                                                                                    | WELLS                                             |                                                                                       | 7. Lease Name                                                                                                                                                                                                                                                                                                                                                                                                                                                                                                                                                                                                                                                                                                                                                                                                                                                                                                                                                                                                                                                                                                                                                                                                                                                                                                                                                                                                                                                                                                                                                                                                                                                                                                                                                                                                                                                                                                                                                                                                                                                                                                                  | e or Unit Agreement Name                                                                                               |
| (DO NOT USE THIS FORM FOR PROPOSALS TO DRILL OR TO DEEPEN OR PLUG BACK TO A DIFFERENT RESERVOIR. USE "APPLICATION FOR PERMIT" (FORM C-101) FOR SUCH                                                                                                                                             |                                                                                                                        |                                                   |                                                                                       | Linam AGI                                                                                                                                                                                                                                                                                                                                                                                                                                                                                                                                                                                                                                                                                                                                                                                                                                                                                                                                                                                                                                                                                                                                                                                                                                                                                                                                                                                                                                                                                                                                                                                                                                                                                                                                                                                                                                                                                                                                                                                                                                                                                                                      |                                                                                                                        |
| 1. Type of Well: Oil Well                                                                                                                                                                                                                                                                       | PROPOSALS.)  1. Type of Well: Oil Well Gas Well Other                                                                  |                                                   |                                                                                       | 8. Wells Number 1 and 2                                                                                                                                                                                                                                                                                                                                                                                                                                                                                                                                                                                                                                                                                                                                                                                                                                                                                                                                                                                                                                                                                                                                                                                                                                                                                                                                                                                                                                                                                                                                                                                                                                                                                                                                                                                                                                                                                                                                                                                                                                                                                                        |                                                                                                                        |
| 2. Name of Operator                                                                                                                                                                                                                                                                             | 9. OGRID Nu                                                                                                            | mber 36785                                        |                                                                                       |                                                                                                                                                                                                                                                                                                                                                                                                                                                                                                                                                                                                                                                                                                                                                                                                                                                                                                                                                                                                                                                                                                                                                                                                                                                                                                                                                                                                                                                                                                                                                                                                                                                                                                                                                                                                                                                                                                                                                                                                                                                                                                                                |                                                                                                                        |
| DCP Operating Company, LP                                                                                                                                                                                                                                                                       |                                                                                                                        |                                                   |                                                                                       | 10.5.1                                                                                                                                                                                                                                                                                                                                                                                                                                                                                                                                                                                                                                                                                                                                                                                                                                                                                                                                                                                                                                                                                                                                                                                                                                                                                                                                                                                                                                                                                                                                                                                                                                                                                                                                                                                                                                                                                                                                                                                                                                                                                                                         |                                                                                                                        |
| 3. Address of Operator                                                                                                                                                                                                                                                                          | omviou CO 90227                                                                                                        |                                                   |                                                                                       | 10. Pool name Wildcat                                                                                                                                                                                                                                                                                                                                                                                                                                                                                                                                                                                                                                                                                                                                                                                                                                                                                                                                                                                                                                                                                                                                                                                                                                                                                                                                                                                                                                                                                                                                                                                                                                                                                                                                                                                                                                                                                                                                                                                                                                                                                                          | or Wildcat                                                                                                             |
| 6900 E. Layton Ave, Suite 900, De                                                                                                                                                                                                                                                               | enver CO 80237                                                                                                         |                                                   |                                                                                       | Wildcat                                                                                                                                                                                                                                                                                                                                                                                                                                                                                                                                                                                                                                                                                                                                                                                                                                                                                                                                                                                                                                                                                                                                                                                                                                                                                                                                                                                                                                                                                                                                                                                                                                                                                                                                                                                                                                                                                                                                                                                                                                                                                                                        |                                                                                                                        |
| 4. Well Location                                                                                                                                                                                                                                                                                | . 4 0 -4 1 1 1100                                                                                                      | 0.6.4.6                                           | 41 337 4 11                                                                           |                                                                                                                                                                                                                                                                                                                                                                                                                                                                                                                                                                                                                                                                                                                                                                                                                                                                                                                                                                                                                                                                                                                                                                                                                                                                                                                                                                                                                                                                                                                                                                                                                                                                                                                                                                                                                                                                                                                                                                                                                                                                                                                                |                                                                                                                        |
|                                                                                                                                                                                                                                                                                                 | from the South line and 198                                                                                            |                                                   |                                                                                       | ND (D) (                                                                                                                                                                                                                                                                                                                                                                                                                                                                                                                                                                                                                                                                                                                                                                                                                                                                                                                                                                                                                                                                                                                                                                                                                                                                                                                                                                                                                                                                                                                                                                                                                                                                                                                                                                                                                                                                                                                                                                                                                                                                                                                       | C I                                                                                                                    |
| Section 30                                                                                                                                                                                                                                                                                      | Township 183                                                                                                           |                                                   | Range 37E                                                                             | NMPM                                                                                                                                                                                                                                                                                                                                                                                                                                                                                                                                                                                                                                                                                                                                                                                                                                                                                                                                                                                                                                                                                                                                                                                                                                                                                                                                                                                                                                                                                                                                                                                                                                                                                                                                                                                                                                                                                                                                                                                                                                                                                                                           | County Lea                                                                                                             |
|                                                                                                                                                                                                                                                                                                 | 3736 GR                                                                                                                | einer DK,                                         | KKB, KI, GK, elc.,                                                                    |                                                                                                                                                                                                                                                                                                                                                                                                                                                                                                                                                                                                                                                                                                                                                                                                                                                                                                                                                                                                                                                                                                                                                                                                                                                                                                                                                                                                                                                                                                                                                                                                                                                                                                                                                                                                                                                                                                                                                                                                                                                                                                                                |                                                                                                                        |
| 12. Check Appropriate Box to                                                                                                                                                                                                                                                                    |                                                                                                                        | tice. Re                                          | eport or Other Da                                                                     | nta                                                                                                                                                                                                                                                                                                                                                                                                                                                                                                                                                                                                                                                                                                                                                                                                                                                                                                                                                                                                                                                                                                                                                                                                                                                                                                                                                                                                                                                                                                                                                                                                                                                                                                                                                                                                                                                                                                                                                                                                                                                                                                                            |                                                                                                                        |
|                                                                                                                                                                                                                                                                                                 |                                                                                                                        | , , , , , , ,                                     | 1                                                                                     |                                                                                                                                                                                                                                                                                                                                                                                                                                                                                                                                                                                                                                                                                                                                                                                                                                                                                                                                                                                                                                                                                                                                                                                                                                                                                                                                                                                                                                                                                                                                                                                                                                                                                                                                                                                                                                                                                                                                                                                                                                                                                                                                |                                                                                                                        |
|                                                                                                                                                                                                                                                                                                 | NTENTION TO:                                                                                                           | _                                                 |                                                                                       |                                                                                                                                                                                                                                                                                                                                                                                                                                                                                                                                                                                                                                                                                                                                                                                                                                                                                                                                                                                                                                                                                                                                                                                                                                                                                                                                                                                                                                                                                                                                                                                                                                                                                                                                                                                                                                                                                                                                                                                                                                                                                                                                | REPORT OF:                                                                                                             |
| PERFORM REMEDIAL WORK                                                                                                                                                                                                                                                                           | PLUG AND ABANDON                                                                                                       |                                                   | REMEDIAL WOR                                                                          |                                                                                                                                                                                                                                                                                                                                                                                                                                                                                                                                                                                                                                                                                                                                                                                                                                                                                                                                                                                                                                                                                                                                                                                                                                                                                                                                                                                                                                                                                                                                                                                                                                                                                                                                                                                                                                                                                                                                                                                                                                                                                                                                | ALTERING CASING                                                                                                        |
| TEMPORARILY ABANDON                                                                                                                                                                                                                                                                             | CHANGE PLANS                                                                                                           |                                                   | COMMENCE DRI                                                                          |                                                                                                                                                                                                                                                                                                                                                                                                                                                                                                                                                                                                                                                                                                                                                                                                                                                                                                                                                                                                                                                                                                                                                                                                                                                                                                                                                                                                                                                                                                                                                                                                                                                                                                                                                                                                                                                                                                                                                                                                                                                                                                                                | P AND A                                                                                                                |
| PULL OR ALTER CASING DOWNHOLE COMMINGLE                                                                                                                                                                                                                                                         | MULTIPLE COMPL                                                                                                         | Ш                                                 | CASING/CEMEN                                                                          | I JOB                                                                                                                                                                                                                                                                                                                                                                                                                                                                                                                                                                                                                                                                                                                                                                                                                                                                                                                                                                                                                                                                                                                                                                                                                                                                                                                                                                                                                                                                                                                                                                                                                                                                                                                                                                                                                                                                                                                                                                                                                                                                                                                          |                                                                                                                        |
| OTHER:                                                                                                                                                                                                                                                                                          |                                                                                                                        | П                                                 | OTHER: Monthly                                                                        | Report pursuant                                                                                                                                                                                                                                                                                                                                                                                                                                                                                                                                                                                                                                                                                                                                                                                                                                                                                                                                                                                                                                                                                                                                                                                                                                                                                                                                                                                                                                                                                                                                                                                                                                                                                                                                                                                                                                                                                                                                                                                                                                                                                                                | to Workover C-103                                                                                                      |
| of starting any proposed wor<br>proposed completion or reco<br>Report for the Month ending Octob<br>This is the 138 <sup>th</sup> monthly submittal of<br>annulus pressure and bottom hole dat<br>performance of the AGI system, the of                                                         | ompletion. ber 31, 2023 Pursuant to V f data as agreed between Do ta for Linam AGI #1. Since                           | Workove CP and O the data                         | er C-103 for Liname CD relative to inject for both wells prov                         | AGI #1 and AC                                                                                                                                                                                                                                                                                                                                                                                                                                                                                                                                                                                                                                                                                                                                                                                                                                                                                                                                                                                                                                                                                                                                                                                                                                                                                                                                                                                                                                                                                                                                                                                                                                                                                                                                                                                                                                                                                                                                                                                                                                                                                                                  | GI #2 AG temperature and casing all picture of the                                                                     |
| quarterly basis for AGI #2.  All flow this month was directed to A 1, 2, 3, 4): Average Injection Rate: 0 Annulus Pressure: 60 psig, Average F entire period of 4,190 psig and BH te: #2 and has continued to drop. The BI AGI #1 was idle. This is a very good TAG at current injection rates. | scf/hr, Average TAG Injec<br>Pressure Differential: 1,164<br>mperature of 138 °F (Figur<br>H pressure decreased signif | etion Pres<br>psig. Bo<br>es 8 and<br>ficantly fi | ssure: 1,224 psig, Attom hole (BH) sens<br>9). The BH pressur<br>rom last month, in k | verage TAG Temsors provided the quickly response the provided the prov | aperature: 73 °F, Average<br>average BH pressure for the<br>ded to the switchover to AGI<br>previous observations when |
| The recorded injection parameters for<br>this month), Average Injection Pressur<br>Pressure Differential: 1,414 psig (Fig                                                                                                                                                                       | ıre: 1,426 psig, Average TA                                                                                            |                                                   |                                                                                       |                                                                                                                                                                                                                                                                                                                                                                                                                                                                                                                                                                                                                                                                                                                                                                                                                                                                                                                                                                                                                                                                                                                                                                                                                                                                                                                                                                                                                                                                                                                                                                                                                                                                                                                                                                                                                                                                                                                                                                                                                                                                                                                                |                                                                                                                        |
| The Linam AGI #1 and AGI #2 wells sequester, Class II wastes consisting of this month. The two wells provide the hereby certify that the information ab                                                                                                                                         | of $H_2S$ and $CO_2$ . The Linar required redundancy to the                                                            | m AGI Fa<br>ne plant t                            | acility permanently hat allows for opera                                              | sequestered 4,48<br>tion with disposa                                                                                                                                                                                                                                                                                                                                                                                                                                                                                                                                                                                                                                                                                                                                                                                                                                                                                                                                                                                                                                                                                                                                                                                                                                                                                                                                                                                                                                                                                                                                                                                                                                                                                                                                                                                                                                                                                                                                                                                                                                                                                          | 3 Metric Tons of CO <sub>2</sub> for                                                                                   |
| CICNIATUDE                                                                                                                                                                                                                                                                                      | <b>A</b>                                                                                                               | t to DCD                                          |                                                                                       | v. I D/ Caalay Ir                                                                                                                                                                                                                                                                                                                                                                                                                                                                                                                                                                                                                                                                                                                                                                                                                                                                                                                                                                                                                                                                                                                                                                                                                                                                                                                                                                                                                                                                                                                                                                                                                                                                                                                                                                                                                                                                                                                                                                                                                                                                                                              |                                                                                                                        |
| SIGNATURE                                                                                                                                                                                                                                                                                       | TITLE Consultan                                                                                                        | I IU DCF                                          | Operating Compan                                                                      | y, LP/ Geolex. II                                                                                                                                                                                                                                                                                                                                                                                                                                                                                                                                                                                                                                                                                                                                                                                                                                                                                                                                                                                                                                                                                                                                                                                                                                                                                                                                                                                                                                                                                                                                                                                                                                                                                                                                                                                                                                                                                                                                                                                                                                                                                                              | nc. DATE 11/3/2023                                                                                                     |
| SIGNATURE                                                                                                                                                                                                                                                                                       | TITLE Consultan<br>rez, RG E-mail                                                                                      |                                                   | Operating Compan<br>aag@geolex.com                                                    |                                                                                                                                                                                                                                                                                                                                                                                                                                                                                                                                                                                                                                                                                                                                                                                                                                                                                                                                                                                                                                                                                                                                                                                                                                                                                                                                                                                                                                                                                                                                                                                                                                                                                                                                                                                                                                                                                                                                                                                                                                                                                                                                | nc. DATE <u>11/3/2023</u><br>505-842-8000                                                                              |
|                                                                                                                                                                                                                                                                                                 | TITLE Consultan                                                                                                        |                                                   |                                                                                       |                                                                                                                                                                                                                                                                                                                                                                                                                                                                                                                                                                                                                                                                                                                                                                                                                                                                                                                                                                                                                                                                                                                                                                                                                                                                                                                                                                                                                                                                                                                                                                                                                                                                                                                                                                                                                                                                                                                                                                                                                                                                                                                                |                                                                                                                        |
|                                                                                                                                                                                                                                                                                                 | TITLE Consultan rrez, RG E-mail                                                                                        |                                                   |                                                                                       | PHONE:                                                                                                                                                                                                                                                                                                                                                                                                                                                                                                                                                                                                                                                                                                                                                                                                                                                                                                                                                                                                                                                                                                                                                                                                                                                                                                                                                                                                                                                                                                                                                                                                                                                                                                                                                                                                                                                                                                                                                                                                                                                                                                                         |                                                                                                                        |