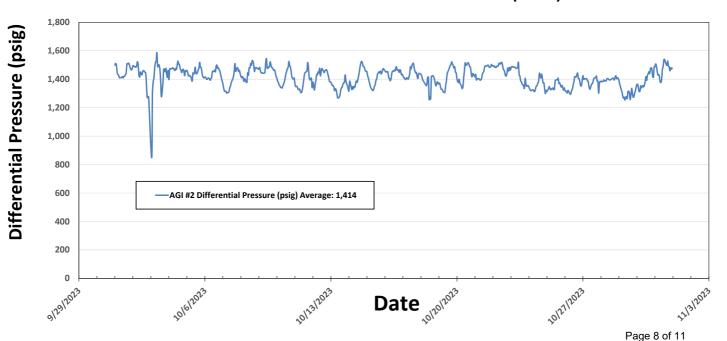

| ceiyed by QCD to Appropriate District: 10                                                                                                                                                                                                                                                       | PM State of N                                                                                                          | New Me                                            | exico                                                                                 | Form C-103 f                                                                                                                                                                                                                                                                                                                                                                                                                                                                                                                                                                                                                                                                                                                                                                                                                                                                                                                                                                                                                                                                                                                                                                                                                                                                                                                                                                                                                                                                                                                                                                                                                                                                                                                                                                                                                                                                                                                                                                                                                                                                                                                   |                                                                                                                        |
|-------------------------------------------------------------------------------------------------------------------------------------------------------------------------------------------------------------------------------------------------------------------------------------------------|------------------------------------------------------------------------------------------------------------------------|---------------------------------------------------|---------------------------------------------------------------------------------------|--------------------------------------------------------------------------------------------------------------------------------------------------------------------------------------------------------------------------------------------------------------------------------------------------------------------------------------------------------------------------------------------------------------------------------------------------------------------------------------------------------------------------------------------------------------------------------------------------------------------------------------------------------------------------------------------------------------------------------------------------------------------------------------------------------------------------------------------------------------------------------------------------------------------------------------------------------------------------------------------------------------------------------------------------------------------------------------------------------------------------------------------------------------------------------------------------------------------------------------------------------------------------------------------------------------------------------------------------------------------------------------------------------------------------------------------------------------------------------------------------------------------------------------------------------------------------------------------------------------------------------------------------------------------------------------------------------------------------------------------------------------------------------------------------------------------------------------------------------------------------------------------------------------------------------------------------------------------------------------------------------------------------------------------------------------------------------------------------------------------------------|------------------------------------------------------------------------------------------------------------------------|
| Office<br>District I – (575) 393-6161                                                                                                                                                                                                                                                           | Energy, Minerals a                                                                                                     |                                                   |                                                                                       | Revised August 1, 2011                                                                                                                                                                                                                                                                                                                                                                                                                                                                                                                                                                                                                                                                                                                                                                                                                                                                                                                                                                                                                                                                                                                                                                                                                                                                                                                                                                                                                                                                                                                                                                                                                                                                                                                                                                                                                                                                                                                                                                                                                                                                                                         |                                                                                                                        |
| 1625 N. French Dr., Hobbs, NM 88240                                                                                                                                                                                                                                                             |                                                                                                                        |                                                   |                                                                                       | WELL API NO                                                                                                                                                                                                                                                                                                                                                                                                                                                                                                                                                                                                                                                                                                                                                                                                                                                                                                                                                                                                                                                                                                                                                                                                                                                                                                                                                                                                                                                                                                                                                                                                                                                                                                                                                                                                                                                                                                                                                                                                                                                                                                                    |                                                                                                                        |
| <u>District II</u> – (575) 748-1283<br>811 S. First St., Artesia, NM 88210                                                                                                                                                                                                                      | OIL CONSERV                                                                                                            | ATION                                             | DIVISION                                                                              | 5. Indicate Typ                                                                                                                                                                                                                                                                                                                                                                                                                                                                                                                                                                                                                                                                                                                                                                                                                                                                                                                                                                                                                                                                                                                                                                                                                                                                                                                                                                                                                                                                                                                                                                                                                                                                                                                                                                                                                                                                                                                                                                                                                                                                                                                | and 30-025-42139                                                                                                       |
| <u>District III</u> – (505) 334-6178                                                                                                                                                                                                                                                            | 1220 South                                                                                                             | St. Fran                                          | ncis Dr.                                                                              | STATE                                                                                                                                                                                                                                                                                                                                                                                                                                                                                                                                                                                                                                                                                                                                                                                                                                                                                                                                                                                                                                                                                                                                                                                                                                                                                                                                                                                                                                                                                                                                                                                                                                                                                                                                                                                                                                                                                                                                                                                                                                                                                                                          |                                                                                                                        |
| 1000 Rio Brazos Rd., Aztec, NM 87410<br><u>District IV</u> – (505) 476-3460                                                                                                                                                                                                                     | Santa Fe,                                                                                                              | , NM 87                                           | 7505                                                                                  | 6. State Oil &                                                                                                                                                                                                                                                                                                                                                                                                                                                                                                                                                                                                                                                                                                                                                                                                                                                                                                                                                                                                                                                                                                                                                                                                                                                                                                                                                                                                                                                                                                                                                                                                                                                                                                                                                                                                                                                                                                                                                                                                                                                                                                                 |                                                                                                                        |
| 1220 S. St. Francis Dr., Santa Fe, NM                                                                                                                                                                                                                                                           |                                                                                                                        |                                                   |                                                                                       | V07530-0001                                                                                                                                                                                                                                                                                                                                                                                                                                                                                                                                                                                                                                                                                                                                                                                                                                                                                                                                                                                                                                                                                                                                                                                                                                                                                                                                                                                                                                                                                                                                                                                                                                                                                                                                                                                                                                                                                                                                                                                                                                                                                                                    |                                                                                                                        |
| 87505<br>SUNDRY NOT                                                                                                                                                                                                                                                                             | ICES AND REPORTS ON                                                                                                    | WELLS                                             |                                                                                       | 7. Lease Name                                                                                                                                                                                                                                                                                                                                                                                                                                                                                                                                                                                                                                                                                                                                                                                                                                                                                                                                                                                                                                                                                                                                                                                                                                                                                                                                                                                                                                                                                                                                                                                                                                                                                                                                                                                                                                                                                                                                                                                                                                                                                                                  | e or Unit Agreement Name                                                                                               |
| (DO NOT USE THIS FORM FOR PROPOSALS TO DRILL OR TO DEEPEN OR PLUG BACK TO A DIFFERENT RESERVOIR. USE "APPLICATION FOR PERMIT" (FORM C-101) FOR SUCH                                                                                                                                             |                                                                                                                        |                                                   |                                                                                       | Linam AGI                                                                                                                                                                                                                                                                                                                                                                                                                                                                                                                                                                                                                                                                                                                                                                                                                                                                                                                                                                                                                                                                                                                                                                                                                                                                                                                                                                                                                                                                                                                                                                                                                                                                                                                                                                                                                                                                                                                                                                                                                                                                                                                      |                                                                                                                        |
| 1. Type of Well: Oil Well                                                                                                                                                                                                                                                                       | PROPOSALS.)  1. Type of Well: Oil Well Gas Well Other                                                                  |                                                   |                                                                                       | 8. Wells Number 1 and 2                                                                                                                                                                                                                                                                                                                                                                                                                                                                                                                                                                                                                                                                                                                                                                                                                                                                                                                                                                                                                                                                                                                                                                                                                                                                                                                                                                                                                                                                                                                                                                                                                                                                                                                                                                                                                                                                                                                                                                                                                                                                                                        |                                                                                                                        |
| 2. Name of Operator                                                                                                                                                                                                                                                                             | 9. OGRID Nu                                                                                                            | mber 36785                                        |                                                                                       |                                                                                                                                                                                                                                                                                                                                                                                                                                                                                                                                                                                                                                                                                                                                                                                                                                                                                                                                                                                                                                                                                                                                                                                                                                                                                                                                                                                                                                                                                                                                                                                                                                                                                                                                                                                                                                                                                                                                                                                                                                                                                                                                |                                                                                                                        |
| DCP Operating Company, LP                                                                                                                                                                                                                                                                       |                                                                                                                        |                                                   |                                                                                       | 10.5.1                                                                                                                                                                                                                                                                                                                                                                                                                                                                                                                                                                                                                                                                                                                                                                                                                                                                                                                                                                                                                                                                                                                                                                                                                                                                                                                                                                                                                                                                                                                                                                                                                                                                                                                                                                                                                                                                                                                                                                                                                                                                                                                         |                                                                                                                        |
| 3. Address of Operator                                                                                                                                                                                                                                                                          | omviou CO 90227                                                                                                        |                                                   |                                                                                       | 10. Pool name Wildcat                                                                                                                                                                                                                                                                                                                                                                                                                                                                                                                                                                                                                                                                                                                                                                                                                                                                                                                                                                                                                                                                                                                                                                                                                                                                                                                                                                                                                                                                                                                                                                                                                                                                                                                                                                                                                                                                                                                                                                                                                                                                                                          | or Wildcat                                                                                                             |
| 6900 E. Layton Ave, Suite 900, De                                                                                                                                                                                                                                                               | enver CO 80237                                                                                                         |                                                   |                                                                                       | Wildcat                                                                                                                                                                                                                                                                                                                                                                                                                                                                                                                                                                                                                                                                                                                                                                                                                                                                                                                                                                                                                                                                                                                                                                                                                                                                                                                                                                                                                                                                                                                                                                                                                                                                                                                                                                                                                                                                                                                                                                                                                                                                                                                        |                                                                                                                        |
| 4. Well Location                                                                                                                                                                                                                                                                                | . 4 0 -4 1 1 1100                                                                                                      | 0.6.4.6                                           | 41 337 4 11                                                                           |                                                                                                                                                                                                                                                                                                                                                                                                                                                                                                                                                                                                                                                                                                                                                                                                                                                                                                                                                                                                                                                                                                                                                                                                                                                                                                                                                                                                                                                                                                                                                                                                                                                                                                                                                                                                                                                                                                                                                                                                                                                                                                                                |                                                                                                                        |
|                                                                                                                                                                                                                                                                                                 | from the South line and 198                                                                                            |                                                   |                                                                                       | ND (D) (                                                                                                                                                                                                                                                                                                                                                                                                                                                                                                                                                                                                                                                                                                                                                                                                                                                                                                                                                                                                                                                                                                                                                                                                                                                                                                                                                                                                                                                                                                                                                                                                                                                                                                                                                                                                                                                                                                                                                                                                                                                                                                                       | C I                                                                                                                    |
| Section 30                                                                                                                                                                                                                                                                                      | Township 183                                                                                                           |                                                   | Range 37E                                                                             | NMPM                                                                                                                                                                                                                                                                                                                                                                                                                                                                                                                                                                                                                                                                                                                                                                                                                                                                                                                                                                                                                                                                                                                                                                                                                                                                                                                                                                                                                                                                                                                                                                                                                                                                                                                                                                                                                                                                                                                                                                                                                                                                                                                           | County Lea                                                                                                             |
|                                                                                                                                                                                                                                                                                                 | 3736 GR                                                                                                                | einer DK,                                         | KKB, KI, GK, elc.,                                                                    |                                                                                                                                                                                                                                                                                                                                                                                                                                                                                                                                                                                                                                                                                                                                                                                                                                                                                                                                                                                                                                                                                                                                                                                                                                                                                                                                                                                                                                                                                                                                                                                                                                                                                                                                                                                                                                                                                                                                                                                                                                                                                                                                |                                                                                                                        |
| 12. Check Appropriate Box to                                                                                                                                                                                                                                                                    |                                                                                                                        | tice. Re                                          | eport or Other Da                                                                     | nta                                                                                                                                                                                                                                                                                                                                                                                                                                                                                                                                                                                                                                                                                                                                                                                                                                                                                                                                                                                                                                                                                                                                                                                                                                                                                                                                                                                                                                                                                                                                                                                                                                                                                                                                                                                                                                                                                                                                                                                                                                                                                                                            |                                                                                                                        |
|                                                                                                                                                                                                                                                                                                 |                                                                                                                        | , , , , , , ,                                     | 1                                                                                     |                                                                                                                                                                                                                                                                                                                                                                                                                                                                                                                                                                                                                                                                                                                                                                                                                                                                                                                                                                                                                                                                                                                                                                                                                                                                                                                                                                                                                                                                                                                                                                                                                                                                                                                                                                                                                                                                                                                                                                                                                                                                                                                                |                                                                                                                        |
|                                                                                                                                                                                                                                                                                                 | NTENTION TO:                                                                                                           | _                                                 |                                                                                       |                                                                                                                                                                                                                                                                                                                                                                                                                                                                                                                                                                                                                                                                                                                                                                                                                                                                                                                                                                                                                                                                                                                                                                                                                                                                                                                                                                                                                                                                                                                                                                                                                                                                                                                                                                                                                                                                                                                                                                                                                                                                                                                                | REPORT OF:                                                                                                             |
| PERFORM REMEDIAL WORK                                                                                                                                                                                                                                                                           | PLUG AND ABANDON                                                                                                       |                                                   | REMEDIAL WOR                                                                          |                                                                                                                                                                                                                                                                                                                                                                                                                                                                                                                                                                                                                                                                                                                                                                                                                                                                                                                                                                                                                                                                                                                                                                                                                                                                                                                                                                                                                                                                                                                                                                                                                                                                                                                                                                                                                                                                                                                                                                                                                                                                                                                                | ALTERING CASING                                                                                                        |
| TEMPORARILY ABANDON                                                                                                                                                                                                                                                                             | CHANGE PLANS                                                                                                           |                                                   | COMMENCE DRI                                                                          |                                                                                                                                                                                                                                                                                                                                                                                                                                                                                                                                                                                                                                                                                                                                                                                                                                                                                                                                                                                                                                                                                                                                                                                                                                                                                                                                                                                                                                                                                                                                                                                                                                                                                                                                                                                                                                                                                                                                                                                                                                                                                                                                | P AND A                                                                                                                |
| PULL OR ALTER CASING DOWNHOLE COMMINGLE                                                                                                                                                                                                                                                         | MULTIPLE COMPL                                                                                                         | Ш                                                 | CASING/CEMEN                                                                          | I JOB                                                                                                                                                                                                                                                                                                                                                                                                                                                                                                                                                                                                                                                                                                                                                                                                                                                                                                                                                                                                                                                                                                                                                                                                                                                                                                                                                                                                                                                                                                                                                                                                                                                                                                                                                                                                                                                                                                                                                                                                                                                                                                                          |                                                                                                                        |
| OTHER:                                                                                                                                                                                                                                                                                          |                                                                                                                        | П                                                 | OTHER: Monthly                                                                        | Report pursuant                                                                                                                                                                                                                                                                                                                                                                                                                                                                                                                                                                                                                                                                                                                                                                                                                                                                                                                                                                                                                                                                                                                                                                                                                                                                                                                                                                                                                                                                                                                                                                                                                                                                                                                                                                                                                                                                                                                                                                                                                                                                                                                | to Workover C-103                                                                                                      |
| of starting any proposed wor<br>proposed completion or reco<br>Report for the Month ending Octob<br>This is the 138 <sup>th</sup> monthly submittal of<br>annulus pressure and bottom hole dat<br>performance of the AGI system, the of                                                         | ompletion. ber 31, 2023 Pursuant to V f data as agreed between Do ta for Linam AGI #1. Since                           | Workove CP and O the data                         | er C-103 for Liname CD relative to inject for both wells prov                         | AGI #1 and AC                                                                                                                                                                                                                                                                                                                                                                                                                                                                                                                                                                                                                                                                                                                                                                                                                                                                                                                                                                                                                                                                                                                                                                                                                                                                                                                                                                                                                                                                                                                                                                                                                                                                                                                                                                                                                                                                                                                                                                                                                                                                                                                  | GI #2 AG temperature and casing all picture of the                                                                     |
| quarterly basis for AGI #2.  All flow this month was directed to A 1, 2, 3, 4): Average Injection Rate: 0 Annulus Pressure: 60 psig, Average F entire period of 4,190 psig and BH te: #2 and has continued to drop. The BI AGI #1 was idle. This is a very good TAG at current injection rates. | scf/hr, Average TAG Injec<br>Pressure Differential: 1,164<br>mperature of 138 °F (Figur<br>H pressure decreased signif | etion Pres<br>psig. Bo<br>es 8 and<br>ficantly fi | ssure: 1,224 psig, Attom hole (BH) sens<br>9). The BH pressur<br>rom last month, in k | verage TAG Temsors provided the quickly response the provided the prov | aperature: 73 °F, Average<br>average BH pressure for the<br>ded to the switchover to AGI<br>previous observations when |
| The recorded injection parameters for<br>this month), Average Injection Pressur<br>Pressure Differential: 1,414 psig (Fig                                                                                                                                                                       | ıre: 1,426 psig, Average TA                                                                                            |                                                   |                                                                                       |                                                                                                                                                                                                                                                                                                                                                                                                                                                                                                                                                                                                                                                                                                                                                                                                                                                                                                                                                                                                                                                                                                                                                                                                                                                                                                                                                                                                                                                                                                                                                                                                                                                                                                                                                                                                                                                                                                                                                                                                                                                                                                                                |                                                                                                                        |
| The Linam AGI #1 and AGI #2 wells sequester, Class II wastes consisting of this month. The two wells provide the hereby certify that the information ab                                                                                                                                         | of $H_2S$ and $CO_2$ . The Linar required redundancy to the                                                            | m AGI Fa<br>ne plant t                            | acility permanently hat allows for opera                                              | sequestered 4,48<br>tion with disposa                                                                                                                                                                                                                                                                                                                                                                                                                                                                                                                                                                                                                                                                                                                                                                                                                                                                                                                                                                                                                                                                                                                                                                                                                                                                                                                                                                                                                                                                                                                                                                                                                                                                                                                                                                                                                                                                                                                                                                                                                                                                                          | 3 Metric Tons of CO <sub>2</sub> for                                                                                   |
| CICNIATUDE                                                                                                                                                                                                                                                                                      | <b>A</b>                                                                                                               | t to DCD                                          |                                                                                       | v. I D/ Caalay Ir                                                                                                                                                                                                                                                                                                                                                                                                                                                                                                                                                                                                                                                                                                                                                                                                                                                                                                                                                                                                                                                                                                                                                                                                                                                                                                                                                                                                                                                                                                                                                                                                                                                                                                                                                                                                                                                                                                                                                                                                                                                                                                              |                                                                                                                        |
| SIGNATURE                                                                                                                                                                                                                                                                                       | TITLE Consultan                                                                                                        | I IU DCF                                          | Operating Compan                                                                      | y, LP/ Geolex. II                                                                                                                                                                                                                                                                                                                                                                                                                                                                                                                                                                                                                                                                                                                                                                                                                                                                                                                                                                                                                                                                                                                                                                                                                                                                                                                                                                                                                                                                                                                                                                                                                                                                                                                                                                                                                                                                                                                                                                                                                                                                                                              | nc. DATE 11/3/2023                                                                                                     |
| SIGNATURE                                                                                                                                                                                                                                                                                       | TITLE Consultan<br>rez, RG E-mail                                                                                      |                                                   | Operating Compan<br>aag@geolex.com                                                    |                                                                                                                                                                                                                                                                                                                                                                                                                                                                                                                                                                                                                                                                                                                                                                                                                                                                                                                                                                                                                                                                                                                                                                                                                                                                                                                                                                                                                                                                                                                                                                                                                                                                                                                                                                                                                                                                                                                                                                                                                                                                                                                                | nc. DATE <u>11/3/2023</u><br>505-842-8000                                                                              |
|                                                                                                                                                                                                                                                                                                 | TITLE Consultan                                                                                                        |                                                   |                                                                                       |                                                                                                                                                                                                                                                                                                                                                                                                                                                                                                                                                                                                                                                                                                                                                                                                                                                                                                                                                                                                                                                                                                                                                                                                                                                                                                                                                                                                                                                                                                                                                                                                                                                                                                                                                                                                                                                                                                                                                                                                                                                                                                                                |                                                                                                                        |
|                                                                                                                                                                                                                                                                                                 | TITLE Consultan rrez, RG E-mail                                                                                        |                                                   |                                                                                       | PHONE:                                                                                                                                                                                                                                                                                                                                                                                                                                                                                                                                                                                                                                                                                                                                                                                                                                                                                                                                                                                                                                                                                                                                                                                                                                                                                                                                                                                                                                                                                                                                                                                                                                                                                                                                                                                                                                                                                                                                                                                                                                                                                                                         |                                                                                                                        |