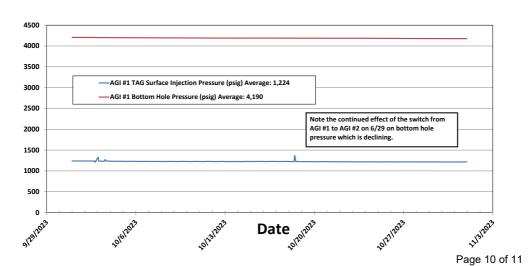

| ceiyed by QCD to Appropriate District: 10                                                                                                                                                                                                                                                       | PM State of N                                                                                                          | New Me                                            | exico                                                                                 | Form C-103 f                                                                                                                                                                                                                                                                                                                                                                                                                                                                                                                                                                                                                                                                                                                                                                                                                                                                                                                                                                                                                                                                                                                                                                                                                                                                                                                                                                                                                                                                                                                                                                                                                                                                                                                                                                                                                                                                                                                                                                                                                                                                                                                   |                                                                                                                        |
|-------------------------------------------------------------------------------------------------------------------------------------------------------------------------------------------------------------------------------------------------------------------------------------------------|------------------------------------------------------------------------------------------------------------------------|---------------------------------------------------|---------------------------------------------------------------------------------------|--------------------------------------------------------------------------------------------------------------------------------------------------------------------------------------------------------------------------------------------------------------------------------------------------------------------------------------------------------------------------------------------------------------------------------------------------------------------------------------------------------------------------------------------------------------------------------------------------------------------------------------------------------------------------------------------------------------------------------------------------------------------------------------------------------------------------------------------------------------------------------------------------------------------------------------------------------------------------------------------------------------------------------------------------------------------------------------------------------------------------------------------------------------------------------------------------------------------------------------------------------------------------------------------------------------------------------------------------------------------------------------------------------------------------------------------------------------------------------------------------------------------------------------------------------------------------------------------------------------------------------------------------------------------------------------------------------------------------------------------------------------------------------------------------------------------------------------------------------------------------------------------------------------------------------------------------------------------------------------------------------------------------------------------------------------------------------------------------------------------------------|------------------------------------------------------------------------------------------------------------------------|
| Office<br>District I – (575) 393-6161                                                                                                                                                                                                                                                           | Energy, Minerals a                                                                                                     |                                                   |                                                                                       | Revised August 1, 2011                                                                                                                                                                                                                                                                                                                                                                                                                                                                                                                                                                                                                                                                                                                                                                                                                                                                                                                                                                                                                                                                                                                                                                                                                                                                                                                                                                                                                                                                                                                                                                                                                                                                                                                                                                                                                                                                                                                                                                                                                                                                                                         |                                                                                                                        |
| 1625 N. French Dr., Hobbs, NM 88240                                                                                                                                                                                                                                                             |                                                                                                                        |                                                   |                                                                                       | WELL API NO                                                                                                                                                                                                                                                                                                                                                                                                                                                                                                                                                                                                                                                                                                                                                                                                                                                                                                                                                                                                                                                                                                                                                                                                                                                                                                                                                                                                                                                                                                                                                                                                                                                                                                                                                                                                                                                                                                                                                                                                                                                                                                                    |                                                                                                                        |
| <u>District II</u> – (575) 748-1283<br>811 S. First St., Artesia, NM 88210                                                                                                                                                                                                                      | OIL CONSERV                                                                                                            | ATION                                             | DIVISION                                                                              | 5. Indicate Typ                                                                                                                                                                                                                                                                                                                                                                                                                                                                                                                                                                                                                                                                                                                                                                                                                                                                                                                                                                                                                                                                                                                                                                                                                                                                                                                                                                                                                                                                                                                                                                                                                                                                                                                                                                                                                                                                                                                                                                                                                                                                                                                | and 30-025-42139                                                                                                       |
| <u>District III</u> – (505) 334-6178                                                                                                                                                                                                                                                            | 1220 South                                                                                                             | St. Fran                                          | ncis Dr.                                                                              | STATE                                                                                                                                                                                                                                                                                                                                                                                                                                                                                                                                                                                                                                                                                                                                                                                                                                                                                                                                                                                                                                                                                                                                                                                                                                                                                                                                                                                                                                                                                                                                                                                                                                                                                                                                                                                                                                                                                                                                                                                                                                                                                                                          |                                                                                                                        |
| 1000 Rio Brazos Rd., Aztec, NM 87410<br><u>District IV</u> – (505) 476-3460                                                                                                                                                                                                                     | Santa Fe,                                                                                                              | , NM 87                                           | 7505                                                                                  | 6. State Oil &                                                                                                                                                                                                                                                                                                                                                                                                                                                                                                                                                                                                                                                                                                                                                                                                                                                                                                                                                                                                                                                                                                                                                                                                                                                                                                                                                                                                                                                                                                                                                                                                                                                                                                                                                                                                                                                                                                                                                                                                                                                                                                                 |                                                                                                                        |
| 1220 S. St. Francis Dr., Santa Fe, NM                                                                                                                                                                                                                                                           |                                                                                                                        |                                                   |                                                                                       | V07530-0001                                                                                                                                                                                                                                                                                                                                                                                                                                                                                                                                                                                                                                                                                                                                                                                                                                                                                                                                                                                                                                                                                                                                                                                                                                                                                                                                                                                                                                                                                                                                                                                                                                                                                                                                                                                                                                                                                                                                                                                                                                                                                                                    |                                                                                                                        |
| 87505<br>SUNDRY NOT                                                                                                                                                                                                                                                                             | ICES AND REPORTS ON                                                                                                    | WELLS                                             |                                                                                       | 7. Lease Name                                                                                                                                                                                                                                                                                                                                                                                                                                                                                                                                                                                                                                                                                                                                                                                                                                                                                                                                                                                                                                                                                                                                                                                                                                                                                                                                                                                                                                                                                                                                                                                                                                                                                                                                                                                                                                                                                                                                                                                                                                                                                                                  | e or Unit Agreement Name                                                                                               |
| (DO NOT USE THIS FORM FOR PROPOSALS TO DRILL OR TO DEEPEN OR PLUG BACK TO A DIFFERENT RESERVOIR. USE "APPLICATION FOR PERMIT" (FORM C-101) FOR SUCH                                                                                                                                             |                                                                                                                        |                                                   |                                                                                       | Linam AGI                                                                                                                                                                                                                                                                                                                                                                                                                                                                                                                                                                                                                                                                                                                                                                                                                                                                                                                                                                                                                                                                                                                                                                                                                                                                                                                                                                                                                                                                                                                                                                                                                                                                                                                                                                                                                                                                                                                                                                                                                                                                                                                      |                                                                                                                        |
| 1. Type of Well: Oil Well                                                                                                                                                                                                                                                                       | PROPOSALS.)  1. Type of Well: Oil Well Gas Well Other                                                                  |                                                   |                                                                                       | 8. Wells Number 1 and 2                                                                                                                                                                                                                                                                                                                                                                                                                                                                                                                                                                                                                                                                                                                                                                                                                                                                                                                                                                                                                                                                                                                                                                                                                                                                                                                                                                                                                                                                                                                                                                                                                                                                                                                                                                                                                                                                                                                                                                                                                                                                                                        |                                                                                                                        |
| 2. Name of Operator                                                                                                                                                                                                                                                                             | 9. OGRID Nu                                                                                                            | mber 36785                                        |                                                                                       |                                                                                                                                                                                                                                                                                                                                                                                                                                                                                                                                                                                                                                                                                                                                                                                                                                                                                                                                                                                                                                                                                                                                                                                                                                                                                                                                                                                                                                                                                                                                                                                                                                                                                                                                                                                                                                                                                                                                                                                                                                                                                                                                |                                                                                                                        |
| DCP Operating Company, LP                                                                                                                                                                                                                                                                       |                                                                                                                        |                                                   |                                                                                       | 10.5.1                                                                                                                                                                                                                                                                                                                                                                                                                                                                                                                                                                                                                                                                                                                                                                                                                                                                                                                                                                                                                                                                                                                                                                                                                                                                                                                                                                                                                                                                                                                                                                                                                                                                                                                                                                                                                                                                                                                                                                                                                                                                                                                         |                                                                                                                        |
| 3. Address of Operator                                                                                                                                                                                                                                                                          | omviou CO 90227                                                                                                        |                                                   |                                                                                       | 10. Pool name Wildcat                                                                                                                                                                                                                                                                                                                                                                                                                                                                                                                                                                                                                                                                                                                                                                                                                                                                                                                                                                                                                                                                                                                                                                                                                                                                                                                                                                                                                                                                                                                                                                                                                                                                                                                                                                                                                                                                                                                                                                                                                                                                                                          | or Wildcat                                                                                                             |
| 6900 E. Layton Ave, Suite 900, De                                                                                                                                                                                                                                                               | enver CO 80237                                                                                                         |                                                   |                                                                                       | Wildcat                                                                                                                                                                                                                                                                                                                                                                                                                                                                                                                                                                                                                                                                                                                                                                                                                                                                                                                                                                                                                                                                                                                                                                                                                                                                                                                                                                                                                                                                                                                                                                                                                                                                                                                                                                                                                                                                                                                                                                                                                                                                                                                        |                                                                                                                        |
| 4. Well Location                                                                                                                                                                                                                                                                                | . 4 0 -4 1 1 1100                                                                                                      | 0.6.4.6                                           | 41 337 4 11                                                                           |                                                                                                                                                                                                                                                                                                                                                                                                                                                                                                                                                                                                                                                                                                                                                                                                                                                                                                                                                                                                                                                                                                                                                                                                                                                                                                                                                                                                                                                                                                                                                                                                                                                                                                                                                                                                                                                                                                                                                                                                                                                                                                                                |                                                                                                                        |
|                                                                                                                                                                                                                                                                                                 | from the South line and 198                                                                                            |                                                   |                                                                                       | ND (D) (                                                                                                                                                                                                                                                                                                                                                                                                                                                                                                                                                                                                                                                                                                                                                                                                                                                                                                                                                                                                                                                                                                                                                                                                                                                                                                                                                                                                                                                                                                                                                                                                                                                                                                                                                                                                                                                                                                                                                                                                                                                                                                                       | C I                                                                                                                    |
| Section 30                                                                                                                                                                                                                                                                                      | Township 183                                                                                                           |                                                   | Range 37E                                                                             | NMPM                                                                                                                                                                                                                                                                                                                                                                                                                                                                                                                                                                                                                                                                                                                                                                                                                                                                                                                                                                                                                                                                                                                                                                                                                                                                                                                                                                                                                                                                                                                                                                                                                                                                                                                                                                                                                                                                                                                                                                                                                                                                                                                           | County Lea                                                                                                             |
|                                                                                                                                                                                                                                                                                                 | 3736 GR                                                                                                                | einer DK,                                         | KKB, KI, GK, elc.,                                                                    |                                                                                                                                                                                                                                                                                                                                                                                                                                                                                                                                                                                                                                                                                                                                                                                                                                                                                                                                                                                                                                                                                                                                                                                                                                                                                                                                                                                                                                                                                                                                                                                                                                                                                                                                                                                                                                                                                                                                                                                                                                                                                                                                |                                                                                                                        |
| 12. Check Appropriate Box to                                                                                                                                                                                                                                                                    |                                                                                                                        | tice. Re                                          | eport or Other Da                                                                     | nta                                                                                                                                                                                                                                                                                                                                                                                                                                                                                                                                                                                                                                                                                                                                                                                                                                                                                                                                                                                                                                                                                                                                                                                                                                                                                                                                                                                                                                                                                                                                                                                                                                                                                                                                                                                                                                                                                                                                                                                                                                                                                                                            |                                                                                                                        |
|                                                                                                                                                                                                                                                                                                 |                                                                                                                        | , , , , , , ,                                     | 1                                                                                     |                                                                                                                                                                                                                                                                                                                                                                                                                                                                                                                                                                                                                                                                                                                                                                                                                                                                                                                                                                                                                                                                                                                                                                                                                                                                                                                                                                                                                                                                                                                                                                                                                                                                                                                                                                                                                                                                                                                                                                                                                                                                                                                                |                                                                                                                        |
|                                                                                                                                                                                                                                                                                                 | NTENTION TO:                                                                                                           | _                                                 |                                                                                       |                                                                                                                                                                                                                                                                                                                                                                                                                                                                                                                                                                                                                                                                                                                                                                                                                                                                                                                                                                                                                                                                                                                                                                                                                                                                                                                                                                                                                                                                                                                                                                                                                                                                                                                                                                                                                                                                                                                                                                                                                                                                                                                                | REPORT OF:                                                                                                             |
| PERFORM REMEDIAL WORK                                                                                                                                                                                                                                                                           | PLUG AND ABANDON                                                                                                       |                                                   | REMEDIAL WOR                                                                          |                                                                                                                                                                                                                                                                                                                                                                                                                                                                                                                                                                                                                                                                                                                                                                                                                                                                                                                                                                                                                                                                                                                                                                                                                                                                                                                                                                                                                                                                                                                                                                                                                                                                                                                                                                                                                                                                                                                                                                                                                                                                                                                                | ALTERING CASING                                                                                                        |
| TEMPORARILY ABANDON                                                                                                                                                                                                                                                                             | CHANGE PLANS                                                                                                           |                                                   | COMMENCE DRI                                                                          |                                                                                                                                                                                                                                                                                                                                                                                                                                                                                                                                                                                                                                                                                                                                                                                                                                                                                                                                                                                                                                                                                                                                                                                                                                                                                                                                                                                                                                                                                                                                                                                                                                                                                                                                                                                                                                                                                                                                                                                                                                                                                                                                | P AND A                                                                                                                |
| PULL OR ALTER CASING DOWNHOLE COMMINGLE                                                                                                                                                                                                                                                         | MULTIPLE COMPL                                                                                                         | Ш                                                 | CASING/CEMEN                                                                          | I JOB                                                                                                                                                                                                                                                                                                                                                                                                                                                                                                                                                                                                                                                                                                                                                                                                                                                                                                                                                                                                                                                                                                                                                                                                                                                                                                                                                                                                                                                                                                                                                                                                                                                                                                                                                                                                                                                                                                                                                                                                                                                                                                                          |                                                                                                                        |
| OTHER:                                                                                                                                                                                                                                                                                          |                                                                                                                        | П                                                 | OTHER: Monthly                                                                        | Report pursuant                                                                                                                                                                                                                                                                                                                                                                                                                                                                                                                                                                                                                                                                                                                                                                                                                                                                                                                                                                                                                                                                                                                                                                                                                                                                                                                                                                                                                                                                                                                                                                                                                                                                                                                                                                                                                                                                                                                                                                                                                                                                                                                | to Workover C-103                                                                                                      |
| of starting any proposed wor<br>proposed completion or reco<br>Report for the Month ending Octob<br>This is the 138 <sup>th</sup> monthly submittal of<br>annulus pressure and bottom hole dat<br>performance of the AGI system, the of                                                         | ompletion. ber 31, 2023 Pursuant to V f data as agreed between Do ta for Linam AGI #1. Since                           | Workove CP and O the data                         | er C-103 for Liname CD relative to inject for both wells prov                         | AGI #1 and AC                                                                                                                                                                                                                                                                                                                                                                                                                                                                                                                                                                                                                                                                                                                                                                                                                                                                                                                                                                                                                                                                                                                                                                                                                                                                                                                                                                                                                                                                                                                                                                                                                                                                                                                                                                                                                                                                                                                                                                                                                                                                                                                  | GI #2 AG temperature and casing all picture of the                                                                     |
| quarterly basis for AGI #2.  All flow this month was directed to A 1, 2, 3, 4): Average Injection Rate: 0 Annulus Pressure: 60 psig, Average F entire period of 4,190 psig and BH te: #2 and has continued to drop. The BI AGI #1 was idle. This is a very good TAG at current injection rates. | scf/hr, Average TAG Injec<br>Pressure Differential: 1,164<br>mperature of 138 °F (Figur<br>H pressure decreased signif | etion Pres<br>psig. Bo<br>es 8 and<br>ficantly fi | ssure: 1,224 psig, Attom hole (BH) sens<br>9). The BH pressur<br>rom last month, in k | verage TAG Temsors provided the quickly response the provided the prov | aperature: 73 °F, Average<br>average BH pressure for the<br>ded to the switchover to AGI<br>previous observations when |
| The recorded injection parameters for<br>this month), Average Injection Pressur<br>Pressure Differential: 1,414 psig (Fig                                                                                                                                                                       | ıre: 1,426 psig, Average TA                                                                                            |                                                   |                                                                                       |                                                                                                                                                                                                                                                                                                                                                                                                                                                                                                                                                                                                                                                                                                                                                                                                                                                                                                                                                                                                                                                                                                                                                                                                                                                                                                                                                                                                                                                                                                                                                                                                                                                                                                                                                                                                                                                                                                                                                                                                                                                                                                                                |                                                                                                                        |
| The Linam AGI #1 and AGI #2 wells sequester, Class II wastes consisting of this month. The two wells provide the hereby certify that the information ab                                                                                                                                         | of $H_2S$ and $CO_2$ . The Linar required redundancy to the                                                            | m AGI Fa<br>ne plant t                            | acility permanently hat allows for opera                                              | sequestered 4,48<br>tion with disposa                                                                                                                                                                                                                                                                                                                                                                                                                                                                                                                                                                                                                                                                                                                                                                                                                                                                                                                                                                                                                                                                                                                                                                                                                                                                                                                                                                                                                                                                                                                                                                                                                                                                                                                                                                                                                                                                                                                                                                                                                                                                                          | 3 Metric Tons of CO <sub>2</sub> for                                                                                   |
| CICNIATUDE                                                                                                                                                                                                                                                                                      | <b>A</b>                                                                                                               | t to DCD                                          |                                                                                       | v. I D/ Caalay Ir                                                                                                                                                                                                                                                                                                                                                                                                                                                                                                                                                                                                                                                                                                                                                                                                                                                                                                                                                                                                                                                                                                                                                                                                                                                                                                                                                                                                                                                                                                                                                                                                                                                                                                                                                                                                                                                                                                                                                                                                                                                                                                              |                                                                                                                        |
| SIGNATURE                                                                                                                                                                                                                                                                                       | TITLE Consultan                                                                                                        | I IU DCF                                          | Operating Compan                                                                      | y, LP/ Geolex. II                                                                                                                                                                                                                                                                                                                                                                                                                                                                                                                                                                                                                                                                                                                                                                                                                                                                                                                                                                                                                                                                                                                                                                                                                                                                                                                                                                                                                                                                                                                                                                                                                                                                                                                                                                                                                                                                                                                                                                                                                                                                                                              | nc. DATE 11/3/2023                                                                                                     |
| SIGNATURE                                                                                                                                                                                                                                                                                       | TITLE Consultan<br>rez, RG E-mail                                                                                      |                                                   | Operating Compan<br>aag@geolex.com                                                    |                                                                                                                                                                                                                                                                                                                                                                                                                                                                                                                                                                                                                                                                                                                                                                                                                                                                                                                                                                                                                                                                                                                                                                                                                                                                                                                                                                                                                                                                                                                                                                                                                                                                                                                                                                                                                                                                                                                                                                                                                                                                                                                                | nc. DATE <u>11/3/2023</u><br>505-842-8000                                                                              |
|                                                                                                                                                                                                                                                                                                 | TITLE Consultan                                                                                                        |                                                   |                                                                                       |                                                                                                                                                                                                                                                                                                                                                                                                                                                                                                                                                                                                                                                                                                                                                                                                                                                                                                                                                                                                                                                                                                                                                                                                                                                                                                                                                                                                                                                                                                                                                                                                                                                                                                                                                                                                                                                                                                                                                                                                                                                                                                                                |                                                                                                                        |
|                                                                                                                                                                                                                                                                                                 | TITLE Consultan rrez, RG E-mail                                                                                        |                                                   |                                                                                       | PHONE:                                                                                                                                                                                                                                                                                                                                                                                                                                                                                                                                                                                                                                                                                                                                                                                                                                                                                                                                                                                                                                                                                                                                                                                                                                                                                                                                                                                                                                                                                                                                                                                                                                                                                                                                                                                                                                                                                                                                                                                                                                                                                                                         |                                                                                                                        |