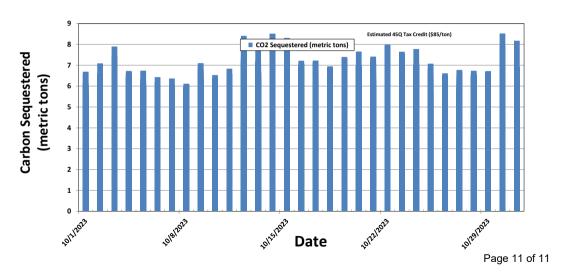

| ceiyed by QCD to Appropriate District: 10                                                                                                                                                                                                                                                       | PM State of N                                                                                                          | New Me                                            | exico                                                                                 | Form C-103 f                                                                                                                                                                                                                                                                                                                                                                                                                                                                                                                                                                                                                                                                                                                                                                                                                                                                                                                                                                                                                                                                                                                                                                                                                                                                                                                                                                                                                                                                                                                                                                                                                                                                                                                                                                                                                                                                                                                                                                                                                                                                                                                   |                                                                                                                        |
|-------------------------------------------------------------------------------------------------------------------------------------------------------------------------------------------------------------------------------------------------------------------------------------------------|------------------------------------------------------------------------------------------------------------------------|---------------------------------------------------|---------------------------------------------------------------------------------------|--------------------------------------------------------------------------------------------------------------------------------------------------------------------------------------------------------------------------------------------------------------------------------------------------------------------------------------------------------------------------------------------------------------------------------------------------------------------------------------------------------------------------------------------------------------------------------------------------------------------------------------------------------------------------------------------------------------------------------------------------------------------------------------------------------------------------------------------------------------------------------------------------------------------------------------------------------------------------------------------------------------------------------------------------------------------------------------------------------------------------------------------------------------------------------------------------------------------------------------------------------------------------------------------------------------------------------------------------------------------------------------------------------------------------------------------------------------------------------------------------------------------------------------------------------------------------------------------------------------------------------------------------------------------------------------------------------------------------------------------------------------------------------------------------------------------------------------------------------------------------------------------------------------------------------------------------------------------------------------------------------------------------------------------------------------------------------------------------------------------------------|------------------------------------------------------------------------------------------------------------------------|
| Office<br>District I – (575) 393-6161                                                                                                                                                                                                                                                           | Energy, Minerals a                                                                                                     |                                                   |                                                                                       | Revised August 1, 2011                                                                                                                                                                                                                                                                                                                                                                                                                                                                                                                                                                                                                                                                                                                                                                                                                                                                                                                                                                                                                                                                                                                                                                                                                                                                                                                                                                                                                                                                                                                                                                                                                                                                                                                                                                                                                                                                                                                                                                                                                                                                                                         |                                                                                                                        |
| 1625 N. French Dr., Hobbs, NM 88240                                                                                                                                                                                                                                                             |                                                                                                                        |                                                   |                                                                                       | WELL API NO                                                                                                                                                                                                                                                                                                                                                                                                                                                                                                                                                                                                                                                                                                                                                                                                                                                                                                                                                                                                                                                                                                                                                                                                                                                                                                                                                                                                                                                                                                                                                                                                                                                                                                                                                                                                                                                                                                                                                                                                                                                                                                                    |                                                                                                                        |
| <u>District II</u> – (575) 748-1283<br>811 S. First St., Artesia, NM 88210                                                                                                                                                                                                                      | OIL CONSERV                                                                                                            | ATION                                             | DIVISION                                                                              | 5. Indicate Typ                                                                                                                                                                                                                                                                                                                                                                                                                                                                                                                                                                                                                                                                                                                                                                                                                                                                                                                                                                                                                                                                                                                                                                                                                                                                                                                                                                                                                                                                                                                                                                                                                                                                                                                                                                                                                                                                                                                                                                                                                                                                                                                | and 30-025-42139                                                                                                       |
| <u>District III</u> – (505) 334-6178                                                                                                                                                                                                                                                            | 1220 South                                                                                                             | St. Fran                                          | ncis Dr.                                                                              | STATE                                                                                                                                                                                                                                                                                                                                                                                                                                                                                                                                                                                                                                                                                                                                                                                                                                                                                                                                                                                                                                                                                                                                                                                                                                                                                                                                                                                                                                                                                                                                                                                                                                                                                                                                                                                                                                                                                                                                                                                                                                                                                                                          |                                                                                                                        |
| 1000 Rio Brazos Rd., Aztec, NM 87410<br><u>District IV</u> – (505) 476-3460                                                                                                                                                                                                                     | Santa Fe,                                                                                                              | , NM 87                                           | 7505                                                                                  | 6. State Oil &                                                                                                                                                                                                                                                                                                                                                                                                                                                                                                                                                                                                                                                                                                                                                                                                                                                                                                                                                                                                                                                                                                                                                                                                                                                                                                                                                                                                                                                                                                                                                                                                                                                                                                                                                                                                                                                                                                                                                                                                                                                                                                                 |                                                                                                                        |
| 1220 S. St. Francis Dr., Santa Fe, NM                                                                                                                                                                                                                                                           |                                                                                                                        |                                                   |                                                                                       | V07530-0001                                                                                                                                                                                                                                                                                                                                                                                                                                                                                                                                                                                                                                                                                                                                                                                                                                                                                                                                                                                                                                                                                                                                                                                                                                                                                                                                                                                                                                                                                                                                                                                                                                                                                                                                                                                                                                                                                                                                                                                                                                                                                                                    |                                                                                                                        |
| 87505<br>SUNDRY NOT                                                                                                                                                                                                                                                                             | ICES AND REPORTS ON                                                                                                    | WELLS                                             |                                                                                       | 7. Lease Name                                                                                                                                                                                                                                                                                                                                                                                                                                                                                                                                                                                                                                                                                                                                                                                                                                                                                                                                                                                                                                                                                                                                                                                                                                                                                                                                                                                                                                                                                                                                                                                                                                                                                                                                                                                                                                                                                                                                                                                                                                                                                                                  | e or Unit Agreement Name                                                                                               |
| (DO NOT USE THIS FORM FOR PROPOSALS TO DRILL OR TO DEEPEN OR PLUG BACK TO A DIFFERENT RESERVOIR. USE "APPLICATION FOR PERMIT" (FORM C-101) FOR SUCH                                                                                                                                             |                                                                                                                        |                                                   |                                                                                       | Linam AGI                                                                                                                                                                                                                                                                                                                                                                                                                                                                                                                                                                                                                                                                                                                                                                                                                                                                                                                                                                                                                                                                                                                                                                                                                                                                                                                                                                                                                                                                                                                                                                                                                                                                                                                                                                                                                                                                                                                                                                                                                                                                                                                      |                                                                                                                        |
| 1. Type of Well: Oil Well                                                                                                                                                                                                                                                                       | PROPOSALS.)  1. Type of Well: Oil Well Gas Well Other                                                                  |                                                   |                                                                                       | 8. Wells Number 1 and 2                                                                                                                                                                                                                                                                                                                                                                                                                                                                                                                                                                                                                                                                                                                                                                                                                                                                                                                                                                                                                                                                                                                                                                                                                                                                                                                                                                                                                                                                                                                                                                                                                                                                                                                                                                                                                                                                                                                                                                                                                                                                                                        |                                                                                                                        |
| 2. Name of Operator                                                                                                                                                                                                                                                                             | 9. OGRID Nu                                                                                                            | mber 36785                                        |                                                                                       |                                                                                                                                                                                                                                                                                                                                                                                                                                                                                                                                                                                                                                                                                                                                                                                                                                                                                                                                                                                                                                                                                                                                                                                                                                                                                                                                                                                                                                                                                                                                                                                                                                                                                                                                                                                                                                                                                                                                                                                                                                                                                                                                |                                                                                                                        |
| DCP Operating Company, LP                                                                                                                                                                                                                                                                       |                                                                                                                        |                                                   |                                                                                       | 10.5.1                                                                                                                                                                                                                                                                                                                                                                                                                                                                                                                                                                                                                                                                                                                                                                                                                                                                                                                                                                                                                                                                                                                                                                                                                                                                                                                                                                                                                                                                                                                                                                                                                                                                                                                                                                                                                                                                                                                                                                                                                                                                                                                         |                                                                                                                        |
| 3. Address of Operator                                                                                                                                                                                                                                                                          | omviou CO 90227                                                                                                        |                                                   |                                                                                       | 10. Pool name Wildcat                                                                                                                                                                                                                                                                                                                                                                                                                                                                                                                                                                                                                                                                                                                                                                                                                                                                                                                                                                                                                                                                                                                                                                                                                                                                                                                                                                                                                                                                                                                                                                                                                                                                                                                                                                                                                                                                                                                                                                                                                                                                                                          | or Wildcat                                                                                                             |
| 6900 E. Layton Ave, Suite 900, De                                                                                                                                                                                                                                                               | enver CO 80237                                                                                                         |                                                   |                                                                                       | Wildcat                                                                                                                                                                                                                                                                                                                                                                                                                                                                                                                                                                                                                                                                                                                                                                                                                                                                                                                                                                                                                                                                                                                                                                                                                                                                                                                                                                                                                                                                                                                                                                                                                                                                                                                                                                                                                                                                                                                                                                                                                                                                                                                        |                                                                                                                        |
| 4. Well Location                                                                                                                                                                                                                                                                                | . 4 0 -4 1 1 1100                                                                                                      | 0.6.4.6                                           | 41 337 4 11                                                                           |                                                                                                                                                                                                                                                                                                                                                                                                                                                                                                                                                                                                                                                                                                                                                                                                                                                                                                                                                                                                                                                                                                                                                                                                                                                                                                                                                                                                                                                                                                                                                                                                                                                                                                                                                                                                                                                                                                                                                                                                                                                                                                                                |                                                                                                                        |
|                                                                                                                                                                                                                                                                                                 | from the South line and 198                                                                                            |                                                   |                                                                                       | ND (D) (                                                                                                                                                                                                                                                                                                                                                                                                                                                                                                                                                                                                                                                                                                                                                                                                                                                                                                                                                                                                                                                                                                                                                                                                                                                                                                                                                                                                                                                                                                                                                                                                                                                                                                                                                                                                                                                                                                                                                                                                                                                                                                                       | C I                                                                                                                    |
| Section 30                                                                                                                                                                                                                                                                                      | Township 183                                                                                                           |                                                   | Range 37E                                                                             | NMPM                                                                                                                                                                                                                                                                                                                                                                                                                                                                                                                                                                                                                                                                                                                                                                                                                                                                                                                                                                                                                                                                                                                                                                                                                                                                                                                                                                                                                                                                                                                                                                                                                                                                                                                                                                                                                                                                                                                                                                                                                                                                                                                           | County Lea                                                                                                             |
|                                                                                                                                                                                                                                                                                                 | 3736 GR                                                                                                                | einer DK,                                         | KKB, KI, GK, elc.,                                                                    |                                                                                                                                                                                                                                                                                                                                                                                                                                                                                                                                                                                                                                                                                                                                                                                                                                                                                                                                                                                                                                                                                                                                                                                                                                                                                                                                                                                                                                                                                                                                                                                                                                                                                                                                                                                                                                                                                                                                                                                                                                                                                                                                |                                                                                                                        |
| 12. Check Appropriate Box to                                                                                                                                                                                                                                                                    |                                                                                                                        | tice. Re                                          | eport or Other Da                                                                     | nta                                                                                                                                                                                                                                                                                                                                                                                                                                                                                                                                                                                                                                                                                                                                                                                                                                                                                                                                                                                                                                                                                                                                                                                                                                                                                                                                                                                                                                                                                                                                                                                                                                                                                                                                                                                                                                                                                                                                                                                                                                                                                                                            |                                                                                                                        |
|                                                                                                                                                                                                                                                                                                 |                                                                                                                        | , , , , , , ,                                     | 1                                                                                     |                                                                                                                                                                                                                                                                                                                                                                                                                                                                                                                                                                                                                                                                                                                                                                                                                                                                                                                                                                                                                                                                                                                                                                                                                                                                                                                                                                                                                                                                                                                                                                                                                                                                                                                                                                                                                                                                                                                                                                                                                                                                                                                                |                                                                                                                        |
|                                                                                                                                                                                                                                                                                                 | NTENTION TO:                                                                                                           | _                                                 |                                                                                       |                                                                                                                                                                                                                                                                                                                                                                                                                                                                                                                                                                                                                                                                                                                                                                                                                                                                                                                                                                                                                                                                                                                                                                                                                                                                                                                                                                                                                                                                                                                                                                                                                                                                                                                                                                                                                                                                                                                                                                                                                                                                                                                                | REPORT OF:                                                                                                             |
| PERFORM REMEDIAL WORK                                                                                                                                                                                                                                                                           | PLUG AND ABANDON                                                                                                       |                                                   | REMEDIAL WOR                                                                          |                                                                                                                                                                                                                                                                                                                                                                                                                                                                                                                                                                                                                                                                                                                                                                                                                                                                                                                                                                                                                                                                                                                                                                                                                                                                                                                                                                                                                                                                                                                                                                                                                                                                                                                                                                                                                                                                                                                                                                                                                                                                                                                                | ALTERING CASING                                                                                                        |
| TEMPORARILY ABANDON                                                                                                                                                                                                                                                                             | CHANGE PLANS                                                                                                           |                                                   | COMMENCE DRI                                                                          |                                                                                                                                                                                                                                                                                                                                                                                                                                                                                                                                                                                                                                                                                                                                                                                                                                                                                                                                                                                                                                                                                                                                                                                                                                                                                                                                                                                                                                                                                                                                                                                                                                                                                                                                                                                                                                                                                                                                                                                                                                                                                                                                | P AND A                                                                                                                |
| PULL OR ALTER CASING DOWNHOLE COMMINGLE                                                                                                                                                                                                                                                         | MULTIPLE COMPL                                                                                                         | Ш                                                 | CASING/CEMEN                                                                          | I JOB                                                                                                                                                                                                                                                                                                                                                                                                                                                                                                                                                                                                                                                                                                                                                                                                                                                                                                                                                                                                                                                                                                                                                                                                                                                                                                                                                                                                                                                                                                                                                                                                                                                                                                                                                                                                                                                                                                                                                                                                                                                                                                                          |                                                                                                                        |
| OTHER:                                                                                                                                                                                                                                                                                          |                                                                                                                        | П                                                 | OTHER: Monthly                                                                        | Report pursuant                                                                                                                                                                                                                                                                                                                                                                                                                                                                                                                                                                                                                                                                                                                                                                                                                                                                                                                                                                                                                                                                                                                                                                                                                                                                                                                                                                                                                                                                                                                                                                                                                                                                                                                                                                                                                                                                                                                                                                                                                                                                                                                | to Workover C-103                                                                                                      |
| of starting any proposed wor<br>proposed completion or reco<br>Report for the Month ending Octob<br>This is the 138 <sup>th</sup> monthly submittal of<br>annulus pressure and bottom hole dat<br>performance of the AGI system, the of                                                         | ompletion. ber 31, 2023 Pursuant to V f data as agreed between Do ta for Linam AGI #1. Since                           | Workove CP and O the data                         | er C-103 for Liname CD relative to inject for both wells prov                         | AGI #1 and AC                                                                                                                                                                                                                                                                                                                                                                                                                                                                                                                                                                                                                                                                                                                                                                                                                                                                                                                                                                                                                                                                                                                                                                                                                                                                                                                                                                                                                                                                                                                                                                                                                                                                                                                                                                                                                                                                                                                                                                                                                                                                                                                  | GI #2 AG temperature and casing all picture of the                                                                     |
| quarterly basis for AGI #2.  All flow this month was directed to A 1, 2, 3, 4): Average Injection Rate: 0 Annulus Pressure: 60 psig, Average F entire period of 4,190 psig and BH te: #2 and has continued to drop. The BI AGI #1 was idle. This is a very good TAG at current injection rates. | scf/hr, Average TAG Injec<br>Pressure Differential: 1,164<br>mperature of 138 °F (Figur<br>H pressure decreased signif | etion Pres<br>psig. Bo<br>es 8 and<br>ficantly fi | ssure: 1,224 psig, Attom hole (BH) sens<br>9). The BH pressur<br>rom last month, in k | verage TAG Temsors provided the quickly response the provided the prov | aperature: 73 °F, Average<br>average BH pressure for the<br>ded to the switchover to AGI<br>previous observations when |
| The recorded injection parameters for<br>this month), Average Injection Pressur<br>Pressure Differential: 1,414 psig (Fig                                                                                                                                                                       | ıre: 1,426 psig, Average TA                                                                                            |                                                   |                                                                                       |                                                                                                                                                                                                                                                                                                                                                                                                                                                                                                                                                                                                                                                                                                                                                                                                                                                                                                                                                                                                                                                                                                                                                                                                                                                                                                                                                                                                                                                                                                                                                                                                                                                                                                                                                                                                                                                                                                                                                                                                                                                                                                                                |                                                                                                                        |
| The Linam AGI #1 and AGI #2 wells sequester, Class II wastes consisting of this month. The two wells provide the hereby certify that the information ab                                                                                                                                         | of $H_2S$ and $CO_2$ . The Linar required redundancy to the                                                            | m AGI Fa<br>ne plant t                            | acility permanently hat allows for opera                                              | sequestered 4,48<br>tion with disposa                                                                                                                                                                                                                                                                                                                                                                                                                                                                                                                                                                                                                                                                                                                                                                                                                                                                                                                                                                                                                                                                                                                                                                                                                                                                                                                                                                                                                                                                                                                                                                                                                                                                                                                                                                                                                                                                                                                                                                                                                                                                                          | 3 Metric Tons of CO <sub>2</sub> for                                                                                   |
| CICNIATUDE                                                                                                                                                                                                                                                                                      | <b>A</b>                                                                                                               | t to DCD                                          |                                                                                       | v. I D/ Caalay Ir                                                                                                                                                                                                                                                                                                                                                                                                                                                                                                                                                                                                                                                                                                                                                                                                                                                                                                                                                                                                                                                                                                                                                                                                                                                                                                                                                                                                                                                                                                                                                                                                                                                                                                                                                                                                                                                                                                                                                                                                                                                                                                              |                                                                                                                        |
| SIGNATURE                                                                                                                                                                                                                                                                                       | TITLE Consultan                                                                                                        | I IU DCF                                          | Operating Compan                                                                      | y, LP/ Geolex. II                                                                                                                                                                                                                                                                                                                                                                                                                                                                                                                                                                                                                                                                                                                                                                                                                                                                                                                                                                                                                                                                                                                                                                                                                                                                                                                                                                                                                                                                                                                                                                                                                                                                                                                                                                                                                                                                                                                                                                                                                                                                                                              | nc. DATE 11/3/2023                                                                                                     |
| SIGNATURE                                                                                                                                                                                                                                                                                       | TITLE Consultan<br>rez, RG E-mail                                                                                      |                                                   | Operating Compan<br>aag@geolex.com                                                    |                                                                                                                                                                                                                                                                                                                                                                                                                                                                                                                                                                                                                                                                                                                                                                                                                                                                                                                                                                                                                                                                                                                                                                                                                                                                                                                                                                                                                                                                                                                                                                                                                                                                                                                                                                                                                                                                                                                                                                                                                                                                                                                                | nc. DATE <u>11/3/2023</u><br>505-842-8000                                                                              |
|                                                                                                                                                                                                                                                                                                 | TITLE Consultan                                                                                                        |                                                   |                                                                                       |                                                                                                                                                                                                                                                                                                                                                                                                                                                                                                                                                                                                                                                                                                                                                                                                                                                                                                                                                                                                                                                                                                                                                                                                                                                                                                                                                                                                                                                                                                                                                                                                                                                                                                                                                                                                                                                                                                                                                                                                                                                                                                                                |                                                                                                                        |
|                                                                                                                                                                                                                                                                                                 | TITLE Consultan rrez, RG E-mail                                                                                        |                                                   |                                                                                       | PHONE:                                                                                                                                                                                                                                                                                                                                                                                                                                                                                                                                                                                                                                                                                                                                                                                                                                                                                                                                                                                                                                                                                                                                                                                                                                                                                                                                                                                                                                                                                                                                                                                                                                                                                                                                                                                                                                                                                                                                                                                                                                                                                                                         |                                                                                                                        |