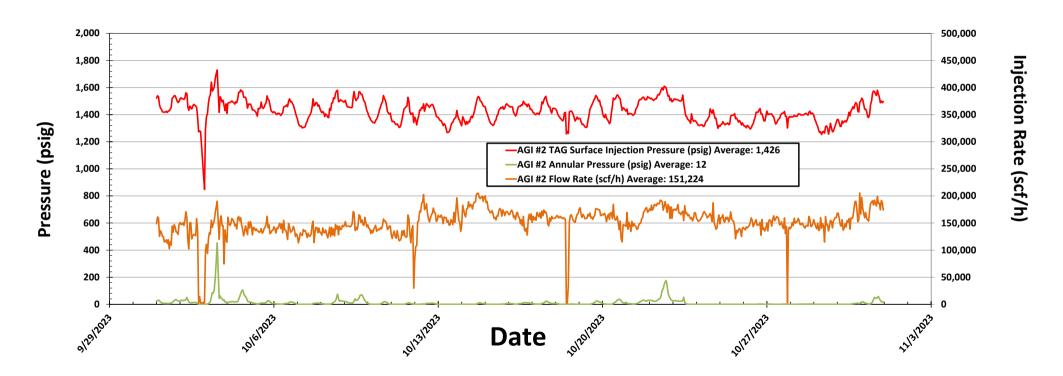

| ceiyed by QCD to Appropriate District: 10                                                                                                                                                                                                                                                       | PM State of N                                                                                                          | New Me                                            | exico                                                                                 | Form C-103 f                                                                                                                                                                                                                                                                                                                                                                                                                                                                                                                                                                                                                                                                                                                                                                                                                                                                                                                                                                                                                                                                                                                                                                                                                                                                                                                                                                                                                                                                                                                                                                                                                                                                                                                                                                                                                                                                                                                                                                                                                                                                                                                   |                                                                                                                        |
|-------------------------------------------------------------------------------------------------------------------------------------------------------------------------------------------------------------------------------------------------------------------------------------------------|------------------------------------------------------------------------------------------------------------------------|---------------------------------------------------|---------------------------------------------------------------------------------------|--------------------------------------------------------------------------------------------------------------------------------------------------------------------------------------------------------------------------------------------------------------------------------------------------------------------------------------------------------------------------------------------------------------------------------------------------------------------------------------------------------------------------------------------------------------------------------------------------------------------------------------------------------------------------------------------------------------------------------------------------------------------------------------------------------------------------------------------------------------------------------------------------------------------------------------------------------------------------------------------------------------------------------------------------------------------------------------------------------------------------------------------------------------------------------------------------------------------------------------------------------------------------------------------------------------------------------------------------------------------------------------------------------------------------------------------------------------------------------------------------------------------------------------------------------------------------------------------------------------------------------------------------------------------------------------------------------------------------------------------------------------------------------------------------------------------------------------------------------------------------------------------------------------------------------------------------------------------------------------------------------------------------------------------------------------------------------------------------------------------------------|------------------------------------------------------------------------------------------------------------------------|
| Office<br>District I – (575) 393-6161                                                                                                                                                                                                                                                           | Energy, Minerals a                                                                                                     |                                                   |                                                                                       | Revised August 1, 2011                                                                                                                                                                                                                                                                                                                                                                                                                                                                                                                                                                                                                                                                                                                                                                                                                                                                                                                                                                                                                                                                                                                                                                                                                                                                                                                                                                                                                                                                                                                                                                                                                                                                                                                                                                                                                                                                                                                                                                                                                                                                                                         |                                                                                                                        |
| 1625 N. French Dr., Hobbs, NM 88240                                                                                                                                                                                                                                                             |                                                                                                                        |                                                   |                                                                                       | WELL API NO                                                                                                                                                                                                                                                                                                                                                                                                                                                                                                                                                                                                                                                                                                                                                                                                                                                                                                                                                                                                                                                                                                                                                                                                                                                                                                                                                                                                                                                                                                                                                                                                                                                                                                                                                                                                                                                                                                                                                                                                                                                                                                                    |                                                                                                                        |
| <u>District II</u> – (575) 748-1283<br>811 S. First St., Artesia, NM 88210                                                                                                                                                                                                                      | OIL CONSERV                                                                                                            | ATION                                             | DIVISION                                                                              | 5. Indicate Typ                                                                                                                                                                                                                                                                                                                                                                                                                                                                                                                                                                                                                                                                                                                                                                                                                                                                                                                                                                                                                                                                                                                                                                                                                                                                                                                                                                                                                                                                                                                                                                                                                                                                                                                                                                                                                                                                                                                                                                                                                                                                                                                | and 30-025-42139                                                                                                       |
| <u>District III</u> – (505) 334-6178                                                                                                                                                                                                                                                            | 1220 South                                                                                                             | St. Fran                                          | ncis Dr.                                                                              | STATE                                                                                                                                                                                                                                                                                                                                                                                                                                                                                                                                                                                                                                                                                                                                                                                                                                                                                                                                                                                                                                                                                                                                                                                                                                                                                                                                                                                                                                                                                                                                                                                                                                                                                                                                                                                                                                                                                                                                                                                                                                                                                                                          |                                                                                                                        |
| 1000 Rio Brazos Rd., Aztec, NM 87410<br><u>District IV</u> – (505) 476-3460                                                                                                                                                                                                                     | Santa Fe,                                                                                                              | , NM 87                                           | 7505                                                                                  | 6. State Oil &                                                                                                                                                                                                                                                                                                                                                                                                                                                                                                                                                                                                                                                                                                                                                                                                                                                                                                                                                                                                                                                                                                                                                                                                                                                                                                                                                                                                                                                                                                                                                                                                                                                                                                                                                                                                                                                                                                                                                                                                                                                                                                                 |                                                                                                                        |
| 1220 S. St. Francis Dr., Santa Fe, NM                                                                                                                                                                                                                                                           |                                                                                                                        |                                                   |                                                                                       | V07530-0001                                                                                                                                                                                                                                                                                                                                                                                                                                                                                                                                                                                                                                                                                                                                                                                                                                                                                                                                                                                                                                                                                                                                                                                                                                                                                                                                                                                                                                                                                                                                                                                                                                                                                                                                                                                                                                                                                                                                                                                                                                                                                                                    |                                                                                                                        |
| 87505<br>SUNDRY NOT                                                                                                                                                                                                                                                                             | ICES AND REPORTS ON                                                                                                    | WELLS                                             |                                                                                       | 7. Lease Name                                                                                                                                                                                                                                                                                                                                                                                                                                                                                                                                                                                                                                                                                                                                                                                                                                                                                                                                                                                                                                                                                                                                                                                                                                                                                                                                                                                                                                                                                                                                                                                                                                                                                                                                                                                                                                                                                                                                                                                                                                                                                                                  | e or Unit Agreement Name                                                                                               |
| (DO NOT USE THIS FORM FOR PROPOSALS TO DRILL OR TO DEEPEN OR PLUG BACK TO A DIFFERENT RESERVOIR. USE "APPLICATION FOR PERMIT" (FORM C-101) FOR SUCH                                                                                                                                             |                                                                                                                        |                                                   |                                                                                       | Linam AGI                                                                                                                                                                                                                                                                                                                                                                                                                                                                                                                                                                                                                                                                                                                                                                                                                                                                                                                                                                                                                                                                                                                                                                                                                                                                                                                                                                                                                                                                                                                                                                                                                                                                                                                                                                                                                                                                                                                                                                                                                                                                                                                      |                                                                                                                        |
| 1. Type of Well: Oil Well                                                                                                                                                                                                                                                                       | PROPOSALS.)  1. Type of Well: Oil Well Gas Well Other                                                                  |                                                   |                                                                                       | 8. Wells Number 1 and 2                                                                                                                                                                                                                                                                                                                                                                                                                                                                                                                                                                                                                                                                                                                                                                                                                                                                                                                                                                                                                                                                                                                                                                                                                                                                                                                                                                                                                                                                                                                                                                                                                                                                                                                                                                                                                                                                                                                                                                                                                                                                                                        |                                                                                                                        |
| 2. Name of Operator                                                                                                                                                                                                                                                                             | 9. OGRID Nu                                                                                                            | mber 36785                                        |                                                                                       |                                                                                                                                                                                                                                                                                                                                                                                                                                                                                                                                                                                                                                                                                                                                                                                                                                                                                                                                                                                                                                                                                                                                                                                                                                                                                                                                                                                                                                                                                                                                                                                                                                                                                                                                                                                                                                                                                                                                                                                                                                                                                                                                |                                                                                                                        |
| DCP Operating Company, LP                                                                                                                                                                                                                                                                       |                                                                                                                        |                                                   |                                                                                       | 10.5.1                                                                                                                                                                                                                                                                                                                                                                                                                                                                                                                                                                                                                                                                                                                                                                                                                                                                                                                                                                                                                                                                                                                                                                                                                                                                                                                                                                                                                                                                                                                                                                                                                                                                                                                                                                                                                                                                                                                                                                                                                                                                                                                         |                                                                                                                        |
| 3. Address of Operator                                                                                                                                                                                                                                                                          | omviou CO 90227                                                                                                        |                                                   |                                                                                       | 10. Pool name Wildcat                                                                                                                                                                                                                                                                                                                                                                                                                                                                                                                                                                                                                                                                                                                                                                                                                                                                                                                                                                                                                                                                                                                                                                                                                                                                                                                                                                                                                                                                                                                                                                                                                                                                                                                                                                                                                                                                                                                                                                                                                                                                                                          | or Wildcat                                                                                                             |
| 6900 E. Layton Ave, Suite 900, De                                                                                                                                                                                                                                                               | enver CO 80237                                                                                                         |                                                   |                                                                                       | Wildcat                                                                                                                                                                                                                                                                                                                                                                                                                                                                                                                                                                                                                                                                                                                                                                                                                                                                                                                                                                                                                                                                                                                                                                                                                                                                                                                                                                                                                                                                                                                                                                                                                                                                                                                                                                                                                                                                                                                                                                                                                                                                                                                        |                                                                                                                        |
| 4. Well Location                                                                                                                                                                                                                                                                                | . 4 0 -4 1 1 1100                                                                                                      | 0.6.4.6                                           | 41 337 4 11                                                                           |                                                                                                                                                                                                                                                                                                                                                                                                                                                                                                                                                                                                                                                                                                                                                                                                                                                                                                                                                                                                                                                                                                                                                                                                                                                                                                                                                                                                                                                                                                                                                                                                                                                                                                                                                                                                                                                                                                                                                                                                                                                                                                                                |                                                                                                                        |
|                                                                                                                                                                                                                                                                                                 | from the South line and 198                                                                                            |                                                   |                                                                                       | ND (D) (                                                                                                                                                                                                                                                                                                                                                                                                                                                                                                                                                                                                                                                                                                                                                                                                                                                                                                                                                                                                                                                                                                                                                                                                                                                                                                                                                                                                                                                                                                                                                                                                                                                                                                                                                                                                                                                                                                                                                                                                                                                                                                                       | C I                                                                                                                    |
| Section 30                                                                                                                                                                                                                                                                                      | Township 183                                                                                                           |                                                   | Range 37E                                                                             | NMPM                                                                                                                                                                                                                                                                                                                                                                                                                                                                                                                                                                                                                                                                                                                                                                                                                                                                                                                                                                                                                                                                                                                                                                                                                                                                                                                                                                                                                                                                                                                                                                                                                                                                                                                                                                                                                                                                                                                                                                                                                                                                                                                           | County Lea                                                                                                             |
|                                                                                                                                                                                                                                                                                                 | 3736 GR                                                                                                                | einer DK,                                         | KKB, KI, GK, elc.,                                                                    |                                                                                                                                                                                                                                                                                                                                                                                                                                                                                                                                                                                                                                                                                                                                                                                                                                                                                                                                                                                                                                                                                                                                                                                                                                                                                                                                                                                                                                                                                                                                                                                                                                                                                                                                                                                                                                                                                                                                                                                                                                                                                                                                |                                                                                                                        |
| 12. Check Appropriate Box to                                                                                                                                                                                                                                                                    |                                                                                                                        | tice. Re                                          | eport or Other Da                                                                     | nta                                                                                                                                                                                                                                                                                                                                                                                                                                                                                                                                                                                                                                                                                                                                                                                                                                                                                                                                                                                                                                                                                                                                                                                                                                                                                                                                                                                                                                                                                                                                                                                                                                                                                                                                                                                                                                                                                                                                                                                                                                                                                                                            |                                                                                                                        |
|                                                                                                                                                                                                                                                                                                 |                                                                                                                        | , , , , , , ,                                     | 1                                                                                     |                                                                                                                                                                                                                                                                                                                                                                                                                                                                                                                                                                                                                                                                                                                                                                                                                                                                                                                                                                                                                                                                                                                                                                                                                                                                                                                                                                                                                                                                                                                                                                                                                                                                                                                                                                                                                                                                                                                                                                                                                                                                                                                                |                                                                                                                        |
|                                                                                                                                                                                                                                                                                                 | NTENTION TO:                                                                                                           | _                                                 |                                                                                       |                                                                                                                                                                                                                                                                                                                                                                                                                                                                                                                                                                                                                                                                                                                                                                                                                                                                                                                                                                                                                                                                                                                                                                                                                                                                                                                                                                                                                                                                                                                                                                                                                                                                                                                                                                                                                                                                                                                                                                                                                                                                                                                                | REPORT OF:                                                                                                             |
| PERFORM REMEDIAL WORK                                                                                                                                                                                                                                                                           | PLUG AND ABANDON                                                                                                       |                                                   | REMEDIAL WOR                                                                          |                                                                                                                                                                                                                                                                                                                                                                                                                                                                                                                                                                                                                                                                                                                                                                                                                                                                                                                                                                                                                                                                                                                                                                                                                                                                                                                                                                                                                                                                                                                                                                                                                                                                                                                                                                                                                                                                                                                                                                                                                                                                                                                                | ALTERING CASING                                                                                                        |
| TEMPORARILY ABANDON                                                                                                                                                                                                                                                                             | CHANGE PLANS                                                                                                           |                                                   | COMMENCE DRI                                                                          |                                                                                                                                                                                                                                                                                                                                                                                                                                                                                                                                                                                                                                                                                                                                                                                                                                                                                                                                                                                                                                                                                                                                                                                                                                                                                                                                                                                                                                                                                                                                                                                                                                                                                                                                                                                                                                                                                                                                                                                                                                                                                                                                | P AND A                                                                                                                |
| PULL OR ALTER CASING DOWNHOLE COMMINGLE                                                                                                                                                                                                                                                         | MULTIPLE COMPL                                                                                                         | Ш                                                 | CASING/CEMEN                                                                          | I JOB                                                                                                                                                                                                                                                                                                                                                                                                                                                                                                                                                                                                                                                                                                                                                                                                                                                                                                                                                                                                                                                                                                                                                                                                                                                                                                                                                                                                                                                                                                                                                                                                                                                                                                                                                                                                                                                                                                                                                                                                                                                                                                                          |                                                                                                                        |
| OTHER:                                                                                                                                                                                                                                                                                          |                                                                                                                        | П                                                 | OTHER: Monthly                                                                        | Report pursuant                                                                                                                                                                                                                                                                                                                                                                                                                                                                                                                                                                                                                                                                                                                                                                                                                                                                                                                                                                                                                                                                                                                                                                                                                                                                                                                                                                                                                                                                                                                                                                                                                                                                                                                                                                                                                                                                                                                                                                                                                                                                                                                | to Workover C-103                                                                                                      |
| of starting any proposed wor<br>proposed completion or reco<br>Report for the Month ending Octob<br>This is the 138 <sup>th</sup> monthly submittal of<br>annulus pressure and bottom hole dat<br>performance of the AGI system, the of                                                         | ompletion. ber 31, 2023 Pursuant to V f data as agreed between Do ta for Linam AGI #1. Since                           | Workove CP and O the data                         | er C-103 for Liname CD relative to inject for both wells prov                         | AGI #1 and AC                                                                                                                                                                                                                                                                                                                                                                                                                                                                                                                                                                                                                                                                                                                                                                                                                                                                                                                                                                                                                                                                                                                                                                                                                                                                                                                                                                                                                                                                                                                                                                                                                                                                                                                                                                                                                                                                                                                                                                                                                                                                                                                  | GI #2 AG temperature and casing all picture of the                                                                     |
| quarterly basis for AGI #2.  All flow this month was directed to A 1, 2, 3, 4): Average Injection Rate: 0 Annulus Pressure: 60 psig, Average F entire period of 4,190 psig and BH te: #2 and has continued to drop. The BI AGI #1 was idle. This is a very good TAG at current injection rates. | scf/hr, Average TAG Injec<br>Pressure Differential: 1,164<br>mperature of 138 °F (Figur<br>H pressure decreased signif | etion Pres<br>psig. Bo<br>es 8 and<br>ficantly fi | ssure: 1,224 psig, Attom hole (BH) sens<br>9). The BH pressur<br>rom last month, in k | verage TAG Temsors provided the quickly response the provided the prov | aperature: 73 °F, Average<br>average BH pressure for the<br>ded to the switchover to AGI<br>previous observations when |
| The recorded injection parameters for<br>this month), Average Injection Pressur<br>Pressure Differential: 1,414 psig (Fig                                                                                                                                                                       | ıre: 1,426 psig, Average TA                                                                                            |                                                   |                                                                                       |                                                                                                                                                                                                                                                                                                                                                                                                                                                                                                                                                                                                                                                                                                                                                                                                                                                                                                                                                                                                                                                                                                                                                                                                                                                                                                                                                                                                                                                                                                                                                                                                                                                                                                                                                                                                                                                                                                                                                                                                                                                                                                                                |                                                                                                                        |
| The Linam AGI #1 and AGI #2 wells sequester, Class II wastes consisting of this month. The two wells provide the hereby certify that the information ab                                                                                                                                         | of $H_2S$ and $CO_2$ . The Linar required redundancy to the                                                            | m AGI Fa<br>ne plant t                            | acility permanently hat allows for opera                                              | sequestered 4,48<br>tion with disposa                                                                                                                                                                                                                                                                                                                                                                                                                                                                                                                                                                                                                                                                                                                                                                                                                                                                                                                                                                                                                                                                                                                                                                                                                                                                                                                                                                                                                                                                                                                                                                                                                                                                                                                                                                                                                                                                                                                                                                                                                                                                                          | 3 Metric Tons of CO <sub>2</sub> for                                                                                   |
| CICNIATUDE                                                                                                                                                                                                                                                                                      | <b>A</b>                                                                                                               | t to DCD                                          |                                                                                       | v. I D/ Caalay Ir                                                                                                                                                                                                                                                                                                                                                                                                                                                                                                                                                                                                                                                                                                                                                                                                                                                                                                                                                                                                                                                                                                                                                                                                                                                                                                                                                                                                                                                                                                                                                                                                                                                                                                                                                                                                                                                                                                                                                                                                                                                                                                              |                                                                                                                        |
| SIGNATURE                                                                                                                                                                                                                                                                                       | TITLE Consultan                                                                                                        | I IU DCF                                          | Operating Compan                                                                      | y, LP/ Geolex. II                                                                                                                                                                                                                                                                                                                                                                                                                                                                                                                                                                                                                                                                                                                                                                                                                                                                                                                                                                                                                                                                                                                                                                                                                                                                                                                                                                                                                                                                                                                                                                                                                                                                                                                                                                                                                                                                                                                                                                                                                                                                                                              | nc. DATE 11/3/2023                                                                                                     |
| SIGNATURE                                                                                                                                                                                                                                                                                       | TITLE Consultan<br>rez, RG E-mail                                                                                      |                                                   | Operating Compan<br>aag@geolex.com                                                    |                                                                                                                                                                                                                                                                                                                                                                                                                                                                                                                                                                                                                                                                                                                                                                                                                                                                                                                                                                                                                                                                                                                                                                                                                                                                                                                                                                                                                                                                                                                                                                                                                                                                                                                                                                                                                                                                                                                                                                                                                                                                                                                                | nc. DATE <u>11/3/2023</u><br>505-842-8000                                                                              |
|                                                                                                                                                                                                                                                                                                 | TITLE Consultan                                                                                                        |                                                   |                                                                                       |                                                                                                                                                                                                                                                                                                                                                                                                                                                                                                                                                                                                                                                                                                                                                                                                                                                                                                                                                                                                                                                                                                                                                                                                                                                                                                                                                                                                                                                                                                                                                                                                                                                                                                                                                                                                                                                                                                                                                                                                                                                                                                                                |                                                                                                                        |
|                                                                                                                                                                                                                                                                                                 | TITLE Consultan rrez, RG E-mail                                                                                        |                                                   |                                                                                       | PHONE:                                                                                                                                                                                                                                                                                                                                                                                                                                                                                                                                                                                                                                                                                                                                                                                                                                                                                                                                                                                                                                                                                                                                                                                                                                                                                                                                                                                                                                                                                                                                                                                                                                                                                                                                                                                                                                                                                                                                                                                                                                                                                                                         |                                                                                                                        |