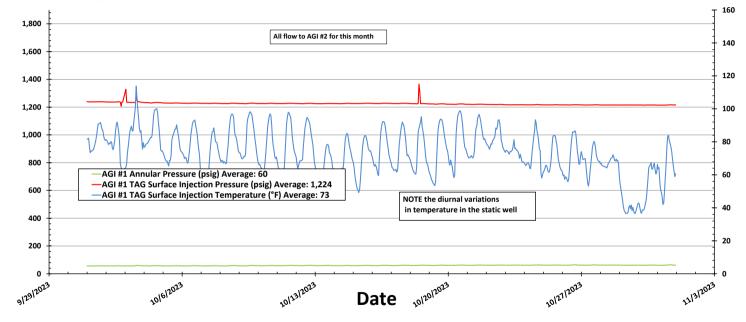

Figure #1: Linam AGI #1 and #2 Combined TAG Injection Flow Rate

Figure #2: Linam AGI #1 Surface TAG Injection Pressure and Annular Pressure

Figure #3: Linam AGI #1 TAG Injection Pressure, Casing Annulus Pressure and TAG Injection Temperature