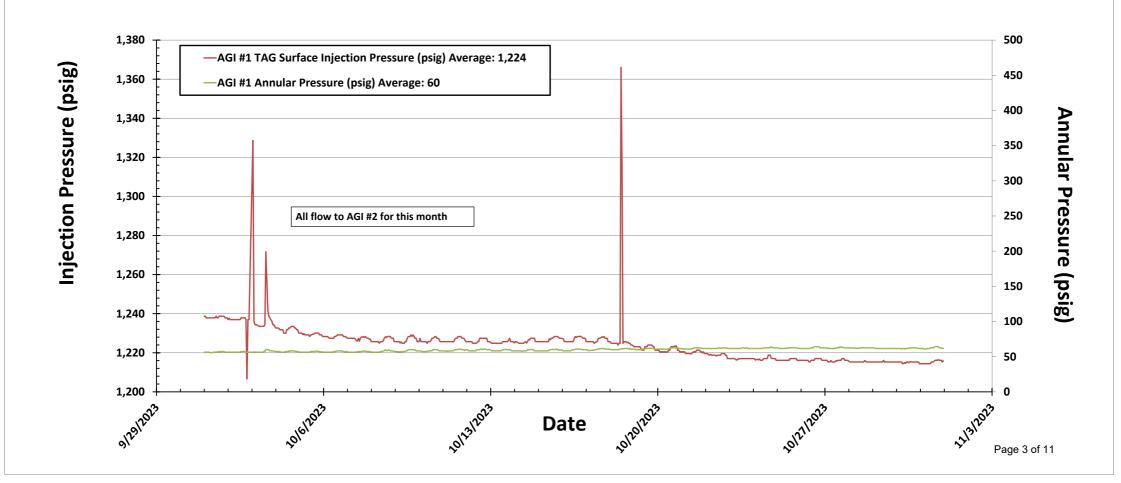

Figure #1: Linam AGI #1 and #2 Combined TAG Injection Flow Rate

Figure #2: Linam AGI #1 Surface TAG Injection Pressure and Annular Pressure

Figure #3: Linam AGI #1 TAG Injection Pressure, Casing Annulus Pressure and TAG Injection Temperature