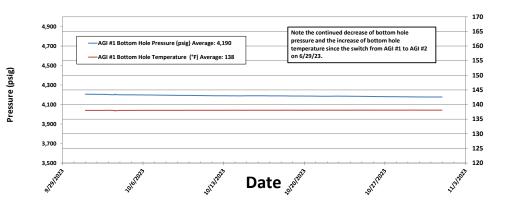

| ceiyed by QCD to Appropriate District: 10                                                                                                                                                                                                                                                       | PM State of N                                                                                                          | New Me                                            | exico                                                                                 | Form C-103 f                                                                                                                                                                                                                                                                                                                                                                                                                                                                                                                                                                                                                                                                                                                                                                                                                                                                                                                                                                                                                                                                                                                                                                                                                                                                                                                                                                                                                                                                                                                                                                                                                                                                                                                                                                                                                                                                                                                                                                                                                                                                                                                   |                                                                                                                        |
|-------------------------------------------------------------------------------------------------------------------------------------------------------------------------------------------------------------------------------------------------------------------------------------------------|------------------------------------------------------------------------------------------------------------------------|---------------------------------------------------|---------------------------------------------------------------------------------------|--------------------------------------------------------------------------------------------------------------------------------------------------------------------------------------------------------------------------------------------------------------------------------------------------------------------------------------------------------------------------------------------------------------------------------------------------------------------------------------------------------------------------------------------------------------------------------------------------------------------------------------------------------------------------------------------------------------------------------------------------------------------------------------------------------------------------------------------------------------------------------------------------------------------------------------------------------------------------------------------------------------------------------------------------------------------------------------------------------------------------------------------------------------------------------------------------------------------------------------------------------------------------------------------------------------------------------------------------------------------------------------------------------------------------------------------------------------------------------------------------------------------------------------------------------------------------------------------------------------------------------------------------------------------------------------------------------------------------------------------------------------------------------------------------------------------------------------------------------------------------------------------------------------------------------------------------------------------------------------------------------------------------------------------------------------------------------------------------------------------------------|------------------------------------------------------------------------------------------------------------------------|
| Office<br>District I – (575) 393-6161                                                                                                                                                                                                                                                           | Energy, Minerals a                                                                                                     |                                                   |                                                                                       | Revised August 1, 2011                                                                                                                                                                                                                                                                                                                                                                                                                                                                                                                                                                                                                                                                                                                                                                                                                                                                                                                                                                                                                                                                                                                                                                                                                                                                                                                                                                                                                                                                                                                                                                                                                                                                                                                                                                                                                                                                                                                                                                                                                                                                                                         |                                                                                                                        |
| 1625 N. French Dr., Hobbs, NM 88240                                                                                                                                                                                                                                                             |                                                                                                                        |                                                   |                                                                                       | WELL API NO                                                                                                                                                                                                                                                                                                                                                                                                                                                                                                                                                                                                                                                                                                                                                                                                                                                                                                                                                                                                                                                                                                                                                                                                                                                                                                                                                                                                                                                                                                                                                                                                                                                                                                                                                                                                                                                                                                                                                                                                                                                                                                                    |                                                                                                                        |
| <u>District II</u> – (575) 748-1283<br>811 S. First St., Artesia, NM 88210                                                                                                                                                                                                                      | OIL CONSERV                                                                                                            | ATION                                             | DIVISION                                                                              | 5. Indicate Typ                                                                                                                                                                                                                                                                                                                                                                                                                                                                                                                                                                                                                                                                                                                                                                                                                                                                                                                                                                                                                                                                                                                                                                                                                                                                                                                                                                                                                                                                                                                                                                                                                                                                                                                                                                                                                                                                                                                                                                                                                                                                                                                | and 30-025-42139                                                                                                       |
| <u>District III</u> – (505) 334-6178                                                                                                                                                                                                                                                            | 1220 South                                                                                                             | St. Fran                                          | ncis Dr.                                                                              | STATE                                                                                                                                                                                                                                                                                                                                                                                                                                                                                                                                                                                                                                                                                                                                                                                                                                                                                                                                                                                                                                                                                                                                                                                                                                                                                                                                                                                                                                                                                                                                                                                                                                                                                                                                                                                                                                                                                                                                                                                                                                                                                                                          |                                                                                                                        |
| 1000 Rio Brazos Rd., Aztec, NM 87410<br><u>District IV</u> – (505) 476-3460                                                                                                                                                                                                                     | Santa Fe,                                                                                                              | , NM 87                                           | 7505                                                                                  | 6. State Oil &                                                                                                                                                                                                                                                                                                                                                                                                                                                                                                                                                                                                                                                                                                                                                                                                                                                                                                                                                                                                                                                                                                                                                                                                                                                                                                                                                                                                                                                                                                                                                                                                                                                                                                                                                                                                                                                                                                                                                                                                                                                                                                                 |                                                                                                                        |
| 1220 S. St. Francis Dr., Santa Fe, NM                                                                                                                                                                                                                                                           |                                                                                                                        |                                                   |                                                                                       | V07530-0001                                                                                                                                                                                                                                                                                                                                                                                                                                                                                                                                                                                                                                                                                                                                                                                                                                                                                                                                                                                                                                                                                                                                                                                                                                                                                                                                                                                                                                                                                                                                                                                                                                                                                                                                                                                                                                                                                                                                                                                                                                                                                                                    |                                                                                                                        |
| 87505<br>SUNDRY NOT                                                                                                                                                                                                                                                                             | ICES AND REPORTS ON                                                                                                    | WELLS                                             |                                                                                       | 7. Lease Name                                                                                                                                                                                                                                                                                                                                                                                                                                                                                                                                                                                                                                                                                                                                                                                                                                                                                                                                                                                                                                                                                                                                                                                                                                                                                                                                                                                                                                                                                                                                                                                                                                                                                                                                                                                                                                                                                                                                                                                                                                                                                                                  | e or Unit Agreement Name                                                                                               |
| (DO NOT USE THIS FORM FOR PROPOSALS TO DRILL OR TO DEEPEN OR PLUG BACK TO A DIFFERENT RESERVOIR. USE "APPLICATION FOR PERMIT" (FORM C-101) FOR SUCH                                                                                                                                             |                                                                                                                        |                                                   |                                                                                       | Linam AGI                                                                                                                                                                                                                                                                                                                                                                                                                                                                                                                                                                                                                                                                                                                                                                                                                                                                                                                                                                                                                                                                                                                                                                                                                                                                                                                                                                                                                                                                                                                                                                                                                                                                                                                                                                                                                                                                                                                                                                                                                                                                                                                      |                                                                                                                        |
| 1. Type of Well: Oil Well                                                                                                                                                                                                                                                                       | PROPOSALS.)  1. Type of Well: Oil Well Gas Well Other                                                                  |                                                   |                                                                                       | 8. Wells Number 1 and 2                                                                                                                                                                                                                                                                                                                                                                                                                                                                                                                                                                                                                                                                                                                                                                                                                                                                                                                                                                                                                                                                                                                                                                                                                                                                                                                                                                                                                                                                                                                                                                                                                                                                                                                                                                                                                                                                                                                                                                                                                                                                                                        |                                                                                                                        |
| 2. Name of Operator                                                                                                                                                                                                                                                                             | 9. OGRID Nu                                                                                                            | mber 36785                                        |                                                                                       |                                                                                                                                                                                                                                                                                                                                                                                                                                                                                                                                                                                                                                                                                                                                                                                                                                                                                                                                                                                                                                                                                                                                                                                                                                                                                                                                                                                                                                                                                                                                                                                                                                                                                                                                                                                                                                                                                                                                                                                                                                                                                                                                |                                                                                                                        |
| DCP Operating Company, LP                                                                                                                                                                                                                                                                       |                                                                                                                        |                                                   |                                                                                       | 10.5.1                                                                                                                                                                                                                                                                                                                                                                                                                                                                                                                                                                                                                                                                                                                                                                                                                                                                                                                                                                                                                                                                                                                                                                                                                                                                                                                                                                                                                                                                                                                                                                                                                                                                                                                                                                                                                                                                                                                                                                                                                                                                                                                         |                                                                                                                        |
| 3. Address of Operator                                                                                                                                                                                                                                                                          | omviou CO 90227                                                                                                        |                                                   |                                                                                       | 10. Pool name Wildcat                                                                                                                                                                                                                                                                                                                                                                                                                                                                                                                                                                                                                                                                                                                                                                                                                                                                                                                                                                                                                                                                                                                                                                                                                                                                                                                                                                                                                                                                                                                                                                                                                                                                                                                                                                                                                                                                                                                                                                                                                                                                                                          | or Wildcat                                                                                                             |
| 6900 E. Layton Ave, Suite 900, De                                                                                                                                                                                                                                                               | enver CO 80237                                                                                                         |                                                   |                                                                                       | Wildcat                                                                                                                                                                                                                                                                                                                                                                                                                                                                                                                                                                                                                                                                                                                                                                                                                                                                                                                                                                                                                                                                                                                                                                                                                                                                                                                                                                                                                                                                                                                                                                                                                                                                                                                                                                                                                                                                                                                                                                                                                                                                                                                        |                                                                                                                        |
| 4. Well Location                                                                                                                                                                                                                                                                                | . 4 0 -4 1 1 1100                                                                                                      | 0.6.4.6                                           | 41 337 4 11                                                                           |                                                                                                                                                                                                                                                                                                                                                                                                                                                                                                                                                                                                                                                                                                                                                                                                                                                                                                                                                                                                                                                                                                                                                                                                                                                                                                                                                                                                                                                                                                                                                                                                                                                                                                                                                                                                                                                                                                                                                                                                                                                                                                                                |                                                                                                                        |
|                                                                                                                                                                                                                                                                                                 | from the South line and 198                                                                                            |                                                   |                                                                                       | ND (D) (                                                                                                                                                                                                                                                                                                                                                                                                                                                                                                                                                                                                                                                                                                                                                                                                                                                                                                                                                                                                                                                                                                                                                                                                                                                                                                                                                                                                                                                                                                                                                                                                                                                                                                                                                                                                                                                                                                                                                                                                                                                                                                                       | C I                                                                                                                    |
| Section 30                                                                                                                                                                                                                                                                                      | Township 183                                                                                                           |                                                   | Range 37E                                                                             | NMPM                                                                                                                                                                                                                                                                                                                                                                                                                                                                                                                                                                                                                                                                                                                                                                                                                                                                                                                                                                                                                                                                                                                                                                                                                                                                                                                                                                                                                                                                                                                                                                                                                                                                                                                                                                                                                                                                                                                                                                                                                                                                                                                           | County Lea                                                                                                             |
|                                                                                                                                                                                                                                                                                                 | 3736 GR                                                                                                                | einer DK,                                         | KKB, KI, GK, elc.,                                                                    |                                                                                                                                                                                                                                                                                                                                                                                                                                                                                                                                                                                                                                                                                                                                                                                                                                                                                                                                                                                                                                                                                                                                                                                                                                                                                                                                                                                                                                                                                                                                                                                                                                                                                                                                                                                                                                                                                                                                                                                                                                                                                                                                |                                                                                                                        |
| 12. Check Appropriate Box to                                                                                                                                                                                                                                                                    |                                                                                                                        | tice. Re                                          | eport or Other Da                                                                     | nta                                                                                                                                                                                                                                                                                                                                                                                                                                                                                                                                                                                                                                                                                                                                                                                                                                                                                                                                                                                                                                                                                                                                                                                                                                                                                                                                                                                                                                                                                                                                                                                                                                                                                                                                                                                                                                                                                                                                                                                                                                                                                                                            |                                                                                                                        |
|                                                                                                                                                                                                                                                                                                 |                                                                                                                        | , , , , , , ,                                     | 1                                                                                     |                                                                                                                                                                                                                                                                                                                                                                                                                                                                                                                                                                                                                                                                                                                                                                                                                                                                                                                                                                                                                                                                                                                                                                                                                                                                                                                                                                                                                                                                                                                                                                                                                                                                                                                                                                                                                                                                                                                                                                                                                                                                                                                                |                                                                                                                        |
|                                                                                                                                                                                                                                                                                                 | NTENTION TO:                                                                                                           | _                                                 |                                                                                       |                                                                                                                                                                                                                                                                                                                                                                                                                                                                                                                                                                                                                                                                                                                                                                                                                                                                                                                                                                                                                                                                                                                                                                                                                                                                                                                                                                                                                                                                                                                                                                                                                                                                                                                                                                                                                                                                                                                                                                                                                                                                                                                                | REPORT OF:                                                                                                             |
| PERFORM REMEDIAL WORK                                                                                                                                                                                                                                                                           | PLUG AND ABANDON                                                                                                       |                                                   | REMEDIAL WOR                                                                          |                                                                                                                                                                                                                                                                                                                                                                                                                                                                                                                                                                                                                                                                                                                                                                                                                                                                                                                                                                                                                                                                                                                                                                                                                                                                                                                                                                                                                                                                                                                                                                                                                                                                                                                                                                                                                                                                                                                                                                                                                                                                                                                                | ALTERING CASING                                                                                                        |
| TEMPORARILY ABANDON                                                                                                                                                                                                                                                                             | CHANGE PLANS                                                                                                           |                                                   | COMMENCE DRI                                                                          |                                                                                                                                                                                                                                                                                                                                                                                                                                                                                                                                                                                                                                                                                                                                                                                                                                                                                                                                                                                                                                                                                                                                                                                                                                                                                                                                                                                                                                                                                                                                                                                                                                                                                                                                                                                                                                                                                                                                                                                                                                                                                                                                | P AND A                                                                                                                |
| PULL OR ALTER CASING DOWNHOLE COMMINGLE                                                                                                                                                                                                                                                         | MULTIPLE COMPL                                                                                                         | Ш                                                 | CASING/CEMEN                                                                          | I JOB                                                                                                                                                                                                                                                                                                                                                                                                                                                                                                                                                                                                                                                                                                                                                                                                                                                                                                                                                                                                                                                                                                                                                                                                                                                                                                                                                                                                                                                                                                                                                                                                                                                                                                                                                                                                                                                                                                                                                                                                                                                                                                                          |                                                                                                                        |
| OTHER:                                                                                                                                                                                                                                                                                          |                                                                                                                        | П                                                 | OTHER: Monthly                                                                        | Report pursuant                                                                                                                                                                                                                                                                                                                                                                                                                                                                                                                                                                                                                                                                                                                                                                                                                                                                                                                                                                                                                                                                                                                                                                                                                                                                                                                                                                                                                                                                                                                                                                                                                                                                                                                                                                                                                                                                                                                                                                                                                                                                                                                | to Workover C-103                                                                                                      |
| of starting any proposed wor<br>proposed completion or reco<br>Report for the Month ending Octob<br>This is the 138 <sup>th</sup> monthly submittal of<br>annulus pressure and bottom hole dat<br>performance of the AGI system, the of                                                         | ompletion. ber 31, 2023 Pursuant to V f data as agreed between Do ta for Linam AGI #1. Since                           | Workove CP and O the data                         | er C-103 for Liname CD relative to inject for both wells prov                         | AGI #1 and AC                                                                                                                                                                                                                                                                                                                                                                                                                                                                                                                                                                                                                                                                                                                                                                                                                                                                                                                                                                                                                                                                                                                                                                                                                                                                                                                                                                                                                                                                                                                                                                                                                                                                                                                                                                                                                                                                                                                                                                                                                                                                                                                  | GI #2 AG temperature and casing all picture of the                                                                     |
| quarterly basis for AGI #2.  All flow this month was directed to A 1, 2, 3, 4): Average Injection Rate: 0 Annulus Pressure: 60 psig, Average F entire period of 4,190 psig and BH te: #2 and has continued to drop. The BI AGI #1 was idle. This is a very good TAG at current injection rates. | scf/hr, Average TAG Injec<br>Pressure Differential: 1,164<br>mperature of 138 °F (Figur<br>H pressure decreased signif | etion Pres<br>psig. Bo<br>es 8 and<br>ficantly fi | ssure: 1,224 psig, Attom hole (BH) sens<br>9). The BH pressur<br>rom last month, in k | verage TAG Temsors provided the quickly response the provided the prov | aperature: 73 °F, Average<br>average BH pressure for the<br>ded to the switchover to AGI<br>previous observations when |
| The recorded injection parameters for<br>this month), Average Injection Pressur<br>Pressure Differential: 1,414 psig (Fig                                                                                                                                                                       | ıre: 1,426 psig, Average TA                                                                                            |                                                   |                                                                                       |                                                                                                                                                                                                                                                                                                                                                                                                                                                                                                                                                                                                                                                                                                                                                                                                                                                                                                                                                                                                                                                                                                                                                                                                                                                                                                                                                                                                                                                                                                                                                                                                                                                                                                                                                                                                                                                                                                                                                                                                                                                                                                                                |                                                                                                                        |
| The Linam AGI #1 and AGI #2 wells sequester, Class II wastes consisting of this month. The two wells provide the hereby certify that the information ab                                                                                                                                         | of $H_2S$ and $CO_2$ . The Linar required redundancy to the                                                            | m AGI Fa<br>ne plant t                            | acility permanently hat allows for opera                                              | sequestered 4,48<br>tion with disposa                                                                                                                                                                                                                                                                                                                                                                                                                                                                                                                                                                                                                                                                                                                                                                                                                                                                                                                                                                                                                                                                                                                                                                                                                                                                                                                                                                                                                                                                                                                                                                                                                                                                                                                                                                                                                                                                                                                                                                                                                                                                                          | 3 Metric Tons of CO <sub>2</sub> for                                                                                   |
| CICNIATUDE                                                                                                                                                                                                                                                                                      | <b>A</b>                                                                                                               | t to DCD                                          |                                                                                       | v. I D/ Caalay Ir                                                                                                                                                                                                                                                                                                                                                                                                                                                                                                                                                                                                                                                                                                                                                                                                                                                                                                                                                                                                                                                                                                                                                                                                                                                                                                                                                                                                                                                                                                                                                                                                                                                                                                                                                                                                                                                                                                                                                                                                                                                                                                              |                                                                                                                        |
| SIGNATURE                                                                                                                                                                                                                                                                                       | TITLE Consultan                                                                                                        | I IU DCF                                          | Operating Compan                                                                      | y, LP/ Geolex. II                                                                                                                                                                                                                                                                                                                                                                                                                                                                                                                                                                                                                                                                                                                                                                                                                                                                                                                                                                                                                                                                                                                                                                                                                                                                                                                                                                                                                                                                                                                                                                                                                                                                                                                                                                                                                                                                                                                                                                                                                                                                                                              | nc. DATE 11/3/2023                                                                                                     |
| SIGNATURE                                                                                                                                                                                                                                                                                       | TITLE Consultan<br>rez, RG E-mail                                                                                      |                                                   | Operating Compan<br>aag@geolex.com                                                    |                                                                                                                                                                                                                                                                                                                                                                                                                                                                                                                                                                                                                                                                                                                                                                                                                                                                                                                                                                                                                                                                                                                                                                                                                                                                                                                                                                                                                                                                                                                                                                                                                                                                                                                                                                                                                                                                                                                                                                                                                                                                                                                                | nc. DATE <u>11/3/2023</u><br>505-842-8000                                                                              |
|                                                                                                                                                                                                                                                                                                 | TITLE Consultan                                                                                                        |                                                   |                                                                                       |                                                                                                                                                                                                                                                                                                                                                                                                                                                                                                                                                                                                                                                                                                                                                                                                                                                                                                                                                                                                                                                                                                                                                                                                                                                                                                                                                                                                                                                                                                                                                                                                                                                                                                                                                                                                                                                                                                                                                                                                                                                                                                                                |                                                                                                                        |
|                                                                                                                                                                                                                                                                                                 | TITLE Consultan rrez, RG E-mail                                                                                        |                                                   |                                                                                       | PHONE:                                                                                                                                                                                                                                                                                                                                                                                                                                                                                                                                                                                                                                                                                                                                                                                                                                                                                                                                                                                                                                                                                                                                                                                                                                                                                                                                                                                                                                                                                                                                                                                                                                                                                                                                                                                                                                                                                                                                                                                                                                                                                                                         |                                                                                                                        |