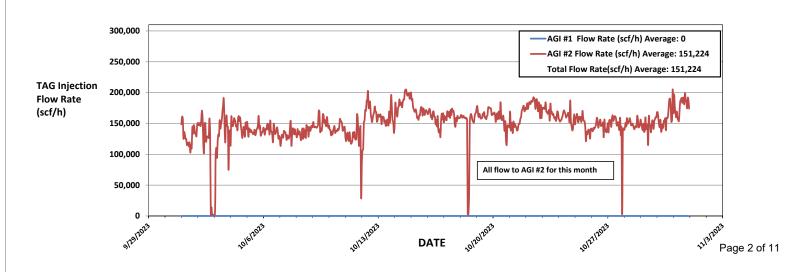

Figure #1: Linam AGI #1 and #2 Combined TAG Injection Flow Rate

Figure #2: Linam AGI #1 Surface TAG Injection Pressure and Annular Pressure

Figure #3: Linam AGI #1 TAG Injection Pressure, Casing Annulus Pressure and TAG Injection Temperature