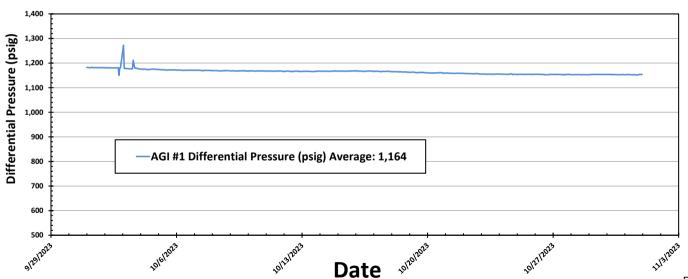

Figure #1: Linam AGI #1 and #2 Combined TAG Injection Flow Rate

Figure #2: Linam AGI #1 Surface TAG Injection Pressure and Annular Pressure

Figure #3: Linam AGI #1 TAG Injection Pressure, Casing Annulus Pressure and TAG Injection Temperature