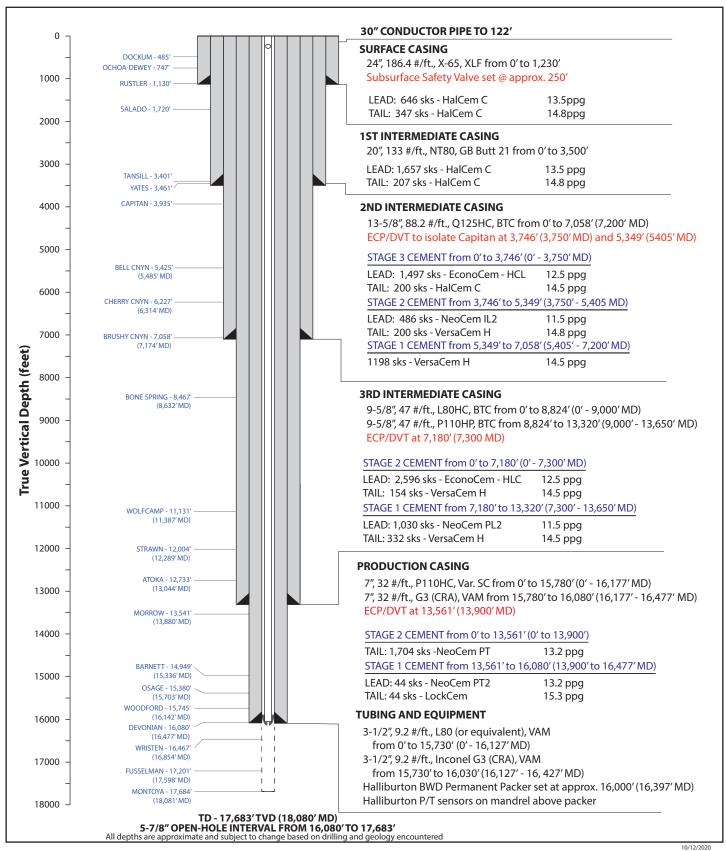

## **INDEPENDENCE AGI #2**

GEOLEX INCORPORATED

UL C - S20 - T25S - R36E API: 30-025-49974 Lat: 32.1200628, Long: -103.2910251

Well design consisting of a surface string of casing, three intermediate strings, and a production string with associating tubing/equipment and cement types