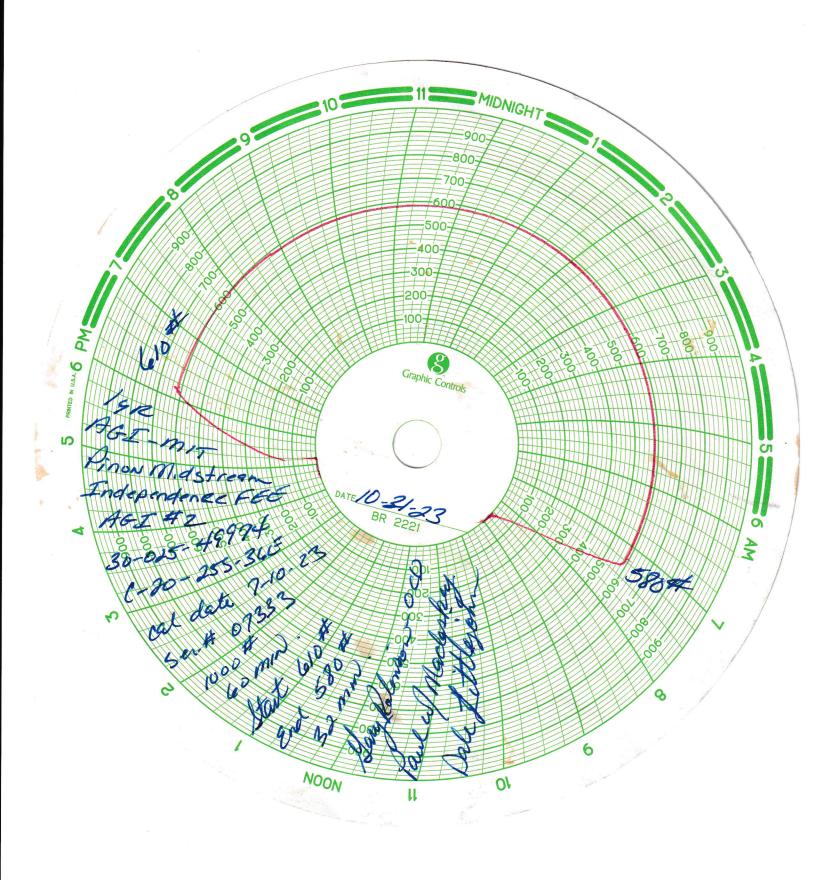

| office                                                                                                                                                                                                                        | Didic of New 1                                  |                                                 | Form C-103 <sup>1</sup> o                                                                                                           |  |
|-------------------------------------------------------------------------------------------------------------------------------------------------------------------------------------------------------------------------------|-------------------------------------------------|-------------------------------------------------|-------------------------------------------------------------------------------------------------------------------------------------|--|
| <u>District I</u> – (575) 393-6161<br>1625 N. French Dr., Hobbs, NM 88240                                                                                                                                                     | Energy, Minerals and Natural Resources          |                                                 | Revised July 18, 2013 WELL API NO.                                                                                                  |  |
| <u>District II</u> – (575) 748-1283<br>811 S. First St., Artesia, NM 88210                                                                                                                                                    | OIL CONSERVATION DIVISION                       |                                                 | 30-025-49974<br>5. Indicate Type of Lease                                                                                           |  |
| <u>District III</u> – (505) 334-6178<br>1000 Rio Brazos Rd., Aztec, NM 87410                                                                                                                                                  | 1220 South St. Fr                               |                                                 | STATE FEE                                                                                                                           |  |
| <u>District IV</u> – (505) 476-3460<br>1220 S. St. Francis Dr., Santa Fe, NM<br>87505                                                                                                                                         | Santa Fe, NM 87505                              |                                                 | 6. State Oil & Gas Lease No.                                                                                                        |  |
| SUNDRY NOTICES AND REPORTS ON WELLS  (DO NOT USE THIS FORM FOR PROPOSALS TO DRILL OR TO DEEPEN OR PLUG BACK TO A DIFFERENT RESERVOIR. USE "APPLICATION FOR PERMIT" (FORM C-101) FOR SUCH                                      |                                                 |                                                 | 7. Lease Name or Unit Agreement Name                                                                                                |  |
| PROPOSALS.)  1. Type of Well: Oil Well ☐ Gas Well ☐ Other: Acid Gas Injection Well ☒                                                                                                                                          |                                                 | 8. Well Number 2                                |                                                                                                                                     |  |
| 2. Name of Operator                                                                                                                                                                                                           | Midstream LLC                                   | , <u> </u>                                      | 9. OGRID Number<br>330718                                                                                                           |  |
| 3. Address of Operator                                                                                                                                                                                                        | viidsticaiii EEC                                |                                                 | 10. Pool name or Wildcat                                                                                                            |  |
|                                                                                                                                                                                                                               | est NW Hwy 128, Jal, NM 88252                   |                                                 | AGI: Devonian/Fusselman                                                                                                             |  |
| 4. Well Location Unit L                                                                                                                                                                                                       | etter <u>C</u> : 1,110 feet from the            | NORTH line and 1.                               | 443 feet from the WEST line                                                                                                         |  |
| Section                                                                                                                                                                                                                       |                                                 | ·                                               | County <u>Lea</u>                                                                                                                   |  |
|                                                                                                                                                                                                                               | 11. Elevation (Show whether I                   |                                                 |                                                                                                                                     |  |
|                                                                                                                                                                                                                               | 3,102 (GR)                                      |                                                 |                                                                                                                                     |  |
| 12. Check                                                                                                                                                                                                                     | Appropriate Box to Indicate                     | Nature of Notice,                               | Report or Other Data                                                                                                                |  |
| NOTICE OF I                                                                                                                                                                                                                   | NTENTION TO:                                    | SHR                                             | SEQUENT REPORT OF:                                                                                                                  |  |
| PERFORM REMEDIAL WORK                                                                                                                                                                                                         |                                                 | REMEDIAL WOR                                    |                                                                                                                                     |  |
| TEMPORARILY ABANDON                                                                                                                                                                                                           | CHANGE PLANS                                    | COMMENCE DRI                                    | LLING OPNS. P AND A                                                                                                                 |  |
| PULL OR ALTER CASING                                                                                                                                                                                                          |                                                 | CASING/CEMENT                                   | ГЈОВ 🗌                                                                                                                              |  |
| DOWNHOLE COMMINGLE CLOSED-LOOP SYSTEM                                                                                                                                                                                         |                                                 |                                                 |                                                                                                                                     |  |
| OTHER:                                                                                                                                                                                                                        | ,                                               | OTHER: Mechanic                                 | cal Integrity Test                                                                                                                  |  |
| of starting any proposed v                                                                                                                                                                                                    | vork). SEE RULE 19.15.7.14 NM                   | all pertinent details, and AC. For Multiple Cor | d give pertinent dates, including estimated date inpletions: Attach a wellbore diagram of er #R-21455-A as a UIC Class II AGI well. |  |
|                                                                                                                                                                                                                               | esday, October 31, 2023. Gary                   | Robinson (NMOCD                                 | ) was on-site to approve the MIT and                                                                                                |  |
|                                                                                                                                                                                                                               |                                                 | •                                               | easing and tubing was 221 psi (sensor) and                                                                                          |  |
| <u> </u>                                                                                                                                                                                                                      | d at a tubing pressure of 2,191                 |                                                 |                                                                                                                                     |  |
| 3. Lines from the pump truthe pressure was bled to                                                                                                                                                                            | 0 psi. At 11:18 am the chart r                  | der were attached to ecorder was started a      | the production casing annulus valve and and from 11:22 am to 11:24 am diesel  The well and recorder were then isolated              |  |
| from the pump truck to 4. The chart monitored the                                                                                                                                                                             | begin the MIT. e annulus pressure until 11:57 a | ım (33 minutes). Die                            | esel was then bled back to 0 psi and the                                                                                            |  |
| chart was removed from the recorder. An operating pressure of 320 psi was left on the production annulus.  During the test, the annulus pressure decreased from 610 to 580 psi; a drop of 30 psi (4.9%) with stable pressures |                                                 |                                                 |                                                                                                                                     |  |
| <ul><li>over the final 28 minute</li><li>The other four casing an</li></ul>                                                                                                                                                   | es.<br>nnulus pressures remained unch           | nanged during the M                             | IT.                                                                                                                                 |  |
| Please see the attached MIT pre<br>Bradenhead test has been filed s                                                                                                                                                           | <del>-</del>                                    | chart recorder calibra                          | ation sheet. The corresponding                                                                                                      |  |
| I hereby certify that the information                                                                                                                                                                                         |                                                 | hest of my knowledge                            | e and helief                                                                                                                        |  |
| SIGNATURE                                                                                                                                                                                                                     | _                                               | _                                               |                                                                                                                                     |  |
| Type or print name Dale Lit                                                                                                                                                                                                   |                                                 |                                                 |                                                                                                                                     |  |
| For State Use Only                                                                                                                                                                                                            |                                                 |                                                 |                                                                                                                                     |  |
| APPROVED BY:                                                                                                                                                                                                                  | TITLE                                           |                                                 | DATE                                                                                                                                |  |