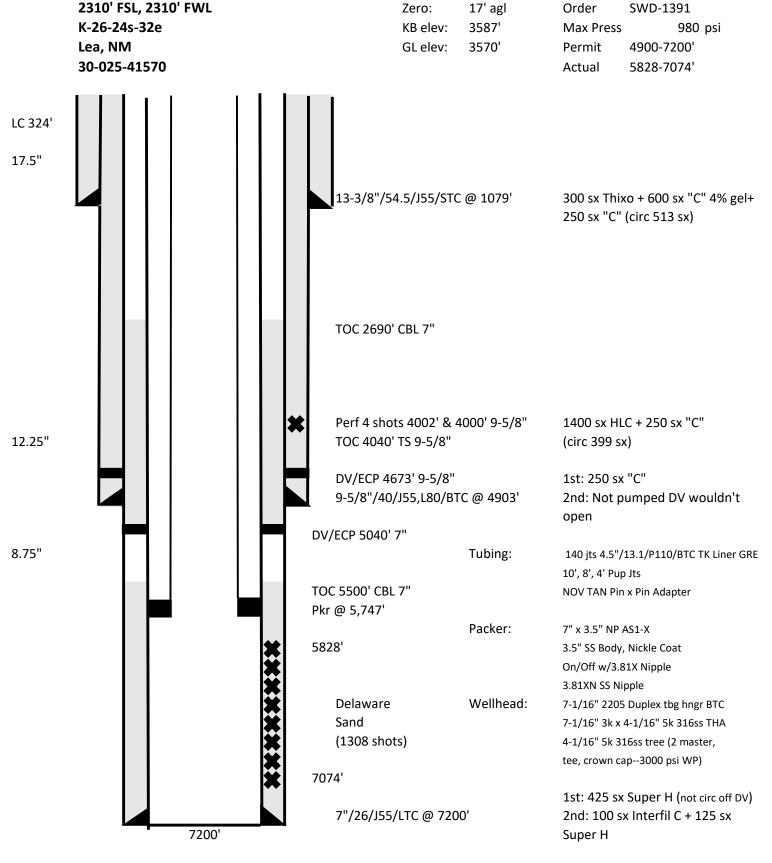

## Gold Coast 26 Fed 1 Workover – Subsequent Report

As per the originally approved C-103G, a pulling unit was rigged up with hydraulic BOPs and pulled the existing tubing and retrievable packer. The replacement tubing string was ran with the same size, weight, grade along with a new retrievable packer. The replacement packer was set 6' above the existing packer at 5,747'. A new MIT and bradenhead test was called out and performed after the workover to ensure wellbore integrity and both passed. A final wellbore diagram is attached for reference.