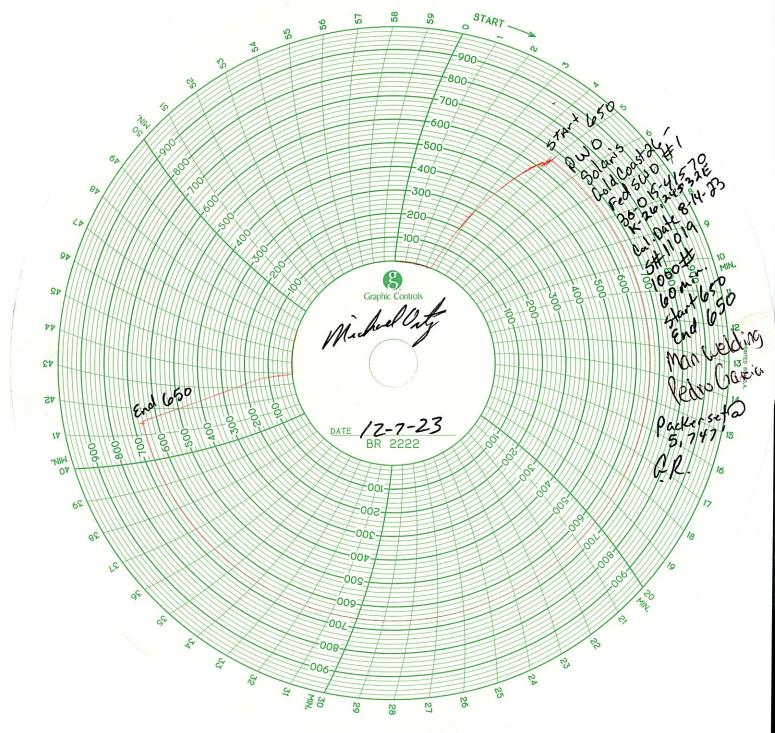

## CALIBRATION CERTIFICATE

 Cert Date;
 8/14/2023

 Due Date:
 8/14/2024

| Customer: | MANWELDING  |  |   |
|-----------|-------------|--|---|
|           | RECORDER 8" |  |   |
| serial:   | 11019       |  | • |

This is to certify that this instrument has been inspected and tested against ADDITEL Digital Gauge ADT680-GP30K, SN: 218183B0028 Calibrated (03/30/2023) Due Date (03/30/2025) Reference Standard used in this calibration are traceable to the SI Units through NIST. This calibration is compliant to ISO/IEC 17025:2017 and ANSI/NCSL 2540-

This instrument is cerified to be accurate within +/- 1% of Full Scale

|                   | )0# <b>C</b> a                     | lor:RED                                                                                                                                              |  |  |  |  |
|-------------------|------------------------------------|------------------------------------------------------------------------------------------------------------------------------------------------------|--|--|--|--|
| Pen Number: 2     |                                    |                                                                                                                                                      |  |  |  |  |
| <u>Descending</u> |                                    |                                                                                                                                                      |  |  |  |  |
| Reading:          | Applied:                           | Reading:                                                                                                                                             |  |  |  |  |
| 0                 | 996                                | 1000                                                                                                                                                 |  |  |  |  |
| 200               | 798                                | 800                                                                                                                                                  |  |  |  |  |
| 500               | 499                                | 500                                                                                                                                                  |  |  |  |  |
| 800               | 199                                | 200                                                                                                                                                  |  |  |  |  |
| 1000              | 0                                  | 0                                                                                                                                                    |  |  |  |  |
|                   | Reading:<br>0<br>200<br>500<br>800 | Descending           Reading:         Applied:           0         996           200         798           500         499           800         199 |  |  |  |  |

2031 TRADE DR. MIDLAND, TX 79706 (432) 697-7801 (432) 52Q-3564

Technician:

Jul 2015: Went into service. Jan 2019: Repair WO tbg/pkr leak. Dec 2023: Repair WO tbg/pkr leak.

District I
1625 N. French Dr., Hobbs, NM 88240
Phone: (575) 393-6161 Fax: (575) 393-0720