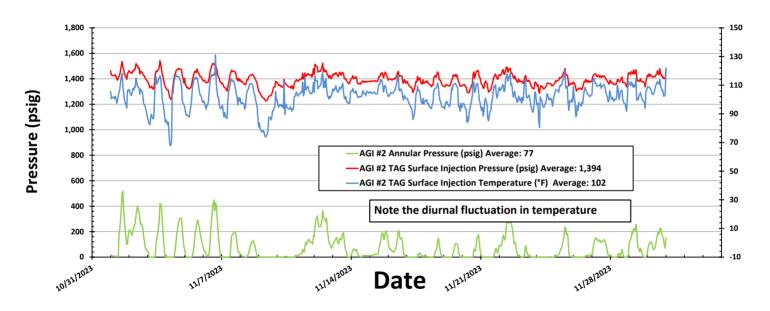

Figure #4: Linam AGI #1 TAG Injection Pressure and Casing Annular Pressure Differential

Figure #5: Linam AGI #2 Injection Pressure, Rate and Casing Annulus Pressure

Figure #6: Linam AGI #2 TAG Injection Pressure, Casing Annulus Pressure and TAG Injection Temperature

## FIGURE #7: LINAM AGI #2 TAG INJECTION PRESSURE AND CASING ANNULAR PRESSURE DIFFERENTIAL (PSIG)

Figure #8: Linam AGI #1 Bottom Hole Pressure and Temperature

Figure #9: Linam AGI #1 Surface Injection Pressure and Bottom Hole Pressure