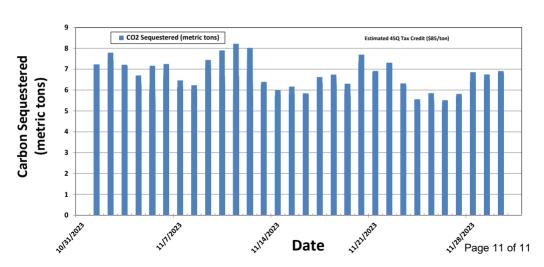

Figure #10: Linam AGI Facility Daily Metric Tons of Carbon Sequestered

District I
1625 N. French Dr., Hobbs, NM 88240
Phone: (575) 393-6161 Fax: (575) 393-0720 District II

811 S. First St., Artesia, NM 88210 Phone:(575) 748-1283 Fax:(575) 748-9720 District III

| eceived hiv 1 Copy is Appropriate District: 2                                                                                                                                                                                                                                   | State of New M                                                                                                                                                                    | Mexico                                                                                                                         |                                                                                                        | Form C-1                                                                                                                                  | 03            |
|---------------------------------------------------------------------------------------------------------------------------------------------------------------------------------------------------------------------------------------------------------------------------------|-----------------------------------------------------------------------------------------------------------------------------------------------------------------------------------|--------------------------------------------------------------------------------------------------------------------------------|--------------------------------------------------------------------------------------------------------|-------------------------------------------------------------------------------------------------------------------------------------------|---------------|
| Office<br>District I – (575) 393-6161                                                                                                                                                                                                                                           | Energy, Minerals and Na                                                                                                                                                           | ntural Resources                                                                                                               |                                                                                                        | Revised August 1, 2                                                                                                                       |               |
| 1625 N. French Dr., Hobbs, NM 88240                                                                                                                                                                                                                                             |                                                                                                                                                                                   |                                                                                                                                | WELL API NO.                                                                                           |                                                                                                                                           |               |
| <u>District II</u> – (575) 748-1283                                                                                                                                                                                                                                             | OIL CONSERVATIO                                                                                                                                                                   | NOIZIVIO N                                                                                                                     | 30-025-38576 a                                                                                         | and 30-025-42139                                                                                                                          |               |
| 811 S. First St., Artesia, NM 88210<br><u>District III</u> – (505) 334-6178                                                                                                                                                                                                     |                                                                                                                                                                                   |                                                                                                                                | <ol><li>Indicate Typ</li></ol>                                                                         |                                                                                                                                           |               |
| 1000 Rio Brazos Rd., Aztec, NM 87410                                                                                                                                                                                                                                            | 1220 South St. Fr                                                                                                                                                                 |                                                                                                                                | STATE                                                                                                  | FEE                                                                                                                                       |               |
| <u>District IV</u> – (505) 476-3460                                                                                                                                                                                                                                             | Santa Fe, NM                                                                                                                                                                      | 87505                                                                                                                          | 6. State Oil & 0                                                                                       | Gas Lease No.                                                                                                                             |               |
| 1220 S. St. Francis Dr., Santa Fe, NM                                                                                                                                                                                                                                           |                                                                                                                                                                                   |                                                                                                                                | V07530-0001                                                                                            |                                                                                                                                           |               |
| 87505  SUNDRY NOTICES AND REPORTS ON WELLS  (DO NOT USE THIS FORM FOR PROPOSALS TO DRILL OR TO DEEPEN OR PLUG BACK TO A DIFFERENT RESERVOIR. USE "APPLICATION FOR PERMIT" (FORM C-101) FOR SUCH                                                                                 |                                                                                                                                                                                   |                                                                                                                                |                                                                                                        | or Unit Agreement Name                                                                                                                    | e             |
| PROPOSALS.)  1. Type of Well: Oil Well                                                                                                                                                                                                                                          | Gas Well  Other                                                                                                                                                                   | 101100011                                                                                                                      | 8. Wells Numb                                                                                          | er 1 and 2                                                                                                                                |               |
| 2. Name of Operator                                                                                                                                                                                                                                                             | Gas Well Z Other                                                                                                                                                                  |                                                                                                                                | 9. OGRID Nun                                                                                           | nher 36785                                                                                                                                |               |
| DCP Operating Company, LP                                                                                                                                                                                                                                                       |                                                                                                                                                                                   |                                                                                                                                | ). OOKID IVall                                                                                         | 11001 30703                                                                                                                               |               |
| 3. Address of Operator                                                                                                                                                                                                                                                          |                                                                                                                                                                                   |                                                                                                                                | 10. Pool name                                                                                          | or Wildcat                                                                                                                                |               |
| 6900 E. Layton Ave, Suite 900, D                                                                                                                                                                                                                                                | enver CO 80237                                                                                                                                                                    |                                                                                                                                | Wildcat                                                                                                |                                                                                                                                           |               |
| 4. Well Location                                                                                                                                                                                                                                                                |                                                                                                                                                                                   |                                                                                                                                |                                                                                                        |                                                                                                                                           |               |
|                                                                                                                                                                                                                                                                                 | f 41 C41. 1: 4 1000 f4                                                                                                                                                            | C 41 XV 4 1:                                                                                                                   |                                                                                                        |                                                                                                                                           |               |
|                                                                                                                                                                                                                                                                                 | from the South line and 1980 feet f                                                                                                                                               |                                                                                                                                |                                                                                                        |                                                                                                                                           |               |
| Section 30                                                                                                                                                                                                                                                                      | Township 18S                                                                                                                                                                      | Range 37E                                                                                                                      | NMPM                                                                                                   | County Lea                                                                                                                                |               |
|                                                                                                                                                                                                                                                                                 | 11. Elevation (Show whether D                                                                                                                                                     | OR, RKB, RT, GR, etc.,                                                                                                         |                                                                                                        |                                                                                                                                           |               |
|                                                                                                                                                                                                                                                                                 | 3736 GR                                                                                                                                                                           |                                                                                                                                |                                                                                                        |                                                                                                                                           |               |
| 12. Check Appropriate Box to                                                                                                                                                                                                                                                    | o Indicate Nature of Notice, I                                                                                                                                                    | Report or Other Da                                                                                                             | ata                                                                                                    |                                                                                                                                           |               |
| NOTICE OF I                                                                                                                                                                                                                                                                     | ALTENTION TO                                                                                                                                                                      | l cup                                                                                                                          | OFOLIENT D                                                                                             | EDODT OF:                                                                                                                                 |               |
|                                                                                                                                                                                                                                                                                 | NTENTION TO:                                                                                                                                                                      |                                                                                                                                | SEQUENT R                                                                                              |                                                                                                                                           | $\overline{}$ |
| PERFORM REMEDIAL WORK                                                                                                                                                                                                                                                           | · · · · · · · · · · · · · · · · · · ·                                                                                                                                             | REMEDIAL WOR                                                                                                                   |                                                                                                        | ALTERING CASING                                                                                                                           | ᆜ             |
| TEMPORARILY ABANDON                                                                                                                                                                                                                                                             | <u> </u>                                                                                                                                                                          | COMMENCE DRI                                                                                                                   |                                                                                                        | P AND A                                                                                                                                   |               |
| PULL OR ALTER CASING                                                                                                                                                                                                                                                            |                                                                                                                                                                                   | CASING/CEMEN                                                                                                                   | I JOB                                                                                                  |                                                                                                                                           |               |
| DOWNHOLE COMMINGLE                                                                                                                                                                                                                                                              |                                                                                                                                                                                   | 071150 14 111                                                                                                                  |                                                                                                        |                                                                                                                                           |               |
| OTHER:                                                                                                                                                                                                                                                                          |                                                                                                                                                                                   |                                                                                                                                |                                                                                                        |                                                                                                                                           | $\boxtimes$   |
|                                                                                                                                                                                                                                                                                 | leted operations. (Clearly state all                                                                                                                                              |                                                                                                                                |                                                                                                        |                                                                                                                                           | ate           |
|                                                                                                                                                                                                                                                                                 | ork). SEE RULE 19.15.7.14 NMA                                                                                                                                                     | .C. For Multiple Com                                                                                                           | pletions: Attach                                                                                       | wellbore diagram of                                                                                                                       |               |
| proposed completion or rec                                                                                                                                                                                                                                                      |                                                                                                                                                                                   | L C 102 f I '                                                                                                                  | ACI //1 I A                                                                                            | OT 113                                                                                                                                    |               |
| Report for the Month ending Nove                                                                                                                                                                                                                                                | ember 30, 2023 Pursuant to Worl                                                                                                                                                   | Kover C-103 for Lina                                                                                                           | ım AGI #1 and A                                                                                        | NGI #2                                                                                                                                    |               |
| This is the 139 <sup>th</sup> monthly submittal of annulus pressure and bottom hole date performance of the AGI system, the quarterly basis for AGI #2. A succession                                                                                                            | ta for Linam AGI #1. Since the dadata for both wells are analyzed an                                                                                                              | ata for both wells prov<br>nd presented herein ev                                                                              | ide the best overa                                                                                     | all picture of the                                                                                                                        | _             |
| All flows this month was directed to                                                                                                                                                                                                                                            | ACI#2 Injection nonemators bein                                                                                                                                                   | a manitanad fan ACI                                                                                                            | 41 (aumantly atati                                                                                     | a) vyana og fallavya (Eigyun                                                                                                              |               |
| All flow this month was directed to 1, 2, 3, 4): Average Injection Rate: (Annulus Pressure: 152 psig, Average the entire period of 4,162 psig and B AGI #2 and has continued to drop. available for TAG at current injectio later (11/11/23) the annular pressure investigated. | O scf/hr, Average TAG Injection Pre Pressure Differential: 1,048 psig. H temperature of 138 °F (Figures 8) This is a very good indication of the n rates. The AGI#1 annular press | ressure: 1,199 psig, A<br>Bottom hole (BH) set<br>8 and 9). The BH pre<br>the continued resilience<br>sure was left at 327 psi | verage TAG Tem<br>nsors provided the<br>ssure quickly resp<br>of the injection z<br>g following the so | perature: 65 °F, Average<br>e average BH pressure for<br>conded to the switchover<br>cone and the excess capac<br>uccessful MIT. Ten days | r<br>to       |
| The recorded injection parameters for this month), Average Injection Press Pressure Differential: 1,316 psig (Fig.                                                                                                                                                              | ure: 1,394 psig, Average TAG Ter                                                                                                                                                  |                                                                                                                                |                                                                                                        |                                                                                                                                           | sed           |
| The Linam AGI #1 and AGI #2 well sequester, Class II wastes consisting this month. The two wells provide thereby certify that the information all                                                                                                                               | of H <sub>2</sub> S and CO <sub>2</sub> . The Linam AGI he required redundancy to the plan                                                                                        | Facility permanently at that allows for opera                                                                                  | sequestered 4,148<br>tion with disposa                                                                 | Metric Tons of CO <sub>2</sub> for                                                                                                        |               |
| SIGNATURE                                                                                                                                                                                                                                                                       | TITLE Consultant to DC                                                                                                                                                            | CP Operating Compan                                                                                                            | y, LP/ Geolex. In                                                                                      | c. DATE 11/3/2023                                                                                                                         |               |
| Type or print name Alberto A. Gutie                                                                                                                                                                                                                                             |                                                                                                                                                                                   | ss: aag@geolex.com                                                                                                             |                                                                                                        | 505-842-8000                                                                                                                              |               |
|                                                                                                                                                                                                                                                                                 |                                                                                                                                                                                   |                                                                                                                                | -                                                                                                      |                                                                                                                                           |               |
| For State Use Only                                                                                                                                                                                                                                                              |                                                                                                                                                                                   |                                                                                                                                |                                                                                                        |                                                                                                                                           |               |
| APPROVED BY:                                                                                                                                                                                                                                                                    | TITLE                                                                                                                                                                             |                                                                                                                                | D/                                                                                                     | ATE                                                                                                                                       |               |
| Conditions of Approval (if any):                                                                                                                                                                                                                                                |                                                                                                                                                                                   |                                                                                                                                |                                                                                                        | Page 1 of 11                                                                                                                              |               |
| 1 1 V                                                                                                                                                                                                                                                                           |                                                                                                                                                                                   |                                                                                                                                |                                                                                                        |                                                                                                                                           |               |