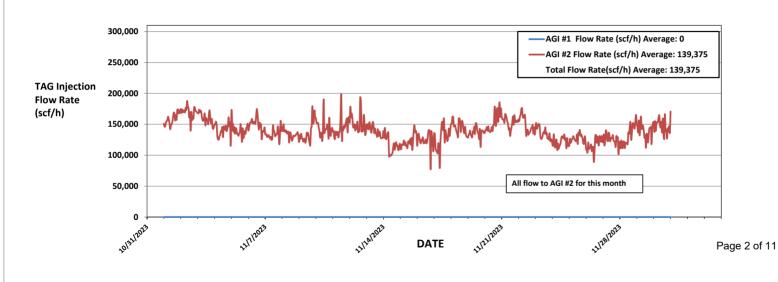

Figure #1: Linam AGI #1 and #2 Combined TAG Injection Flow Rate

Figure #2: Linam AGI #1 Surface TAG Injection Pressure and Annular Pressure

Pressure (psig)

Figure #3: Linam AGI #1 TAG Injection Pressure, Casing Annulus Pressure and TAG Injection Temperature

| eceived hiv 1 Copy is Appropriate District: 2                                                                                                                                                                                                                                   | State of New M                                                                                                                                                                    | Mexico                                                                                                                         |                                                                                                        | Form C-1                                                                                                                                  | 03            |
|---------------------------------------------------------------------------------------------------------------------------------------------------------------------------------------------------------------------------------------------------------------------------------|-----------------------------------------------------------------------------------------------------------------------------------------------------------------------------------|--------------------------------------------------------------------------------------------------------------------------------|--------------------------------------------------------------------------------------------------------|-------------------------------------------------------------------------------------------------------------------------------------------|---------------|
| Office<br>District I – (575) 393-6161                                                                                                                                                                                                                                           | Energy, Minerals and Na                                                                                                                                                           | ntural Resources                                                                                                               |                                                                                                        | Revised August 1, 2                                                                                                                       |               |
| 1625 N. French Dr., Hobbs, NM 88240                                                                                                                                                                                                                                             |                                                                                                                                                                                   |                                                                                                                                | WELL API NO.                                                                                           |                                                                                                                                           |               |
| <u>District II</u> – (575) 748-1283                                                                                                                                                                                                                                             | OIL CONSERVATIO                                                                                                                                                                   | NOIZIVIO N                                                                                                                     | 30-025-38576 a                                                                                         | and 30-025-42139                                                                                                                          |               |
| 811 S. First St., Artesia, NM 88210<br><u>District III</u> – (505) 334-6178                                                                                                                                                                                                     |                                                                                                                                                                                   |                                                                                                                                | <ol><li>Indicate Typ</li></ol>                                                                         |                                                                                                                                           |               |
| 1000 Rio Brazos Rd., Aztec, NM 87410                                                                                                                                                                                                                                            | 1220 South St. Fr                                                                                                                                                                 |                                                                                                                                | STATE                                                                                                  | FEE                                                                                                                                       |               |
| <u>District IV</u> – (505) 476-3460                                                                                                                                                                                                                                             | Santa Fe, NM                                                                                                                                                                      | 87505                                                                                                                          | 6. State Oil & 0                                                                                       | Gas Lease No.                                                                                                                             |               |
| 1220 S. St. Francis Dr., Santa Fe, NM                                                                                                                                                                                                                                           |                                                                                                                                                                                   |                                                                                                                                | V07530-0001                                                                                            |                                                                                                                                           |               |
| 87505  SUNDRY NOTICES AND REPORTS ON WELLS  (DO NOT USE THIS FORM FOR PROPOSALS TO DRILL OR TO DEEPEN OR PLUG BACK TO A DIFFERENT RESERVOIR. USE "APPLICATION FOR PERMIT" (FORM C-101) FOR SUCH                                                                                 |                                                                                                                                                                                   |                                                                                                                                |                                                                                                        | or Unit Agreement Name                                                                                                                    | e             |
| PROPOSALS.)  1. Type of Well: Oil Well                                                                                                                                                                                                                                          | Gas Well  Other                                                                                                                                                                   | 101100011                                                                                                                      | 8. Wells Numb                                                                                          | er 1 and 2                                                                                                                                |               |
| 2. Name of Operator                                                                                                                                                                                                                                                             | Gas Well Z Other                                                                                                                                                                  |                                                                                                                                | 9. OGRID Nun                                                                                           | nher 36785                                                                                                                                |               |
| DCP Operating Company, LP                                                                                                                                                                                                                                                       |                                                                                                                                                                                   |                                                                                                                                | ). OOKID IVall                                                                                         | 11001 30703                                                                                                                               |               |
| 3. Address of Operator                                                                                                                                                                                                                                                          |                                                                                                                                                                                   |                                                                                                                                | 10. Pool name                                                                                          | or Wildcat                                                                                                                                |               |
| 6900 E. Layton Ave, Suite 900, D                                                                                                                                                                                                                                                | enver CO 80237                                                                                                                                                                    |                                                                                                                                | Wildcat                                                                                                |                                                                                                                                           |               |
| 4. Well Location                                                                                                                                                                                                                                                                |                                                                                                                                                                                   |                                                                                                                                |                                                                                                        |                                                                                                                                           |               |
|                                                                                                                                                                                                                                                                                 | f 41 C41. 1: 4 1000 f4                                                                                                                                                            | C 41 XV 4 1:                                                                                                                   |                                                                                                        |                                                                                                                                           |               |
|                                                                                                                                                                                                                                                                                 | from the South line and 1980 feet f                                                                                                                                               |                                                                                                                                |                                                                                                        |                                                                                                                                           |               |
| Section 30                                                                                                                                                                                                                                                                      | Township 18S                                                                                                                                                                      | Range 37E                                                                                                                      | NMPM                                                                                                   | County Lea                                                                                                                                |               |
|                                                                                                                                                                                                                                                                                 | 11. Elevation (Show whether D                                                                                                                                                     | OR, RKB, RT, GR, etc.,                                                                                                         |                                                                                                        |                                                                                                                                           |               |
|                                                                                                                                                                                                                                                                                 | 3736 GR                                                                                                                                                                           |                                                                                                                                |                                                                                                        |                                                                                                                                           |               |
| 12. Check Appropriate Box to                                                                                                                                                                                                                                                    | o Indicate Nature of Notice, I                                                                                                                                                    | Report or Other Da                                                                                                             | ata                                                                                                    |                                                                                                                                           |               |
| NOTICE OF I                                                                                                                                                                                                                                                                     | ALTENTION TO                                                                                                                                                                      | l cup                                                                                                                          | OFOLIENT D                                                                                             | EDODT OF:                                                                                                                                 |               |
|                                                                                                                                                                                                                                                                                 | NTENTION TO:                                                                                                                                                                      |                                                                                                                                | SEQUENT R                                                                                              |                                                                                                                                           | $\overline{}$ |
| PERFORM REMEDIAL WORK                                                                                                                                                                                                                                                           | · · · · · · · · · · · · · · · · · · ·                                                                                                                                             | REMEDIAL WOR                                                                                                                   |                                                                                                        | ALTERING CASING                                                                                                                           | ᆜ             |
| TEMPORARILY ABANDON                                                                                                                                                                                                                                                             | <u> </u>                                                                                                                                                                          | COMMENCE DRI                                                                                                                   |                                                                                                        | P AND A                                                                                                                                   |               |
| PULL OR ALTER CASING                                                                                                                                                                                                                                                            |                                                                                                                                                                                   | CASING/CEMEN                                                                                                                   | I JOB                                                                                                  |                                                                                                                                           |               |
| DOWNHOLE COMMINGLE                                                                                                                                                                                                                                                              |                                                                                                                                                                                   | 071150 14 111                                                                                                                  |                                                                                                        |                                                                                                                                           |               |
| OTHER:                                                                                                                                                                                                                                                                          |                                                                                                                                                                                   |                                                                                                                                |                                                                                                        |                                                                                                                                           | $\boxtimes$   |
|                                                                                                                                                                                                                                                                                 | leted operations. (Clearly state all                                                                                                                                              |                                                                                                                                |                                                                                                        |                                                                                                                                           | ate           |
|                                                                                                                                                                                                                                                                                 | ork). SEE RULE 19.15.7.14 NMA                                                                                                                                                     | .C. For Multiple Com                                                                                                           | pletions: Attach                                                                                       | wellbore diagram of                                                                                                                       |               |
| proposed completion or rec                                                                                                                                                                                                                                                      |                                                                                                                                                                                   | L C 102 f I '                                                                                                                  | ACI //1 I A                                                                                            | OT 113                                                                                                                                    |               |
| Report for the Month ending Nove                                                                                                                                                                                                                                                | ember 30, 2023 Pursuant to Worl                                                                                                                                                   | Kover C-103 for Lina                                                                                                           | ım AGI #1 and A                                                                                        | NGI #2                                                                                                                                    |               |
| This is the 139 <sup>th</sup> monthly submittal of annulus pressure and bottom hole date performance of the AGI system, the quarterly basis for AGI #2. A succession                                                                                                            | ta for Linam AGI #1. Since the dadata for both wells are analyzed an                                                                                                              | ata for both wells prov<br>nd presented herein ev                                                                              | ide the best overa                                                                                     | all picture of the                                                                                                                        | _             |
| All flows this month was directed to                                                                                                                                                                                                                                            | ACI#2 Injection nonemators bein                                                                                                                                                   | a manitanad fan ACI                                                                                                            | 41 (aumantly atati                                                                                     | a) vyana og fallavya (Eigyun                                                                                                              |               |
| All flow this month was directed to 1, 2, 3, 4): Average Injection Rate: (Annulus Pressure: 152 psig, Average the entire period of 4,162 psig and B AGI #2 and has continued to drop. available for TAG at current injectio later (11/11/23) the annular pressure investigated. | O scf/hr, Average TAG Injection Pre Pressure Differential: 1,048 psig. H temperature of 138 °F (Figures 8) This is a very good indication of the n rates. The AGI#1 annular press | ressure: 1,199 psig, A<br>Bottom hole (BH) set<br>8 and 9). The BH pre<br>the continued resilience<br>sure was left at 327 psi | verage TAG Tem<br>nsors provided the<br>ssure quickly resp<br>of the injection z<br>g following the so | perature: 65 °F, Average<br>e average BH pressure for<br>conded to the switchover<br>cone and the excess capac<br>uccessful MIT. Ten days | r<br>to       |
| The recorded injection parameters for this month), Average Injection Press Pressure Differential: 1,316 psig (Fig.                                                                                                                                                              | ure: 1,394 psig, Average TAG Ter                                                                                                                                                  |                                                                                                                                |                                                                                                        |                                                                                                                                           | sed           |
| The Linam AGI #1 and AGI #2 well sequester, Class II wastes consisting this month. The two wells provide thereby certify that the information all                                                                                                                               | of H <sub>2</sub> S and CO <sub>2</sub> . The Linam AGI he required redundancy to the plan                                                                                        | Facility permanently at that allows for opera                                                                                  | sequestered 4,148<br>tion with disposa                                                                 | Metric Tons of CO <sub>2</sub> for                                                                                                        |               |
| SIGNATURE                                                                                                                                                                                                                                                                       | TITLE Consultant to DC                                                                                                                                                            | CP Operating Compan                                                                                                            | y, LP/ Geolex. In                                                                                      | c. DATE 11/3/2023                                                                                                                         |               |
| Type or print name Alberto A. Gutie                                                                                                                                                                                                                                             |                                                                                                                                                                                   | ss: aag@geolex.com                                                                                                             |                                                                                                        | 505-842-8000                                                                                                                              |               |
|                                                                                                                                                                                                                                                                                 |                                                                                                                                                                                   |                                                                                                                                | -                                                                                                      |                                                                                                                                           |               |
| For State Use Only                                                                                                                                                                                                                                                              |                                                                                                                                                                                   |                                                                                                                                |                                                                                                        |                                                                                                                                           |               |
| APPROVED BY:                                                                                                                                                                                                                                                                    | TITLE                                                                                                                                                                             |                                                                                                                                | D/                                                                                                     | ATE                                                                                                                                       |               |
| Conditions of Approval (if any):                                                                                                                                                                                                                                                |                                                                                                                                                                                   |                                                                                                                                |                                                                                                        | Page 1 of 11                                                                                                                              |               |
| 1 1 V                                                                                                                                                                                                                                                                           |                                                                                                                                                                                   |                                                                                                                                |                                                                                                        |                                                                                                                                           |               |