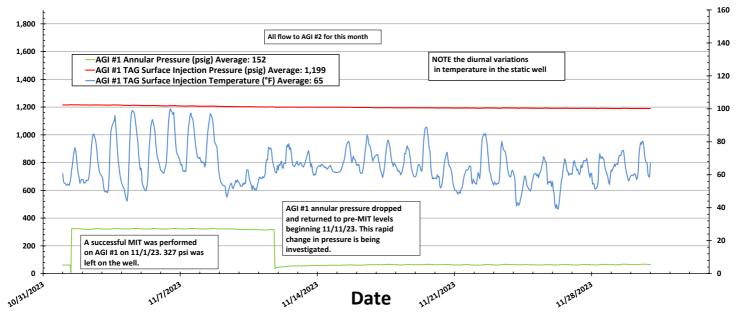

Figure #1: Linam AGI #1 and #2 Combined TAG Injection Flow Rate

Figure #2: Linam AGI #1 Surface TAG Injection Pressure and Annular Pressure

Pressure (psig)

Figure #3: Linam AGI #1 TAG Injection Pressure, Casing Annulus Pressure and TAG Injection Temperature

| eceived hiv 1 Copy is Appropriate District: 2                                                                                                                                                                                                                                   | State of New M                                                                                                                                                                    | Mexico                                                                                                                         |                                                                                                        | Form C-1                                                                                                                                  | 03            |
|---------------------------------------------------------------------------------------------------------------------------------------------------------------------------------------------------------------------------------------------------------------------------------|-----------------------------------------------------------------------------------------------------------------------------------------------------------------------------------|--------------------------------------------------------------------------------------------------------------------------------|--------------------------------------------------------------------------------------------------------|-------------------------------------------------------------------------------------------------------------------------------------------|---------------|
| Office<br>District I – (575) 393-6161                                                                                                                                                                                                                                           | Energy, Minerals and Na                                                                                                                                                           | ntural Resources                                                                                                               |                                                                                                        | Revised August 1, 2                                                                                                                       |               |
| 1625 N. French Dr., Hobbs, NM 88240                                                                                                                                                                                                                                             |                                                                                                                                                                                   |                                                                                                                                | WELL API NO.                                                                                           |                                                                                                                                           |               |
| <u>District II</u> – (575) 748-1283                                                                                                                                                                                                                                             | OIL CONSERVATIO                                                                                                                                                                   | NOIZIVIO N                                                                                                                     | 30-025-38576 a                                                                                         | and 30-025-42139                                                                                                                          |               |
| 811 S. First St., Artesia, NM 88210<br><u>District III</u> – (505) 334-6178                                                                                                                                                                                                     |                                                                                                                                                                                   |                                                                                                                                | <ol><li>Indicate Typ</li></ol>                                                                         |                                                                                                                                           |               |
| 1000 Rio Brazos Rd., Aztec, NM 87410                                                                                                                                                                                                                                            | 1220 South St. Fr                                                                                                                                                                 |                                                                                                                                | STATE                                                                                                  | FEE                                                                                                                                       |               |
| <u>District IV</u> – (505) 476-3460                                                                                                                                                                                                                                             | Santa Fe, NM                                                                                                                                                                      | 87505                                                                                                                          | 6. State Oil & 0                                                                                       | Gas Lease No.                                                                                                                             |               |
| 1220 S. St. Francis Dr., Santa Fe, NM                                                                                                                                                                                                                                           |                                                                                                                                                                                   |                                                                                                                                | V07530-0001                                                                                            |                                                                                                                                           |               |
| 87505  SUNDRY NOTICES AND REPORTS ON WELLS  (DO NOT USE THIS FORM FOR PROPOSALS TO DRILL OR TO DEEPEN OR PLUG BACK TO A DIFFERENT RESERVOIR. USE "APPLICATION FOR PERMIT" (FORM C-101) FOR SUCH                                                                                 |                                                                                                                                                                                   |                                                                                                                                |                                                                                                        | or Unit Agreement Name                                                                                                                    | e             |
| PROPOSALS.)  1. Type of Well: Oil Well                                                                                                                                                                                                                                          | Gas Well  Other                                                                                                                                                                   | 101100011                                                                                                                      | 8. Wells Numb                                                                                          | er 1 and 2                                                                                                                                |               |
| 2. Name of Operator                                                                                                                                                                                                                                                             | Gas Well Z Other                                                                                                                                                                  |                                                                                                                                | 9. OGRID Nun                                                                                           | nher 36785                                                                                                                                |               |
| DCP Operating Company, LP                                                                                                                                                                                                                                                       |                                                                                                                                                                                   |                                                                                                                                | ). OOKID IVall                                                                                         | 11001 30703                                                                                                                               |               |
| 3. Address of Operator                                                                                                                                                                                                                                                          |                                                                                                                                                                                   |                                                                                                                                | 10. Pool name                                                                                          | or Wildcat                                                                                                                                |               |
| 6900 E. Layton Ave, Suite 900, D                                                                                                                                                                                                                                                | enver CO 80237                                                                                                                                                                    |                                                                                                                                | Wildcat                                                                                                |                                                                                                                                           |               |
| 4. Well Location                                                                                                                                                                                                                                                                |                                                                                                                                                                                   |                                                                                                                                |                                                                                                        |                                                                                                                                           |               |
|                                                                                                                                                                                                                                                                                 | f 41 C41. 1: 4 1000 f4                                                                                                                                                            | C 41 XV 4 1:                                                                                                                   |                                                                                                        |                                                                                                                                           |               |
|                                                                                                                                                                                                                                                                                 | from the South line and 1980 feet f                                                                                                                                               |                                                                                                                                |                                                                                                        |                                                                                                                                           |               |
| Section 30                                                                                                                                                                                                                                                                      | Township 18S                                                                                                                                                                      | Range 37E                                                                                                                      | NMPM                                                                                                   | County Lea                                                                                                                                |               |
|                                                                                                                                                                                                                                                                                 | 11. Elevation (Show whether D                                                                                                                                                     | OR, RKB, RT, GR, etc.,                                                                                                         |                                                                                                        |                                                                                                                                           |               |
|                                                                                                                                                                                                                                                                                 | 3736 GR                                                                                                                                                                           |                                                                                                                                |                                                                                                        |                                                                                                                                           |               |
| 12. Check Appropriate Box to                                                                                                                                                                                                                                                    | o Indicate Nature of Notice, I                                                                                                                                                    | Report or Other Da                                                                                                             | ata                                                                                                    |                                                                                                                                           |               |
| NOTICE OF I                                                                                                                                                                                                                                                                     | ALTENTION TO                                                                                                                                                                      | l cup                                                                                                                          | OFOLIENT D                                                                                             | EDODT OF:                                                                                                                                 |               |
|                                                                                                                                                                                                                                                                                 | NTENTION TO:                                                                                                                                                                      |                                                                                                                                | SEQUENT R                                                                                              |                                                                                                                                           | $\overline{}$ |
| PERFORM REMEDIAL WORK                                                                                                                                                                                                                                                           | · · · · · · · · · · · · · · · · · · ·                                                                                                                                             | REMEDIAL WOR                                                                                                                   |                                                                                                        | ALTERING CASING                                                                                                                           | ᆜ             |
| TEMPORARILY ABANDON                                                                                                                                                                                                                                                             | <u> </u>                                                                                                                                                                          | COMMENCE DRI                                                                                                                   |                                                                                                        | P AND A                                                                                                                                   |               |
| PULL OR ALTER CASING                                                                                                                                                                                                                                                            |                                                                                                                                                                                   | CASING/CEMEN                                                                                                                   | I JOB                                                                                                  |                                                                                                                                           |               |
| DOWNHOLE COMMINGLE                                                                                                                                                                                                                                                              |                                                                                                                                                                                   | 071150 14 111                                                                                                                  |                                                                                                        |                                                                                                                                           |               |
| OTHER:                                                                                                                                                                                                                                                                          |                                                                                                                                                                                   |                                                                                                                                |                                                                                                        |                                                                                                                                           | $\boxtimes$   |
|                                                                                                                                                                                                                                                                                 | leted operations. (Clearly state all                                                                                                                                              |                                                                                                                                |                                                                                                        |                                                                                                                                           | ate           |
|                                                                                                                                                                                                                                                                                 | ork). SEE RULE 19.15.7.14 NMA                                                                                                                                                     | .C. For Multiple Com                                                                                                           | pletions: Attach                                                                                       | wellbore diagram of                                                                                                                       |               |
| proposed completion or rec                                                                                                                                                                                                                                                      |                                                                                                                                                                                   | L C 102 f I '                                                                                                                  | ACI //1 I A                                                                                            | OT 113                                                                                                                                    |               |
| Report for the Month ending Nove                                                                                                                                                                                                                                                | ember 30, 2023 Pursuant to Worl                                                                                                                                                   | Kover C-103 for Lina                                                                                                           | ım AGI #1 and A                                                                                        | NGI #2                                                                                                                                    |               |
| This is the 139 <sup>th</sup> monthly submittal of annulus pressure and bottom hole date performance of the AGI system, the quarterly basis for AGI #2. A succession                                                                                                            | ta for Linam AGI #1. Since the dadata for both wells are analyzed an                                                                                                              | ata for both wells prov<br>nd presented herein ev                                                                              | ide the best overa                                                                                     | all picture of the                                                                                                                        | _             |
| All flows this month was directed to                                                                                                                                                                                                                                            | ACI#2 Injection nonemators bein                                                                                                                                                   | a manitanad fan ACI                                                                                                            | 41 (aumantly atati                                                                                     | a) vyana og fallavya (Eigyun                                                                                                              |               |
| All flow this month was directed to 1, 2, 3, 4): Average Injection Rate: (Annulus Pressure: 152 psig, Average the entire period of 4,162 psig and B AGI #2 and has continued to drop. available for TAG at current injectio later (11/11/23) the annular pressure investigated. | O scf/hr, Average TAG Injection Pre Pressure Differential: 1,048 psig. H temperature of 138 °F (Figures 8) This is a very good indication of the n rates. The AGI#1 annular press | ressure: 1,199 psig, A<br>Bottom hole (BH) set<br>8 and 9). The BH pre<br>the continued resilience<br>sure was left at 327 psi | verage TAG Tem<br>nsors provided the<br>ssure quickly resp<br>of the injection z<br>g following the so | perature: 65 °F, Average<br>e average BH pressure for<br>conded to the switchover<br>cone and the excess capac<br>uccessful MIT. Ten days | r<br>to       |
| The recorded injection parameters for this month), Average Injection Press Pressure Differential: 1,316 psig (Fig.                                                                                                                                                              | ure: 1,394 psig, Average TAG Ter                                                                                                                                                  |                                                                                                                                |                                                                                                        |                                                                                                                                           | sed           |
| The Linam AGI #1 and AGI #2 well sequester, Class II wastes consisting this month. The two wells provide thereby certify that the information all                                                                                                                               | of H <sub>2</sub> S and CO <sub>2</sub> . The Linam AGI he required redundancy to the plan                                                                                        | Facility permanently at that allows for opera                                                                                  | sequestered 4,148<br>tion with disposa                                                                 | Metric Tons of CO <sub>2</sub> for                                                                                                        |               |
| SIGNATURE                                                                                                                                                                                                                                                                       | TITLE Consultant to DC                                                                                                                                                            | CP Operating Compan                                                                                                            | y, LP/ Geolex. In                                                                                      | c. DATE 11/3/2023                                                                                                                         |               |
| Type or print name Alberto A. Gutie                                                                                                                                                                                                                                             |                                                                                                                                                                                   | ss: aag@geolex.com                                                                                                             |                                                                                                        | 505-842-8000                                                                                                                              |               |
|                                                                                                                                                                                                                                                                                 |                                                                                                                                                                                   |                                                                                                                                | -                                                                                                      |                                                                                                                                           |               |
| For State Use Only                                                                                                                                                                                                                                                              |                                                                                                                                                                                   |                                                                                                                                |                                                                                                        |                                                                                                                                           |               |
| APPROVED BY:                                                                                                                                                                                                                                                                    | TITLE                                                                                                                                                                             |                                                                                                                                | D/                                                                                                     | ATE                                                                                                                                       |               |
| Conditions of Approval (if any):                                                                                                                                                                                                                                                |                                                                                                                                                                                   |                                                                                                                                |                                                                                                        | Page 1 of 11                                                                                                                              |               |
| 1 1 V                                                                                                                                                                                                                                                                           |                                                                                                                                                                                   |                                                                                                                                |                                                                                                        |                                                                                                                                           |               |