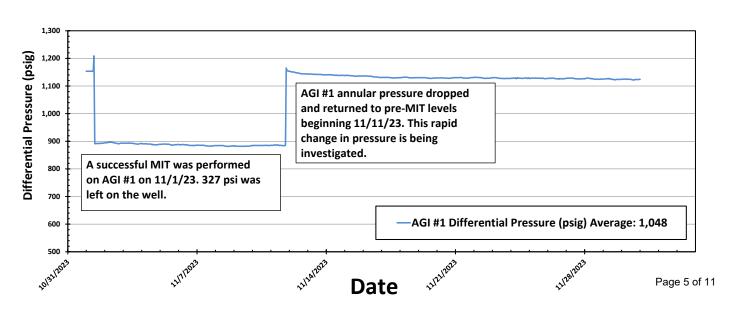

Figure #4: Linam AGI #1 TAG Injection Pressure and Casing Annular Pressure Differential

Figure #5: Linam AGI #2 Injection Pressure, Rate and Casing Annulus Pressure

Figure #6: Linam AGI #2 TAG Injection Pressure, Casing Annulus Pressure and TAG Injection Temperature

| eceived hiv 1 Copy is Appropriate District: 2                                                                                                                                                                                                                                   | State of New M                                                                                                                                                                    | Mexico                                                                                                                         |                                                                                                        | Form C-1                                                                                                                                  | 03            |
|---------------------------------------------------------------------------------------------------------------------------------------------------------------------------------------------------------------------------------------------------------------------------------|-----------------------------------------------------------------------------------------------------------------------------------------------------------------------------------|--------------------------------------------------------------------------------------------------------------------------------|--------------------------------------------------------------------------------------------------------|-------------------------------------------------------------------------------------------------------------------------------------------|---------------|
| Office<br>District I – (575) 393-6161                                                                                                                                                                                                                                           | Energy, Minerals and Na                                                                                                                                                           | ntural Resources                                                                                                               |                                                                                                        | Revised August 1, 2                                                                                                                       |               |
| 1625 N. French Dr., Hobbs, NM 88240                                                                                                                                                                                                                                             |                                                                                                                                                                                   |                                                                                                                                | WELL API NO.                                                                                           |                                                                                                                                           |               |
| <u>District II</u> – (575) 748-1283                                                                                                                                                                                                                                             | OIL CONSERVATIO                                                                                                                                                                   | NOIZIVIO N                                                                                                                     | 30-025-38576 a                                                                                         | and 30-025-42139                                                                                                                          |               |
| 811 S. First St., Artesia, NM 88210<br><u>District III</u> – (505) 334-6178                                                                                                                                                                                                     |                                                                                                                                                                                   |                                                                                                                                | <ol><li>Indicate Typ</li></ol>                                                                         |                                                                                                                                           |               |
| 1000 Rio Brazos Rd., Aztec, NM 87410                                                                                                                                                                                                                                            | 1220 South St. Fr                                                                                                                                                                 |                                                                                                                                | STATE                                                                                                  | FEE                                                                                                                                       |               |
| <u>District IV</u> – (505) 476-3460                                                                                                                                                                                                                                             | Santa Fe, NM                                                                                                                                                                      | 87505                                                                                                                          | 6. State Oil & 0                                                                                       | Gas Lease No.                                                                                                                             |               |
| 1220 S. St. Francis Dr., Santa Fe, NM                                                                                                                                                                                                                                           |                                                                                                                                                                                   |                                                                                                                                | V07530-0001                                                                                            |                                                                                                                                           |               |
| 87505  SUNDRY NOTICES AND REPORTS ON WELLS  (DO NOT USE THIS FORM FOR PROPOSALS TO DRILL OR TO DEEPEN OR PLUG BACK TO A DIFFERENT RESERVOIR. USE "APPLICATION FOR PERMIT" (FORM C-101) FOR SUCH                                                                                 |                                                                                                                                                                                   |                                                                                                                                |                                                                                                        | or Unit Agreement Name                                                                                                                    | e             |
| PROPOSALS.)  1. Type of Well: Oil Well                                                                                                                                                                                                                                          | Gas Well  Other                                                                                                                                                                   | 101100011                                                                                                                      | 8. Wells Numb                                                                                          | er 1 and 2                                                                                                                                |               |
| 2. Name of Operator                                                                                                                                                                                                                                                             | Gas Well Z Other                                                                                                                                                                  |                                                                                                                                | 9. OGRID Nun                                                                                           | nher 36785                                                                                                                                |               |
| DCP Operating Company, LP                                                                                                                                                                                                                                                       |                                                                                                                                                                                   |                                                                                                                                | ). OOKID IVall                                                                                         | 11001 30703                                                                                                                               |               |
| 3. Address of Operator                                                                                                                                                                                                                                                          |                                                                                                                                                                                   |                                                                                                                                | 10. Pool name                                                                                          | or Wildcat                                                                                                                                |               |
| 6900 E. Layton Ave, Suite 900, D                                                                                                                                                                                                                                                | enver CO 80237                                                                                                                                                                    |                                                                                                                                | Wildcat                                                                                                |                                                                                                                                           |               |
| 4. Well Location                                                                                                                                                                                                                                                                |                                                                                                                                                                                   |                                                                                                                                |                                                                                                        |                                                                                                                                           |               |
|                                                                                                                                                                                                                                                                                 | f 41 C41. 1: 4 1000 f4                                                                                                                                                            | C 41 XV 4 1:                                                                                                                   |                                                                                                        |                                                                                                                                           |               |
|                                                                                                                                                                                                                                                                                 | from the South line and 1980 feet f                                                                                                                                               |                                                                                                                                |                                                                                                        |                                                                                                                                           |               |
| Section 30                                                                                                                                                                                                                                                                      | Township 18S                                                                                                                                                                      | Range 37E                                                                                                                      | NMPM                                                                                                   | County Lea                                                                                                                                |               |
|                                                                                                                                                                                                                                                                                 | 11. Elevation (Show whether D                                                                                                                                                     | OR, RKB, RT, GR, etc.,                                                                                                         |                                                                                                        |                                                                                                                                           |               |
|                                                                                                                                                                                                                                                                                 | 3736 GR                                                                                                                                                                           |                                                                                                                                |                                                                                                        |                                                                                                                                           |               |
| 12. Check Appropriate Box to                                                                                                                                                                                                                                                    | o Indicate Nature of Notice, I                                                                                                                                                    | Report or Other Da                                                                                                             | ata                                                                                                    |                                                                                                                                           |               |
| NOTICE OF I                                                                                                                                                                                                                                                                     | ALTENTION TO                                                                                                                                                                      | l cup                                                                                                                          | OFOLIENT D                                                                                             | EDODT OF:                                                                                                                                 |               |
|                                                                                                                                                                                                                                                                                 | NTENTION TO:                                                                                                                                                                      |                                                                                                                                | SEQUENT R                                                                                              |                                                                                                                                           | $\overline{}$ |
| PERFORM REMEDIAL WORK                                                                                                                                                                                                                                                           | · · · · · · · · · · · · · · · · · · ·                                                                                                                                             | REMEDIAL WOR                                                                                                                   |                                                                                                        | ALTERING CASING                                                                                                                           | ᆜ             |
| TEMPORARILY ABANDON                                                                                                                                                                                                                                                             | <u> </u>                                                                                                                                                                          | COMMENCE DRI                                                                                                                   |                                                                                                        | P AND A                                                                                                                                   |               |
| PULL OR ALTER CASING                                                                                                                                                                                                                                                            |                                                                                                                                                                                   | CASING/CEMEN                                                                                                                   | I JOB                                                                                                  |                                                                                                                                           |               |
| DOWNHOLE COMMINGLE                                                                                                                                                                                                                                                              |                                                                                                                                                                                   | 071150 14 111                                                                                                                  |                                                                                                        |                                                                                                                                           |               |
| OTHER:                                                                                                                                                                                                                                                                          |                                                                                                                                                                                   |                                                                                                                                |                                                                                                        |                                                                                                                                           | $\boxtimes$   |
|                                                                                                                                                                                                                                                                                 | leted operations. (Clearly state all                                                                                                                                              |                                                                                                                                |                                                                                                        |                                                                                                                                           | ate           |
|                                                                                                                                                                                                                                                                                 | ork). SEE RULE 19.15.7.14 NMA                                                                                                                                                     | .C. For Multiple Com                                                                                                           | pletions: Attach                                                                                       | wellbore diagram of                                                                                                                       |               |
| proposed completion or rec                                                                                                                                                                                                                                                      |                                                                                                                                                                                   | L C 102 f I '                                                                                                                  | ACI //1 I A                                                                                            | OT 113                                                                                                                                    |               |
| Report for the Month ending Nove                                                                                                                                                                                                                                                | ember 30, 2023 Pursuant to Worl                                                                                                                                                   | Kover C-103 for Lina                                                                                                           | ım AGI #1 and A                                                                                        | NGI #2                                                                                                                                    |               |
| This is the 139 <sup>th</sup> monthly submittal of annulus pressure and bottom hole date performance of the AGI system, the quarterly basis for AGI #2. A succession                                                                                                            | ta for Linam AGI #1. Since the dadata for both wells are analyzed an                                                                                                              | ata for both wells prov<br>nd presented herein ev                                                                              | ide the best overa                                                                                     | all picture of the                                                                                                                        | _             |
| All flows this month was directed to                                                                                                                                                                                                                                            | ACI#2 Injection nonemators bein                                                                                                                                                   | a manitanad fan ACI                                                                                                            | 41 (aumantly atati                                                                                     | a) vyana og fallavya (Eigyun                                                                                                              |               |
| All flow this month was directed to 1, 2, 3, 4): Average Injection Rate: (Annulus Pressure: 152 psig, Average the entire period of 4,162 psig and B AGI #2 and has continued to drop. available for TAG at current injectio later (11/11/23) the annular pressure investigated. | O scf/hr, Average TAG Injection Pre Pressure Differential: 1,048 psig. H temperature of 138 °F (Figures 8) This is a very good indication of the n rates. The AGI#1 annular press | ressure: 1,199 psig, A<br>Bottom hole (BH) set<br>8 and 9). The BH pre<br>the continued resilience<br>sure was left at 327 psi | verage TAG Tem<br>nsors provided the<br>ssure quickly resp<br>of the injection z<br>g following the so | perature: 65 °F, Average<br>e average BH pressure for<br>conded to the switchover<br>cone and the excess capac<br>uccessful MIT. Ten days | r<br>to       |
| The recorded injection parameters for this month), Average Injection Press Pressure Differential: 1,316 psig (Fig.                                                                                                                                                              | ure: 1,394 psig, Average TAG Ter                                                                                                                                                  |                                                                                                                                |                                                                                                        |                                                                                                                                           | sed           |
| The Linam AGI #1 and AGI #2 well sequester, Class II wastes consisting this month. The two wells provide thereby certify that the information all                                                                                                                               | of H <sub>2</sub> S and CO <sub>2</sub> . The Linam AGI he required redundancy to the plan                                                                                        | Facility permanently at that allows for opera                                                                                  | sequestered 4,148<br>tion with disposa                                                                 | Metric Tons of CO <sub>2</sub> for                                                                                                        |               |
| SIGNATURE                                                                                                                                                                                                                                                                       | TITLE Consultant to DC                                                                                                                                                            | CP Operating Compan                                                                                                            | y, LP/ Geolex. In                                                                                      | c. DATE 11/3/2023                                                                                                                         |               |
| Type or print name Alberto A. Gutie                                                                                                                                                                                                                                             |                                                                                                                                                                                   | ss: aag@geolex.com                                                                                                             |                                                                                                        | 505-842-8000                                                                                                                              |               |
|                                                                                                                                                                                                                                                                                 |                                                                                                                                                                                   |                                                                                                                                | -                                                                                                      |                                                                                                                                           |               |
| For State Use Only                                                                                                                                                                                                                                                              |                                                                                                                                                                                   |                                                                                                                                |                                                                                                        |                                                                                                                                           |               |
| APPROVED BY:                                                                                                                                                                                                                                                                    | TITLE                                                                                                                                                                             |                                                                                                                                | D/                                                                                                     | ATE                                                                                                                                       |               |
| Conditions of Approval (if any):                                                                                                                                                                                                                                                |                                                                                                                                                                                   |                                                                                                                                |                                                                                                        | Page 1 of 11                                                                                                                              |               |
| 1 1 V                                                                                                                                                                                                                                                                           |                                                                                                                                                                                   |                                                                                                                                |                                                                                                        |                                                                                                                                           |               |