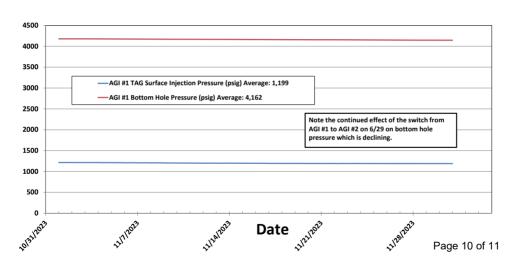

| eceived hiv 1 Copy is Appropriate District: 2                                                                                                                                                                                                                                   | State of New M                                                                                                                                                                    | Mexico                                                                                                                         |                                                                                                        | Form C-1                                                                                                                                  | 03            |
|---------------------------------------------------------------------------------------------------------------------------------------------------------------------------------------------------------------------------------------------------------------------------------|-----------------------------------------------------------------------------------------------------------------------------------------------------------------------------------|--------------------------------------------------------------------------------------------------------------------------------|--------------------------------------------------------------------------------------------------------|-------------------------------------------------------------------------------------------------------------------------------------------|---------------|
| Office<br>District I – (575) 393-6161                                                                                                                                                                                                                                           | Energy, Minerals and Na                                                                                                                                                           | ntural Resources                                                                                                               |                                                                                                        | Revised August 1, 2                                                                                                                       |               |
| 1625 N. French Dr., Hobbs, NM 88240                                                                                                                                                                                                                                             |                                                                                                                                                                                   |                                                                                                                                | WELL API NO.                                                                                           |                                                                                                                                           |               |
| <u>District II</u> – (575) 748-1283                                                                                                                                                                                                                                             | OIL CONSERVATIO                                                                                                                                                                   | NOIZIVIO N                                                                                                                     | 30-025-38576 a                                                                                         | and 30-025-42139                                                                                                                          |               |
| 811 S. First St., Artesia, NM 88210<br><u>District III</u> – (505) 334-6178                                                                                                                                                                                                     |                                                                                                                                                                                   |                                                                                                                                | <ol><li>Indicate Typ</li></ol>                                                                         |                                                                                                                                           |               |
| 1000 Rio Brazos Rd., Aztec, NM 87410                                                                                                                                                                                                                                            | 1220 South St. Fr                                                                                                                                                                 |                                                                                                                                | STATE                                                                                                  | FEE                                                                                                                                       |               |
| <u>District IV</u> – (505) 476-3460                                                                                                                                                                                                                                             | Santa Fe, NM                                                                                                                                                                      | 87505                                                                                                                          | 6. State Oil & 0                                                                                       | Gas Lease No.                                                                                                                             |               |
| 1220 S. St. Francis Dr., Santa Fe, NM                                                                                                                                                                                                                                           |                                                                                                                                                                                   |                                                                                                                                | V07530-0001                                                                                            |                                                                                                                                           |               |
| 87505  SUNDRY NOTICES AND REPORTS ON WELLS  (DO NOT USE THIS FORM FOR PROPOSALS TO DRILL OR TO DEEPEN OR PLUG BACK TO A DIFFERENT RESERVOIR. USE "APPLICATION FOR PERMIT" (FORM C-101) FOR SUCH                                                                                 |                                                                                                                                                                                   |                                                                                                                                |                                                                                                        | or Unit Agreement Name                                                                                                                    | e             |
| PROPOSALS.)  1. Type of Well: Oil Well                                                                                                                                                                                                                                          | Gas Well  Other                                                                                                                                                                   | 101100011                                                                                                                      | 8. Wells Numb                                                                                          | er 1 and 2                                                                                                                                |               |
| 2. Name of Operator                                                                                                                                                                                                                                                             | Gas Well Z Other                                                                                                                                                                  |                                                                                                                                | 9. OGRID Nun                                                                                           | nher 36785                                                                                                                                |               |
| DCP Operating Company, LP                                                                                                                                                                                                                                                       |                                                                                                                                                                                   |                                                                                                                                | ). OOKID IVall                                                                                         | 11001 30703                                                                                                                               |               |
| 3. Address of Operator                                                                                                                                                                                                                                                          |                                                                                                                                                                                   |                                                                                                                                | 10. Pool name                                                                                          | or Wildcat                                                                                                                                |               |
| 6900 E. Layton Ave, Suite 900, D                                                                                                                                                                                                                                                | enver CO 80237                                                                                                                                                                    |                                                                                                                                | Wildcat                                                                                                |                                                                                                                                           |               |
| 4. Well Location                                                                                                                                                                                                                                                                |                                                                                                                                                                                   |                                                                                                                                |                                                                                                        |                                                                                                                                           |               |
|                                                                                                                                                                                                                                                                                 | f 41 C41. 1: 4 1000 f4                                                                                                                                                            | C 41 XV 4 1:                                                                                                                   |                                                                                                        |                                                                                                                                           |               |
|                                                                                                                                                                                                                                                                                 | from the South line and 1980 feet f                                                                                                                                               |                                                                                                                                |                                                                                                        |                                                                                                                                           |               |
| Section 30                                                                                                                                                                                                                                                                      | Township 18S                                                                                                                                                                      | Range 37E                                                                                                                      | NMPM                                                                                                   | County Lea                                                                                                                                |               |
|                                                                                                                                                                                                                                                                                 | 11. Elevation (Show whether D                                                                                                                                                     | OR, RKB, RT, GR, etc.,                                                                                                         |                                                                                                        |                                                                                                                                           |               |
|                                                                                                                                                                                                                                                                                 | 3736 GR                                                                                                                                                                           |                                                                                                                                |                                                                                                        |                                                                                                                                           |               |
| 12. Check Appropriate Box to                                                                                                                                                                                                                                                    | o Indicate Nature of Notice, I                                                                                                                                                    | Report or Other Da                                                                                                             | ata                                                                                                    |                                                                                                                                           |               |
| NOTICE OF I                                                                                                                                                                                                                                                                     | ALTENTION TO                                                                                                                                                                      | l cup                                                                                                                          | OFOLIENT D                                                                                             | EDODT OF:                                                                                                                                 |               |
|                                                                                                                                                                                                                                                                                 | NTENTION TO:                                                                                                                                                                      |                                                                                                                                | SEQUENT R                                                                                              |                                                                                                                                           | $\overline{}$ |
| PERFORM REMEDIAL WORK                                                                                                                                                                                                                                                           | · · · · · · · · · · · · · · · · · · ·                                                                                                                                             | REMEDIAL WOR                                                                                                                   |                                                                                                        | ALTERING CASING                                                                                                                           | ᆜ             |
| TEMPORARILY ABANDON                                                                                                                                                                                                                                                             | <u> </u>                                                                                                                                                                          | COMMENCE DRI                                                                                                                   |                                                                                                        | P AND A                                                                                                                                   |               |
| PULL OR ALTER CASING                                                                                                                                                                                                                                                            |                                                                                                                                                                                   | CASING/CEMEN                                                                                                                   | I JOB                                                                                                  |                                                                                                                                           |               |
| DOWNHOLE COMMINGLE                                                                                                                                                                                                                                                              |                                                                                                                                                                                   | 071150 14 111                                                                                                                  |                                                                                                        |                                                                                                                                           |               |
| OTHER:                                                                                                                                                                                                                                                                          |                                                                                                                                                                                   |                                                                                                                                |                                                                                                        |                                                                                                                                           | $\boxtimes$   |
|                                                                                                                                                                                                                                                                                 | leted operations. (Clearly state all                                                                                                                                              |                                                                                                                                |                                                                                                        |                                                                                                                                           | ate           |
|                                                                                                                                                                                                                                                                                 | ork). SEE RULE 19.15.7.14 NMA                                                                                                                                                     | .C. For Multiple Com                                                                                                           | pletions: Attach                                                                                       | wellbore diagram of                                                                                                                       |               |
| proposed completion or rec                                                                                                                                                                                                                                                      |                                                                                                                                                                                   | L C 102 f I '                                                                                                                  | ACI //1 I A                                                                                            | OT 113                                                                                                                                    |               |
| Report for the Month ending Nove                                                                                                                                                                                                                                                | ember 30, 2023 Pursuant to Worl                                                                                                                                                   | Kover C-103 for Lina                                                                                                           | ım AGI #1 and A                                                                                        | NGI #2                                                                                                                                    |               |
| This is the 139 <sup>th</sup> monthly submittal of annulus pressure and bottom hole date performance of the AGI system, the quarterly basis for AGI #2. A succession                                                                                                            | ta for Linam AGI #1. Since the dadata for both wells are analyzed an                                                                                                              | ata for both wells prov<br>nd presented herein ev                                                                              | ide the best overa                                                                                     | all picture of the                                                                                                                        | _             |
| All flows this month was directed to                                                                                                                                                                                                                                            | ACI#2 Injection nonemators bein                                                                                                                                                   | a manitanad fan ACI                                                                                                            | 41 (aumantly atati                                                                                     | a) vyana og fallavya (Eigyun                                                                                                              |               |
| All flow this month was directed to 1, 2, 3, 4): Average Injection Rate: (Annulus Pressure: 152 psig, Average the entire period of 4,162 psig and B AGI #2 and has continued to drop. available for TAG at current injectio later (11/11/23) the annular pressure investigated. | O scf/hr, Average TAG Injection Pre Pressure Differential: 1,048 psig. H temperature of 138 °F (Figures 8) This is a very good indication of the n rates. The AGI#1 annular press | ressure: 1,199 psig, A<br>Bottom hole (BH) set<br>8 and 9). The BH pre<br>the continued resilience<br>sure was left at 327 psi | verage TAG Tem<br>nsors provided the<br>ssure quickly resp<br>of the injection z<br>g following the so | perature: 65 °F, Average<br>e average BH pressure for<br>conded to the switchover<br>cone and the excess capac<br>uccessful MIT. Ten days | r<br>to       |
| The recorded injection parameters for this month), Average Injection Press Pressure Differential: 1,316 psig (Fig.                                                                                                                                                              | ure: 1,394 psig, Average TAG Ter                                                                                                                                                  |                                                                                                                                |                                                                                                        |                                                                                                                                           | sed           |
| The Linam AGI #1 and AGI #2 well sequester, Class II wastes consisting this month. The two wells provide thereby certify that the information all                                                                                                                               | of H <sub>2</sub> S and CO <sub>2</sub> . The Linam AGI he required redundancy to the plan                                                                                        | Facility permanently at that allows for opera                                                                                  | sequestered 4,148<br>tion with disposa                                                                 | Metric Tons of CO <sub>2</sub> for                                                                                                        |               |
| SIGNATURE                                                                                                                                                                                                                                                                       | TITLE Consultant to DC                                                                                                                                                            | CP Operating Compan                                                                                                            | y, LP/ Geolex. In                                                                                      | c. DATE 11/3/2023                                                                                                                         |               |
| Type or print name Alberto A. Gutie                                                                                                                                                                                                                                             |                                                                                                                                                                                   | ss: aag@geolex.com                                                                                                             |                                                                                                        | 505-842-8000                                                                                                                              |               |
|                                                                                                                                                                                                                                                                                 |                                                                                                                                                                                   |                                                                                                                                | -                                                                                                      |                                                                                                                                           |               |
| For State Use Only                                                                                                                                                                                                                                                              |                                                                                                                                                                                   |                                                                                                                                |                                                                                                        |                                                                                                                                           |               |
| APPROVED BY:                                                                                                                                                                                                                                                                    | TITLE                                                                                                                                                                             |                                                                                                                                | D/                                                                                                     | ATE                                                                                                                                       |               |
| Conditions of Approval (if any):                                                                                                                                                                                                                                                |                                                                                                                                                                                   |                                                                                                                                |                                                                                                        | Page 1 of 11                                                                                                                              |               |
| 1 1 V                                                                                                                                                                                                                                                                           |                                                                                                                                                                                   |                                                                                                                                |                                                                                                        |                                                                                                                                           |               |

## FIGURE #7: LINAM AGI #2 TAG INJECTION PRESSURE AND CASING ANNULAR PRESSURE DIFFERENTIAL (PSIG)

Figure #8: Linam AGI #1 Bottom Hole Pressure and Temperature

Figure #9: Linam AGI #1 Surface Injection Pressure and Bottom Hole Pressure