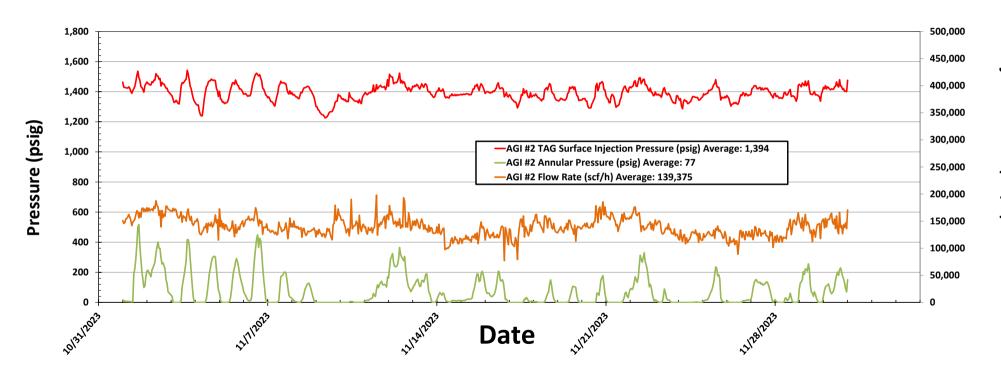

Figure #4: Linam AGI #1 TAG Injection Pressure and Casing Annular Pressure Differential

Figure #5: Linam AGI #2 Injection Pressure, Rate and Casing Annulus Pressure

Figure #6: Linam AGI #2 TAG Injection Pressure, Casing Annulus Pressure and TAG Injection Temperature

## FIGURE #7: LINAM AGI #2 TAG INJECTION PRESSURE AND CASING ANNULAR PRESSURE DIFFERENTIAL (PSIG)

Figure #8: Linam AGI #1 Bottom Hole Pressure and Temperature

Figure #9: Linam AGI #1 Surface Injection Pressure and Bottom Hole Pressure