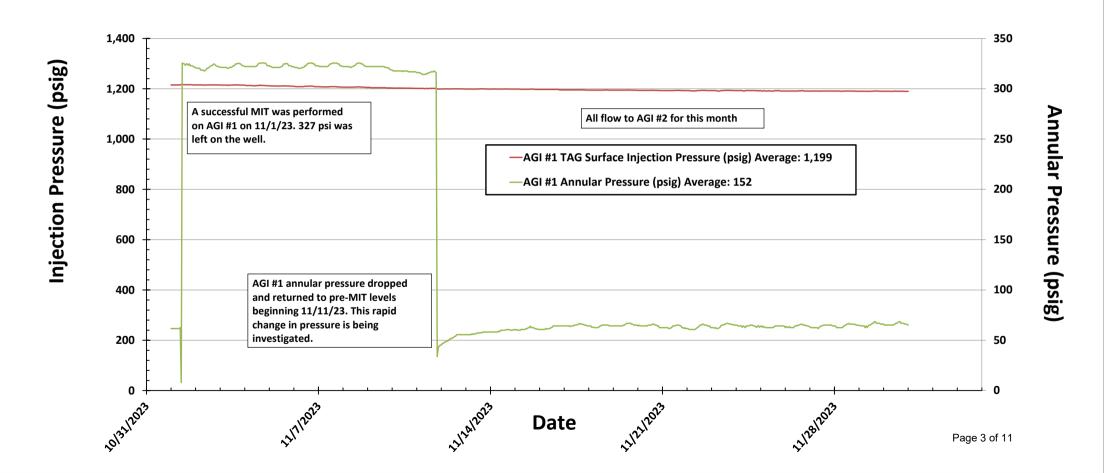

Figure #1: Linam AGI #1 and #2 Combined TAG Injection Flow Rate

Figure #2: Linam AGI #1 Surface TAG Injection Pressure and Annular Pressure

Pressure (psig)

Figure #3: Linam AGI #1 TAG Injection Pressure, Casing Annulus Pressure and TAG Injection Temperature

| eceived hiv 1 Copy is Appropriate District: 2                                                                                                                                                                                                                                   | State of New M                                                                                                                                                                    | Mexico                                                                                                                         |                                                                                                        | Form C-1                                                                                                                                  | 03            |
|---------------------------------------------------------------------------------------------------------------------------------------------------------------------------------------------------------------------------------------------------------------------------------|-----------------------------------------------------------------------------------------------------------------------------------------------------------------------------------|--------------------------------------------------------------------------------------------------------------------------------|--------------------------------------------------------------------------------------------------------|-------------------------------------------------------------------------------------------------------------------------------------------|---------------|
| Office<br>District I – (575) 393-6161                                                                                                                                                                                                                                           | Energy, Minerals and Na                                                                                                                                                           | ntural Resources                                                                                                               |                                                                                                        | Revised August 1, 2                                                                                                                       |               |
| 1625 N. French Dr., Hobbs, NM 88240                                                                                                                                                                                                                                             |                                                                                                                                                                                   |                                                                                                                                | WELL API NO.                                                                                           |                                                                                                                                           |               |
| <u>District II</u> – (575) 748-1283                                                                                                                                                                                                                                             | OIL CONSERVATIO                                                                                                                                                                   | NOIZIVIO N                                                                                                                     | 30-025-38576 a                                                                                         | and 30-025-42139                                                                                                                          |               |
| 811 S. First St., Artesia, NM 88210<br><u>District III</u> – (505) 334-6178                                                                                                                                                                                                     |                                                                                                                                                                                   |                                                                                                                                | <ol><li>Indicate Typ</li></ol>                                                                         |                                                                                                                                           |               |
| 1000 Rio Brazos Rd., Aztec, NM 87410                                                                                                                                                                                                                                            | 1220 South St. Fr                                                                                                                                                                 |                                                                                                                                | STATE                                                                                                  | FEE                                                                                                                                       |               |
| <u>District IV</u> – (505) 476-3460                                                                                                                                                                                                                                             | Santa Fe, NM                                                                                                                                                                      | 87505                                                                                                                          | 6. State Oil & 0                                                                                       | Gas Lease No.                                                                                                                             |               |
| 1220 S. St. Francis Dr., Santa Fe, NM                                                                                                                                                                                                                                           |                                                                                                                                                                                   |                                                                                                                                | V07530-0001                                                                                            |                                                                                                                                           |               |
| 87505  SUNDRY NOTICES AND REPORTS ON WELLS  (DO NOT USE THIS FORM FOR PROPOSALS TO DRILL OR TO DEEPEN OR PLUG BACK TO A DIFFERENT RESERVOIR. USE "APPLICATION FOR PERMIT" (FORM C-101) FOR SUCH                                                                                 |                                                                                                                                                                                   |                                                                                                                                |                                                                                                        | or Unit Agreement Name                                                                                                                    | e             |
| PROPOSALS.)  1. Type of Well: Oil Well                                                                                                                                                                                                                                          | Gas Well  Other                                                                                                                                                                   | 101100011                                                                                                                      | 8. Wells Numb                                                                                          | er 1 and 2                                                                                                                                |               |
| 2. Name of Operator                                                                                                                                                                                                                                                             | Gas Well Z Other                                                                                                                                                                  |                                                                                                                                | 9. OGRID Nun                                                                                           | nher 36785                                                                                                                                |               |
| DCP Operating Company, LP                                                                                                                                                                                                                                                       |                                                                                                                                                                                   |                                                                                                                                | ). OOKID IVall                                                                                         | 11001 30703                                                                                                                               |               |
| 3. Address of Operator                                                                                                                                                                                                                                                          |                                                                                                                                                                                   |                                                                                                                                | 10. Pool name                                                                                          | or Wildcat                                                                                                                                |               |
| 6900 E. Layton Ave, Suite 900, D                                                                                                                                                                                                                                                | enver CO 80237                                                                                                                                                                    |                                                                                                                                | Wildcat                                                                                                |                                                                                                                                           |               |
| 4. Well Location                                                                                                                                                                                                                                                                |                                                                                                                                                                                   |                                                                                                                                |                                                                                                        |                                                                                                                                           |               |
|                                                                                                                                                                                                                                                                                 | f 41 C41. 1: 4 1000 f4                                                                                                                                                            | C 41 XV 4 1:                                                                                                                   |                                                                                                        |                                                                                                                                           |               |
|                                                                                                                                                                                                                                                                                 | from the South line and 1980 feet f                                                                                                                                               |                                                                                                                                |                                                                                                        |                                                                                                                                           |               |
| Section 30                                                                                                                                                                                                                                                                      | Township 18S                                                                                                                                                                      | Range 37E                                                                                                                      | NMPM                                                                                                   | County Lea                                                                                                                                |               |
|                                                                                                                                                                                                                                                                                 | 11. Elevation (Show whether D                                                                                                                                                     | OR, RKB, RT, GR, etc.,                                                                                                         |                                                                                                        |                                                                                                                                           |               |
|                                                                                                                                                                                                                                                                                 | 3736 GR                                                                                                                                                                           |                                                                                                                                |                                                                                                        |                                                                                                                                           |               |
| 12. Check Appropriate Box to                                                                                                                                                                                                                                                    | o Indicate Nature of Notice, I                                                                                                                                                    | Report or Other Da                                                                                                             | ata                                                                                                    |                                                                                                                                           |               |
| NOTICE OF I                                                                                                                                                                                                                                                                     | ALTENTION TO                                                                                                                                                                      | l cup                                                                                                                          | OFOLIENT D                                                                                             | EDODT OF:                                                                                                                                 |               |
|                                                                                                                                                                                                                                                                                 | NTENTION TO:                                                                                                                                                                      |                                                                                                                                | SEQUENT R                                                                                              |                                                                                                                                           | $\overline{}$ |
| PERFORM REMEDIAL WORK                                                                                                                                                                                                                                                           | · · · · · · · · · · · · · · · · · · ·                                                                                                                                             | REMEDIAL WOR                                                                                                                   |                                                                                                        | ALTERING CASING                                                                                                                           | ᆜ             |
| TEMPORARILY ABANDON                                                                                                                                                                                                                                                             | <u> </u>                                                                                                                                                                          | COMMENCE DRI                                                                                                                   |                                                                                                        | P AND A                                                                                                                                   |               |
| PULL OR ALTER CASING                                                                                                                                                                                                                                                            |                                                                                                                                                                                   | CASING/CEMEN                                                                                                                   | I JOB                                                                                                  |                                                                                                                                           |               |
| DOWNHOLE COMMINGLE                                                                                                                                                                                                                                                              |                                                                                                                                                                                   | 071150 14 111                                                                                                                  |                                                                                                        |                                                                                                                                           |               |
| OTHER:                                                                                                                                                                                                                                                                          |                                                                                                                                                                                   |                                                                                                                                |                                                                                                        |                                                                                                                                           | $\boxtimes$   |
|                                                                                                                                                                                                                                                                                 | leted operations. (Clearly state all                                                                                                                                              |                                                                                                                                |                                                                                                        |                                                                                                                                           | ate           |
|                                                                                                                                                                                                                                                                                 | ork). SEE RULE 19.15.7.14 NMA                                                                                                                                                     | .C. For Multiple Com                                                                                                           | pletions: Attach                                                                                       | wellbore diagram of                                                                                                                       |               |
| proposed completion or rec                                                                                                                                                                                                                                                      |                                                                                                                                                                                   | L C 102 f I '                                                                                                                  | ACI //1 I A                                                                                            | OT 113                                                                                                                                    |               |
| Report for the Month ending Nove                                                                                                                                                                                                                                                | ember 30, 2023 Pursuant to Worl                                                                                                                                                   | Kover C-103 for Lina                                                                                                           | ım AGI #1 and A                                                                                        | NGI #2                                                                                                                                    |               |
| This is the 139 <sup>th</sup> monthly submittal of annulus pressure and bottom hole date performance of the AGI system, the quarterly basis for AGI #2. A succession                                                                                                            | ta for Linam AGI #1. Since the dadata for both wells are analyzed an                                                                                                              | ata for both wells prov<br>nd presented herein ev                                                                              | ide the best overa                                                                                     | all picture of the                                                                                                                        | _             |
| All flows this month was directed to                                                                                                                                                                                                                                            | ACI#2 Injection nonemators bein                                                                                                                                                   | a manitanad fan ACI                                                                                                            | 41 (aumantly atati                                                                                     | a) vyana og fallavya (Eigyun                                                                                                              |               |
| All flow this month was directed to 1, 2, 3, 4): Average Injection Rate: (Annulus Pressure: 152 psig, Average the entire period of 4,162 psig and B AGI #2 and has continued to drop. available for TAG at current injectio later (11/11/23) the annular pressure investigated. | O scf/hr, Average TAG Injection Pre Pressure Differential: 1,048 psig. H temperature of 138 °F (Figures 8) This is a very good indication of the n rates. The AGI#1 annular press | ressure: 1,199 psig, A<br>Bottom hole (BH) set<br>8 and 9). The BH pre<br>the continued resilience<br>sure was left at 327 psi | verage TAG Tem<br>nsors provided the<br>ssure quickly resp<br>of the injection z<br>g following the so | perature: 65 °F, Average<br>e average BH pressure for<br>conded to the switchover<br>cone and the excess capac<br>uccessful MIT. Ten days | r<br>to       |
| The recorded injection parameters for this month), Average Injection Press Pressure Differential: 1,316 psig (Fig.                                                                                                                                                              | ure: 1,394 psig, Average TAG Ter                                                                                                                                                  |                                                                                                                                |                                                                                                        |                                                                                                                                           | sed           |
| The Linam AGI #1 and AGI #2 well sequester, Class II wastes consisting this month. The two wells provide thereby certify that the information all                                                                                                                               | of H <sub>2</sub> S and CO <sub>2</sub> . The Linam AGI he required redundancy to the plan                                                                                        | Facility permanently at that allows for opera                                                                                  | sequestered 4,148<br>tion with disposa                                                                 | Metric Tons of CO <sub>2</sub> for                                                                                                        |               |
| SIGNATURE                                                                                                                                                                                                                                                                       | TITLE Consultant to DC                                                                                                                                                            | CP Operating Compan                                                                                                            | y, LP/ Geolex. In                                                                                      | c. DATE 11/3/2023                                                                                                                         |               |
| Type or print name Alberto A. Gutie                                                                                                                                                                                                                                             |                                                                                                                                                                                   | ss: aag@geolex.com                                                                                                             |                                                                                                        | 505-842-8000                                                                                                                              |               |
|                                                                                                                                                                                                                                                                                 |                                                                                                                                                                                   |                                                                                                                                | -                                                                                                      |                                                                                                                                           |               |
| For State Use Only                                                                                                                                                                                                                                                              |                                                                                                                                                                                   |                                                                                                                                |                                                                                                        |                                                                                                                                           |               |
| APPROVED BY:                                                                                                                                                                                                                                                                    | TITLE                                                                                                                                                                             |                                                                                                                                | D/                                                                                                     | ATE                                                                                                                                       |               |
| Conditions of Approval (if any):                                                                                                                                                                                                                                                |                                                                                                                                                                                   |                                                                                                                                |                                                                                                        | Page 1 of 11                                                                                                                              |               |
| 1 1 V                                                                                                                                                                                                                                                                           |                                                                                                                                                                                   |                                                                                                                                |                                                                                                        |                                                                                                                                           |               |