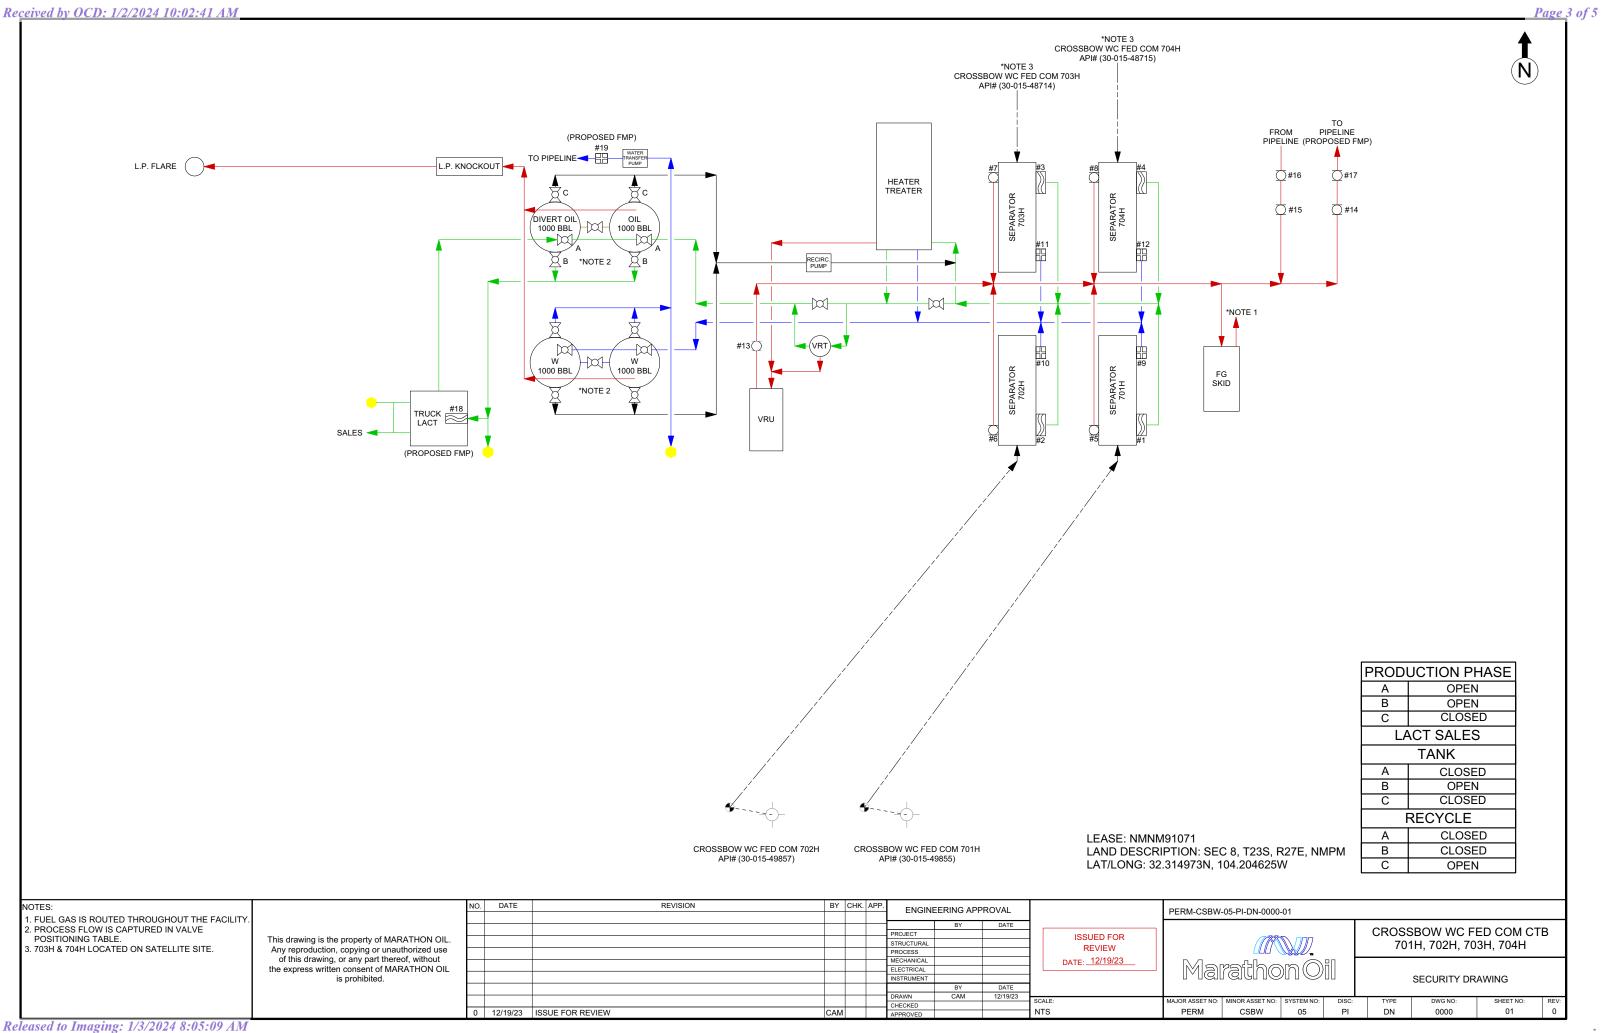

#### **Batch Well Data**

CROSSBOW WC FED COM 703H, US Well Number: 3001548714, Case Number: NMNM91071, Lease Number: NMNM91071, Operator: MARATHON OIL PERMIAN LLC

CROSSBOW WC FED COM 704H, US Well Number: 3001548715, Case Number: NMNM91071, Lease Number: NMNM91071, Operator: MARATHON OIL PERMIAN LLC

CROSSBOW WC FED COM 701H, US Well Number: 3001549855, Case Number: NMNM0540701A, Lease Number: NMNM0540701A, Operator: MARATHON OIL PERMIAN LLC

CROSSBOW WC FED COM 702H, US Well Number: 3001549857, Case Number: NMNM0540701A, Lease Number: NMNM0540701A, Operator: MARATHON OIL PERMIAN LLC

|                                                | Crossb                                                                           | ow WC Fed Com CTB 701/702/703/704  |                     |                      |
|------------------------------------------------|----------------------------------------------------------------------------------|------------------------------------|---------------------|----------------------|
| Component                                      | ltem                                                                             | Oil Meter Serial #                 | Allocation          | Туре                 |
| 701H Sep                                       |                                                                                  | Micro Motion 14956234/14969297     | 701H                | Coriolis<br>FIT-3011 |
| 702H Sep                                       | 2                                                                                | Micro Motion 14965343/21213496     | 702H                | Coriolis<br>FIT-3021 |
| 703H Sep                                       | 3                                                                                | Micro Motion 14967354/14956234     | 703H                | Coriolis<br>FIT-3031 |
| 704H Sep                                       | 4                                                                                | Micro Motion 14967350/21213494     | 704H                | Coriolis<br>FIT-3041 |
|                                                |                                                                                  |                                    |                     |                      |
| Component                                      | ltem                                                                             | Water Meter Serial #               | Allocation          | Туре                 |
| 701H Sep                                       | 5                                                                                | Rosemount 14978796/14978739        | 701H                | Magnetic<br>FIT-3010 |
| 702H Sep                                       | 702H Sep 6 Rosemount 14978787/14978732<br>703H Sep 7 Rosemount 14978786/14978731 |                                    | 702H                | Magnetic<br>FIT-3020 |
| 703H Sep                                       |                                                                                  |                                    | 703H                | Magnetic<br>FIT-3030 |
| 704H Sep                                       |                                                                                  | Rosemount 14978776/14978722        | 704H                | Magnetic<br>FIT-3040 |
|                                                |                                                                                  |                                    |                     |                      |
| Component                                      | ltem                                                                             | Gas Meter Serial #                 | Allocation          | Туре                 |
| 701H Sep                                       | 9                                                                                | Canalta D0306701/Rosemount 0060699 | 701H                | Orifice<br>FIT-3012  |
| 702H Sep                                       | 10                                                                               | Canalta D0309996/Rosemount 0060703 | 702H                | Orifice<br>FIT-3022  |
| 703H Sep 11 Canalta D0306669/Rosemount 0060707 |                                                                                  | 703H                               | Orifice<br>FIT-3032 |                      |
| 704H Sep                                       | 12                                                                               | Canalta D0306651/Rosemount 0060708 | 704H                | Orifice<br>FIT-3042  |

|   | Facility Meters               |      |                                    |                  |                      |  |  |  |
|---|-------------------------------|------|------------------------------------|------------------|----------------------|--|--|--|
|   | Component                     | ltem | Gas Meter Serial #                 | Allocation       | Туре                 |  |  |  |
|   | VRU Gas Meter                 | 13   | Canalta D0204752                   | СТВ              | Orifice<br>FIT-5610  |  |  |  |
|   | Sales Check                   | 14   | Canalta D0410673K                  | Sales Check      | Orifice<br>FIT-8010  |  |  |  |
|   | Buyback                       | 15   | Canalta D0204743                   | Buyback Check    | Orifice<br>FIT-8020  |  |  |  |
|   | Master Buyback                | 16   | Canalta S0236796M18/ABB T233232722 | СТВ              | Orifice<br>FIT-5310  |  |  |  |
|   | Master Sales (Proposed FMP)   | 17   | Canalta D0603639M13/ABB T230802755 | Master Sales     | Orifice              |  |  |  |
|   | Component                     | Item | Oil Meter Serial #                 | Allocation       | Туре                 |  |  |  |
|   | Pipeline LACT (Proposed FMP)  | 18   | Endress+Hauser V40C5916000         | Master Oil Sales | Coriolis             |  |  |  |
|   | Component                     | ltem | Water Meter Serial #               | Allocation       | Туре                 |  |  |  |
|   | Water Transfer (Proposed FMP) | 19   | Rosemount 21281156/21281157        | Water Transfer   | Magnetic<br>FIT-6700 |  |  |  |
| _ |                               |      |                                    | •                |                      |  |  |  |

| VO | ı | E | S | • |
|----|---|---|---|---|
|    | _ |   | _ |   |

1. FUEL GAS IS ROUTED THROUGHOUT THE FACILITY.
 2. PROCESS FLOW IS CAPTURED IN VALVE
 POSITIONING TABLE.

This drawing is the property of MARATHON OIL. Any reproduction, copying or unauthorized use of this drawing, or any part thereof, without the express written consent of MARATHON OIL is prohibited.