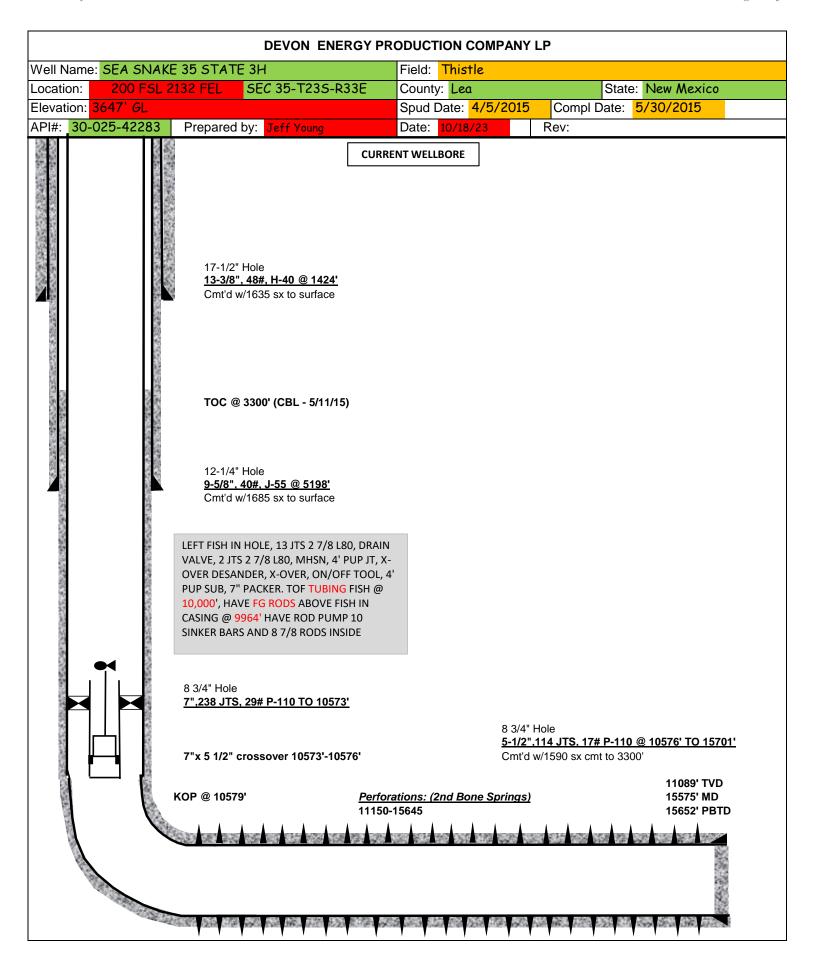

| DATE 1/16/24                                                                                                     |



## Page 3 of 19 DELAWARE BASIN UNRESTRICTED

Report Printed: 1/4/2024

## Operation Summary (Ascending)

OH - Property #: 38212

Well Name: SEA SNAKE 35 STATE 3H

|                  |                       | SEA      | SNAKE 35          |                     |                 |                       |                                                  |                           |                              |               |
|------------------|-----------------------|----------|-------------------|---------------------|-----------------|-----------------------|--------------------------------------------------|---------------------------|------------------------------|---------------|
| Sub-Divis        | sion<br>VARE B        | ASIN     | Reg<br>DF         | ion<br>LAWARE BASIN | FAST