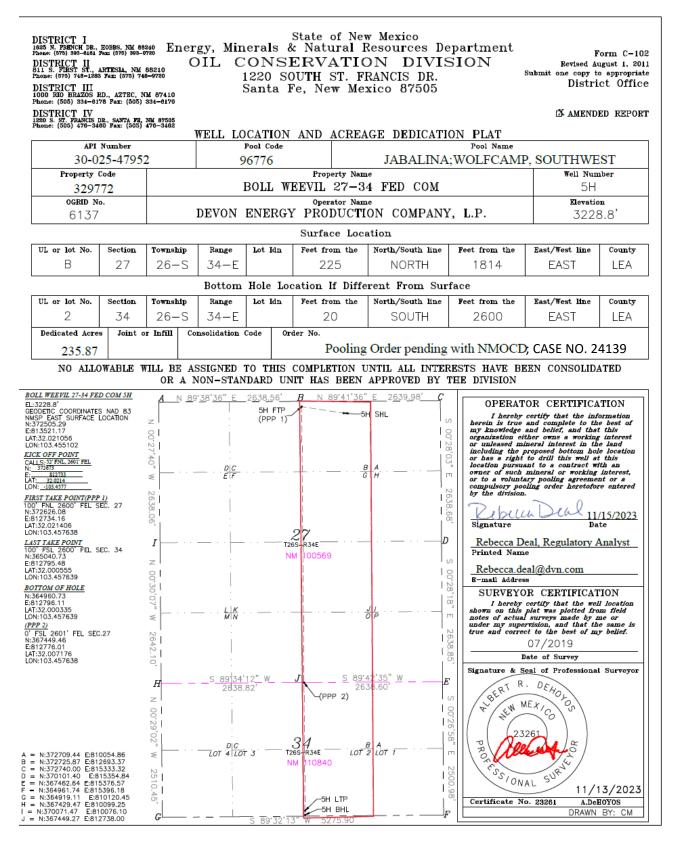

- C-102 Plat dated November 15, 2023, showing the proposed location of the Boll Weevil 27-34 Fed Com 5H;
- "Area of Common Ownership Plat" separately showing the spacing units for the Boll Weevil 27-34 Fed Com 5H; and
- Certification of Ownership demonstrating the outlined area on the plat is comprised of uniform ownership throughout the entire spacing unit.

19.15.16.15.C(7) NMAC provides that in an area of common ownership (here, two federal leases) the setback requirements only apply to the outer boundary of the area of uniform ownership, not the spacing unit within the area of uniform ownership. Since the area to the West towards which this well encroaches is within the documented "area of common ownership," this well is at a standard location and approval of a non-standard location (NSL) for the well is not necessary.

# BOLL WEEVIL 27-34 FED COM 5H ALL OF SECTIONS 27 & 34, T26S, R34E, LEA COUNTY, NM

| Submit 1 Copy To Appropriate District<br>Office                              | State of New Mexico                                                                                            | Form C-103                                         |
|------------------------------------------------------------------------------|----------------------------------------------------------------------------------------------------------------|----------------------------------------------------|
| District I - (575) 393-6161                                                  | Energy, Minerals and Natural Resources                                                                         | Revised July 18, 2013                              |
| 1625 N. French Dr., Hobbs, NM 88240<br><u>District II</u> – (575) 748-1283   |                                                                                                                | WELL API NO.<br>30-025-47952                       |
| 811 S. First St., Ártesia, NM 88210<br><u>District III</u> – (505) 334-6178  | OIL CONSERVATION DIVISION                                                                                      | 5. Indicate Type of Lease                          |
| 1000 Rio Brazos Rd., Aztec, NM 87410                                         | 1220 South St. Francis Dr.<br>Santa Fe, NM 87505                                                               | STATE FEE                                          |
| <u>District IV</u> – (505) 476-3460<br>1220 S. St. Francis Dr., Santa Fe, NM | Santa Pe, INVI 87505                                                                                           | 6. State Oil & Gas Lease No.                       |
| 87505<br>SUNDRY NOT                                                          | TICES AND REPORTS ON WELLS                                                                                     | 7. Lease Name or Unit Agreement Name               |
| (DO NOT USE THIS FORM FOR PROP                                               | DSALS TO DRILL OR TO DEEPEN OR PLUG BACK TO A                                                                  |                                                    |
| PROPOSALS.)                                                                  | ICATION FOR PERMIT" (FORM C-101) FOR SUCH                                                                      | BOLL WEEVIL 27 34 FEDERAL COM                      |
| 1. Type of Well: Oil Well                                                    | Gas Well Other                                                                                                 | 8. Well Number 5H                                  |
| 2. Name of Operator<br>DEVON E                                               | ENERGY PRODUCTION COMPANY, LP                                                                                  | 9. OGRID Number<br>6137                            |
| 3. Address of Operator 333 W S                                               | HERIDAN AVE                                                                                                    | 10. Pool name or Wildcat                           |
|                                                                              | OMA CITY, OK 73102                                                                                             | [96776] JABALINA;WOLFCAMP, SW                      |
| 4. Well Location<br>Unit Letter B                                            | 225 feet from the NORTH line and                                                                               | 1814 feet from the EAST line                       |
| Section 27                                                                   | Township 26S Range 34E                                                                                         | NMPM County LEA                                    |
|                                                                              | 11. Elevation (Show whether DR, RKB, RT, GR, et                                                                | ,                                                  |
|                                                                              | 3228'                                                                                                          |                                                    |
| 12 Check                                                                     | Appropriate Box to Indicate Nature of Notice                                                                   | Poport or Other Data                               |
|                                                                              |                                                                                                                |                                                    |
|                                                                              |                                                                                                                |                                                    |
| PERFORM REMEDIAL WORK                                                        |                                                                                                                | RILLING OPNS. P AND A                              |
| PULL OR ALTER CASING                                                         |                                                                                                                |                                                    |
|                                                                              |                                                                                                                |                                                    |
| CLOSED-LOOP SYSTEM                                                           | ⊠ OTHER:                                                                                                       |                                                    |
|                                                                              | pleted operations. (Clearly state all pertinent details, a                                                     | and give pertinent dates, including estimated date |
| of starting any proposed w                                                   | ork). SEE RULE 19.15.7.14 NMAC. For Multiple C                                                                 |                                                    |
| proposed completion or re                                                    | completion.                                                                                                    |                                                    |
|                                                                              | Company, L.P. respectfully submits the following: Att                                                          |                                                    |
|                                                                              | ing that the Section 27 and Section 34, Township 26 S<br>rm ownership, meaning the entirety of 27 and 34, Tow  |                                                    |
| County, New Mexico has                                                       | uniform interests as to the mineral estate in the Bone S                                                       | pring formation. Accordingly, Devon                |
|                                                                              | quirements do not apply to the eastern/western bounda<br>AC 19.15.16.15(C)(7) and therefore approval of a non- |                                                    |
| Devon respectfully reques                                                    | ts this Form C-103 be placed in the well file for the we                                                       | Il as confirmation of its standard                 |
| location                                                                     | is any round e-roy of placed in the wentility for the we                                                       | as commutation of its standard                     |
|                                                                              |                                                                                                                |                                                    |
|                                                                              |                                                                                                                |                                                    |
|                                                                              |                                                                                                                |                                                    |
| Spud Date:                                                                   | Rig Release Date:                                                                                              |                                                    |
| Spud Date.                                                                   | Rig Release Date.                                                                                              |                                                    |
|                                                                              |                                                                                                                |                                                    |
| I hereby certify that the information                                        | above is true and complete to the best of my knowled                                                           | lge and belief.                                    |
|                                                                              | 0                                                                                                              |                                                    |
| SIGNATURE Reputer D                                                          | TITLE <u>REGULATORY PRO</u>                                                                                    | FESSIONAL DATE 1/16/2024                           |
| Type or print name Rahacco Doo                                               | E-mail address: rebecca.deal(                                                                                  | @dvn.com PHONE: 405-228-8492                       |
| For State Use Only                                                           |                                                                                                                | gavil.com FIIONE. <u>405-228-8492</u>              |
|                                                                              |                                                                                                                |                                                    |
| APPROVED BY:<br>Conditions of Approval (if any):                             | TITLE                                                                                                          | DATE                                               |
|                                                                              |                                                                                                                |                                                    |