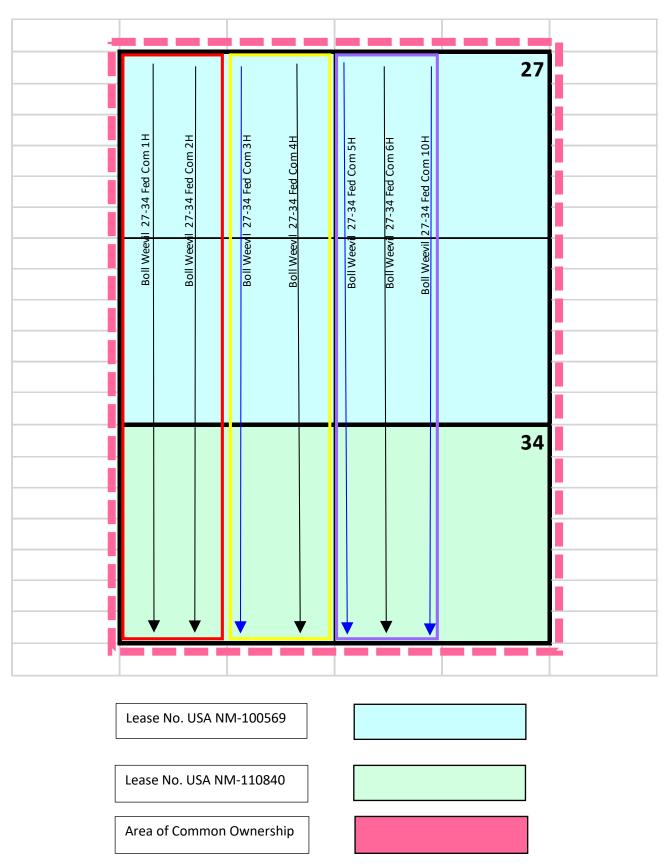

- C-102 Plat dated November 15, 2023, showing the proposed location of the Boll Weevil 27-34 Fed Com 5H;
- "Area of Common Ownership Plat" separately showing the spacing units for the Boll Weevil 27-34 Fed Com 5H; and
- Certification of Ownership demonstrating the outlined area on the plat is comprised of uniform ownership throughout the entire spacing unit.

19.15.16.15.C(7) NMAC provides that in an area of common ownership (here, two federal leases) the setback requirements only apply to the outer boundary of the area of uniform ownership, not the spacing unit within the area of uniform ownership. Since the area to the West towards which this well encroaches is within the documented "area of common ownership," this well is at a standard location and approval of a non-standard location (NSL) for the well is not necessary.

# BOLL WEEVIL 27-34 FED COM 5H ALL OF SECTIONS 27 & 34, T26S, R34E, LEA COUNTY, NM

| Submit 1 Copy To Appropriate District<br>Office                              | State of New Mexico                                                                                            | Form C-103                                         |
|------------------------------------------------------------------------------|----------------------------------------------------------------------------------------------------------------|----------------------------------------------------|
| District I - (575) 393-6161                                                  | Energy, Minerals and Natural Resources                                                                         | Revised July 18, 2013                              |
| 1625 N. French Dr., Hobbs, NM 88240<br><u>District II</u> – (575) 748-1283   |                                                                                                                | WELL API NO.<br>30-025-47952                       |
| 811 S. First St., Ártesia, NM 88210<br><u>District III</u> – (505) 334-6178  | OIL CONSERVATION DIVISION                                                                                      | 5. Indicate Type of Lease                          |
| 1000 Rio Brazos Rd., Aztec, NM 87410                                         | 1220 South St. Francis Dr.<br>Santa Fe, NM 87505                                                               | STATE FEE                                          |
| <u>District IV</u> – (505) 476-3460<br>1220 S. St. Francis Dr., Santa Fe, NM | Santa Pe, INVI 87505                                                                                           | 6. State Oil & Gas Lease No.                       |
| 87505<br>SUNDRY NOT                                                          | TICES AND REPORTS ON WELLS                                                                                     | 7. Lease Name or Unit Agreement Name               |
| (DO NOT USE THIS FORM FOR PROP                                               | DSALS TO DRILL OR TO DEEPEN OR PLUG BACK TO A                                                                  |                                                    |
| PROPOSALS.)                                                                  | ICATION FOR PERMIT" (FORM C-101) FOR SUCH                                                                      | BOLL WEEVIL 27 34 FEDERAL COM                      |
| 1. Type of Well: Oil Well                                                    | Gas Well Other                                                                                                 | 8. Well Number 5H                                  |
| 2. Name of Operator<br>DEVON E                                               | ENERGY PRODUCTION COMPANY, LP                                                                                  | 9. OGRID Number<br>6137                            |
| 3. Address of Operator 333 W S                                               | HERIDAN AVE                                                                                                    | 10. Pool name or Wildcat                           |
|                                                                              | OMA CITY, OK 73102                                                                                             | [96776] JABALINA;WOLFCAMP, SW                      |
| 4. Well Location<br>Unit Letter B                                            | 225 feet from the NORTH line and                                                                               | 1814 feet from the EAST line                       |
| Section 27                                                                   | Township 26S Range 34E                                                                                         | NMPM County LEA                                    |
|                                                                              | 11. Elevation (Show whether DR, RKB, RT, GR, et                                                                | ,                                                  |
|                                                                              | 3228'                                                                                                          |                                                    |
| 12 Check                                                                     | Appropriate Box to Indicate Nature of Notice                                                                   | Poport or Other Data                               |
|                                                                              |                                                                                                                |                                                    |
|                                                                              |                                                                                                                |                                                    |
| PERFORM REMEDIAL WORK                                                        |                                                                                                                | RILLING OPNS. P AND A                              |
| PULL OR ALTER CASING                                                         |                                                                                                                |                                                    |
|                                                                              |                                                                                                                |                                                    |
| CLOSED-LOOP SYSTEM                                                           | ⊠ OTHER:                                                                                                       |                                                    |
|                                                                              | pleted operations. (Clearly state all pertinent details, a                                                     | and give pertinent dates, including estimated date |
| of starting any proposed w                                                   | ork). SEE RULE 19.15.7.14 NMAC. For Multiple C                                                                 |                                                    |
| proposed completion or re                                                    | completion.                                                                                                    |                                                    |
|                                                                              | Company, L.P. respectfully submits the following: Att                                                          |                                                    |
|                                                                              | ing that the Section 27 and Section 34, Township 26 S<br>rm ownership, meaning the entirety of 27 and 34, Tow  |                                                    |
| County, New Mexico has                                                       | uniform interests as to the mineral estate in the Bone S                                                       | pring formation. Accordingly, Devon                |
|                                                                              | quirements do not apply to the eastern/western bounda<br>AC 19.15.16.15(C)(7) and therefore approval of a non- |                                                    |
| Devon respectfully reques                                                    | ts this Form C-103 be placed in the well file for the we                                                       | Il as confirmation of its standard                 |
| location                                                                     | is any round e-roy of placed in the wentility for the we                                                       | as commutation of its standard                     |
|                                                                              |                                                                                                                |                                                    |
|                                                                              |                                                                                                                |                                                    |
|                                                                              |                                                                                                                |                                                    |
| Spud Date:                                                                   | Rig Release Date:                                                                                              |                                                    |
| Spud Date.                                                                   | Rig Release Date.                                                                                              |                                                    |
|                                                                              |                                                                                                                |                                                    |
| I hereby certify that the information                                        | above is true and complete to the best of my knowled                                                           | lge and belief.                                    |
|                                                                              | 0                                                                                                              |                                                    |
| SIGNATURE Reputer D                                                          | TITLE <u>REGULATORY PRO</u>                                                                                    | FESSIONAL DATE 1/16/2024                           |
| Type or print name Rahacco Doo                                               | E-mail address: rebecca.deal(                                                                                  | @dvn.com PHONE: 405-228-8492                       |
| For State Use Only                                                           |                                                                                                                | gavil.com FIIONE. <u>405-228-8492</u>              |
|                                                                              |                                                                                                                |                                                    |
| APPROVED BY:<br>Conditions of Approval (if any):                             | TITLE                                                                                                          | DATE                                               |
|                                                                              |                                                                                                                |                                                    |

## **Certification of Ownership**

I have reviewed the ownership of the oil and gas leasehold, being BLM Lease USA NM-100569 and BLM Lease USA NM-110840, covering All of Sections 27 and All of Section 234, Township 26 South, Range 34 East, Lea County, New Mexico, for purposes of identifying an "area of common ownership" as set forth in NMAC 19.15.16.15.B(8) and C(7). As of this date below, the ownership in the above-described lease and lands is identical/uniform ownership as defined in 19.15.12.7 B. NMAC.