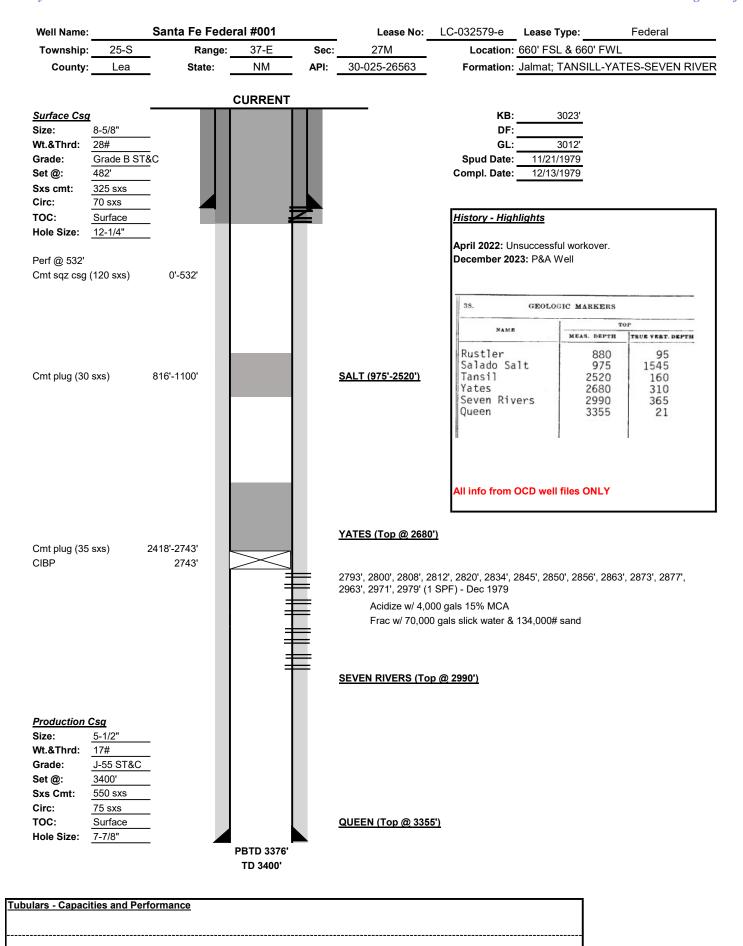

Actual Procedure: 12/01/2023: MIRU P&A rig, lay down polished rod and 3 joints of tubing. Install WH flange & N/U BOP. S.D. 12/04/2023: Checked well, no pressure. RIH w/ 88 joints and bit to 2,750' to confirm clear. POOH w/ tubing, RBIH w/ 5-1/2" CIBP and set @ 2,743'. Circulated well with 64 bbls 9.5# mud. Mix and pump 35 SX 14.8# Class C cement from 2,743' - 2,396' (displaced with 9.2 bbls 9.5# mud). Pull 20 stands, S.D. and WOC overnight. 12/05/2023: Checked well, no pressure. RIH & tag TOC @ 2,418' (cement plug f/ 2,418' - 2743'). Mix and pump 30 SX 14.8# Class C cement from 1,100' - 799' (displaced with 3.1 bbls 9.5# mud). WOC for 4 hrs. RIH & tag TOC @ 816' (cement plug f/ 1,100' - 816'). S.D. 12/06/2023: R/U W/L, RIH & perforate @ 532'. Establish inj rate, mix and pump 120 SX 14.8# Class C cement, filling up both 5-1/2" production casing and 8-5/8" surface casing to surface. Verified cement circulated to surface on both casing strings. L/D all tubing and wash equipment. S.D. 12/07/2023: Verified cement to surface on both production and surface casing, R/D P&A rig. Dug out and cut off WH 3' B.G.L., welded on steel plate to casing and installed 4" OD x 4' tall above ground dry hole marker. Plugging Operations Completed: 12/06/2023

Actual Procedure: 12/01/2023: MIRU P&A rig, lay down polished rod and 3 joints of tubing. Install WH flange & N/U BOP. S.D. 12/04/2023: Checked well, no pressure. RIH w/ 88 joints and bit to 2,750' to confirm clear. POOH w/ tubing, RBIH w/ 5-1/2" CIBP and set @ 2,743'. Circulated well with 64 bbls 9.5# mud. Mix and pump 35 SX 14.8# Class C cement from 2,743' - 2,396' (displaced with 9.2 bbls 9.5# mud). Pull 20 stands, S.D. and WOC overnight, 12/05/2023: Checked well, no pressure. RIH & tag TOC @ 2,418' (cement plug f/ 2,418' – 2743'). Mix and pump 30 SX 14.8# Class C cement from 1,100' – 799' (displaced with 3.1 bbls 9.5# mud). WOC for 4 hrs. RIH & tag TOC @ 816' (cement plug f/ 1,100' - 816'). S.D. 12/06/2023: R/U W/L, RIH & perforate @ 532'. Establish inj rate, mix and pump 120 SX 14.8# Class C cement, filling up both 5-1/2" production casing and 8-5/8" surface casing to surface. Verified cement circulated to surface on both casing strings. L/D all tubing and wash equipment. S.D. 12/07/2023: Verified cement to surface on both production and surface casing, R/D P&A rig. Dug out and cut off WH 3' B.G.L., welded on steel plate to casing and installed 4" OD x 4' tall above ground dry hole marker. Plugging Operations Completed: 12/06/2023

|                                                                                                                                                                                                                                                                                                                                                    | Use Form 3160-3 (APD) for suc                                                                                                                                                                                                                     |                                                                                                                                                                             |                                                                                                                                                                                  |                                                                                                                                                                             |
|----------------------------------------------------------------------------------------------------------------------------------------------------------------------------------------------------------------------------------------------------------------------------------------------------------------------------------------------------|---------------------------------------------------------------------------------------------------------------------------------------------------------------------------------------------------------------------------------------------------|-----------------------------------------------------------------------------------------------------------------------------------------------------------------------------|----------------------------------------------------------------------------------------------------------------------------------------------------------------------------------|-----------------------------------------------------------------------------------------------------------------------------------------------------------------------------|
| SUBMIT IN 1                                                                                                                                                                                                                                                                                                                                        | TRIPLICATE - Other instructions on pag                                                                                                                                                                                                            | ne 2                                                                                                                                                                        | 7. If Unit of CA/Agre                                                                                                                                                            | ement, Name and/or No.                                                                                                                                                      |
| l. Type of Well                                                                                                                                                                                                                                                                                                                                    |                                                                                                                                                                                                                                                   |                                                                                                                                                                             | SANTA FE FED. C                                                                                                                                                                  |                                                                                                                                                                             |
| Oil Well Gas W                                                                                                                                                                                                                                                                                                                                     | •                                                                                                                                                                                                                                                 |                                                                                                                                                                             | 8. Well Name and No                                                                                                                                                              | SANTA FE/01                                                                                                                                                                 |
| 2. Name of Operator FAE II OPERAT                                                                                                                                                                                                                                                                                                                  | TING LLC                                                                                                                                                                                                                                          |                                                                                                                                                                             | 9. API Well No. 3002                                                                                                                                                             | 2526563                                                                                                                                                                     |
| 3a. Address 11757 KATY FREEWAY                                                                                                                                                                                                                                                                                                                     |                                                                                                                                                                                                                                                   | (include area code)                                                                                                                                                         | 10. Field and Pool or                                                                                                                                                            |                                                                                                                                                                             |
|                                                                                                                                                                                                                                                                                                                                                    | (832) 706-00-                                                                                                                                                                                                                                     | 49                                                                                                                                                                          |                                                                                                                                                                                  | TES-7RVRS/JALMAT-TAN-YATES-7I                                                                                                                                               |
| 4. Location of Well (Footage, Sec., T.,R<br>SEC 27/T25S/R37E/NMP                                                                                                                                                                                                                                                                                   | R.,M., or Survey Description)                                                                                                                                                                                                                     |                                                                                                                                                                             | 11. Country or Parish<br>LEA/NM                                                                                                                                                  | , State                                                                                                                                                                     |
| 12. CHE                                                                                                                                                                                                                                                                                                                                            | ECK THE APPROPRIATE BOX(ES) TO INI                                                                                                                                                                                                                | DICATE NATURE OF                                                                                                                                                            | NOTICE, REPORT OR OT                                                                                                                                                             | HER DATA                                                                                                                                                                    |
| TYPE OF SUBMISSION                                                                                                                                                                                                                                                                                                                                 |                                                                                                                                                                                                                                                   | TYPE (                                                                                                                                                                      | OF ACTION                                                                                                                                                                        |                                                                                                                                                                             |
| Notice of Intent                                                                                                                                                                                                                                                                                                                                   | Acidize Deep                                                                                                                                                                                                                                      | oen                                                                                                                                                                         | Production (Start/Resume)                                                                                                                                                        | Water Shut-Off                                                                                                                                                              |
| Notice of Intent                                                                                                                                                                                                                                                                                                                                   | Alter Casing Hydr                                                                                                                                                                                                                                 | raulic Fracturing                                                                                                                                                           | Reclamation                                                                                                                                                                      | Well Integrity                                                                                                                                                              |
| Subsequent Report                                                                                                                                                                                                                                                                                                                                  | Casing Repair New                                                                                                                                                                                                                                 | Construction                                                                                                                                                                | Recomplete                                                                                                                                                                       | Other                                                                                                                                                                       |
| Subsequent report                                                                                                                                                                                                                                                                                                                                  | Change Plans                                                                                                                                                                                                                                      | and Abandon                                                                                                                                                                 | Temporarily Abandon                                                                                                                                                              |                                                                                                                                                                             |
| Final Abandonment Notice                                                                                                                                                                                                                                                                                                                           | Convert to Injection Plug                                                                                                                                                                                                                         | Back                                                                                                                                                                        | Water Disposal                                                                                                                                                                   |                                                                                                                                                                             |
| completed. Final Abandonment Not is ready for final inspection.)  12/01/2023: MIRU P&A rig, lay 12/04/2023: Checked well, no 2,743. Circulated well with 64 l Pull 20 stands, S.D. and WOC 12/05/2023: Checked well, no 1,100 799 (displaced with 3.1 l 12/06/2023: R/U W/L, RIH & p casing and 8-5/8 surface casin 12/07/2023: Verified cement to | pressure. RIH & tag TOC @ 2,418 (cembls 9.5# mud). WOC for 4 hrs. RIH & taperforate @ 532. Establish inj rate, mix ang to surface. Verified cement circulated so surface on both production and surface to D x 4 tall above ground dry hole mark. | ig. Install WH flange 750 to confirm clear.  .8# Class C cement 1.8# Class C cement 2.418 27 ag TOC @ 816 (cement pump 120 SX 14 to surface on both cele casing, R/D P&A ri | & N/U BOP. S.D. POOH w/ tubing, RBIH w/ from 2,743 2,396 (displace 43). Mix and pump 30 SX tent plug f/ 1,100 816). S.D8# Class C cement, filling tasing strings. L/D all tubing | the operator has detennined that the site  5-1/2 CIBP and set @ ed with 9.2 bbls 9.5# mud).  14.8# Class C cement from  up both 5-1/2 production g and wash equipment. S.D. |
| , , = -                                                                                                                                                                                                                                                                                                                                            | s true and correct. Name (Printed/Typed)                                                                                                                                                                                                          | Reservoir En                                                                                                                                                                | gineer                                                                                                                                                                           |                                                                                                                                                                             |
| VANESSA NEAL / Ph: (832) 219-09                                                                                                                                                                                                                                                                                                                    | 1330                                                                                                                                                                                                                                              | Title                                                                                                                                                                       | -                                                                                                                                                                                |                                                                                                                                                                             |
| (Electronic Submissio                                                                                                                                                                                                                                                                                                                              | on)                                                                                                                                                                                                                                               | Date                                                                                                                                                                        | 01/17/2                                                                                                                                                                          | 2024                                                                                                                                                                        |
|                                                                                                                                                                                                                                                                                                                                                    | THE SPACE FOR FED                                                                                                                                                                                                                                 | ERAL OR STAT                                                                                                                                                                | E OFICE USE                                                                                                                                                                      |                                                                                                                                                                             |
| Approved by                                                                                                                                                                                                                                                                                                                                        |                                                                                                                                                                                                                                                   |                                                                                                                                                                             |                                                                                                                                                                                  |                                                                                                                                                                             |
|                                                                                                                                                                                                                                                                                                                                                    |                                                                                                                                                                                                                                                   | Title                                                                                                                                                                       |                                                                                                                                                                                  | Date                                                                                                                                                                        |
|                                                                                                                                                                                                                                                                                                                                                    | ched. Approval of this notice does not warran equitable title to those rights in the subject lenduct operations thereon.                                                                                                                          | nt or                                                                                                                                                                       |                                                                                                                                                                                  | LAIV                                                                                                                                                                        |
|                                                                                                                                                                                                                                                                                                                                                    | 13 U.S.C Section 1212, make it a crime for an ents or representations as to any matter with                                                                                                                                                       |                                                                                                                                                                             | and willfully to make to any d                                                                                                                                                   | epartment or agency of the United States                                                                                                                                    |