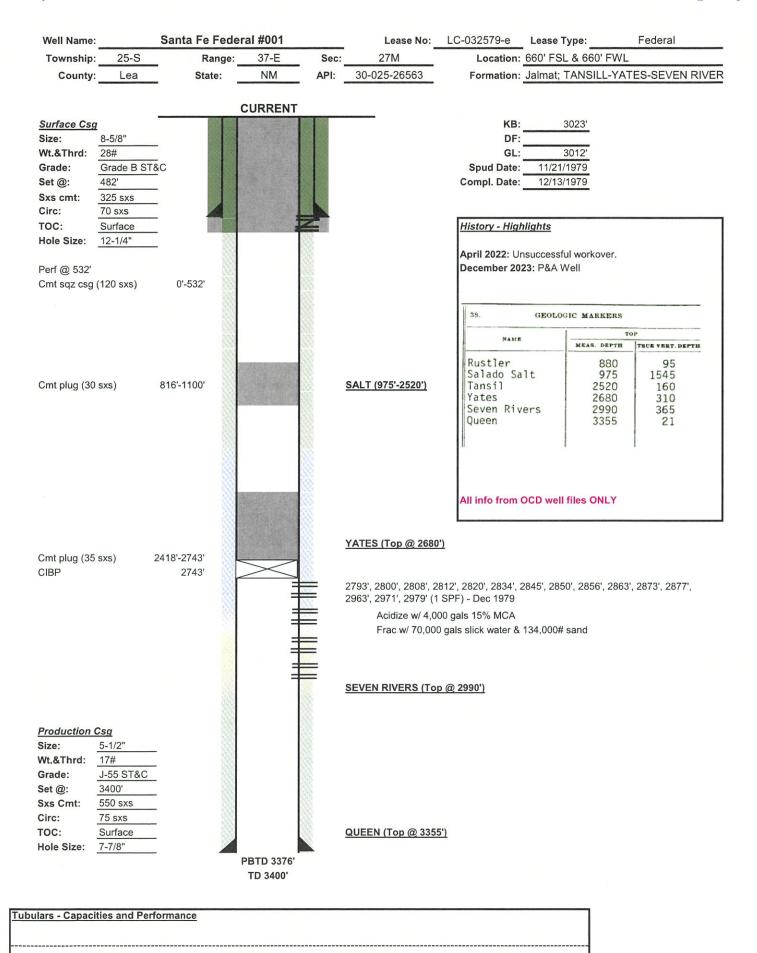

Actual Procedure: 12/01/2023: MIRU P&A rig, lay down polished rod and 3 joints of tubing. Install WH flange & N/U BOP. S.D. 12/04/2023: Checked well, no pressure. RIH w/ 88 joints and bit to 2,750' to confirm clear. POOH w/ tubing, RBIH w/ 5-1/2" CIBP and set @ 2,743'. Circulated well with 64 bbls 9.5# mud. Mix and pump 35 SX 14.8# Class C cement from 2,743' - 2,396' (displaced with 9.2 bbls 9.5# mud). Pull 20 stands, S.D. and WOC overnight. 12/05/2023: Checked well, no pressure. RIH & tag TOC @ 2,418' (cement plug f/ 2,418' - 2743'). Mix and pump 30 SX 14.8# Class C cement from 1,100' - 799' (displaced with 3.1 bbls 9.5# mud). WOC for 4 hrs. RIH & tag TOC @ 816' (cement plug f/ 1,100' - 816'). S.D. 12/06/2023: R/U W/L, RIH & perforate @ 532'. Establish inj rate, mix and pump 120 SX 14.8# Class C cement, filling up both 5-1/2" production casing and 8-5/8" surface casing to surface. Verified cement circulated to surface on both casing strings. L/D all tubing and wash equipment. S.D. 12/07/2023: Verified cement to surface on both production and surface casing, R/D P&A rig. Dug out and cut off WH 3' B.G.L., welded on steel plate to casing and installed 4" OD x 4' tall above ground dry hole marker. Plugging Operations Completed: 12/06/2023

Actual Procedure: 12/01/2023: MIRU P&A rig, lay down polished rod and 3 joints of tubing. Install WH flange & N/U BOP. S.D. 12/04/2023: Checked well, no pressure. RIH w/ 88 joints and bit to 2,750' to confirm clear. POOH w/ tubing, RBIH w/ 5-1/2" CIBP and set @ 2,743'. Circulated well with 64 bbls 9.5# mud. Mix and pump 35 SX 14.8# Class C cement from 2,743' - 2,396' (displaced with 9.2 bbls 9.5# mud). Pull 20 stands, S.D. and WOC overnight, 12/05/2023: Checked well, no pressure. RIH & tag TOC @ 2,418' (cement plug f/ 2,418' – 2743'). Mix and pump 30 SX 14.8# Class C cement from 1,100' – 799' (displaced with 3.1 bbls 9.5# mud). WOC for 4 hrs. RIH & tag TOC @ 816' (cement plug f/ 1,100' - 816'). S.D. 12/06/2023: R/U W/L, RIH & perforate @ 532'. Establish inj rate, mix and pump 120 SX 14.8# Class C cement, filling up both 5-1/2" production casing and 8-5/8" surface casing to surface. Verified cement circulated to surface on both casing strings. L/D all tubing and wash equipment. S.D. 12/07/2023: Verified cement to surface on both production and surface casing, R/D P&A rig. Dug out and cut off WH 3' B.G.L., welded on steel plate to casing and installed 4" OD x 4' tall above ground dry hole marker. Plugging Operations Completed: 12/06/2023

|                                                                                                                                                                                                                                                                                                                                                    | Use Form 3160-3 (APD) for suc                                                                                                                                                                                                                     |                                                                                                                                                                             |                                                                                                                                                                                  |                                                                                                                                                                             |
|----------------------------------------------------------------------------------------------------------------------------------------------------------------------------------------------------------------------------------------------------------------------------------------------------------------------------------------------------|---------------------------------------------------------------------------------------------------------------------------------------------------------------------------------------------------------------------------------------------------|-----------------------------------------------------------------------------------------------------------------------------------------------------------------------------|----------------------------------------------------------------------------------------------------------------------------------------------------------------------------------|-----------------------------------------------------------------------------------------------------------------------------------------------------------------------------|
| SUBMIT IN 1                                                                                                                                                                                                                                                                                                                                        | TRIPLICATE - Other instructions on pag                                                                                                                                                                                                            | ne 2                                                                                                                                                                        | 7. If Unit of CA/Agre                                                                                                                                                            | ement, Name and/or No.                                                                                                                                                      |
| l. Type of Well                                                                                                                                                                                                                                                                                                                                    |                                                                                                                                                                                                                                                   |                                                                                                                                                                             | SANTA FE FED. C                                                                                                                                                                  |                                                                                                                                                                             |
| Oil Well Gas W                                                                                                                                                                                                                                                                                                                                     | •                                                                                                                                                                                                                                                 |                                                                                                                                                                             | 8. Well Name and No                                                                                                                                                              | SANTA FE/01                                                                                                                                                                 |
| 2. Name of Operator FAE II OPERAT                                                                                                                                                                                                                                                                                                                  | TING LLC                                                                                                                                                                                                                                          |                                                                                                                                                                             | 9. API Well No. 3002                                                                                                                                                             | 2526563                                                                                                                                                                     |
| 3a. Address 11757 KATY FREEWAY                                                                                                                                                                                                                                                                                                                     |                                                                                                                                                                                                                                                   | (include area code)                                                                                                                                                         | 10. Field and Pool or                                                                                                                                                            |                                                                                                                                                                             |
|                                                                                                                                                                                                                                                                                                                                                    | (832) 706-00-                                                                                                                                                                                                                                     | 49                                                                                                                                                                          |                                                                                                                                                                                  | TES-7RVRS/JALMAT-TAN-YATES-7I                                                                                                                                               |
| 4. Location of Well (Footage, Sec., T.,R<br>SEC 27/T25S/R37E/NMP                                                                                                                                                                                                                                                                                   | R.,M., or Survey Description)                                                                                                                                                                                                                     |                                                                                                                                                                             | 11. Country or Parish<br>LEA/NM                                                                                                                                                  | , State                                                                                                                                                                     |
| 12. CHE                                                                                                                                                                                                                                                                                                                                            | ECK THE APPROPRIATE BOX(ES) TO INI                                                                                                                                                                                                                | DICATE NATURE OF                                                                                                                                                            | NOTICE, REPORT OR OT                                                                                                                                                             | HER DATA                                                                                                                                                                    |
| TYPE OF SUBMISSION                                                                                                                                                                                                                                                                                                                                 |                                                                                                                                                                                                                                                   | TYPE (                                                                                                                                                                      | OF ACTION                                                                                                                                                                        |                                                                                                                                                                             |
| Notice of Intent                                                                                                                                                                                                                                                                                                                                   | Acidize Deep                                                                                                                                                                                                                                      | oen                                                                                                                                                                         | Production (Start/Resume)                                                                                                                                                        | Water Shut-Off                                                                                                                                                              |
| Notice of Intent                                                                                                                                                                                                                                                                                                                                   | Alter Casing Hydr                                                                                                                                                                                                                                 | raulic Fracturing                                                                                                                                                           | Reclamation                                                                                                                                                                      | Well Integrity                                                                                                                                                              |
| Subsequent Report                                                                                                                                                                                                                                                                                                                                  | Casing Repair New                                                                                                                                                                                                                                 | Construction                                                                                                                                                                | Recomplete                                                                                                                                                                       | Other                                                                                                                                                                       |
| Subsequent report                                                                                                                                                                                                                                                                                                                                  | Change Plans                                                                                                                                                                                                                                      | and Abandon                                                                                                                                                                 | Temporarily Abandon                                                                                                                                                              |                                                                                                                                                                             |
| Final Abandonment Notice                                                                                                                                                                                                                                                                                                                           | Convert to Injection Plug                                                                                                                                                                                                                         | Back                                                                                                                                                                        | Water Disposal                                                                                                                                                                   |                                                                                                                                                                             |
| completed. Final Abandonment Not is ready for final inspection.)  12/01/2023: MIRU P&A rig, lay 12/04/2023: Checked well, no 2,743. Circulated well with 64 l Pull 20 stands, S.D. and WOC 12/05/2023: Checked well, no 1,100 799 (displaced with 3.1 l 12/06/2023: R/U W/L, RIH & p casing and 8-5/8 surface casin 12/07/2023: Verified cement to | pressure. RIH & tag TOC @ 2,418 (cembls 9.5# mud). WOC for 4 hrs. RIH & taperforate @ 532. Establish inj rate, mix ang to surface. Verified cement circulated so surface on both production and surface to D x 4 tall above ground dry hole mark. | ig. Install WH flange 750 to confirm clear.  .8# Class C cement 1.8# Class C cement 2.418 27 ag TOC @ 816 (cement pump 120 SX 14 to surface on both cele casing, R/D P&A ri | & N/U BOP. S.D. POOH w/ tubing, RBIH w/ from 2,743 2,396 (displace 43). Mix and pump 30 SX tent plug f/ 1,100 816). S.D8# Class C cement, filling tasing strings. L/D all tubing | the operator has detennined that the site  5-1/2 CIBP and set @ ed with 9.2 bbls 9.5# mud).  14.8# Class C cement from  up both 5-1/2 production g and wash equipment. S.D. |
| , , = -                                                                                                                                                                                                                                                                                                                                            | s true and correct. Name (Printed/Typed)                                                                                                                                                                                                          | Reservoir En                                                                                                                                                                | gineer                                                                                                                                                                           |                                                                                                                                                                             |
| VANESSA NEAL / Ph: (832) 219-09                                                                                                                                                                                                                                                                                                                    | 1330                                                                                                                                                                                                                                              | Title                                                                                                                                                                       | -                                                                                                                                                                                |                                                                                                                                                                             |
| (Electronic Submissio                                                                                                                                                                                                                                                                                                                              | on)                                                                                                                                                                                                                                               | Date                                                                                                                                                                        | 01/17/2                                                                                                                                                                          | 2024                                                                                                                                                                        |
|                                                                                                                                                                                                                                                                                                                                                    | THE SPACE FOR FED                                                                                                                                                                                                                                 | ERAL OR STAT                                                                                                                                                                | E OFICE USE                                                                                                                                                                      |                                                                                                                                                                             |
| Approved by                                                                                                                                                                                                                                                                                                                                        |                                                                                                                                                                                                                                                   |                                                                                                                                                                             |                                                                                                                                                                                  |                                                                                                                                                                             |
|                                                                                                                                                                                                                                                                                                                                                    |                                                                                                                                                                                                                                                   | Title                                                                                                                                                                       |                                                                                                                                                                                  | Date                                                                                                                                                                        |
|                                                                                                                                                                                                                                                                                                                                                    | ched. Approval of this notice does not warran equitable title to those rights in the subject lenduct operations thereon.                                                                                                                          | nt or                                                                                                                                                                       |                                                                                                                                                                                  | LAIV                                                                                                                                                                        |
|                                                                                                                                                                                                                                                                                                                                                    | 13 U.S.C Section 1212, make it a crime for an ents or representations as to any matter with                                                                                                                                                       |                                                                                                                                                                             | and willfully to make to any d                                                                                                                                                   | epartment or agency of the United States                                                                                                                                    |