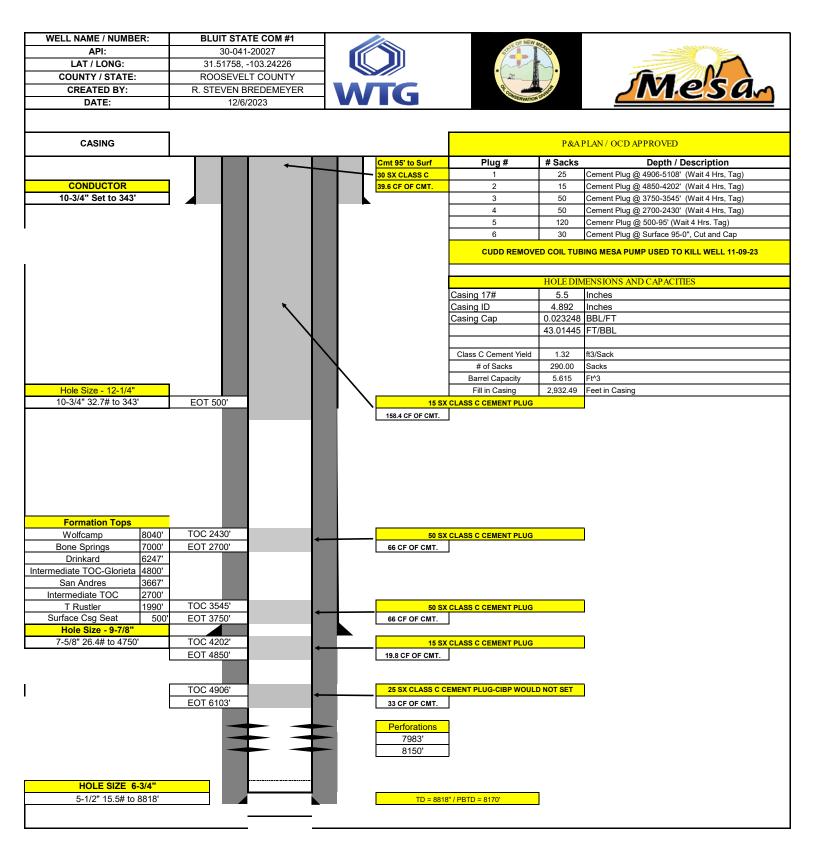

10-17-23 Drove to location and met w/ Lonnie Reddell. Pulled up well fills from the OCD. The well has 7.990' of 1.25" coiled tubing for a production string. 2 7/8" tubing for casing set @ 8,818' (perfs 7,983-8,150). Looks like the TOC is at 4,500'. 7 5/8" intermediate set @ 4,750' and 343' 10 <sup>3</sup>/<sub>4</sub>" of surface, both string were cemented to surface. Will need to set new anchors. Location is clean. There are 2-210 tanks on location and are in good shape. The stack looks fair. Steve Bredemeyer w/ Mesa Plugging will have a bid by the end of the week.

11-02-23 Set anchors. Daily Cost \$ 1,500

11-08-23 SITP= 440 psig. Opened well to the sales line to blow down.

11-09-23 Began MI Mesa Well Services Plugging unit.

11-10-23 SITP=200 psig. RU CUUD coil tubing retrieval services. Pumped 50 bbls of brine down the tubing and killed tubing. RU on the BS had 400 psig. Pumped 50 bbls down the BS and killed. Had to pump 20 more bbls down the tubing. ND WH. Welded 1.25" tubing to the 1.25" on the spool. NU BOP. Pulled 21K and unset slips unset. POOH w/ 1,500' of 1.25" tubing. Tubing looked good. SD ran out of daylight. SI well and SDFD.