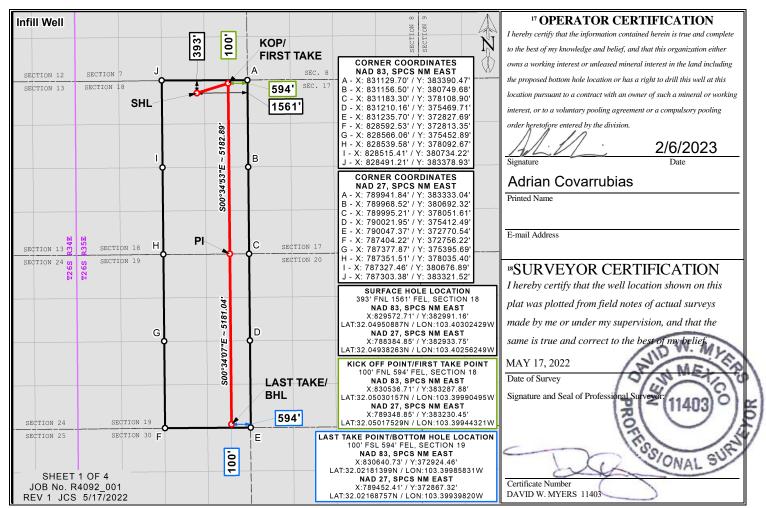

640.0

State of New Mexico Energy, Minerals & Natural Resources Department

> OIL CONSERVATION DIVISION 1220 South St. Francis Dr. Santa Fe, NM 87505

Form C-102 Revised August 1, 2011 Submit one copy to appropriate District Office

✓ AMENDED REPORT

#### WELL LOCATION AND ACREAGE DEDICATION PLAT

| <sup>1</sup> API Number <sup>2</sup> Pool Code 30-025-49530 96672 |  |                  | <sup>3</sup> Pool Name<br>WC-025 G-08 S263412K; BONE SPRING |                          |  |
|-------------------------------------------------------------------|--|------------------|-------------------------------------------------------------|--------------------------|--|
| <sup>4</sup> Property Code                                        |  | <sup>5</sup> Pr  | operty Name                                                 | <sup>6</sup> Well Number |  |
|                                                                   |  | 3H               |                                                             |                          |  |
| <sup>7</sup> OGRID No.                                            |  | 8 O <sub>I</sub> | perator Name                                                | <sup>9</sup> Elevation   |  |
| 372098                                                            |  | MARATHON         | OIL PERMIAN LLC                                             | 3257'                    |  |

<sup>10</sup> Surface Location

| UL or lot no. | Section                                                      | Township | Range | Lot Idn | Feet from the | North/South line | Feet from the | East/West line | County |
|---------------|--------------------------------------------------------------|----------|-------|---------|---------------|------------------|---------------|----------------|--------|
| В             | 18                                                           | 26S      | 35E   |         | 393           | NORTH            | 1561          | EAST           | LEA    |
|               | <sup>11</sup> Bottom Hole Location If Different From Surface |          |       |         |               |                  |               |                |        |
| UL or lot no. | Section                                                      | Township | Range | Lot Idn | Feet from the | North/South line | Feet from the | East/West line | County |
| P             | 19                                                           | 26S      | 35E   |         | 100           | SOUTH            | 594           | EAST           | LEA    |
|               | _                                                            |          |       |         |               |                  |               |                |        |

No allowable will be assigned to this completion until all interests have been consolidated or a non-standard unit has been approved by the division.

PLC-890; R-22344

Distances/areas relative to NAD 83 Combined Scale Factor: 0.99985058 Convergence Angle: 00°29'34.80475"

# LOCATION VERIFICATION MAP

SEC. 18 TWP. 26-S RGE. 35-E

SURVEY: N.M.P.M. COUNTY: LEA

OPERATOR: MARATHON OIL PERMIAN LLC DESCRIPTION: 393' FNL & 1561' FEL

ELEVATION: 3257'

LEASE: COLOSSUS 18-19 TB FEDERAL COM

U.S.G.S. TOPOGRAPHIC MAP: ANDREWS PLACE, NM, TX.

1 " = 2,000 '

CONTOUR INTERVAL = 10'

SHEET 2 OF 4

PREPARED BY: R-SQUARED GLOBAL, LLC 510 TRENTON ST., UNIT B, WEST MONROE, LA 71291 318-323-6900 OFFICE

JOB No. R4092\_001