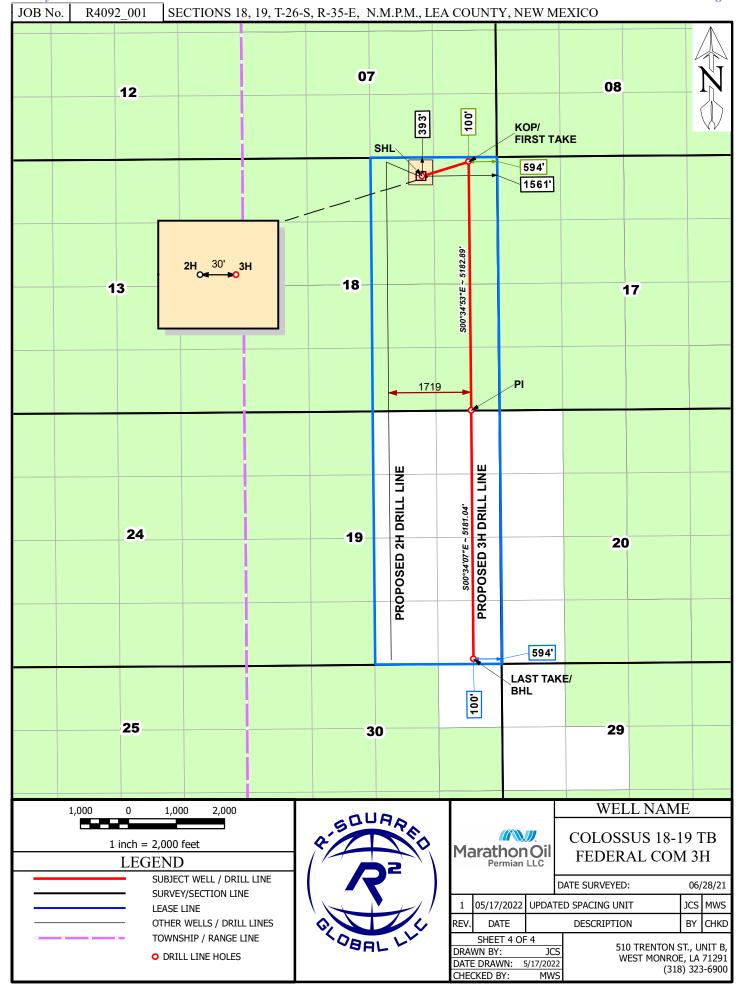

Procedure Description: Marathon Oil Permian LLC request to change the dedicated acreage from 320 to 640. Please

see attached C-102 Plat

640.0

State of New Mexico Energy, Minerals & Natural Resources Department

> OIL CONSERVATION DIVISION 1220 South St. Francis Dr. Santa Fe, NM 87505

Form C-102 Revised August 1, 2011 Submit one copy to appropriate District Office

✓ AMENDED REPORT

#### WELL LOCATION AND ACREAGE DEDICATION PLAT

| <sup>1</sup> API Number <sup>2</sup> Pool Code 30-025-49530 96672 |  |                  | <sup>3</sup> Pool Name<br>WC-025 G-08 S263412K; BONE SPRING |                          |  |
|-------------------------------------------------------------------|--|------------------|-------------------------------------------------------------|--------------------------|--|
| <sup>4</sup> Property Code                                        |  | <sup>5</sup> Pr  | operty Name                                                 | <sup>6</sup> Well Number |  |
|                                                                   |  | 3H               |                                                             |                          |  |
| <sup>7</sup> OGRID No.                                            |  | 8 O <sub>I</sub> | perator Name                                                | <sup>9</sup> Elevation   |  |
| 372098                                                            |  | MARATHON         | OIL PERMIAN LLC                                             | 3257'                    |  |

<sup>10</sup> Surface Location

| UL or lot no. | Section                                                      | Township | Range | Lot Idn | Feet from the | North/South line | Feet from the | East/West line | County |
|---------------|--------------------------------------------------------------|----------|-------|---------|---------------|------------------|---------------|----------------|--------|
| В             | 18                                                           | 26S      | 35E   |         | 393           | NORTH            | 1561          | EAST           | LEA    |
|               | <sup>11</sup> Bottom Hole Location If Different From Surface |          |       |         |               |                  |               |                |        |
| UL or lot no. | Section                                                      | Township | Range | Lot Idn | Feet from the | North/South line | Feet from the | East/West line | County |
| P             | 19                                                           | 26S      | 35E   |         | 100           | SOUTH            | 594           | EAST           | LEA    |
|               | _                                                            |          |       |         |               |                  |               |                |        |

No allowable will be assigned to this completion until all interests have been consolidated or a non-standard unit has been approved by the division.

PLC-890; R-22344

Distances/areas relative to NAD 83 Combined Scale Factor: 0.99985058 Convergence Angle: 00°29'34.80475"