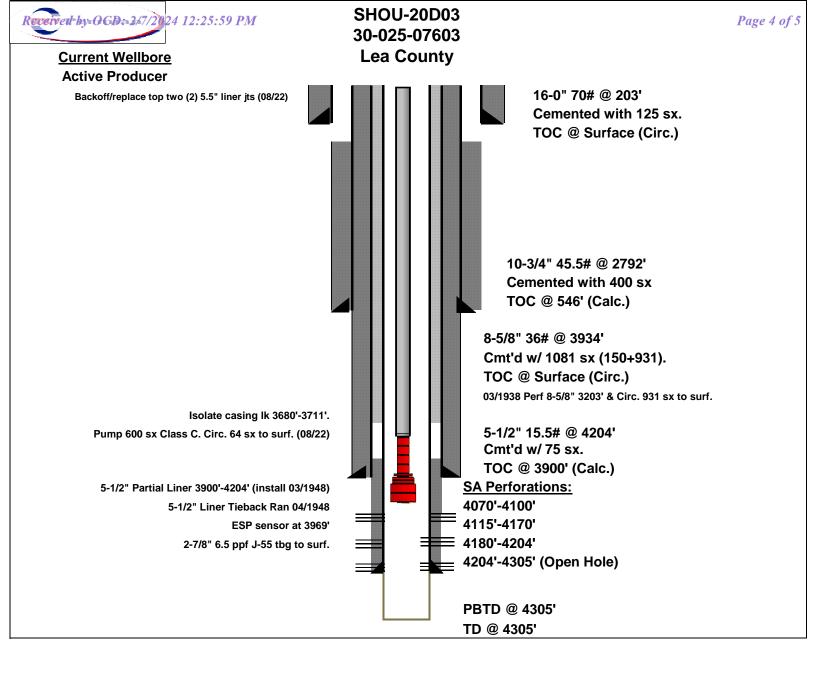

7/25/22: HTGSM: electricians disconnected esp and automation, tbg/csg had 400 psi, pumped 100 bbls down csg/25 bbls down tbg, NDWH, NUBOP, R/u line spooler, pooh w 6' sub w esp hanger, 118 2 7/8'' jts, 2 7/8'' sn, 6' sub, esp equipment, R/d line spooler, laid down esp equipment, equipment was free, motors checked good, equipment had asphaltenes, barium scale and had high norm, R/u hydrotesters, Rih w 5 ½'' pkr & plug, ran 44 2 7/8'' jts, unable to continued testing tbg due to bars kept getting stuck on tbg, R/d hydrotester, continued running tbg and set tools @ 3000', SION.

7/26/22: HTGSM: tbg/csg had 700 psi, circulated well w 140 bbls of fresh water down the flowline, released pkr & plug, continued Rih w tbg, flushed csg w 100 bbls, set RBP @ 4010' w 123 2 7/8'' jts, set pkr @ 4000', pressured tested RBP to 1000 psi, held good, started isolating csg leak, set pkr @1956', leaking down to RBP and leaking to surface, set pkr @ 3000' same thing happened, decided to pooh w pkr to check it, pooh w tbg & pkr, looked good, Rih w new pkr set it @ same depths and and leaked the same, thinking got a split on liner, SION.

7/27/22: HTGSM: tbg/csg had 0 psi, continued rih w tbg, Isolated bottom leak from 3680' to 3711', Isolated top leak 10' from surface, unable to set pkr higher pkr would not set, pressured tested wellhead void packing held good, Rih w 5  $\frac{1}{2}$ " pkr w r/h down to 3000', SION.

7/28/22: HTGSM: tbg/csg had 0 psi, released pkr, rih w 117 jts, latched on to RBP @ 3711' released it and set RBP @ 3775', set pkr @ 3711', pumped 30 bbls down the tbg out the 8 5/8'' valve @ ¾ bpm @ 1500 psi, released pkr and plug and pooh w tbg andlaiddown tools, R/u wireline ran CIL/CBL, R/d wireline, Ran RBP w 30 jts and set it @ 1000', pooh w 30 jts, SION.

7/29/22: HTGSM: csg had 0 psi, ndbop & tbg head, we then noticed it had 12' of 7" casing w a slip on collar on bottom, picked up 5 %" spear, latched on to 5 %" liner, r/u wireline and backed off top 5 %" liner jt, R/d wireline, picked up 5 %" 15.5# Liberty FJM liner jt w short thread and screw on to 5 %" liner, picked up 2nd 5 %" liner jt and screw on to 5 %" liner string and brought it to surface, pressured tested liner to 800 psi held good, made final cut and nippled up tbg head, pressured test void to 3000 psi held good, nubop, rih w 5 %" r/h, 30 2 7/8" jts and reatrive top 5 %" RBP, SION.

7/30/22: HTGSM: csg had 0 psi, dumped 3 sacks of sand on top of bottom RBP, waited on sand to fall, Rih w 5 ½" CICR, 111 2 7/8" jts, set and tested CR @ 3610', N/u stripper head, got injection rate, pumped 20 bbls down tbg @ 1 bpm @ 1300 psi, SION.

8/01/22: HTGSM: tbg/csg had 0 psi, R/u petroplex cmt trucks, pumped 142 bbls of cmt down tbg out the 8 5/8" csg @ 1.2 bpm @ 1900 psi, stinged out and reversed out w 45 bbls of fresh water, R/d cmt crew, pooh w 111 2 7/8" jts,laid down stinger, Rih w 4 ¾" bit, 6 3 ½" drill collars, 60 2 7/8" jts, SION.

8/02/22: HTGSM: tbg csg had 0 psi, continued rih w tbg, tagged CR @ 3613' RUPS, drilled out CR and cmt down to 3770', fell down to 4008' washed sand off of RBP, pressured tested well to 800 psi held good, RDPS, pooh w 60 2 7/8'' jts, SION.

8/03/22: HTGSM: tbg/csg had 0 psi, finished pooh w tbg, drill collars & bit, Rih w R/h, 124 2 7/8" jts, latched on top Rbp @ 4010', released it and pooh w tbg,laid down Rbp, Rih w 4 ¾" bit, 133 2 7/8" jts, tagged PBTD @ 4305', pooh w tbg,laid down bit, SION.

8/04/22: HTGSM: csg had 700 psi, pumped 120 bbls down csg of fw, Rih w 5 2 7/8" jts of tail pipe, 5 ½" pkr, 124 2 7/8" jts, set & test pkr @ 4010', R/u petroplex acid crew, pumped 2500 gals of 15% PAD acid, flushed tbg w 50 bbls of fw, R/d acid crew, released pkr and pooh w tbg and laid down pkr, SION.

8/05/22: HTGSM: Csg had 700 psi, pumped 120 bbls down csg, R/u line spooler, Picked up & assembled esp equipment, Rih w Esp equipment, 6' sub, 2 7/8'' sn, 118 2 7/8'' jts, 6' sub w esp hanger, R/d line spooler, performed PFT cable penetrator, NDBOP, NUWH, pressured tested void held good, RDPU and cleaned location, SION.