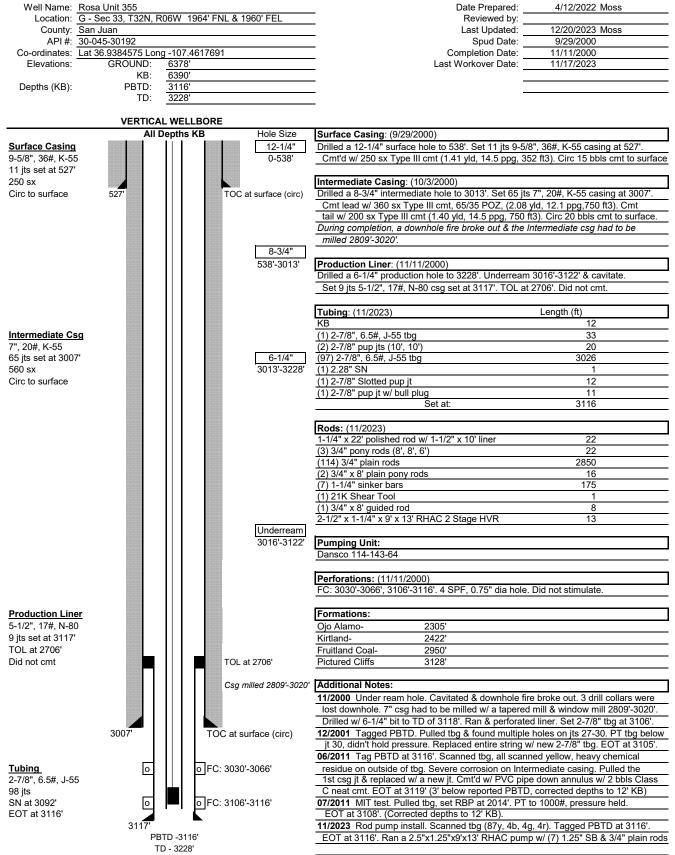

11/16/2023 - MIRU. ND WH. NU BOP. Scan tubing out. TIH with production tubing, tagged PBTD @ 3116'. SDFN.

11/17/2023 - Swab well. ND BOP. NU WH. RU for rods. TIH with 2-1/2" X 1-1/4" X 9' X 13' RHAC-Z HVR. Load tubing with 17bbls of produced water. PT tbg to 500psi. Test good. RDMO.

Actual Procedure: 11/16/2023 - MIRU. ND WH. NU BOP. Scan tubing out. TIH with production tubing, tagged PBTD @ 3116'. SDFN. 11/17/2023 - Swab well. ND BOP. NU WH. RU for rods. TIH with 2-1/2" X 1-1/4" X 9' X 13' RHAC-Z HVR. Load tubing with 17bbls of produced water. PT tbg to 500psi. Test good. RDMO.