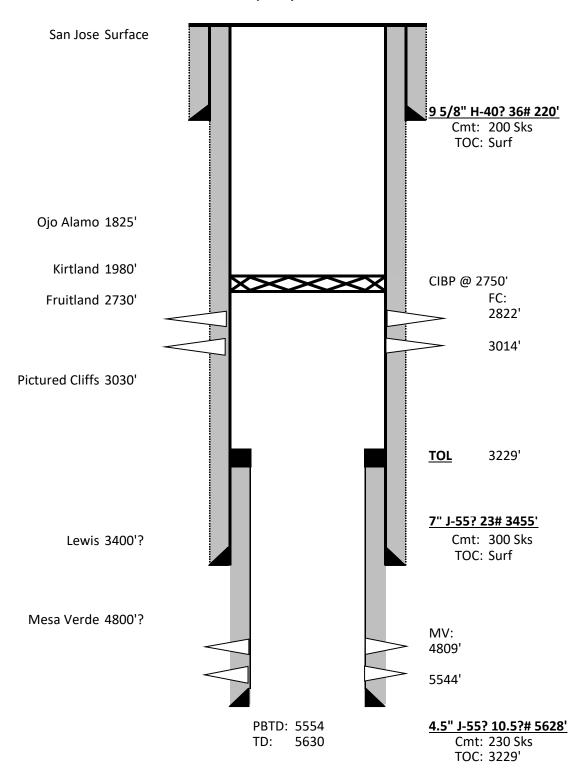

Well Number: 1A Type of Well: CONVENTIONAL GAS Allottee or Tribe Name:

/ELL

Unit or CA Name: Unit or CA Number:

NMNM73409

US Well Number: 3004522023 Well Status: Temporarily Abandoned Operator: SIMCOE LLC