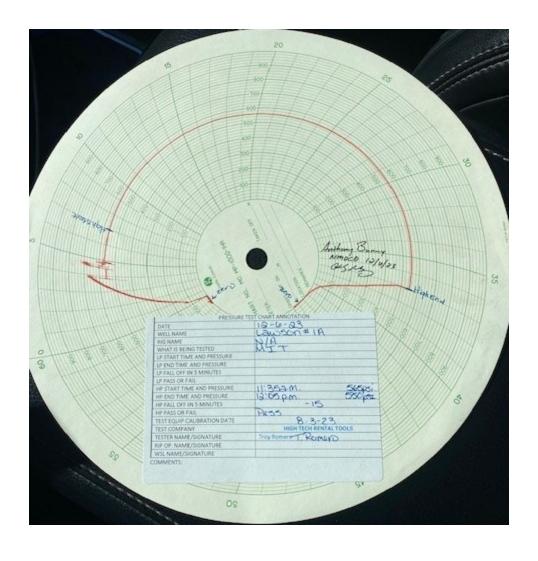

Well Number: 1A Type of Well: CONVENTIONAL GAS Allottee or Tribe Name:

/ELL

Unit or CA Name: Unit or CA Number:

NMNM73409

US Well Number: 3004522023 Well Status: Temporarily Abandoned Operator: SIMCOE LLC