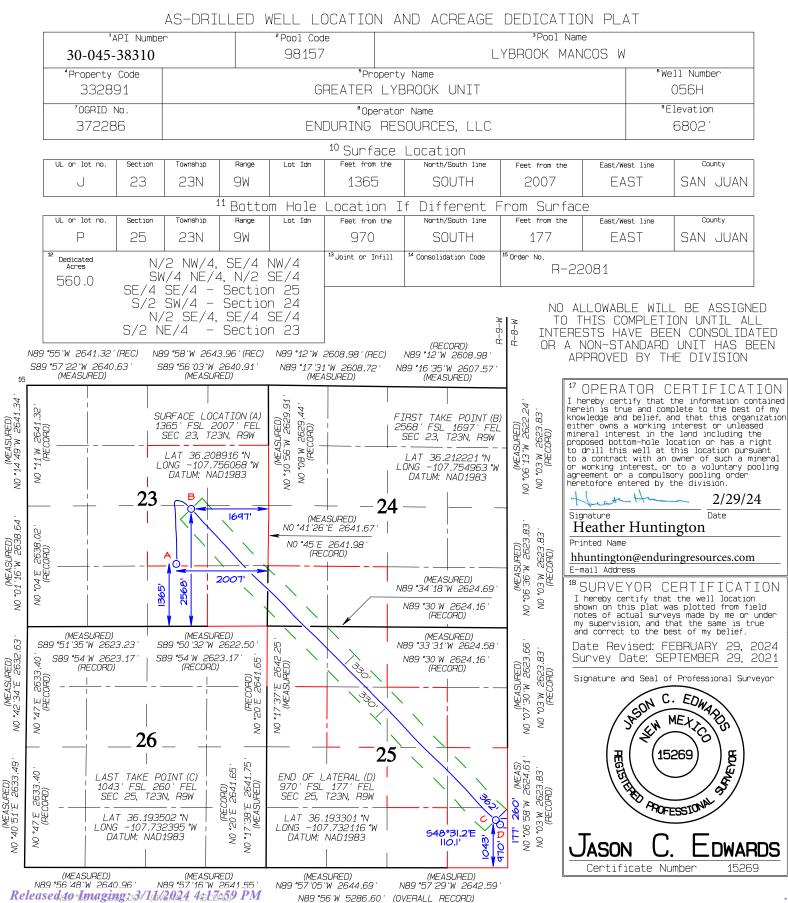

undivided Greater Lybrook Unit. The FTP was originally permitted at 2359 FSL x 1511 FEL N/2 SE/4, SE/4 SE/4 in Section 23. The As Drilled plat shows the FTP at 2568 FSL x 1697 FEL which brings in the entire south half of the NE/4 in Section 23 and south half of the SW/4 in Section 24, increasing the dedicated acres from 440 to 560. The revised FTP & BHL is detailed in the attached As-Drilled Well Location and Acreage Dedication Plat.

#### AS-DRILLED WELL LOCATION AND ACREAGE DEDICATION PLAT API Number Pool Code <sup>3</sup>Pool Name 98157 30-045-38310 LYBROOK MANCOS W Well Number ⁴Property Code Property Name 332891 GREATER LYBROOK UNIT 056H 'OGRID No. °Elevation <sup>®</sup>Operator Name 372286 ENDURING RESOURCES, LLC 6802 <sup>10</sup> Surface Location UL or lot no. Section Township Range Lot Idn Feet from the North/South line East/West line County Feet from the J 23 23N 9W 1365 SOUTH 2007 EAST SAN JUAN <sup>11</sup> Bottom Hole Different From Surface Location If UL or lot no. Section Township Range Lot Idn Feet from the North/South line Feet from the East/West line County Ρ 25 23N 9W 970 SOUTH 177 EAST SAN JUAN <sup>15</sup> Order No. <sup>13</sup> Joint or Infill <sup>14</sup> Consolidation Code Dedicated Acres N/2 NW/4, SE/4 NW/4 R-22081 SW/4 NE/4, N/2 SE/4 SE/4 SE/4 - Section 25 S/2 SW/4 - Section 24 560.0 Section 24 NO ALLOWABLE WILL BE ASSIGNED N/2 SE/4, SE/4 SE/4 TO THIS COMPLETION UNTIL ALL R-8-W ≥ 1-6-H S/2 NE/4 - Section 23 INTERESTS HAVE BEEN CONSOLIDATED OR A NON-STANDARD UNIT HAS BEEN (RECORD) N89 °55 "W 2641.32 ' (REC) N89 \*58 "W 2643.96' (REC) N89 °12 "W 2608.98' (REC) N89 12 W 2608.98 APPROVED BY THE DIVISION S89 °57 '22 ''W 2640.63 (MEASURED) S89 °56 '03 ''W 2640.91 ' (MEASURED) N89 °17 '31 'W 2608.72 ' (MEASURED) N89 °16 '35 'W 2607.57 (MEASURED) 16 <sup>17</sup> OPERATOR CERTIFICATION I hereby certify that the information contained herein is true and complete to the best of my knowledge and belief, and that this organization either owns a working interest or unleased mineral interest in the land including the proposed bottom-hole location or has a right to drill this well at this location pursuant to a contract with an owner of such a mineral or working interest, or to a voluntary pooling agreement or a compulsory pooling order heretofore entered by the division. (MEASURED) NO °14 '49 "W 2641.34" 24 (MEASURED) ) \*06 '13"W 2622.24 v0 \*03 W 2623.83' (RECORD) SURFACE LOCATION (A) 1365' FSL 2007' FEL SEC 23, T23N, R9W FIRST TAKE POINT (B) 2568' FSL 1697' FEL SEC 23, T23N, R9W LEASE X-ING(2) 851' FSL O' FWL 3EC 24, T23N, R9W LEASE X-ING(3) 0' FSL 849' FWL SEC 24, T23N, R9W SEC LAT 36.208916 °N LONG -107.756068 °W DATUM: NAD1983 LAT 36.212221 °N DNG -107.754963 °W LAT 36.207514 N DNG -107.749286 W DATUM: NAD1983 LAT 36.205157 °N LONG -107.746445 °W DATUM: NAD1983 LONG LONG DATUM: NAD1983 2 8 23 H 2/29/24 1697 Signature Date (MEASURED) (MEASURED) NO °01'16"W 2638.64 URED) 2623.831 NO 41 26 E 2641.67 Heather Huntington NI5°06.5'E 1246.6' SO. NO °03 W 2623.83 ( (RECORD) NO °45 E 2641.98 Printed Name 2638.i (RECORD) hhuntingtong@enduringresources.com (MEASUF NO °06 '36"W E-mail Address ШЦ ЦЦ <sup>18</sup> SURVEYOR CERTIFICATION I hereby certify that the well location shown on this plat was plotted from field notes of actual surveys made by me or under my supervision, and that the same is true and correct to the best of my belief. 2007 (MEASURED) .04 2568 1365 N89 °34 '18 "W 2624.69 8 N89 °30 W 2624.16 (RECORD) (MEASURED) (MEASURED) ? '34"E 2632.63 ß N89 \*33 '31 W 2624.58 Date Revised: FEBRUARY 29, 2024 99 2623.83' CORD) LEASE X-ING(1) 851' FSL 0' FEL SEC 23, T23N, R9W Survey Date: SEPTEMBER 29, 2021 LEASE X-ING (4) N89 °30 W 2624.16 (RECORD) •17'37"E 2642. (MEASURED) (MEASURED) NO °07'30"W 2623. 0' FNL 849' FWL SEC 25, T23N, R9W Signature and Seal of Professional Surveyor EDWARDS ' M. EO. ON JASON LAT 36.207514 °N LONG -107.749286 °W DATUM: NAD1983 LAT 36.205157 °N LONG -107.746445 °W DATUM: NAD1983 С. .42 METICO JEW . 2 8 330 26 REGISTER & MEYOR 25 1526 (MEAS) 2624.61 (MEASURED) N0 \*40 '51 ''E 2633.49 7 '38 "E 2641.75 (MEASURED) 2623.83 <sup>-</sup> CORD) (RECORD) •20 E 2641.65 LAST TAKE POINT (C) 1043 ' FSL 260 ' FEL END OF LATERAL (D) 970' FSL 177' FEL \*47 E 2633.40 (RECORD) SEC 25, T23N, R9W SEC 25, T23N, R9W 177' 260' W'' 82' 30° ( APOFESSIONAL , 03 W , LAT 36.193502 °N LONG -107.732395 °W DATUM: NAD1983 LAT 36.193301 °N LONG -107.732116 °W DATUM: NAD1983 0 . 21. ON ş 548°31.2'E D 8 043 ş īισi 2 DWARDS ō Certificate Number 15269 (MEASURED) N89 °57 '05 ''W 2644.69 ' (MEASURED) (MEASURED) N89 °57 '16 "W 2641.55 ' (MEASURED) N89 \*56 '48 "W 2640.96 ' N89 \$7 29 W 2642.59