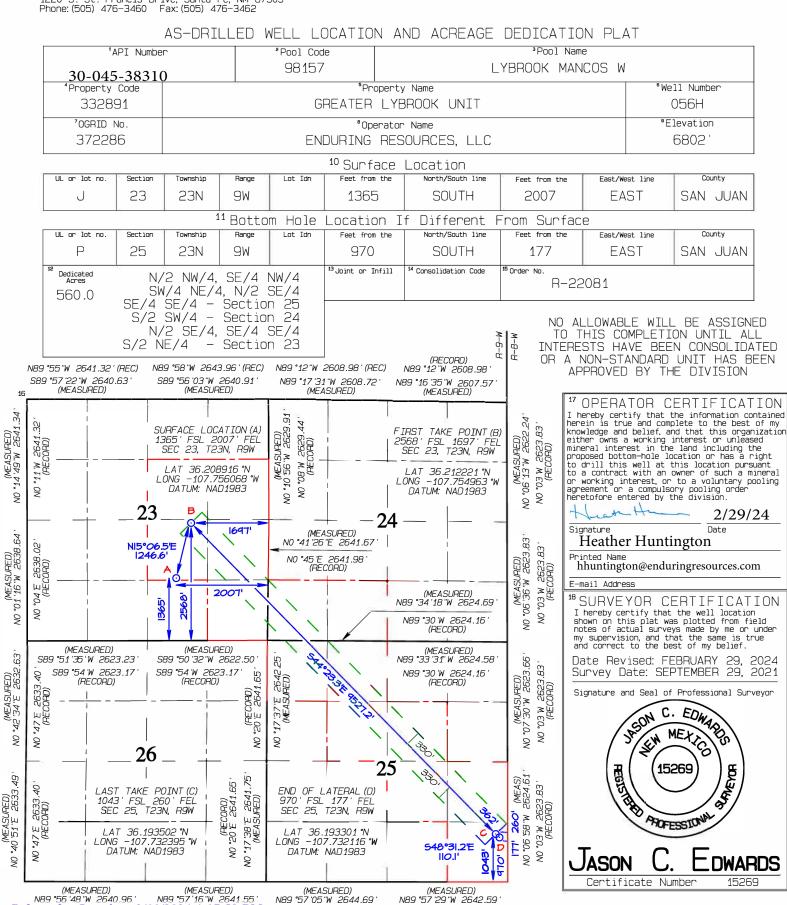

undivided Greater Lybrook Unit. The FTP was originally permitted at 2359 FSL x 1511 FEL N/2 SE/4, SE/4 SE/4 in Section 23. The As Drilled plat shows the FTP at 2568 FSL x 1697 FEL which brings in the entire south half of the NE/4 in Section 23 and south half of the SW/4 in Section 24, increasing the dedicated acres from 440 to 560. The revised FTP & BHL is detailed in the attached As-Drilled Well Location and Acreage Dedication Plat.

#### AS-DRILLED WELL LOCATION AND ACREAGE DEDICATION PLAT API Number Pool Code <sup>3</sup>Pool Name 98157 30-045-38310 LYBROOK MANCOS W Well Number ⁴Property Code Property Name 332891 GREATER LYBROOK UNIT 056H 'OGRID No. °Elevation <sup>®</sup>Operator Name 372286 ENDURING RESOURCES, LLC 6802 <sup>10</sup> Surface Location UL or lot no. Section Township Range Lot Idn Feet from the North/South line East/West line County Feet from the J 23 23N 9W 1365 SOUTH 2007 EAST SAN JUAN <sup>11</sup> Bottom Hole Different From Surface Location If UL or lot no. Section Township Range Lot Idn Feet from the North/South line Feet from the East/West line County Ρ 25 23N 9W 970 SOUTH 177 EAST SAN JUAN <sup>15</sup> Order No. <sup>13</sup> Joint or Infill <sup>14</sup> Consolidation Code Dedicated Acres N/2 NW/4, SE/4 NW/4 R-22081 SW/4 NE/4, N/2 SE/4 SE/4 SE/4 - Section 25 S/2 SW/4 - Section 24 560.0 Section 24 NO ALLOWABLE WILL BE ASSIGNED N/2 SE/4, SE/4 SE/4 TO THIS COMPLETION UNTIL ALL R-8-W ≥ 1-6-H S/2 NE/4 - Section 23 INTERESTS HAVE BEEN CONSOLIDATED OR A NON-STANDARD UNIT HAS BEEN (RECORD) N89 °55 "W 2641.32 ' (REC) N89 \*58 "W 2643.96' (REC) N89 °12 "W 2608.98' (REC) N89 12 W 2608.98 APPROVED BY THE DIVISION S89 °57 '22 ''W 2640.63 (MEASURED) S89 °56 '03 ''W 2640.91 ' (MEASURED) N89 °17 '31 'W 2608.72 ' (MEASURED) N89 °16 '35 'W 2607.57 (MEASURED) 16 <sup>17</sup> OPERATOR CERTIFICATION I hereby certify that the information contained herein is true and complete to the best of my knowledge and belief, and that this organization either owns a working interest or unleased mineral interest in the land including the proposed bottom-hole location or has a right to drill this well at this location pursuant to a contract with an owner of such a mineral or working interest, or to a voluntary pooling agreement or a compulsory pooling order heretofore entered by the division. (MEASURED) NO °14 '49 "W 2641.34" 24 (MEASURED) ) \*06 '13"W 2622.24 v0 \*03 W 2623.83' (RECORD) SURFACE LOCATION (A) 1365' FSL 2007' FEL SEC 23, T23N, R9W FIRST TAKE POINT (B) 2568' FSL 1697' FEL SEC 23, T23N, R9W LEASE X-ING(2) 851' FSL O' FWL 3EC 24, T23N, R9W LEASE X-ING(3) 0' FSL 849' FWL SEC 24, T23N, R9W SEC LAT 36.208916 °N LONG -107.756068 °W DATUM: NAD1983 LAT 36.212221 °N DNG -107.754963 °W LAT 36.207514 N DNG -107.749286 W DATUM: NAD1983 LAT 36.205157 °N LONG -107.746445 °W DATUM: NAD1983 LONG LONG DATUM: NAD1983 2 8 23 H 2/29/24 1697 Signature Date (MEASURED) (MEASURED) NO °01'16"W 2638.64 URED) 2623.831 NO 41 26 E 2641.67 Heather Huntington NI5°06.5'E 1246.6' SO. NO °03 W 2623.83 ( (RECORD) NO °45 E 2641.98 Printed Name 2638.i (RECORD) hhuntingtong@enduringresources.com (MEASUF NO °06 '36"W E-mail Address ШЦ ЦЦ <sup>18</sup> SURVEYOR CERTIFICATION I hereby certify that the well location shown on this plat was plotted from field notes of actual surveys made by me or under my supervision, and that the same is true and correct to the best of my belief. 2007 (MEASURED) .04 2568 1365 N89 °34 '18 "W 2624.69 8 N89 °30 W 2624.16 (RECORD) (MEASURED) (MEASURED) ? '34"E 2632.63 ß N89 \*33 '31 W 2624.58 Date Revised: FEBRUARY 29, 2024 99 2623.83' CORD) LEASE X-ING(1) 851' FSL 0' FEL SEC 23, T23N, R9W Survey Date: SEPTEMBER 29, 2021 LEASE X-ING (4) N89 °30 W 2624.16 (RECORD) •17'37"E 2642. (MEASURED) (MEASURED) NO °07'30"W 2623. 0' FNL 849' FWL SEC 25, T23N, R9W Signature and Seal of Professional Surveyor EDWARDS ' M. EO. ON JASON LAT 36.207514 °N LONG -107.749286 °W DATUM: NAD1983 LAT 36.205157 °N LONG -107.746445 °W DATUM: NAD1983 С. .42 METICO JEW . 2 8 330 26 REGISTER & MEYOR 25 1526 (MEAS) 2624.61 (MEASURED) N0 \*40 '51 ''E 2633.49 7 '38 "E 2641.75 (MEASURED) 2623.83 <sup>-</sup> CORD) (RECORD) •20 E 2641.65 LAST TAKE POINT (C) 1043 ' FSL 260 ' FEL END OF LATERAL (D) 970' FSL 177' FEL \*47 E 2633.40 (RECORD) SEC 25, T23N, R9W SEC 25, T23N, R9W 177' 260' W'' 82' 30° ( APOFESSIONAL , 03 W , LAT 36.193502 °N LONG -107.732395 °W DATUM: NAD1983 LAT 36.193301 °N LONG -107.732116 °W DATUM: NAD1983 0 . 21. ON ş 548°31.2'E D 8 043 ş īισi 2 DWARDS ō Certificate Number 15269 (MEASURED) N89 °57 '05 ''W 2644.69 ' (MEASURED) (MEASURED) N89 °57 '16 "W 2641.55 ' (MEASURED) N89 \*56 '48 "W 2640.96 ' N89 \$7 29 W 2642.59