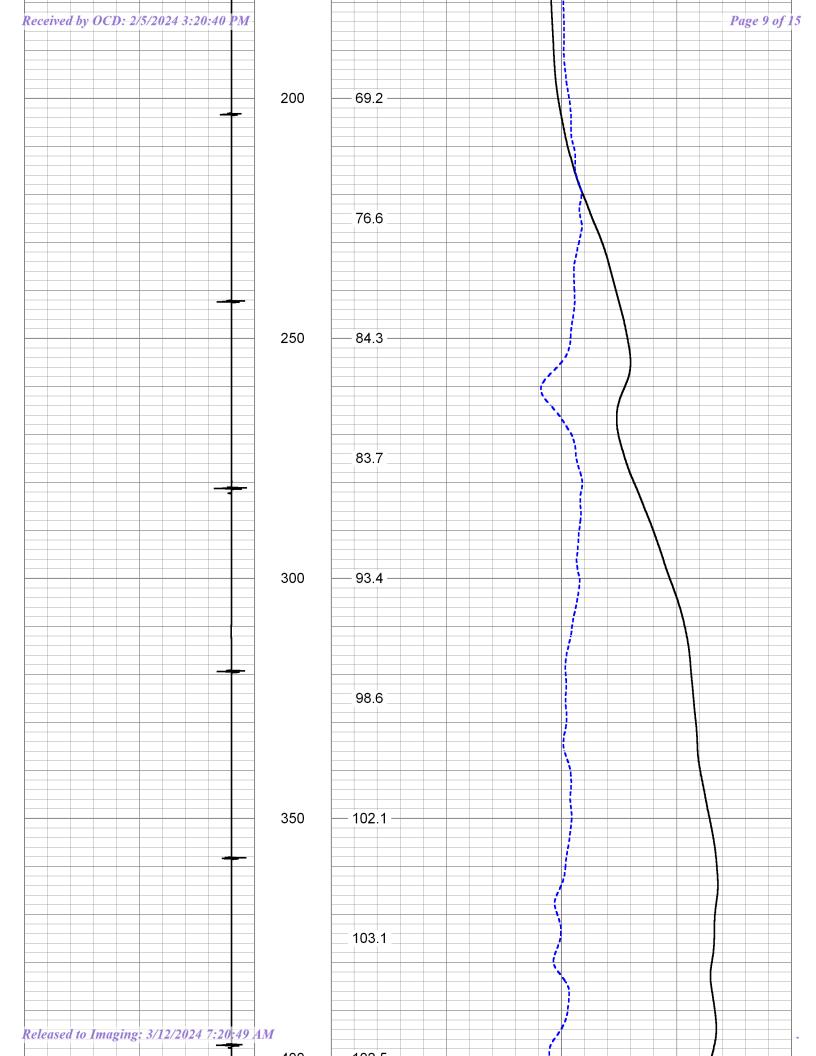

State

New Mexico

Country

Temperture Survey
Casing Collar

All interpretations are opinions based on inferences from electrical or other measurements and we cannot and do not guarantee the accuracy or correctness of any interpretation, and we shall not, except in the case of gross or willful negligence on our part, be liable or responsible for any loss, costs, damages, or expenses incurred or sustained by anyone resulting from any interpretation made by any of our officers, agents or employees. These interpretations are also subject to our general terms and conditions set out in our current Price Schedule.

**Attachments:** Oxy Heads CC 9-4 Fed Com 24H 300 dpi.pdf; Oxy Heads CC 9-4 Fed Com 24H 100

dpi.pdf

Follow Up Flag: Follow up Flag Status: Completed

Good Morning,

Please see attached temperature logs for the HEADS CC 9\_4 FED COM 24H from Renegade Services. TOC was determined at 250'. We will be performing a top out job to remediate cement to surface.

Well Name: HEADS CC 9\_4 FED COM 24H

API #: 30-015-47337 APD: 10400046261 County: Eddy

Thank you,