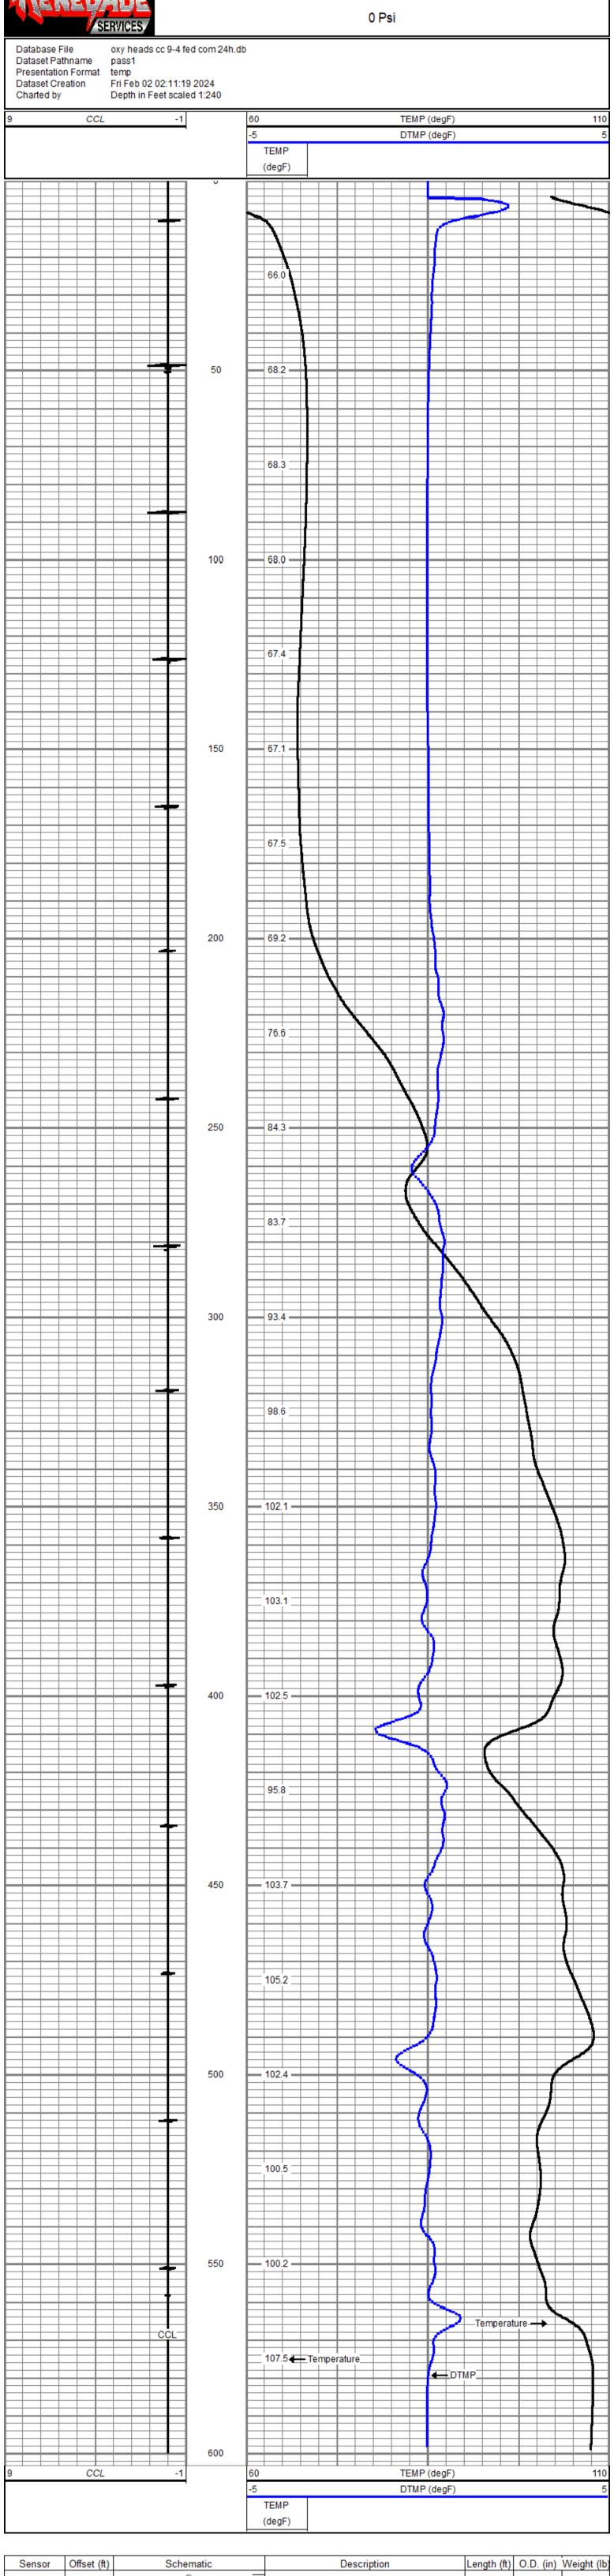

**Attachments:** Oxy Heads CC 9-4 Fed Com 24H 300 dpi.pdf; Oxy Heads CC 9-4 Fed Com 24H 100

dpi.pdf

Follow Up Flag: Follow up Flag Status: Completed

Good Morning,

Please see attached temperature logs for the HEADS CC 9\_4 FED COM 24H from Renegade Services. TOC was determined at 250'. We will be performing a top out job to remediate cement to surface.

Well Name: HEADS CC 9\_4 FED COM 24H

API #: 30-015-47337 APD: 10400046261 County: Eddy

Thank you,