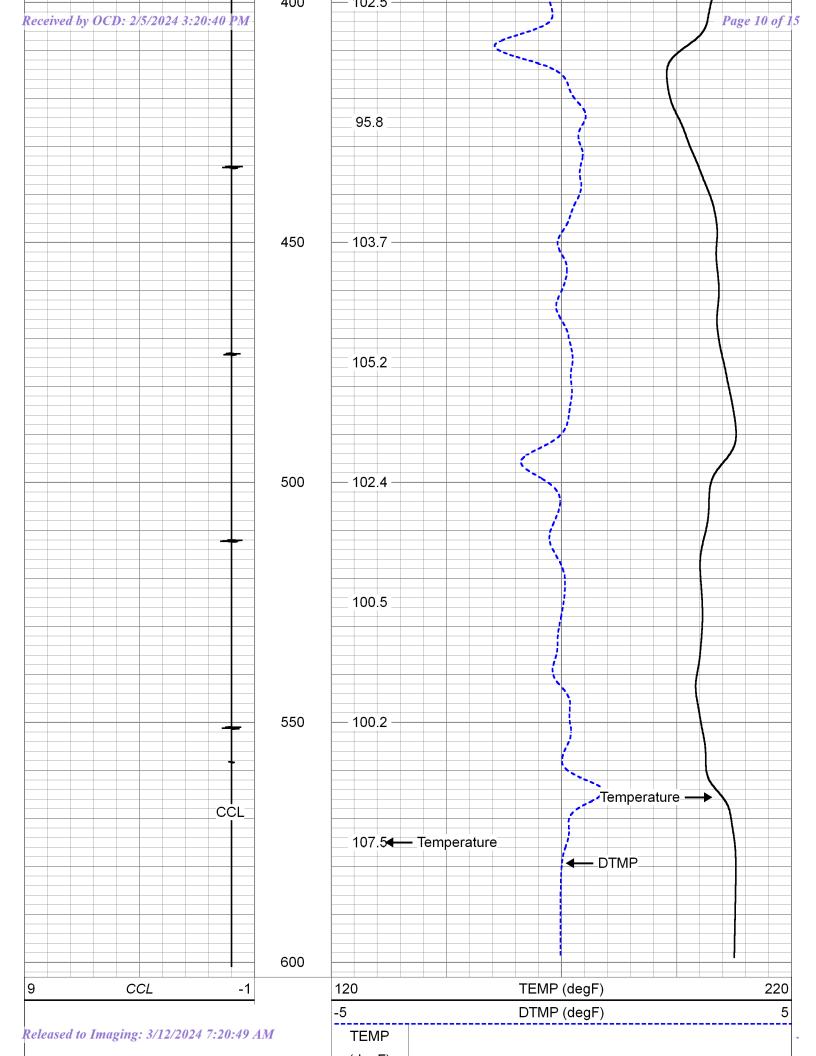

State

New Mexico

Country

Temperture Survey
Casing Collar

All interpretations are opinions based on inferences from electrical or other measurements and we cannot and do not guarantee the accuracy or correctness of any interpretation, and we shall not, except in the case of gross or willful negligence on our part, be liable or responsible for any loss, costs, damages, or expenses incurred or sustained by anyone resulting from any interpretation made by any of our officers, agents or employees. These interpretations are also subject to our general terms and conditions set out in our current Price Schedule.

**Attachments:** Oxy Heads CC 9-4 Fed Com 24H 300 dpi.pdf; Oxy Heads CC 9-4 Fed Com 24H 100

dpi.pdf

Follow Up Flag: Follow up Flag Status: Completed

Good Morning,

Please see attached temperature logs for the HEADS CC 9\_4 FED COM 24H from Renegade Services. TOC was determined at 250'. We will be performing a top out job to remediate cement to surface.

Well Name: HEADS CC 9\_4 FED COM 24H

API #: 30-015-47337 APD: 10400046261 County: Eddy

Thank you,