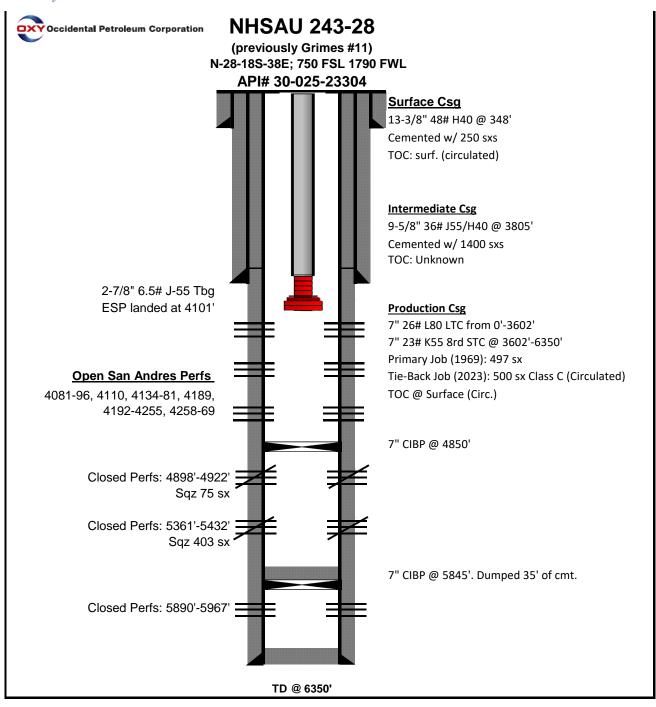

Well: NHSAU 243-28

Job Summary: Well Enhancement/Liner Install

API: 30-25-23304

Job Dates: 3/24/2023 – 4/6/2023

3/24/23: Mipu, mi equipment, rupu, ru equipment, function tested bop, secured well in, and sion.

3/27/23: Held TGSM, tbg had Opsi, csg had Opsi, had surface turn well off, ET disconnected esp, killed well, ndwh, nubop, nu hydrill, ru workfloor, ru spooler, pooh w/126jts, esp equipment, disassembled esp equipment, laid down esp equipment, equipment was free, clean of solids, tested negative on norm, rd spooler, rih w/126jts, secured well in, and sion.

3/28/23: Held TGSM, tbg had 350psi, csg had 350psi, killed well, pooh w/126jts, rih w7"RBP, 114jts, set RBP@3700', circ well, tested RBP to 650psi which held, pooh w/114jts, rd workfloor, nd hydrill, nd bop, nd tbg head, inspected tbg head which had some heavy pitting, installed 11'x9" spooler, nu 9"bop, ru workfloor, secured well in, and sion.

3/29/23: Held TGSM. csg had 0psi, spotted pipe racks/cat walk, loaded 7"csg on racks which took time due to tight location, clean&drifted 7"csg, rih w/7-5/8"bit, 114jts, tagged top of liner@3622', pooh w/114jts, bit, and sion.

3/30/23: Held TGSM, csg had Opsi, ru csg crew, rih w/7"tie back csg shoe, 1jt of 7"/26# LTC L-80jts, 7"float collar, pu 84jts of 7"/26# LTC L-80jts tagging TOL@3610', rd csg crew, secured well in, and sion.

03/31/2023: HTGSM: well had 0 psi, r/u petroplex cmt crew, waited on 7" tbg cement head, cemented 7" liner w 500 sks (118 bbls) of class C cmt up to surface, r/d cmt crew, n/d bop w tbg head, dropped 7" liner slips, n/u bop, Sion.

04/01/2023: HTGSM: well had 0 psi, n/d 9" bop, did final cut on 7" csg, installed new tbg head, n/u 7 1/16" bop, rih w 6 1/8" bit, 112 2 7/8" jts, tagged @ 3568', n/u stripper head, Sion.

4/3/23: Held TGSM, tbg had 0psi, csg had 0psi, rih w/4jts, rups, drilled out cmt from 3570' down to FC@3576', drilled out FC from 3576' down to 3578', then cont drilling cmt from down to tie back csg shoe,@3620', drilled 6" on tie back shoe, circ well clean, rdps, secured well in, and sion.

4/4/23: Held TGSM, tbg had 0psi, csg had 0psi, rups, drilled out shoe @3621', then cmt down to 3663', circ well clean, rdps, and sion.

4/5/23: Held TGSM, tbg had 0psi, csg had 0psi, pooh w/115jts, 6-1/8", rih w/retv head, 1jts, 6-1/8"stringmill, 115jts, worked stringmill out through csg shoe tie back stem, latched onto 7"rbp@3700', unset rbp, well went on vacuum, rih w/25more jts pas perfs down to 4470', pooh laying down 15jts, stood back 125jts, stringmill, 1jt, 7"rbp, nu hydrill, secured well in, and sion.

4/6/23: Held TGSM, csg had 700psi, killed well, pu esp equipment, assembled esp equipment, ru spooler, rih w/esp, 126jts, ran PFT penetrator through esp hanger, rd spooler, rd workfloor, nd hydrill, and ndbop. Nuwh, tested tree to 5000psi, which held ok, hooked up swing arm, nu flowline, rdpu, rd equipment, cleaned location, moved off of location, and sion.