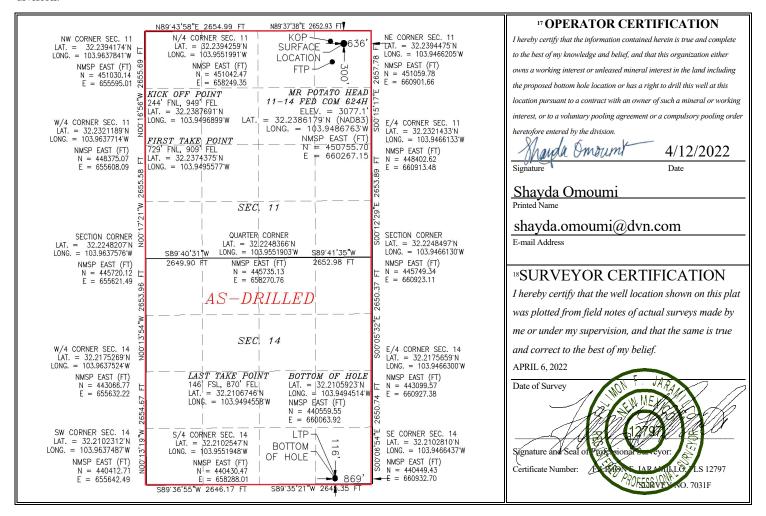

### WELL LOCATION AND ACREAGE DEDICATION PLAT

| <sup>1</sup> API Number    |  | <sup>2</sup> Pool Code  | <sup>3</sup> Pool Name               |                          |  |  |  |
|----------------------------|--|-------------------------|--------------------------------------|--------------------------|--|--|--|
| 30-015-46702               |  | 98220                   | PURPLE SAGE;WOLF                     | CAMP                     |  |  |  |
| <sup>4</sup> Property Code |  | 5 Pr                    | operty Name                          | <sup>6</sup> Well Number |  |  |  |
| 326251                     |  | MR POTATO H             | IEAD 11-14 FED COM                   | 624H                     |  |  |  |
| <sup>7</sup> OGRID No.     |  | 8 O <sub>I</sub>        | <sup>9</sup> Elevation               |                          |  |  |  |
| 6137                       |  | <b>DEVON ENERGY PRO</b> | EVON ENERGY PRODUCTION COMPANY, L.P. |                          |  |  |  |

<sup>10</sup> Surface Location

|                                                              |            |              |               |         | Sarrae                  | c Location       |               |                |        |  |
|--------------------------------------------------------------|------------|--------------|---------------|---------|-------------------------|------------------|---------------|----------------|--------|--|
| UL or lot no.                                                | Section    | Township     | Range         | Lot Idn | Feet from the           | North/South line | Feet from the | East/West line | County |  |
| A                                                            | 11         | 24 S         | 29 E          |         | 300                     | NORTH            | 636           | EAST           | EDDY   |  |
| <sup>11</sup> Bottom Hole Location If Different From Surface |            |              |               |         |                         |                  |               |                |        |  |
| UL or lot no.                                                | Section    | Township     | Range         | Lot Idn | Feet from the           | North/South line | Feet from the | East/West line | County |  |
| P                                                            | 14         | 24 S         | 29 E          |         | 116                     | SOUTH            | 869           | EAST           | EDDY   |  |
| 12 Dedicated Acre                                            | s 13 Joint | or Infill 14 | Consolidation | n Code  | <sup>15</sup> Order No. |                  |               |                |        |  |
| 1280                                                         |            |              |               |         |                         |                  |               |                |        |  |

No allowable will be assigned to this completion until all interests have been consolidated or a non-standard unit has been approved by the division.

| Intent                                               | t             | As Dril         | led xx       |         |                  |                                             |          |             |          |                  |         |                |                |                     |  |
|------------------------------------------------------|---------------|-----------------|--------------|---------|------------------|---------------------------------------------|----------|-------------|----------|------------------|---------|----------------|----------------|---------------------|--|
| API #                                                | )15-467       | 02              |              |         |                  |                                             |          |             |          |                  |         |                |                |                     |  |
| Operator Name: DEVON ENERGY PRODUCTION COMPANY, L.P. |               |                 |              |         |                  | Property Name: MR POTATO HEAD 11-14 FED COM |          |             |          |                  |         |                | СОМ            | Well Number<br>624H |  |
| Kick C                                               | Off Point     | (KOP)           |              |         |                  |                                             |          |             |          |                  |         |                |                |                     |  |
| UL<br>A                                              | Section 11    | Township 24S    | Range<br>29E | Lot     | Feet<br>244      | From N/S<br>NORTH                           |          | Feet<br>949 |          | From E/W<br>EAST |         | County<br>EDDY |                |                     |  |
| Latitu                                               |               |                 |              |         | Longitu          |                                             |          |             |          | L/(C)            |         |                | NAD<br>83      |                     |  |
| First 1                                              | Take Poir     | nt (FTP)        |              |         |                  |                                             |          |             |          |                  |         |                |                |                     |  |
| UL<br>A                                              | Section 11    | Township 24S    | Range<br>29E | Lot     | Feet<br>729      |                                             | From NOR |             |          | Feet<br>909      |         | n E/W<br>ST    | County<br>EDDY |                     |  |
|                                                      |               |                 |              |         | Longitu<br>103.9 |                                             | 5577     |             | •        |                  |         |                | NAD<br>83      |                     |  |
| Last T                                               | ake Poin      | t (LTP)         |              |         |                  |                                             |          |             |          |                  |         |                |                |                     |  |
| UL<br>P                                              | Section<br>14 | Township<br>24S | Range<br>29E | Lot     | Feet<br>146      |                                             |          |             |          |                  |         |                |                |                     |  |
|                                                      |               |                 |              |         |                  | tude NAD .9494558 83                        |          |             |          |                  |         |                |                |                     |  |
| Is this                                              | well the      | defining v      | vell for th  | e Horiz | zontal Sp        | oacin                                       | g Unit?  | . [         | N        | ]                |         |                |                |                     |  |
| Is this                                              | well an       | infill well?    |              | Υ       |                  |                                             |          |             |          |                  |         |                |                |                     |  |
|                                                      | ng Unit.      | lease prov      | ide API if   | availab | ile, Opei        | rator                                       | Name     | and v       | vell n   | umbei            | r for I | Definir        | ng well fo     | r Horizontal        |  |
| Ope                                                  | rator Nai     | me:             |              |         |                  | Pro                                         | perty N  | lame:       | <u> </u> |                  |         |                |                | Well Number         |  |
| 2,514151.1141.1151                                   |               |                 |              |         |                  |                                             |          |             |          |                  |         |                |                |                     |  |