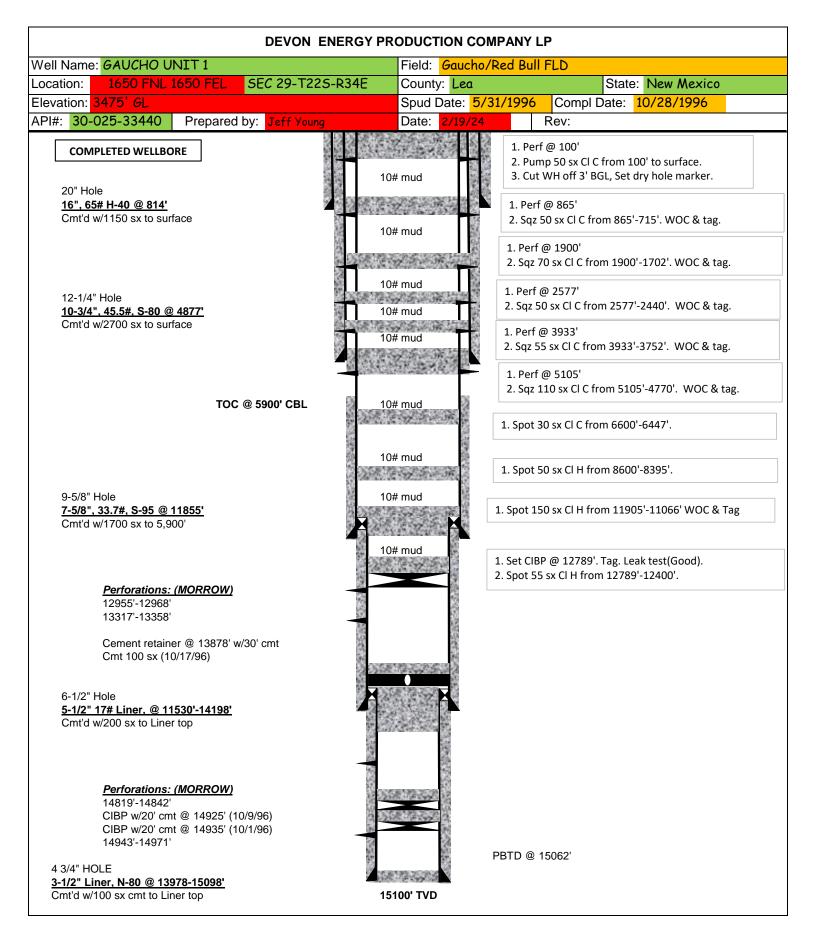

ubsequent well operations on Federal or Indian oil and gas leases.

Response to this request is mandatory.

The BLM would like you to know that you do not have to respond to this or any other Federal agency-sponsored information collection unless it displays a currently valid OMB control number.

**BURDEN HOURS STATEMENT:** Public reporting burden for this form is estimated to average 8 hours per response, including the time for reviewing instructions, gathering and maintaining data, and completing and reviewing the form. Direct comments regarding the burden estimate or any other aspect of this form to U.S. Department of the Interior, Bureau of Land Management (1004-0137), Bureau Information Collection Clearance Officer (WO-630), 1849 C St., N.W., Mail Stop 401 LS, Washington, D.C. 20240



District I 1625 N. French Dr., Hobbs, NM 88240 Phone:(575) 393-6161 Fax:(575) 393-0720 District II

811 S. First St., Artesia, NM 88210 Phone:(575) 748-1283 Fax:(575) 748-9720

District III

1000 Rio Brazos Rd., Aztec, NM 87410 Phone: (505) 334-6178 Fax: (505) 334-6170

District IV 1220 S. St Francis Dr., Santa Fe, NM 87505 Phone:(505) 476-3470 Fax:(505) 476-3462

# State of New Mexico Energy, Minerals and Natural Resources Oil Conservation Division 1220 S. St Francis Dr. Santa Fe, NM 87505

COMMENTS

| Operator:                           | OGRID:                         |
|-------------------------------------|--------------------------------|
| DEVON ENERGY PRODUCTION COMPANY, LP | 6137                           |
| 333 West Sheridan Ave.              | Action Number:                 |