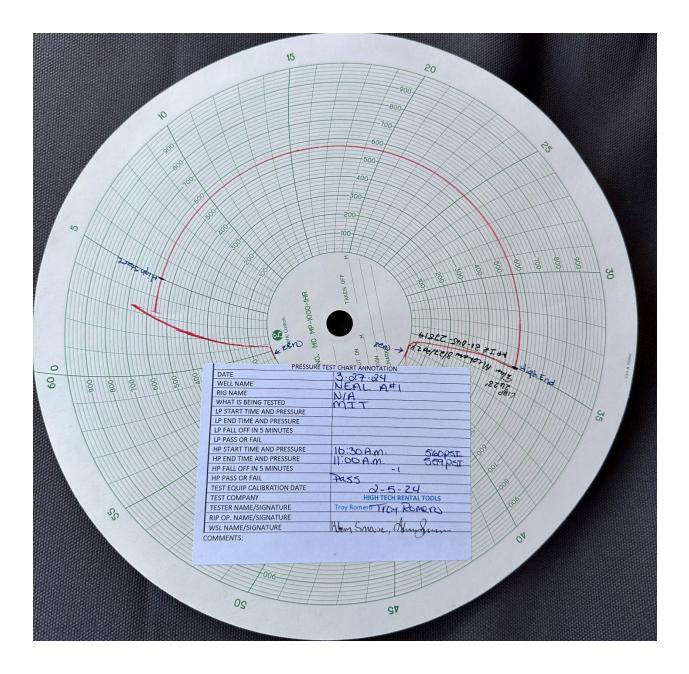

inhibitor and

biocide. Pressure tested casing to 580 psi, held good. LD production tubing. NDBOP, NUWH.

RDMO

3/27/24 – Conducted Bradenhead test and MIT (passed) witnessed by NMOCD.

Pressured up wellbore to 560 psi after 30 minutes pressure was 559psi a loss of 1psi in 30 min,

held good.

.

| NEW MEXICO ENERGY, MINERALS and<br>NATURAL RESOURCES DEPARTMENT                                                                                                                                                                |  |  |  |  |  |  |
|--------------------------------------------------------------------------------------------------------------------------------------------------------------------------------------------------------------------------------|--|--|--|--|--|--|
|                                                                                                                                                                                                                                |  |  |  |  |  |  |
| MECHANICAL INTEGRITY TEST REPORT<br>(TA OR UIC)                                                                                                                                                                                |  |  |  |  |  |  |
| Date of Test 3 27 2024 Operator Sim coe LLC API # 30-0 45-27519                                                                                                                                                                |  |  |  |  |  |  |
| Property Name Neal A Well # Location: Unit 4 Sec 33 Twn B2N RgdIW                                                                                                                                                              |  |  |  |  |  |  |
| Land Type:<br>State<br>Federal<br>Private<br>Indian<br>Well Type:<br>Water Injection<br>Salt Water Disposal<br>Gas Injection<br>Producing Oil/Gas<br>Pressure obervation                                                       |  |  |  |  |  |  |
| Temporarily Abandoned Well (Y/N):     Y     TA Expires:       Casing Pres.     Tbg. SI Pres.     Max. Inj. Pres.       Bradenhead Pres.     Tbg. Inj. Pres.     Max. Inj. Pres.       Tubing Pres.     NIP     Tbg. Inj. Pres. |  |  |  |  |  |  |
| Pressured annulus up to 560 psi. formins. Test passed/failed<br>REMARKS: 1,000 + spine CIBP Dit @ 21023' 215/2024 - Calibration date<br>Doppid 1251 +2 559 psi hild fir last 10 minutes of test.                               |  |  |  |  |  |  |
|                                                                                                                                                                                                                                |  |  |  |  |  |  |
| By Adam Summe<br>(Operator Representative) Witness Municipal (NMOCD)<br>Well Site Leader<br>(Position) Revised 02-11-02                                                                                                        |  |  |  |  |  |  |
| Oil Conservation Division * 1000 Rio Brazos Road * Aztec, New Mexico 87410<br>Phone: (505) 334-6178 * Fax (505) 334-6170 * <u>http://www.emnrd.state.nm.us</u>                                                                 |  |  |  |  |  |  |

3/27/24 – Conducted Bradenhead test and MIT (passed) witnessed by NMOCD. Pressured up wellbore to 560 psi after 30 minutes pressure was 559psi a loss of 1psi in 30 min, held good.

| Spud Date:                            |                                  | Rig Release Date        | e:                            |            |              |
|---------------------------------------|----------------------------------|-------------------------|-------------------------------|------------|--------------|
| I hereby certify th                   | at the information above is true | and complete to the bes | t of my knowledge and belief. |            |              |
| SIGNATURE                             | Christy Kost                     | TITLE                   | Regulatory Analyst            | DATE       | 04/11/2024   |
| Type or print nam<br>For State Use Or | -                                | E-mail address:         | christy.kost@ikavenergy.com   | _ PHONE: _ | 970-822-8931 |
| APPROVED BY:<br>Conditions of Ap      | proval (if any):                 | TITLE                   |                               | DATE       |              |

held good.

.

| NEW ME<br>NATU                                                                                                                                               | XICO ENERGY,<br>RAL RESOURCI | , MINERALS and<br>ES DEPARTMENT                                        |  |  |  |
|--------------------------------------------------------------------------------------------------------------------------------------------------------------|------------------------------|------------------------------------------------------------------------|--|--|--|
|                                                                                                                                                              | MAL HUNDER                   |                                                                        |  |  |  |
| MECHANICAL INTEGRITY TEST REPORT<br>(TA OR UIC)                                                                                                              |                              |                                                                        |  |  |  |
| Date of Test 3 27 2024 0                                                                                                                                     |                              | API#30-045-27519                                                       |  |  |  |
| ••••                                                                                                                                                         |                              | Location: Unit <u>L</u> Sec 33 <sub>Twn</sub> <sup>32N</sup> RgdIW     |  |  |  |
| Land Type:<br>State<br>Federal<br>Private<br>Indian                                                                                                          | Well T                       |                                                                        |  |  |  |
| Casing Pres.<br>Bradenhead Pres.<br>Tubing Pres.<br>Int. Casing Pres.<br>Pressured annulus up to <u>540</u><br>REMARKS: 1,000 + spring<br>Dopfied 1PS1 + 550 |                              | Max. Inj. Pres                                                         |  |  |  |
|                                                                                                                                                              | A                            |                                                                        |  |  |  |
| By Ldem Onerator Representative)<br>[Mell Sife Leader<br>(Position)                                                                                          | Witness                      | (NMOCD)<br>Revised 02-11-02                                            |  |  |  |
|                                                                                                                                                              |                              | oad * Aztec, New Mexico 87410<br>* <u>http://www.emnrd.state.nm.us</u> |  |  |  |