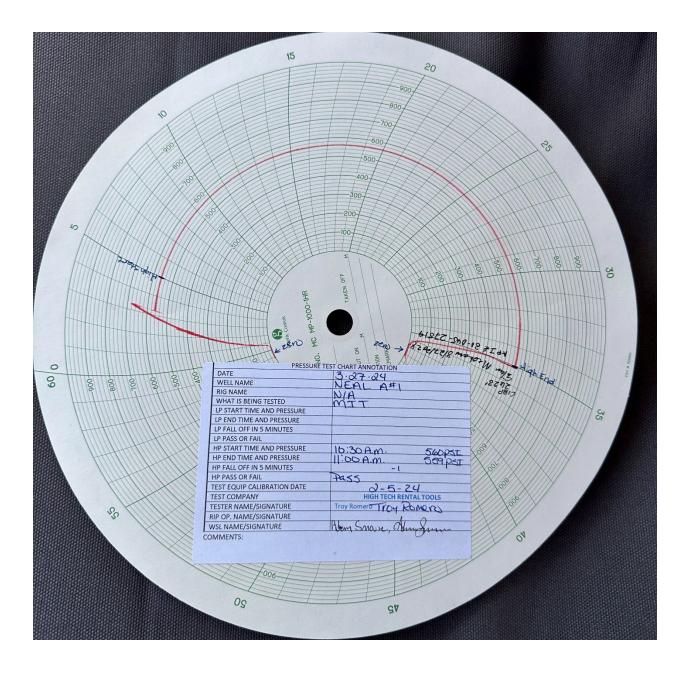

inhibitor and

biocide. Pressure tested casing to 580 psi, held good. LD production tubing. NDBOP, NUWH.

RDMO

3/27/24 – Conducted Bradenhead test and MIT (passed) witnessed by NMOCD.

Pressured up wellbore to 560 psi after 30 minutes pressure was 559psi a loss of 1psi in 30 min,

held good.

.

| NEW MEXICO ENERGY, MINERALS and<br>NATURAL RESOURCES DEPARTMENT                                                                                                                                                                |  |  |  |  |  |  |
|--------------------------------------------------------------------------------------------------------------------------------------------------------------------------------------------------------------------------------|--|--|--|--|--|--|
|                                                                                                                                                                                                                                |  |  |  |  |  |  |
| MECHANICAL INTEGRITY TEST REPORT<br>(TA OR UIC)                                                                                                                                                                                |  |  |  |  |  |  |
| Date of Test 3 27 2024 Operator Sim coe LLC API # 30-0 45-27519                                                                                                                                                                |  |  |  |  |  |  |
| Property Name Neal A Well # Location: Unit 4 Sec 33 Twn B2N RgdIW                                                                                                                                                              |  |  |  |  |  |  |
| Land Type:<br>State<br>Federal<br>Private<br>Indian<br>Well Type:<br>Water Injection<br>Salt Water Disposal<br>Gas Injection<br>Producing Oil/Gas<br>Pressure obervation                                                       |  |  |  |  |  |  |
| Temporarily Abandoned Well (Y/N):     Y     TA Expires:       Casing Pres.     Tbg. SI Pres.     Max. Inj. Pres.       Bradenhead Pres.     Tbg. Inj. Pres.     Max. Inj. Pres.       Tubing Pres.     NIP     Tbg. Inj. Pres. |  |  |  |  |  |  |
| Pressured annulus up to 560 psi. formins. Test passed/failed<br>REMARKS: 1,000 + spine CIBP Dit @ 21023' 215/2024 - Calibration date<br>Doppid 1251 +2 559 psi hild fir last 10 minutes of test.                               |  |  |  |  |  |  |
|                                                                                                                                                                                                                                |  |  |  |  |  |  |
| By Adam Summe<br>(Operator Representative) Witness Municipal (NMOCD)<br>Well Site Leader<br>(Position) Revised 02-11-02                                                                                                        |  |  |  |  |  |  |
| Oil Conservation Division * 1000 Rio Brazos Road * Aztec, New Mexico 87410<br>Phone: (505) 334-6178 * Fax (505) 334-6170 * <u>http://www.emnrd.state.nm.us</u>                                                                 |  |  |  |  |  |  |

3/27/24 – Conducted Bradenhead test and MIT (passed) witnessed by NMOCD. Pressured up wellbore to 560 psi after 30 minutes pressure was 559psi a loss of 1psi in 30 min, held good.

| Spud Date:                            |                                  | Rig Release Date        | e:                            |            |              |
|---------------------------------------|----------------------------------|-------------------------|-------------------------------|------------|--------------|
| I hereby certify th                   | at the information above is true | and complete to the bes | t of my knowledge and belief. |            |              |
| SIGNATURE                             | Christy Kost                     | TITLE                   | Regulatory Analyst            | DATE       | 04/11/2024   |
| Type or print nam<br>For State Use Or | -                                | E-mail address:         | christy.kost@ikavenergy.com   | _ PHONE: _ | 970-822-8931 |
| APPROVED BY:<br>Conditions of Ap      | proval (if any):                 | TITLE                   |                               | DATE       |              |

held good.

.

| NEW ME<br>NATU                                                                                                                                               | XICO ENERGY,<br>RAL RESOURCI | , MINERALS and<br>ES DEPARTMENT                                        |  |  |  |
|--------------------------------------------------------------------------------------------------------------------------------------------------------------|------------------------------|------------------------------------------------------------------------|--|--|--|
|                                                                                                                                                              | MAL HUNDER                   |                                                                        |  |  |  |
| MECHANICAL INTEGRITY TEST REPORT<br>(TA OR UIC)                                                                                                              |                              |                                                                        |  |  |  |
| Date of Test 3 27 2024 0                                                                                                                                     |                              | API#30-045-27519                                                       |  |  |  |
| ••••                                                                                                                                                         |                              | Location: Unit <u>L</u> Sec 33 <sub>Twn</sub> <sup>32N</sup> RgdIW     |  |  |  |
| Land Type:<br>State<br>Federal<br>Private<br>Indian                                                                                                          | Well T                       |                                                                        |  |  |  |
| Casing Pres.<br>Bradenhead Pres.<br>Tubing Pres.<br>Int. Casing Pres.<br>Pressured annulus up to <u>540</u><br>REMARKS: 1,000 + spring<br>Dopfied 1PS1 + 550 |                              | Max. Inj. Pres                                                         |  |  |  |
|                                                                                                                                                              | A                            |                                                                        |  |  |  |
| By Ldem Onerator Representative)<br>[Mell Sife Leader<br>(Position)                                                                                          | Witness                      | (NMOCD)<br>Revised 02-11-02                                            |  |  |  |
|                                                                                                                                                              |                              | oad * Aztec, New Mexico 87410<br>* <u>http://www.emnrd.state.nm.us</u> |  |  |  |