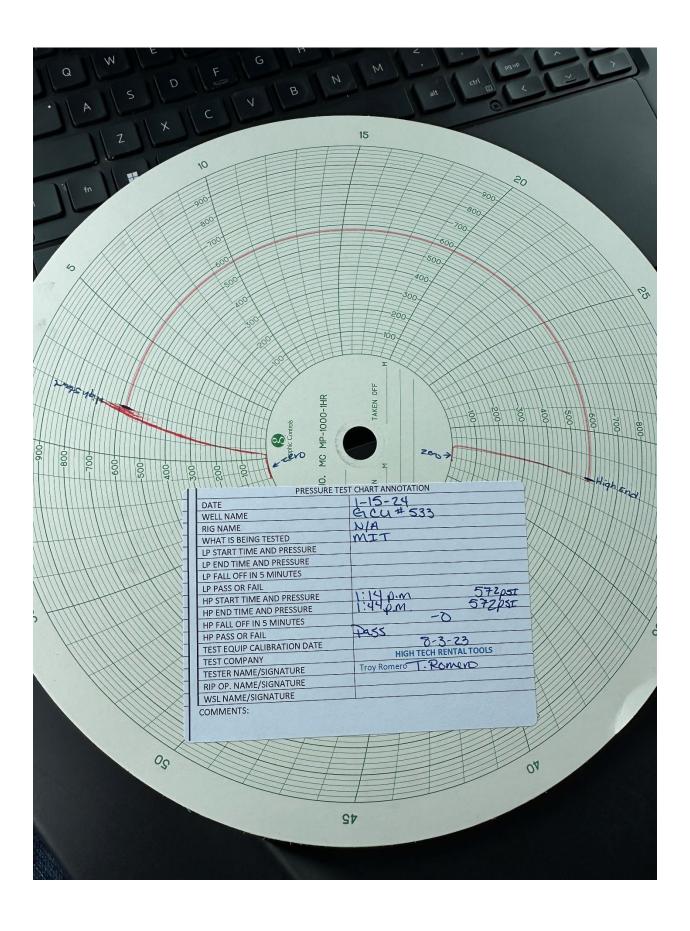

1/15/24 – MIRU test truck. Conducted official MIT to 560 psi for 30 minutes. Charted test. Received verbal approval from Monica Kuehling to have no witness onsite due to federal holiday.

1/18/24 – Conducted bradenhead test, passed.