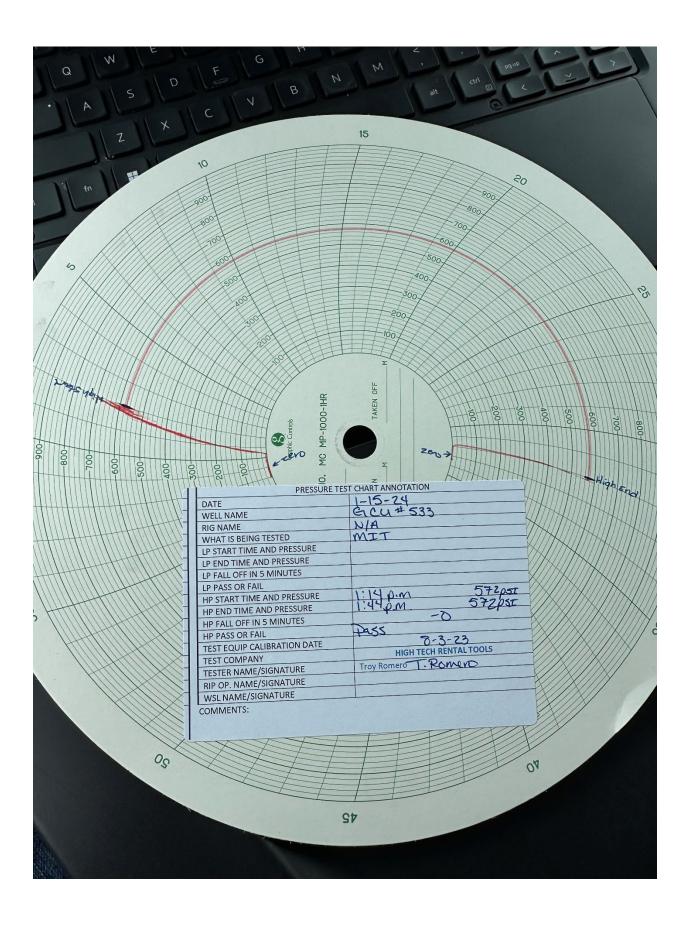

1/15/24 – MIRU test truck. Conducted official MIT to 560 psi for 30 minutes. Charted test. Received verbal approval from Monica Kuehling to have no witness onsite due to federal holiday.

1/18/24 – Conducted bradenhead test, passed.