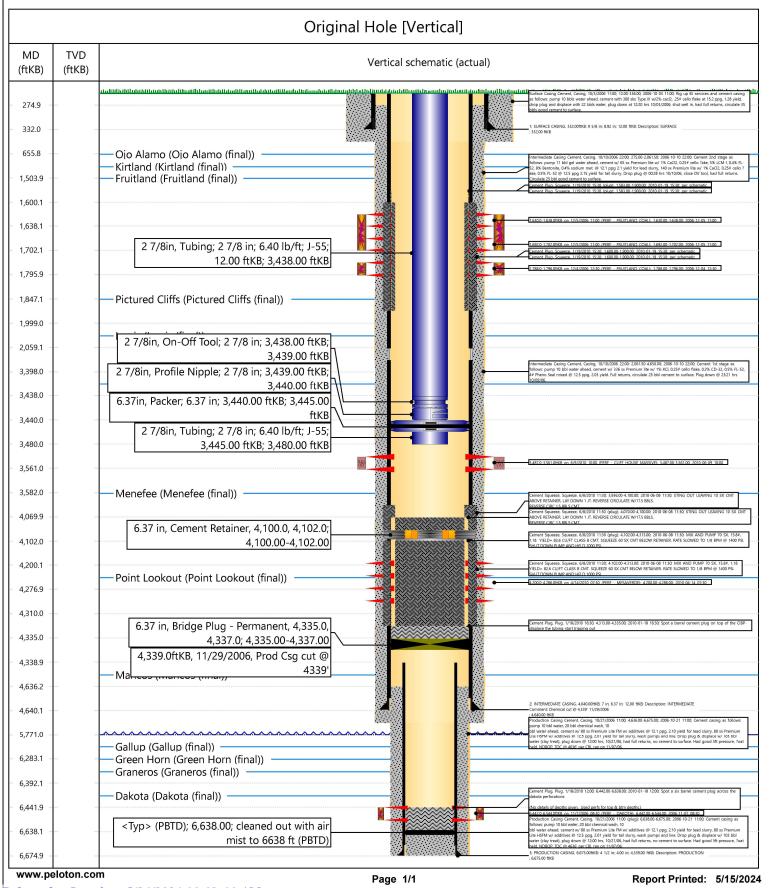

# **Current Schematic - Version 3**

Well Name: RIO BRAVO #5

| API/UWI<br>3004533583          | Surface Legal Location<br>E-27-31N-13W | Field Name<br>BASIN          | 1.1                     |                                | Well Configuration Type Vertical |
|--------------------------------|----------------------------------------|------------------------------|-------------------------|--------------------------------|----------------------------------|
| Ground Elevation (ft) 5,673.00 | Original KB/RT Elevation (ft) 5,685.00 | Tubing Hanger Elevation (ft) | RKB to GL (ft)<br>12.00 | KB-Casing Flange Distance (ft) | KB-Tubing Hanger Distance (ft)   |