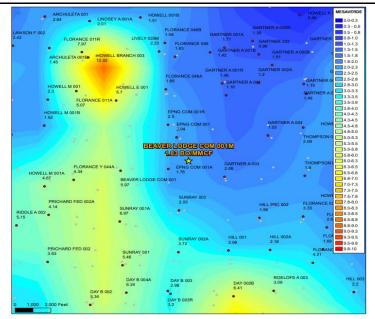

### Oil Allocation:

Oil production will be allocated based on average formation yields from offset wells and will be a fixed rate for 4 years.

After 4 years oil will be reevaluated and adjusted as needed based on average formation yields and new fixed gas allocation.

| Formation | Yield (bbl/MM) | Remaining Reserves (MMcf) | % Oil Allocation |
|-----------|----------------|---------------------------|------------------|
| MV        | 1.83           | 217                       | 43%              |
| FRC       | 0.61           | 777                       | 51%              |
| DK        | 0.18           | 302                       | 6%               |