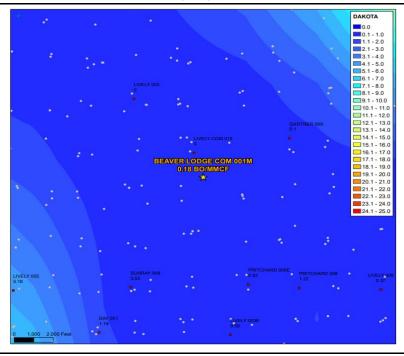

| Formation | Yield (bbl/MM) | Remaining Reserves (MMcf) | % Oil Allocation |
|-----------|----------------|---------------------------|------------------|
| MV        | 1.83           | 217                       | 43%              |
| FRC       | 0.61           | 777                       | 51%              |
| DK        | 0.18           | 302                       | 6%               |