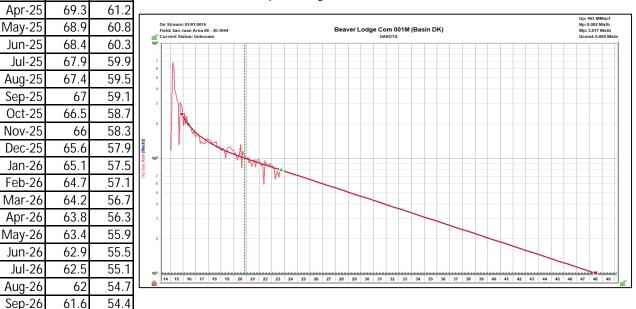

# Beaver Lodge Com 1M - Production Allocation

|        | DK   | MV   | ( |
|--------|------|------|---|
| Date   | Mcfd | Mcfd | ŀ |
| Jun-24 | 74.3 | 65.6 | á |
| Jul-24 | 73.8 | 65.1 | I |
| Aug-24 | 73.3 | 64.7 | ι |
| Sep-24 | 72.8 | 64.2 | f |
| Oct-24 | 72.3 | 63.8 |   |
| Nov-24 | 71.8 | 63.3 | - |
| Dec-24 | 71.3 | 62.9 | į |
| Jan-25 | 70.8 | 62.4 |   |
|        |      |      |   |

70.3

69.8

Feb-25

Mar-25

Oct-26

Nov-26

Dec-26

Jan-27

54.4

53.6

53.3

54

Gas Allocation:

Production for the downhole commingle will be allocated using the subtraction method in agreement with local agencies. The base formation is the Dakota/Mesaverde and the added formation to be commingled is the Fruitland Coal. The subtraction method applies an average monthly production forecast to the base formation using historic production. All production from this well exceeding the forecast will be allocated to the new formations.

The base production will be allocated on the same fixed percentages to the following pool: MV-47% and DK-53%, while subtraction method is being used to determine allocation to the new zone.

After 3 years production will stabilize. A production average will be gathered during the 4<sup>th</sup> year and will be 61.6 utilized to create a fixed percentage based allocation.