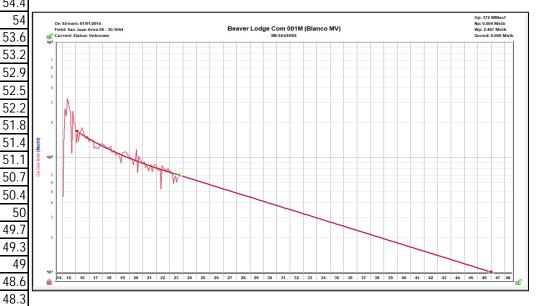

# Beaver Lodge Com 1M - Production Allocation

|        | DK   | MV   | ( |
|--------|------|------|---|
| Date   | Mcfd | Mcfd | ŀ |
| Jun-24 | 74.3 | 65.6 | á |
| Jul-24 | 73.8 | 65.1 | I |
| Aug-24 | 73.3 | 64.7 | ι |
| Sep-24 | 72.8 | 64.2 | f |
| Oct-24 | 72.3 | 63.8 |   |
| Nov-24 | 71.8 | 63.3 | - |
| Dec-24 | 71.3 | 62.9 | į |
| Jan-25 | 70.8 | 62.4 |   |
|        |      |      |   |

54.4

53.6

53.3

54

Gas Allocation:

Production for the downhole commingle will be allocated using the subtraction method in agreement with local agencies. The base formation is the Dakota/Mesaverde and the added formation to be commingled is the Fruitland Coal. The subtraction method applies an average monthly production forecast to the base formation using historic production. All production from this well exceeding the forecast will be allocated to the new formations.

The base production will be allocated on the same fixed percentages to the following pool: MV-47% and DK-53%, while subtraction method is being used to determine allocation to the new zone.

After 3 years production will stabilize. A production average will be gathered during the 4<sup>th</sup> year and will be 61.6 utilized to create a fixed percentage based allocation.