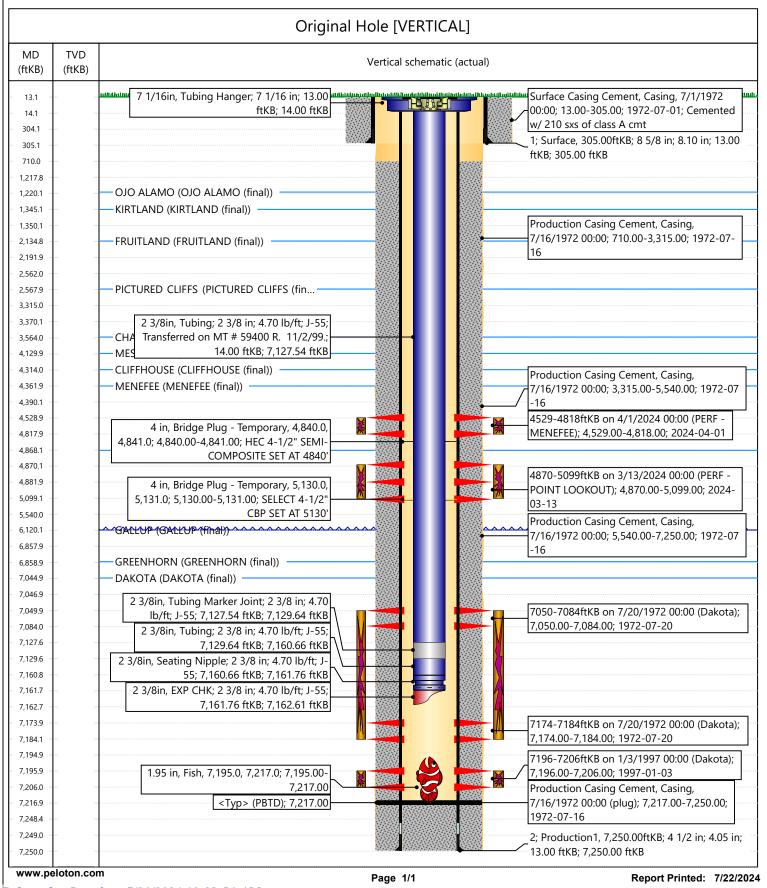

#### **TUBING HANGER**

227 - 2-3/8" J-55 YELLOW TUBING (7113.54')

1 - 2-3/8" X 2' PUP JOINT

1 - 2-3/8" J-55 YELLOW TUBING (31.02')

1 - SEAT NIPPLE (1.78" ID)

1 - EXP CHECK

PBTD 7217.00' FISH TOP: 7195.00'

EOT - 7162.61'

SEAT NIPPLE TOP - 7160.66'

KB - 13'

R/D FLOOR. NIPPLE DOWN BOP. NIPPLE UP WELLHEAD. PLUM SURFACE EQUIPMENT.

PUMP 3 BBLS DOWN TUBING. DROP PUMP OFF BALL. PRESSURE TEST TUBING WITH AIR TO 500 PSI (GOOD). PUMPED OFF EXPENDABLE CHECK AT 900 PSI. UNLOADED WELL. PURGED WELL UP TUBING.

## **Current Schematic - Version 3**

Well Name: NYE SRC #15

| API / UWI<br>3004520985        | 005 0001 04414                         | Field Name<br>BSN DK(PRO GAS) #0068 |                         |                                | Well Configuration Type VERTICAL |
|--------------------------------|----------------------------------------|-------------------------------------|-------------------------|--------------------------------|----------------------------------|
| Ground Elevation (ft) 6,128.00 | Original KB/RT Elevation (ft) 6,141.00 | Tubing Hanger Elevation (ft)        | RKB to GL (ft)<br>13.00 | KB-Casing Flange Distance (ft) | KB-Tubing Hanger Distance (ft)   |