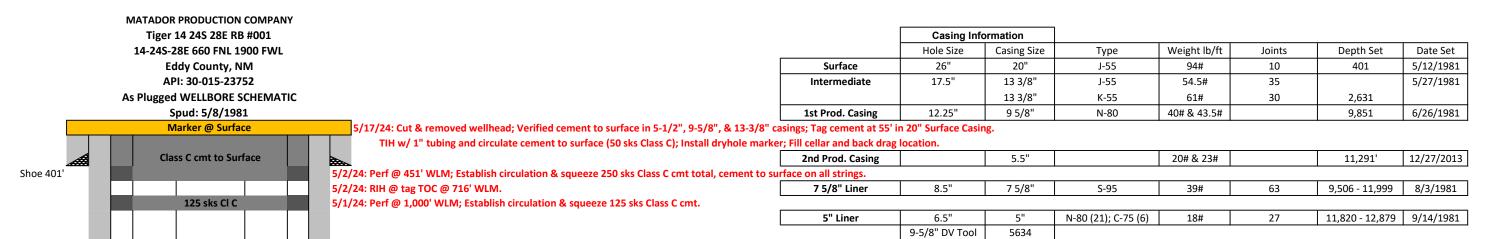

4/22/24: TIH w/ jet cutter & tagged high at 5,697'; MU 4-1/2" bit and cleanout to 6,312' TM.

4/19/24: PU & spot a 25 sk Class C cmt balanced plug @ 6,615' TM; WOC for 4 hours; RIH & tag TOC @ 6,303' WLM.