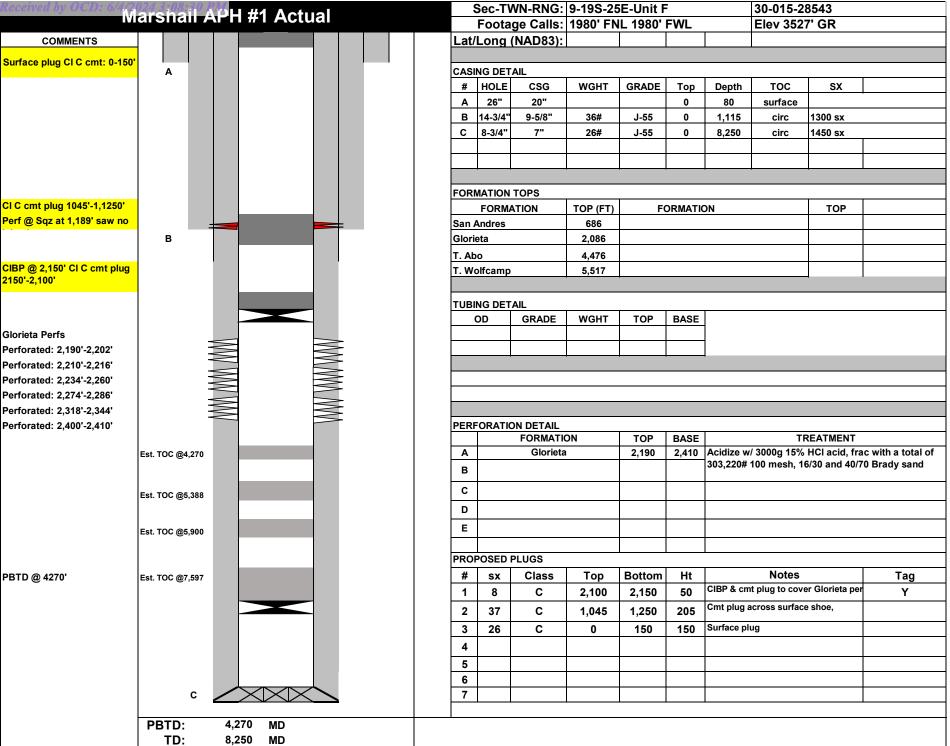

### 6/14/2023

- 1. MIRU Totem pulling unit. RU BOP and scan out tbg.
- 2. Ran guage ring and junk basket to 2200', hole is clear.
- 3. MU CIBP and set @ 2150'.
- 4. Loaded w/ 40bbls and tested to 800psi. CIBP held good.
- 5. RU cmt bailer and made 2 runs to place 35' cmt plug over CIBP.
- 6. RIH w/ 58bts tbg open ended to 1850' and circulated hole clean.
- 7. Pressured up casing to 500psi, csg held good.
- 8. Flanged up wellhead and NU 3000psi valve to tbg. RDMO

## 10/23/2023

- 1. MIRU workover rig. Load tbg and csg with water as needed. POOH with rods and pump.
- 2. ND pumping tee. NU BOP. POOH with 2 7/8" tbg
- 3. Tagged cmt plug @ 2100'.
- 4. Perf at 1,165' & Sqz 25 sk cmt plug from 1,040'-1,189'
- 5. PU and spot 25 sk cmt plug from 0-149'
- 6. Cut off wellhead and install dry hole marker. Clean location as regulated.