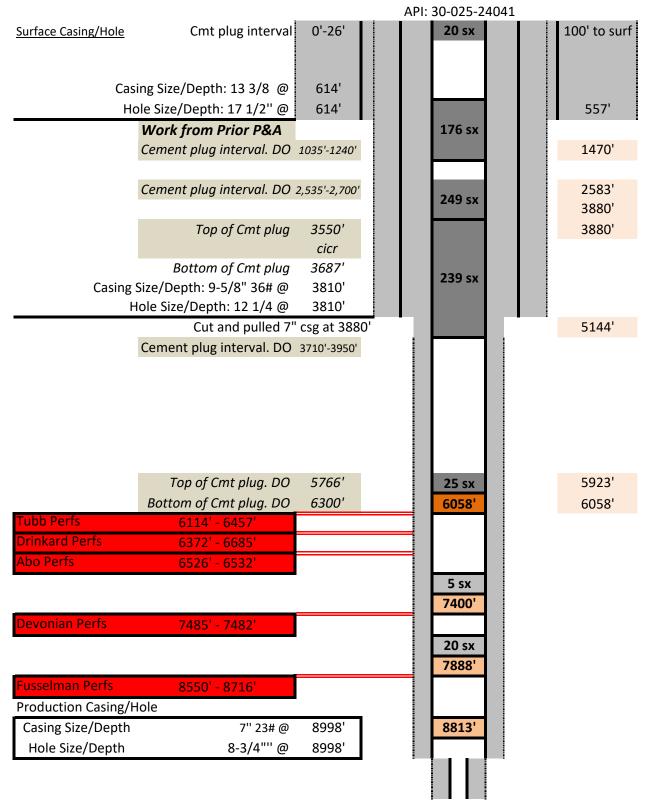

# WDDU 90 Procedure 4/10/2024

- 1. MIRU plugging rig and equipment
- 2. Set in pipe racks and 2-7/8 WS
- 3. Tally tbg NDWH and NUBOP PU 7" scraper and 6-1/8" bit and stih w tbg and tools
- 4. Tagged @ 6260' in perfs called BLM. Pulled up above top perf and closed well in
- 5. Open well and STOH RU wireline and TIH set CIBP @ 6058' test csg to 500# good
- 6. TOH and PU CBL tool log csg from 6058 to surf.
- 7. RD wireline and TIH w tbg to top of plug @ 6058' pump 25 sacks
- 8. TOH w tbg closed well in
- 9. Open well TIH w tbg and tagged cmt top @ 5923' LD some tbg EOT @ 5144' Mix and spot 239 sacks wait for 4 hours
- 10. TBIH tagged cmt @ 3880' LD 40 jts and closed well in
- 11. Open well test csg, good. Pump 249 sacks from 3880' shut down and pull tbg slowly
- 12. Wait 4 hours, TBIH tag @ 2583' spot 44 bbls mud from 2583'-1476' LD tbg and pump 176 sacks from 1470'
- 13. Pull tbg closed well in
- 14. Open well TIH w tbg tag plug @ 557' good. Circ
- 15. mud from 557-surf LD tbg circ cmt to surface from 100'
- 16. RDMO

#### **Lea County**

Casing Size/Depth: 5-1/2" @ 10,825' Hole Size/Depth: 6-1/4" @ 10,287'

TD: 10,287' PBTD: 7,380'

# P&A 04/10/2024

Cement plug interval

Top of cmt plug

Btm of cmt plug

Top of cmt plug Btm of cmt plug Top of cmt plug

Btm of cmt plug

Top of cmt CIBP

Existing CIBP