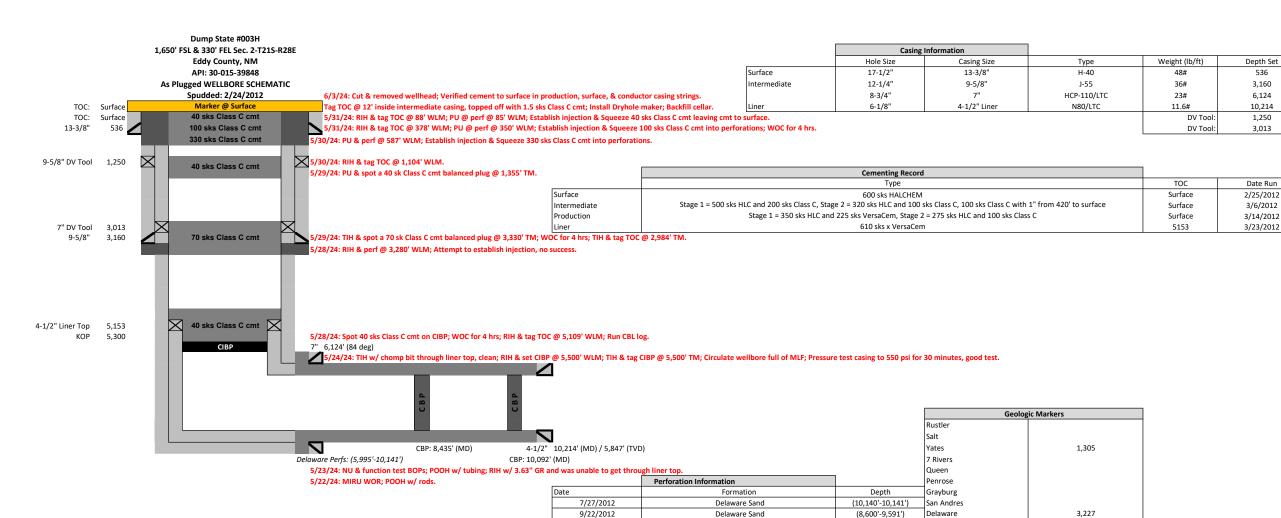

5/22/24: MIRU WOR; POOH w/ rods.

5/23/24: NU & function test BOPs; POOH w/ tubing; RIH w/ 3.63" GR and was unable to get through liner top.

5/24/24: TIH w/ chomp bit through liner top, clean; RIH & set CIBP @ 5,500' WLM; TIH & tag CIBP @ 5,500' TM; Circulate wellbore full of MLF; Pressure test casing to 550 psi for 30 minutes, good test. 5/28/24: Spot 40 sks Class C cmt on CIBP; WOC for 4 hrs; RIH & tag TOC @ 5,109' WLM; Run CBL log; RIH & perf @ 3,280' WLM; Attempt to establish injection, no success.

5/29/24: TIH & spot a 70 sk Class C cmt balanced plug @ 3,330' TM; WOC for 4 hrs; TIH & tag TOC @ 2,984' TM; PU & spot a 40 sk Class C cmt balanced plug @ 1,355' TM.

5/30/24: RIH & tag TOC @ 1,104' WLM; PU & perf @ 587' WLM; Establish injection & Squeeze 330 sks Class C cmt into perforations.

5/31/24: RIH & tag TOC @ 378' WLM; PU @ perf @ 350' WLM; Establish injection & Squeeze 100 sks Class C cmt into perforations; WOC for 4 hrs; RIH & tag TOC @ 88' WLM; PU @ perf @ 85' WLM; Establish injection & Squeeze 40 sks Class C cmt leaving cmt to surface.

6/3/24: Cut & removed wellhead; Verified cement to surface in production, surface, & conductor casing strings; Tag TOC @ 12' inside intermediate casing, topped off with 1.5 sks Class C cmt; Install Dryhole maker; Fill cellar & back drag location.