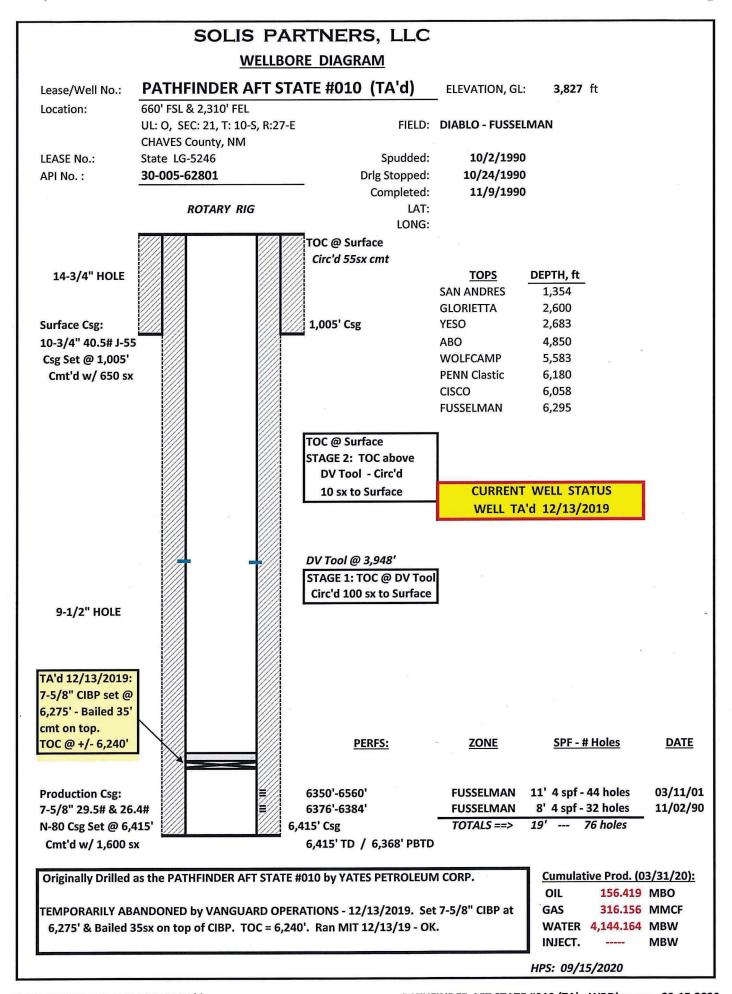

### PATHFINDER AFT STATE #10: RECOMPLETE WELL FROM FUSSELMAN TO SAN ANDRES:

- MIRU workover rig. Re-enter TA'd well.
- Pressure test 7-5/8" N-80 casing and CIBP @ 6,275' w/ 35' cmt cap to 500 psig for 30 minutes with chart.
- Clean-Out wellbore to PBTD at approx. 6,240' with bit & casing scraper. Circulate hole clean using reverse unit and tank.
- Set 7-5/8" CIBP on wireline at 2,190' and dump bail 35' cement cap on plug.
  - O PBTD = 2,155' (TOC)
- Perforate San Andres:
  - o 1,958'-2,095' (57' @ 2 spf, 114 perfs).
- Acidize SA perfs with approx. 11,400 gal 20% NEFE HCl + additives.
- Flowback well, swab if necessary, to clean up.
- RIH with 2-3/8" 4.7# J-55 EUE tubing, rods, and pump. Hang well on production.
- RDMO workover rig.
- Test well

Spot 25 sx Cmt @ 5,633'-5,533'. T of Wcmp

Spot 25 sx Cmt @ 4,900'-4,800'. T of Abo

Spot 25 sx Cmt @ 2,650'-2,550'. T of Glorietta

COMPLETION & TEST DETAILS

| 010  |  |
|------|--|
| # JL |  |
| -STA |  |
| AFI  |  |
| NDEF |  |
| HH   |  |
| PAI  |  |

# WELL PERFORATION, ACID JOB, FRAC JOB, & WELL TEST DETAILS

| UCI                    | ); ;       | 9/3/4      | 2024           | 2:                       | 04:4                                                 | 4 PM                                                 |
|------------------------|------------|------------|----------------|--------------------------|------------------------------------------------------|------------------------------------------------------|
|                        | WATER      | BWPD       | 0              | tþ                       |                                                      | 4 PM<br> <br>                                        |
| ITIAL TEST             | GAS        | MCFD       | 120            | GOR= 522 scf/stb         |                                                      |                                                      |
| INITIAL POTENTIAL TEST | OIL        | BOPD       | 220            | 09                       |                                                      |                                                      |
| Z                      | TEST       | DATE       | 11/9/1990      |                          |                                                      | S REPO                                               |
|                        |            | REMARKS    | FLOWING        | 9/64" chk                |                                                      |                                                      |
|                        | SAND       | SIZE       |                |                          |                                                      |                                                      |
| OB(S)                  | SAND       | <u>rbs</u> |                |                          |                                                      | ,                                                    |
| FRAC JOB(S)            | FLUID      | TYPE       |                |                          |                                                      |                                                      |
| 0                      | FRAC FLUID | GALS       |                |                          |                                                      | /ft // 11.4 qal/perf                                 |
|                        |            | DATE       |                | (1                       | qal/ft // 15.                                        | gal/ft // 1                                          |
| (s                     | ACID       | TYPE       | 20% NEFE HCI   | (Spotted Before Perfing) | 8' @4 spf = 32 perfs // 62.5 qal/ft // 15.6 qal/perf | 500 20% NEFE HCI<br>11'@4 spf = 44 perfs // 45.5 gal |
| ACID JOB(S)            | ACID       | GALS       | 200            | (Spo                     | 8' @4 spf =                                          | 01 500<br>11'@4 spf                                  |
|                        |            | DATE       | 11/2/1990      |                          |                                                      | 3/11/20                                              |
| PERFS                  |            | ZONE       | (8') FUSSELMAN |                          |                                                      | 6,360 (11') FUSSELMAN                                |
| PE                     |            | BOTTOM     | 6,384          |                          |                                                      | 1                                                    |
| Imag                   | gin        | 립<br>g: 9  | 9/E'9<br>/11/  | 202                      | 24 10                                                | 05E'9<br>:00:18 AM                                   |
|                        |            |            |                |                          |                                                      |                                                      |

|                | BOTH ZONES COMMINGLED AFTER 03/11/2001. |
|----------------|-----------------------------------------|
| 11/2/1990      | 3/11/2001                               |
| (8') FUSSELMAN | (11') FUSSELMAN                         |
| 6,384          | 6,360                                   |
| 6,376          | 6,350                                   |