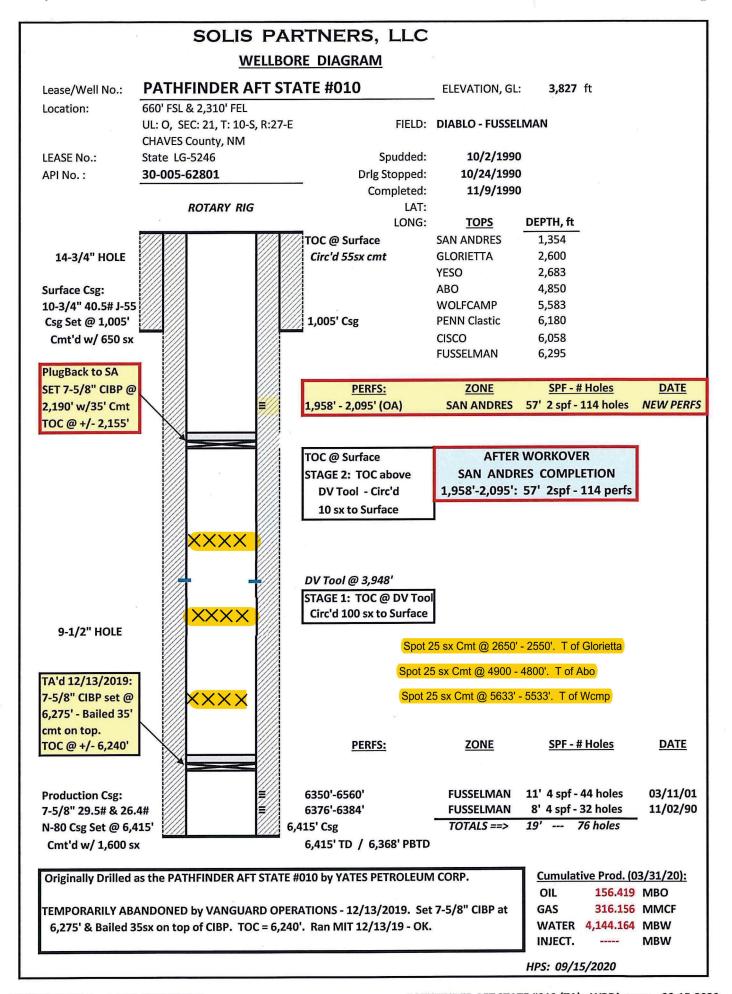

### PATHFINDER AFT STATE #10: RECOMPLETE WELL FROM FUSSELMAN TO SAN ANDRES:

- MIRU workover rig. Re-enter TA'd well.
- Pressure test 7-5/8" N-80 casing and CIBP @ 6,275' w/ 35' cmt cap to 500 psig for 30 minutes with chart.
- Clean-Out wellbore to PBTD at approx. 6,240' with bit & casing scraper. Circulate hole clean using reverse unit and tank.
- Set 7-5/8" CIBP on wireline at 2,190' and dump bail 35' cement cap on plug.
  - O PBTD = 2,155' (TOC)
- Perforate San Andres:
  - o 1,958'-2,095' (57' @ 2 spf, 114 perfs).
- Acidize SA perfs with approx. 11,400 gal 20% NEFE HCl + additives.
- Flowback well, swab if necessary, to clean up.
- RIH with 2-3/8" 4.7# J-55 EUE tubing, rods, and pump. Hang well on production.
- RDMO workover rig.
- Test well

Spot 25 sx Cmt @ 5,633'-5,533'. T of Wcmp

Spot 25 sx Cmt @ 4,900'-4,800'. T of Abo

Spot 25 sx Cmt @ 2,650'-2,550'. T of Glorietta

COMPLETION & TEST DETAILS

| 010  |  |
|------|--|
| # JL |  |
| -STA |  |
| AFI  |  |
| NDEF |  |
| HH   |  |
| PAI  |  |