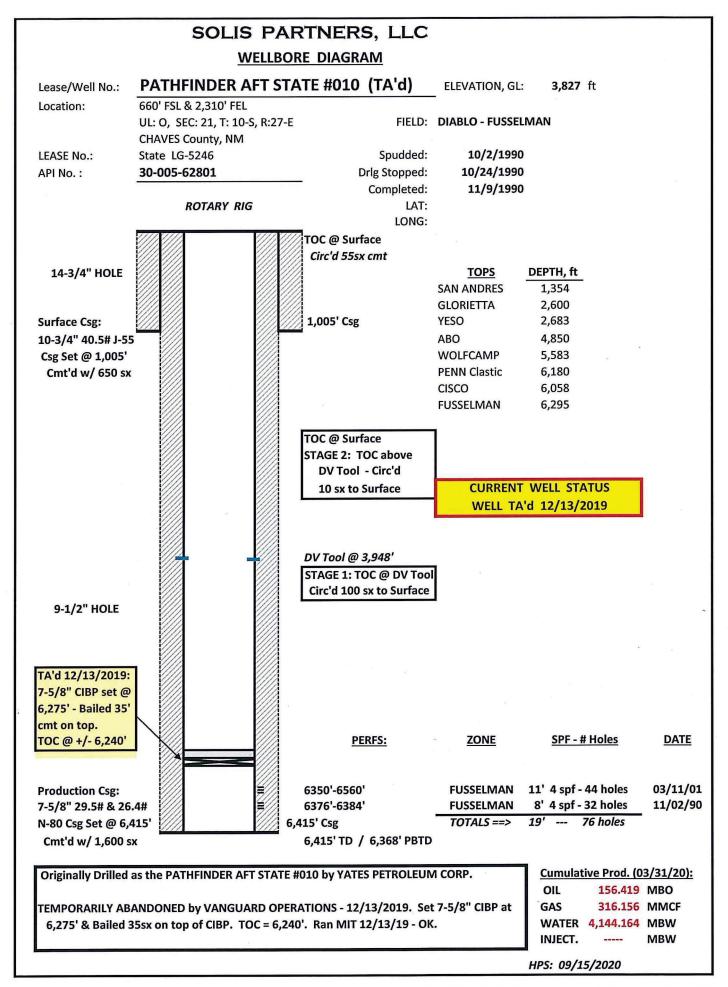

# WELL PERFORATION, ACID JOB, FRAC JOB, & WELL TEST DETAILS

| UCI                    | ); ;       | 9/3/4      | 2024           | 2:                       | 04:4                                                 | 4 PM                                                 |
|------------------------|------------|------------|----------------|--------------------------|------------------------------------------------------|------------------------------------------------------|
|                        | WATER      | BWPD       | 0              | tþ                       |                                                      | 4 PM<br> <br>                                        |
| ITIAL TEST             | GAS        | MCFD       | 120            | GOR= 522 scf/stb         |                                                      |                                                      |
| INITIAL POTENTIAL TEST | OIL        | BOPD       | 220            | 09                       |                                                      |                                                      |
| Z                      | TEST       | DATE       | 11/9/1990      |                          |                                                      | S REPO                                               |
|                        |            | REMARKS    | FLOWING        | 9/64" chk                |                                                      |                                                      |
|                        | SAND       | SIZE       |                |                          |                                                      |                                                      |
| OB(S)                  | SAND       | <u>rbs</u> |                |                          |                                                      | ,                                                    |
| FRAC JOB(S)            | FLUID      | TYPE       |                |                          |                                                      |                                                      |
| 0                      | FRAC FLUID | GALS       |                |                          |                                                      | /ft // 11.4 qal/perf                                 |
|                        |            | DATE       |                | (1                       | qal/ft // 15.                                        | gal/ft // 1                                          |
| (s                     | ACID       | TYPE       | 20% NEFE HCI   | (Spotted Before Perfing) | 8' @4 spf = 32 perfs // 62.5 qal/ft // 15.6 qal/perf | 500 20% NEFE HCI<br>11'@4 spf = 44 perfs // 45.5 gal |
| ACID JOB(S)            | ACID       | GALS       | 200            | (Spo                     | 8' @4 spf =                                          | 01 500<br>11'@4 spf                                  |
|                        |            | DATE       | 11/2/1990      |                          |                                                      | 3/11/20                                              |
| PERFS                  |            | ZONE       | (8') FUSSELMAN |                          |                                                      | 6,360 (11') FUSSELMAN                                |
| PE                     |            | BOTTOM     | 6,384          |                          |                                                      | 1                                                    |
| Imag                   | gin        | 립<br>g: 9  | 9/E'9<br>/11/  | 202                      | 24 10                                                | 05E'9<br>:00:18 AM                                   |
|                        |            |            |                |                          |                                                      |                                                      |

|                | BOTH ZONES COMMINGLED AFTER 03/11/2001. |
|----------------|-----------------------------------------|
| 11/2/1990      | 3/11/2001                               |
| (8') FUSSELMAN | (11') FUSSELMAN                         |
| 6,384          | 6,360                                   |
| 6,376          | 6,350                                   |