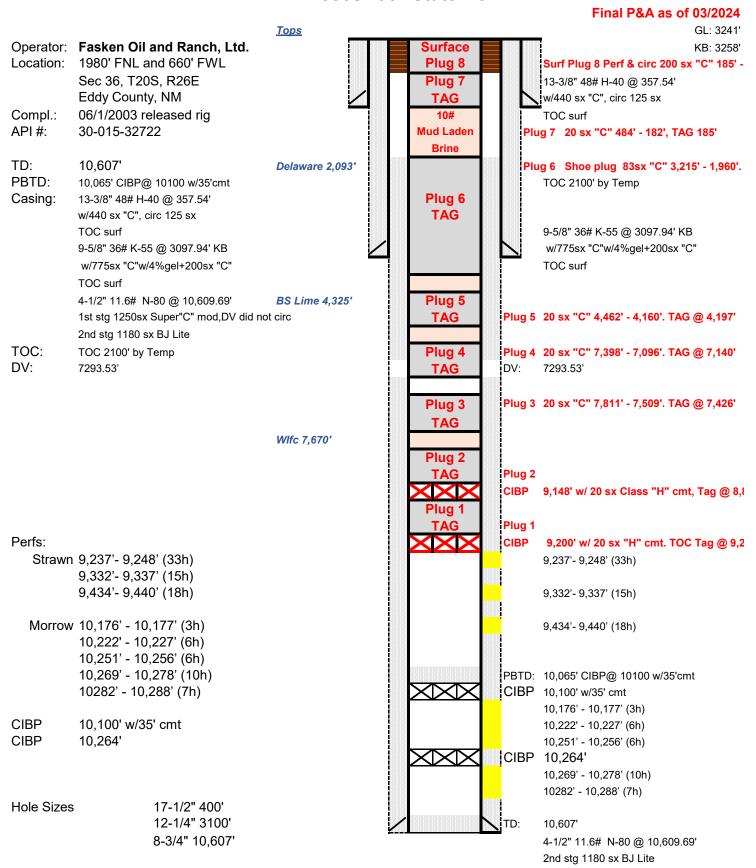

out cement between 13-3/8" and 9-5/8". Cut windows in 9-5/8" casing. Chipped out cement between 9-5/8" and 4-1/2" and cutoff wellhead. Welded plate on 13-3/8" casing and welded on 4-1/2" marker with Fasken Oil and Ranch, LTD, Pecos 36 State #1, Section 36, T20S, R26E, 1980' FNL & 660' FWL, Eddy County, New Mexico, API #30-015-32722, 3-5-24 welded on 4-1/2" with 1" valve welded on marker with valve closed and handle removed. Filled all holes and cleaned location. Sent photos to OCD. Released all equipment. WELL PLUGED AND ABANDONED. FINAL REPORT.

AFE #: 4643

Daily Cost:

**Total Daily Cost:** 

Total Cum. Cost:



Report Based On:

Date Range: 1/1/2021 through 3/17/2024

Wells selected based on the following Report Menu selections:

Wells = Pecos 36 State # 1.

## Pecos "36" State No. 1



New well: Test 8-22-03 Strawn 9237'-9440' FI 393 mcfd+0 bo+4 bwpd @ 500 psi.

District I
1625 N. French Dr., Hobbs, NM 88240
Phone: (575) 393-6161 Fax: (575) 393-0720

District II 811 S. First St., Artesia, NM 88210 Phone:(575) 748-1283 Fax:(575) 748-9720

District III 1000 Rio Brazos Rd., Aztec, NM 87410 Phone:(505) 334-6178 Fax:(505) 334-6170

1220 S. St Francis Dr., Santa Fe, NM 87505 Phone:(505) 476-3470 Fax:(505) 476-3462

**State of New Mexico Energy, Minerals and Natural Resources Oil Conservation Division** 1220 S. St Francis Dr. **Santa Fe, NM 87505** 

CONDITIONS

Action 375719

#### **CONDITIONS**

| Operator:              | OGRID:                         |
|------------------------|--------------------------------|
| FASKEN OIL & RANCH LTD | 151416                         |
|