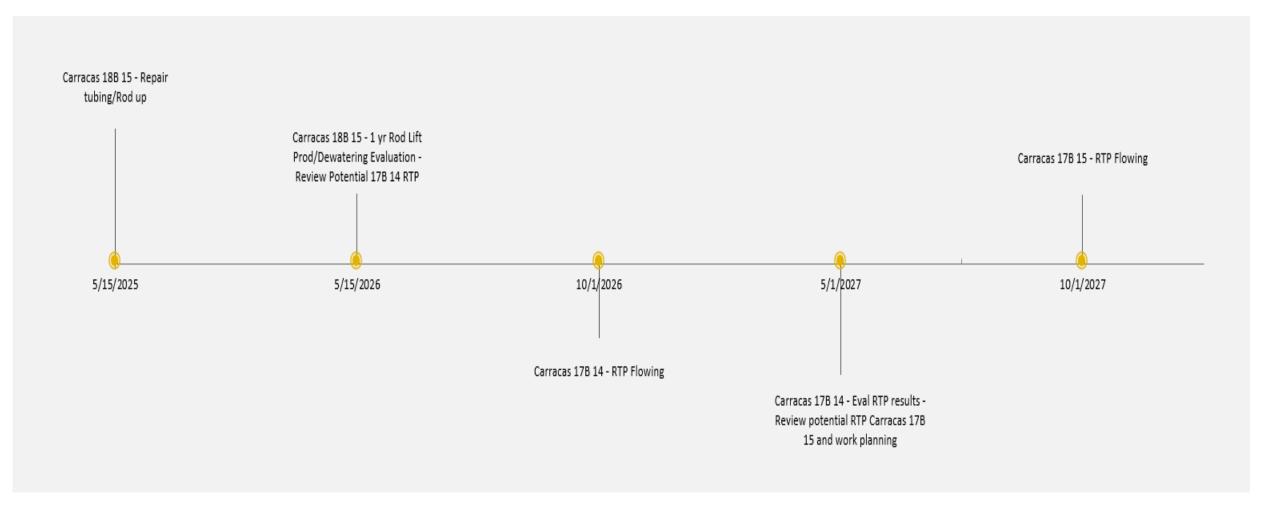

### Carracas 17B #14 & Carracas 17B #15 Discussion

- Carracas 17B #14 & Carracas 17B #15 show great promise to return to production
  - Nearby pressures from pressure observation wells from most recent pressure data indicate remaining reserves across Carracas Area.

- Carracas 18B #15 RTP successful with sustained production of 100 mcf/d
- Carracas 18B #15 requires artificial lift upgrades to better dewater the localized water volumes for better gas desorption and recovery
- Carracas 17B #14 & Carracas 17B #15 will likely need artificial lift making them high capital projects suitable for a higher price environment

### Carracas 17B #14 & Carracas 17B #15 Economic Justification

- Previous operator never attempted to return the pressure observation wells back to production
- MSO has repeatedly tested and monitored BHP on all POWs
- MSO returned the Carracas 18B #15 to production with sustained production of 100 mcf/d
- Historically bad price environment has delayed the return to production of the remaining POWs and inactive wells
- The Carracas 18B #15 was the lowest pressure of the POWs and we expect the remaining projects to be similar or better results
- MSO intends to resume work on POWs and inactive wells as price recovers while continuing to monitor pressures and casing integrity