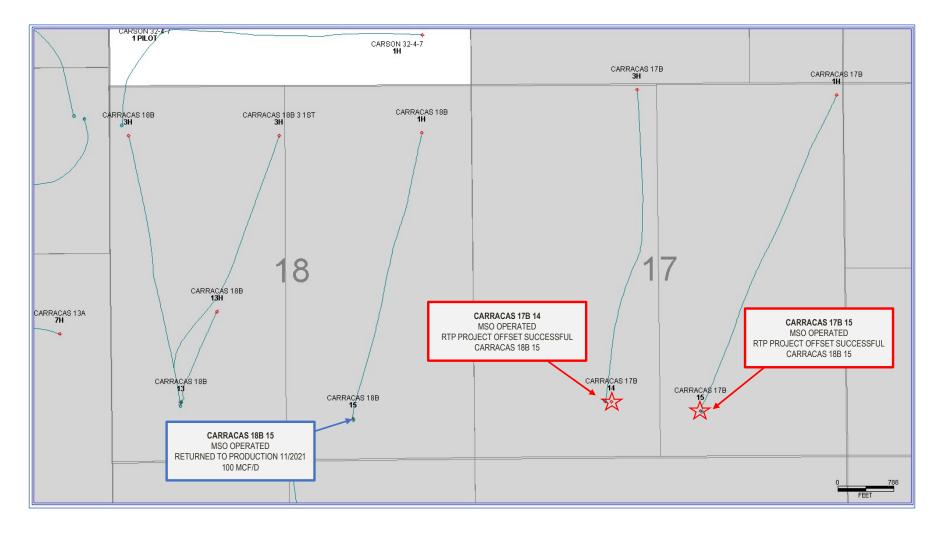

## Carracas 17B #14 & Carracas 17B #15 Map

### Carracas 17B #14 & Carracas 17B #15 Discussion

- Carracas 17B #14 & Carracas 17B #15 show great promise to return to production
  - Nearby pressures from pressure observation wells from most recent pressure data indicate remaining reserves across Carracas Area.

- Carracas 18B #15 RTP successful with sustained production of 100 mcf/d
- Carracas 18B #15 requires artificial lift upgrades to better dewater the localized water volumes for better gas desorption and recovery
- Carracas 17B #14 & Carracas 17B #15 will likely need artificial lift making them high capital projects suitable for a higher price environment

### Carracas 17B #14 & Carracas 17B #15 Economic Justification

- Previous operator never attempted to return the pressure observation wells back to production
- MSO has repeatedly tested and monitored BHP on all POWs
- MSO returned the Carracas 18B #15 to production with sustained production of 100 mcf/d
- Historically bad price environment has delayed the return to production of the remaining POWs and inactive wells
- The Carracas 18B #15 was the lowest pressure of the POWs and we expect the remaining projects to be similar or better results
- MSO intends to resume work on POWs and inactive wells as price recovers while continuing to monitor pressures and casing integrity