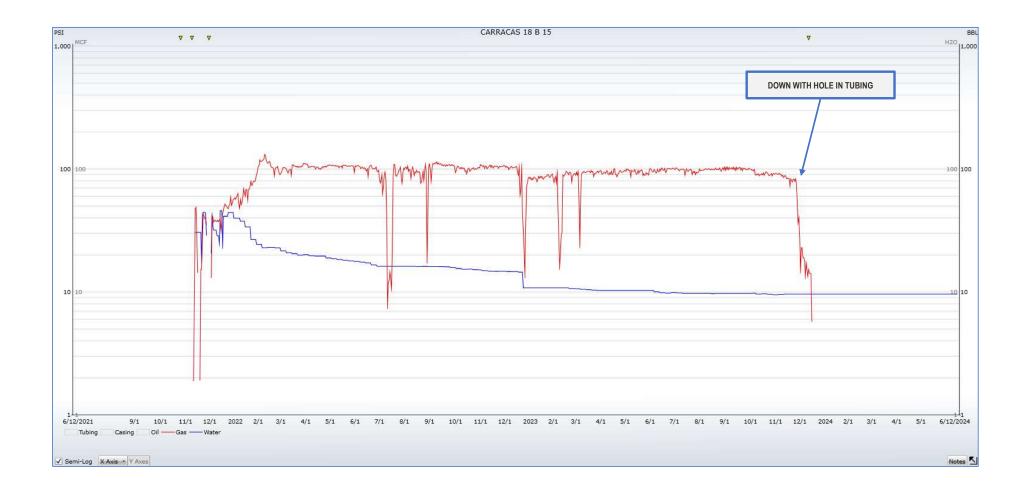

- Carracas 18B #15 RTP successful with sustained production of 100 mcf/d
- Carracas 18B #15 requires artificial lift upgrades to better dewater the localized water volumes for better gas desorption and recovery
- Carracas 17B #14 & Carracas 17B #15 will likely need artificial lift making them high capital projects suitable for a higher price environment

# Carracas 18B 15 RTP production

### Carracas 17B #14 & Carracas 17B #15 Economic Justification

- Previous operator never attempted to return the pressure observation wells back to production
- MSO has repeatedly tested and monitored BHP on all POWs
- MSO returned the Carracas 18B #15 to production with sustained production of 100 mcf/d
- Historically bad price environment has delayed the return to production of the remaining POWs and inactive wells
- The Carracas 18B #15 was the lowest pressure of the POWs and we expect the remaining projects to be similar or better results
- MSO intends to resume work on POWs and inactive wells as price recovers while continuing to monitor pressures and casing integrity