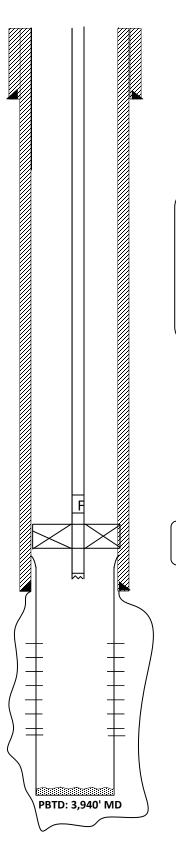

Received by OCD: 9/27/2024 2:01:57 PM

Released to Imaging: 10/2/2024 2:46:25 PM

KB = 14 ft GL = 7,160 ft API# 30-039-24454

Prepared by: BBerry

Date: 04/22/2024

# MorningStar Operating, LLC

Quintana Mesa Com 100 Rio Arriba County, NM T32N R05W S28

Mainbore: TD - 3,940' MD; PBTD - 3,940' MD

12-1/4" hole to 250' Surface Csg: 9-5/8" 36# K-55 Setting Depth: 245'

Cement 150 sx Class B (177 cu ft) Circulated 7 bbls cmt to surface

8-3/4" hole to 3,822' Intermediate Csg: 7" 23# K-55 Setting Depth: 3,821'

Cement

Lead: 540 sx 65/35 Class B (1200 cu ft)
Tail: 100 sx Class B (157 cu ft)
Circulated 35 bbls cmt to surface

6-1/4" hole to 3,931' Production Liner: 5-1/2" 15.5# K-55 Setting Depth: 3,910' TOL @ 3,757' (new liner set Sep 2003) Liner not cemented

> Fruitland Coal Perfs 3897'-3904' 4 spf 3848'-3872' 4 spf 134 holes total

Spud Date: 05/30/1989 Ready to produce: 06/22/1989

#### POW Tbg 06/2009

2-3/8" 4.7# tbg

Notched 2 3/8" Pin Collar, 2 3/8" X 8' tbg sub, XO, Baker A-3 Lok-set 7" packer set 18k tension, XO, 1.78" F nipple, 120 jts 2 3/8" tubing to surface

EOT @ ~3,756', packer ~3,749', F Nipple ~3,740'

7" Baker A-3 Lokset packer ~3,749'

Frac N/A, Cavitated Recavitated 8/2003

U.S. Department of the Interior BUREAU OF LAND MANAGEMENT

Sundry Print Report

Well Name: QUINTANA MESA Well Location: T32N / R5W / SEC 28 / County or Parish/State: RIO