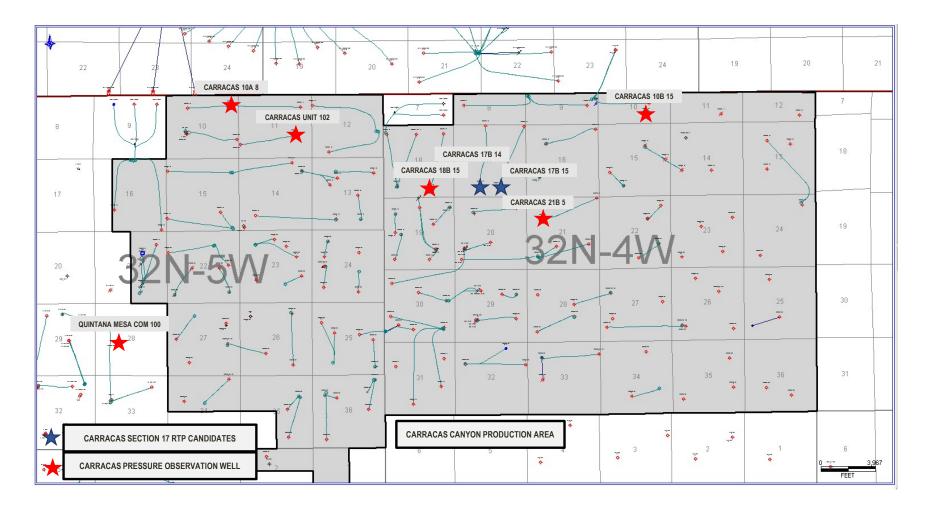

| Well                    | PSI  |
|-------------------------|------|
| Carracas 10A 8          | 944  |
| Carracas 10B 15         | 872  |
| Carracas 18B 15 - RTP'd | 801  |
| Carracas 21B 5          | 1284 |
| Carracas Unit FR 102    | 809  |
| Quintana Mesa Com 100   | 1297 |

## Carracas Area Pressure Observation wells