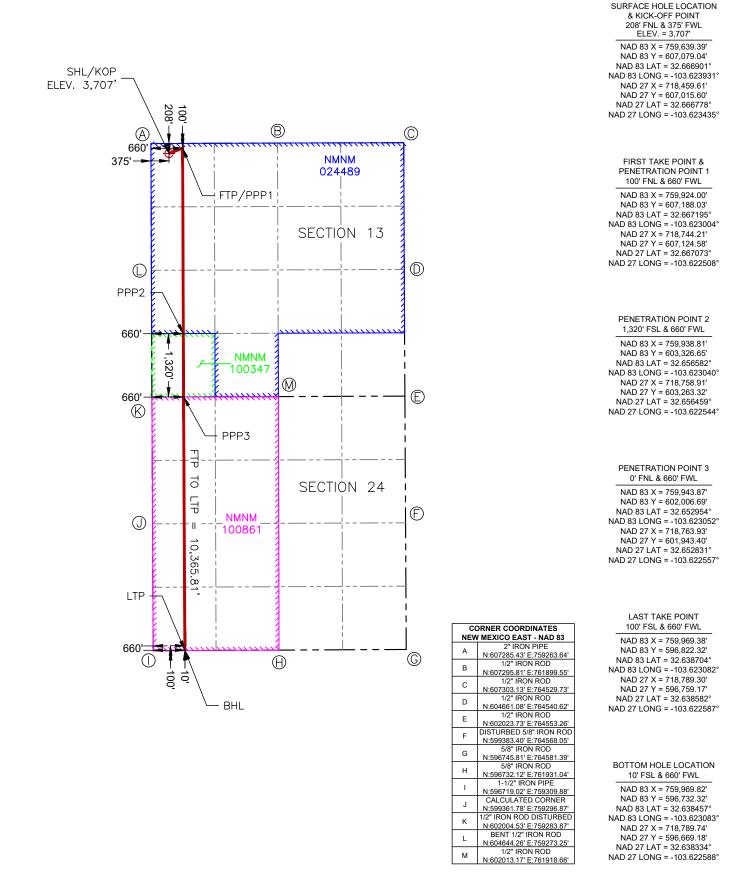

Conditions of Approval (if any) Released to Imaging: 10/22/2024 1:52:49 PM Re

Email Address

| ved b          | y OCD: 1                   | 0/15/2024 2         | :18:01 PM         | ļa n           |                                                    |                                                       |                                    |                                               |                                  | Page                                   |
|----------------|----------------------------|---------------------|-------------------|----------------|----------------------------------------------------|-------------------------------------------------------|------------------------------------|-----------------------------------------------|----------------------------------|----------------------------------------|
| C-10           | <u>)2</u>                  |                     | En                |                |                                                    | iral Resources Dep                                    | artment                            |                                               |                                  | Revised July 9, 2024                   |
|                | Electronical               | У                   |                   | OIL (          | CONSERVA                                           | TION DIVISION                                         |                                    |                                               | 🗹 Initial Su                     | ubmittal                               |
|                | D Permitting               |                     |                   |                |                                                    |                                                       |                                    | Submittal                                     | Amende                           |                                        |
|                |                            |                     |                   |                |                                                    |                                                       |                                    | Туре:                                         | □ As Drille                      |                                        |
|                |                            |                     |                   |                | WELL LOCAT                                         | ION INFORMATION                                       |                                    |                                               |                                  |                                        |
|                |                            | 2464                | Pool Code         | 2723           |                                                    |                                                       |                                    |                                               | слот                             |                                        |
|                | <u>30-025-5</u><br>ty Code | 03404               | Property N        |                | 50                                                 | GEM;                                                  | BONE S                             | PRING,                                        | EAS I<br>Well Numb               | her                                    |
|                | 336276                     |                     |                   |                | MILLIE MIL                                         | E 13-24 FED COM                                       |                                    |                                               |                                  | 101H                                   |
| GRIE           | ) No.<br>33254             | 4                   | Operator N        | lame           | PBEX O                                             | PERATIONS, LLC                                        |                                    | Ground Level Elevation 3,707'                 |                                  |                                        |
| 5              | Surface Ow                 | ner: 🗆 State        | □ Fee □ T         | ribal 🗹 Fe     |                                                    |                                                       | ner: 🗌 State                       | e 🗆 Fee 🗆                                     | Tribal 🗹 Fe                      | ederal                                 |
|                |                            |                     |                   |                | Surfa                                              | ce Location                                           |                                    |                                               |                                  |                                        |
| L              | Section                    | Township            | Range             | Lot            | Ft. from N/S                                       | Ft. from E/W                                          | Latitude                           | Lc                                            | ongitude                         | County                                 |
| D              | 13                         | 19 S                | 33 E              |                | 208' FNL                                           | 375' FWL                                              | 32.6669                            |                                               | 03.623931                        | LEA                                    |
| -              |                            |                     |                   |                |                                                    | Hole Location                                         |                                    |                                               |                                  |                                        |
| IL             | Section                    | Township            | Range             | Lot            | Ft. from N/S                                       | Ft. from E/W                                          | Latitude                           | Lo                                            | ongitude                         | County                                 |
| M              | 24                         | 19 S                | 33 E              | LOU            | 10' FSL                                            | 660' FWL                                              | 32.6384                            |                                               | 03.623083                        | LEA                                    |
|                |                            |                     | 00 2              |                | IUTOL                                              | 0001112                                               | 02.000                             |                                               |                                  |                                        |
| edica          | ted Acres                  | Infill or Defir     | ning Well         | Defining       | Well API                                           | Overlapping Spacing                                   | g Unit (Y/N)                       | Consolidati                                   | ion Code                         |                                        |
| 320            | )                          |                     | U U               |                |                                                    |                                                       |                                    |                                               |                                  |                                        |
| Order Numbers. |                            |                     |                   |                | Well setbacks are under Common Ownership: □Yes □No |                                                       |                                    |                                               |                                  |                                        |
|                |                            |                     |                   |                |                                                    |                                                       |                                    |                                               |                                  |                                        |
| L              | Section                    | Township            | Range             | Lot            | Kick O<br>Ft. from N/S                             | ff Point (KOP)                                        | Latitude                           |                                               | ongitude                         | County                                 |
| D              | 13                         | 19 S                | 33 E              | LOL            |                                                    | 375' FWL                                              | 32.6669                            |                                               | 03.623931                        | LEA                                    |
| 0              | 13                         | 195                 | 33 E              |                | 208' FNL                                           |                                                       | 32.000                             | -1                                            | 03.023931                        |                                        |
|                |                            | Taurahin            | Damas             |                |                                                    | ake Point (FTP)                                       | 1                                  | 1                                             | un alife e al a                  | County                                 |
| L              | Section                    | Township            | Range             | Lot            | Ft. from N/S                                       | Ft. from E/W                                          | Latitude                           |                                               | ongitude                         | County                                 |
| D              | 13                         | 19 S                | 33 E              |                | 100' FNL                                           | 660' FWL                                              | 32.6671                            | 195 -1                                        | 03.623004                        | LEA                                    |
| 1              | Section                    | Township            | Range             | Lat            | 1                                                  | ake Point (LTP)                                       | Latituda                           |                                               | ongitude                         | County                                 |
| L              | Section                    | · ·                 | -                 | Lot            | Ft. from N/S                                       | Ft. from E/W                                          | Latitude                           |                                               | •                                | ,                                      |
| М              | 24                         | 19 S                | 33 E              |                | 100' FSL                                           | 660' FWL                                              | 32.6387                            | -1                                            | 03.623082                        | LEA                                    |
| nitize         | d Area or A                | rea of Uniform      | n Interest        | Spacing        | Unit Type 🗌 Ho                                     | orizontal 🗆 Vertical                                  | Grou                               | nd Floor Ele                                  | vation:                          |                                        |
| DED            |                            | TIFICATIONS         |                   |                |                                                    | SURVEYOR CERTIF                                       |                                    |                                               |                                  |                                        |
|                |                            |                     |                   | n in truc ar - | l complete te the                                  |                                                       |                                    |                                               | -4                               | former first to the f                  |
| est of r       | my knowledge               | e and belief, and   | d, if the well is | a vertical or  | d complete to the directional well,                | I hereby certify that the w<br>actual surveys made by | rell location shi<br>me or under m | o <del>wn on this p</del> l<br>y superMision, | at was plotted<br>and that the s | from field notes of<br>ame is true and |
|                |                            |                     |                   |                | ed mineral interest<br>a right to drill this       | actual surveys made by correct to the best of my      | belief.                            |                                               | P                                |                                        |
| ell at t       | his location p             | ursuant to a cor    | ntract with an c  | wner of a w    | vorking interest or<br>t or a compulsory           |                                                       | AP A                               | EN METIC                                      | $\langle - / \rangle$            |                                        |
|                |                            | ore entered by t    |                   |                |                                                    |                                                       |                                    | (12177)                                       |                                  |                                        |
|                |                            |                     |                   |                | tion has received                                  |                                                       | REG                                | TAN.                                          | F                                |                                        |
| ineral         | interest in ea             |                     | arget pool or fo  | ormation) in   | which any part of                                  |                                                       |                                    | ¶/{//M                                        | No. 1                            |                                        |
| ne well        |                            | interval will be lo |                   |                |                                                    |                                                       | Mres ,                             | PROFESSIONAL                                  | S /                              |                                        |
|                | Hall                       | X                   | 9/5               | /2024          |                                                    |                                                       |                                    | 7 - 23510                                     | Date: 7/24/2                     | 024                                    |
| ignatu         | re                         |                     | D                 | ate            |                                                    | Signature and Seal of Pr                              | ofessional Sur                     | veyor                                         |                                  |                                        |
| Mik            | ah Tho                     | mas                 |                   |                |                                                    |                                                       |                                    |                                               |                                  |                                        |
|                | Name                       |                     |                   |                |                                                    | Certificate Number                                    | Date of Surv                       | vey                                           |                                  |                                        |
| mik            | ah@pb                      | ex com              |                   |                |                                                    | 12177                                                 |                                    | 7/                                            | /24/2024                         |                                        |
| THE            | anau                       |                     |                   |                |                                                    |                                                       | 1                                  |                                               |                                  |                                        |

Note: No allowable will be assigned to this completion until all interests have been consolidated or a non-standard unit has been approved by the division. Released to Imaging: 10/22/2024 1:52:49 PM

## Received by OCD: 10/15/2024 2:18:01 PM

This grid represents a standard section. You may superimpose a non-standard section, or larger area, over this grid. Operators must outline the dedicated acreage in a red box, clearly show the well surface location and bottom hole location, if it is directionally drilled, with the dimensions from the section lines in the cardinal directions. If this is a horizontal wellbore show on this plat the location of the First Take Point and Last Take Point, and the point within the Completed interval (other than the First Take Point or Last Take Point) that is closest to any outer boundary of the tract.

Page 3 of 4

Surveyors shall use the latest United States government survey or dependent resurvey. Well locations will be in reference to the New Mexico Principal Meridian. If the land is not surveyed, contact the OCD Engineering Bureau. Independent subdivision surveys will not be acceptable.