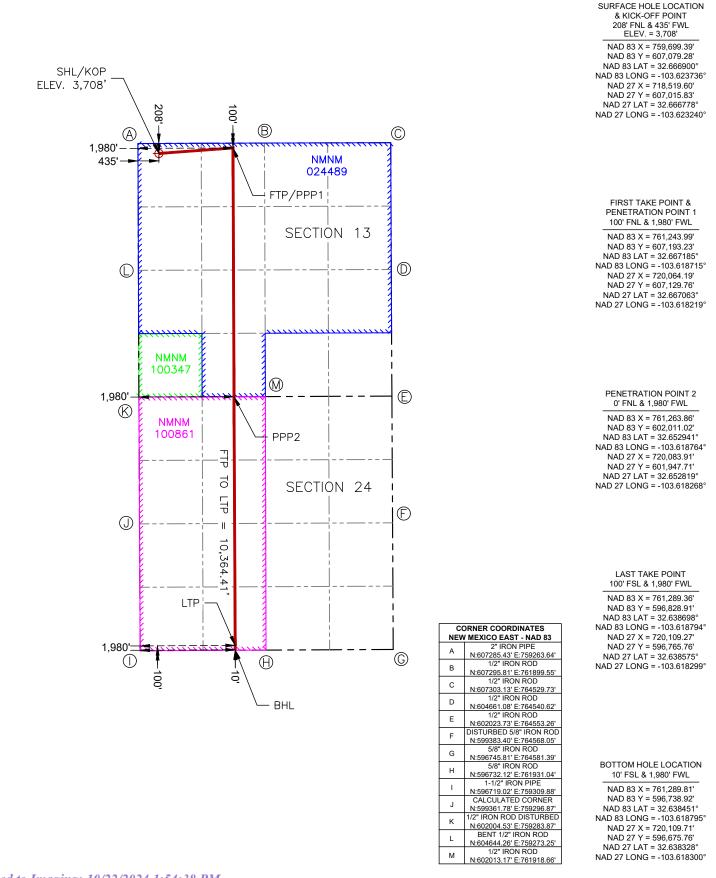

## ACREAGE DEDICATION PLATS

This grid represents a standard section. You may superimpose a non-standard section, or larger area, over this grid. Operators must outline the dedicated acreage in a red box, clearly show the well surface location and bottom hole location, if it is directionally drilled, with the dimensions from the section lines in the cardinal directions. If this is a horizontal wellbore show on this plat the location of the First Take Point and Last Take Point, and the point within the Completed interval (other than the First Take Point or Last Take Point) that is closest to any outer boundary of the tract.

Page 3 of 4

Surveyors shall use the latest United States government survey or dependent resurvey. Well locations will be in reference to the New Mexico Principal Meridian. If the land is not surveyed, contact the OCD Engineering Bureau. Independent subdivision surveys will not be acceptable.