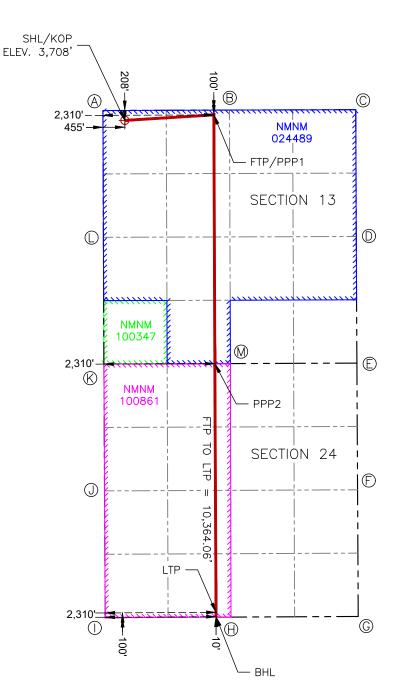

| Phone: (505) 476-3441 Fax: (55) 476-3462  State of New Mexico                                                                                                                                                                                                                                                                                                                                                                                                                                                                                                                                                                                                                                                                                                                                                                                                                                                                                                                                                                                                                                                                                                                                                                                                                                                                                                                                                                                                                                                                                                                                                                                                                                                                                                                                                                                                                                                                                                                                                                                                                                                                  | Form C-103                                                                                                                                          |  |  |  |  |
|--------------------------------------------------------------------------------------------------------------------------------------------------------------------------------------------------------------------------------------------------------------------------------------------------------------------------------------------------------------------------------------------------------------------------------------------------------------------------------------------------------------------------------------------------------------------------------------------------------------------------------------------------------------------------------------------------------------------------------------------------------------------------------------------------------------------------------------------------------------------------------------------------------------------------------------------------------------------------------------------------------------------------------------------------------------------------------------------------------------------------------------------------------------------------------------------------------------------------------------------------------------------------------------------------------------------------------------------------------------------------------------------------------------------------------------------------------------------------------------------------------------------------------------------------------------------------------------------------------------------------------------------------------------------------------------------------------------------------------------------------------------------------------------------------------------------------------------------------------------------------------------------------------------------------------------------------------------------------------------------------------------------------------------------------------------------------------------------------------------------------------|-----------------------------------------------------------------------------------------------------------------------------------------------------|--|--|--|--|
| General Information Phone: (505) 629-6116  Energy, Minerals and Natural Resources                                                                                                                                                                                                                                                                                                                                                                                                                                                                                                                                                                                                                                                                                                                                                                                                                                                                                                                                                                                                                                                                                                                                                                                                                                                                                                                                                                                                                                                                                                                                                                                                                                                                                                                                                                                                                                                                                                                                                                                                                                              | Revised July 18, 2013 WELL API NO.                                                                                                                  |  |  |  |  |
|                                                                                                                                                                                                                                                                                                                                                                                                                                                                                                                                                                                                                                                                                                                                                                                                                                                                                                                                                                                                                                                                                                                                                                                                                                                                                                                                                                                                                                                                                                                                                                                                                                                                                                                                                                                                                                                                                                                                                                                                                                                                                                                                | 30-025-53470                                                                                                                                        |  |  |  |  |
| Online Phone Directory Visit: OIL CONSERVATION DIVISION                                                                                                                                                                                                                                                                                                                                                                                                                                                                                                                                                                                                                                                                                                                                                                                                                                                                                                                                                                                                                                                                                                                                                                                                                                                                                                                                                                                                                                                                                                                                                                                                                                                                                                                                                                                                                                                                                                                                                                                                                                                                        | 5. Indicate Type of Lease                                                                                                                           |  |  |  |  |
| https://www.emnrd.nm.gov/ocd/contact-us/ 1220 South St. Francis Dr.                                                                                                                                                                                                                                                                                                                                                                                                                                                                                                                                                                                                                                                                                                                                                                                                                                                                                                                                                                                                                                                                                                                                                                                                                                                                                                                                                                                                                                                                                                                                                                                                                                                                                                                                                                                                                                                                                                                                                                                                                                                            | STATE FEE                                                                                                                                           |  |  |  |  |
| Santa Fe, NM 87505                                                                                                                                                                                                                                                                                                                                                                                                                                                                                                                                                                                                                                                                                                                                                                                                                                                                                                                                                                                                                                                                                                                                                                                                                                                                                                                                                                                                                                                                                                                                                                                                                                                                                                                                                                                                                                                                                                                                                                                                                                                                                                             | 6. State Oil & Gas Lease No.                                                                                                                        |  |  |  |  |
| SUNDRY NOTICES AND REPORTS ON WELLS                                                                                                                                                                                                                                                                                                                                                                                                                                                                                                                                                                                                                                                                                                                                                                                                                                                                                                                                                                                                                                                                                                                                                                                                                                                                                                                                                                                                                                                                                                                                                                                                                                                                                                                                                                                                                                                                                                                                                                                                                                                                                            | 7. Lease Name or Unit Agreement Name                                                                                                                |  |  |  |  |
| DO NOT USE THIS FORM FOR PROPOSALS TO DRILL OR TO DEEPEN OR PLUG BACK TO A DIFFERENT RESERVOIR. USE "APPLICATION FOR PERMIT" (FORM C-101) FOR SUCH                                                                                                                                                                                                                                                                                                                                                                                                                                                                                                                                                                                                                                                                                                                                                                                                                                                                                                                                                                                                                                                                                                                                                                                                                                                                                                                                                                                                                                                                                                                                                                                                                                                                                                                                                                                                                                                                                                                                                                             | Millie Mile 13-24 Federal Com                                                                                                                       |  |  |  |  |
| PROPOSALS.)                                                                                                                                                                                                                                                                                                                                                                                                                                                                                                                                                                                                                                                                                                                                                                                                                                                                                                                                                                                                                                                                                                                                                                                                                                                                                                                                                                                                                                                                                                                                                                                                                                                                                                                                                                                                                                                                                                                                                                                                                                                                                                                    | 8. Well Number                                                                                                                                      |  |  |  |  |
| 1. Type of Well: Oil Well Gas Well Other                                                                                                                                                                                                                                                                                                                                                                                                                                                                                                                                                                                                                                                                                                                                                                                                                                                                                                                                                                                                                                                                                                                                                                                                                                                                                                                                                                                                                                                                                                                                                                                                                                                                                                                                                                                                                                                                                                                                                                                                                                                                                       | 603H                                                                                                                                                |  |  |  |  |
| 2. Name of Operator                                                                                                                                                                                                                                                                                                                                                                                                                                                                                                                                                                                                                                                                                                                                                                                                                                                                                                                                                                                                                                                                                                                                                                                                                                                                                                                                                                                                                                                                                                                                                                                                                                                                                                                                                                                                                                                                                                                                                                                                                                                                                                            | 9. OGRID Number                                                                                                                                     |  |  |  |  |
| E G L Resources Inc                                                                                                                                                                                                                                                                                                                                                                                                                                                                                                                                                                                                                                                                                                                                                                                                                                                                                                                                                                                                                                                                                                                                                                                                                                                                                                                                                                                                                                                                                                                                                                                                                                                                                                                                                                                                                                                                                                                                                                                                                                                                                                            | 173413                                                                                                                                              |  |  |  |  |
| 3. Address of Operator                                                                                                                                                                                                                                                                                                                                                                                                                                                                                                                                                                                                                                                                                                                                                                                                                                                                                                                                                                                                                                                                                                                                                                                                                                                                                                                                                                                                                                                                                                                                                                                                                                                                                                                                                                                                                                                                                                                                                                                                                                                                                                         | 10. Pool name or Wildcat                                                                                                                            |  |  |  |  |
| 223 West Wall Street, Suite 900 – Midland, Texas 79701                                                                                                                                                                                                                                                                                                                                                                                                                                                                                                                                                                                                                                                                                                                                                                                                                                                                                                                                                                                                                                                                                                                                                                                                                                                                                                                                                                                                                                                                                                                                                                                                                                                                                                                                                                                                                                                                                                                                                                                                                                                                         | TONTO; WOLFCAMP                                                                                                                                     |  |  |  |  |
| 4. Well Location                                                                                                                                                                                                                                                                                                                                                                                                                                                                                                                                                                                                                                                                                                                                                                                                                                                                                                                                                                                                                                                                                                                                                                                                                                                                                                                                                                                                                                                                                                                                                                                                                                                                                                                                                                                                                                                                                                                                                                                                                                                                                                               | 455                                                                                                                                                 |  |  |  |  |
| Unit Letter D : 208 feet from the North line and                                                                                                                                                                                                                                                                                                                                                                                                                                                                                                                                                                                                                                                                                                                                                                                                                                                                                                                                                                                                                                                                                                                                                                                                                                                                                                                                                                                                                                                                                                                                                                                                                                                                                                                                                                                                                                                                                                                                                                                                                                                                               |                                                                                                                                                     |  |  |  |  |
| Section 13 Township 19S Range 33E                                                                                                                                                                                                                                                                                                                                                                                                                                                                                                                                                                                                                                                                                                                                                                                                                                                                                                                                                                                                                                                                                                                                                                                                                                                                                                                                                                                                                                                                                                                                                                                                                                                                                                                                                                                                                                                                                                                                                                                                                                                                                              | NMPM County Lea                                                                                                                                     |  |  |  |  |
| 11. Elevation (Show whether DR, RKB, RT, GR, et 3,708'                                                                                                                                                                                                                                                                                                                                                                                                                                                                                                                                                                                                                                                                                                                                                                                                                                                                                                                                                                                                                                                                                                                                                                                                                                                                                                                                                                                                                                                                                                                                                                                                                                                                                                                                                                                                                                                                                                                                                                                                                                                                         | <i>c.)</i>                                                                                                                                          |  |  |  |  |
| 3,700                                                                                                                                                                                                                                                                                                                                                                                                                                                                                                                                                                                                                                                                                                                                                                                                                                                                                                                                                                                                                                                                                                                                                                                                                                                                                                                                                                                                                                                                                                                                                                                                                                                                                                                                                                                                                                                                                                                                                                                                                                                                                                                          |                                                                                                                                                     |  |  |  |  |
| 12. Check Appropriate Box to Indicate Nature of Notice                                                                                                                                                                                                                                                                                                                                                                                                                                                                                                                                                                                                                                                                                                                                                                                                                                                                                                                                                                                                                                                                                                                                                                                                                                                                                                                                                                                                                                                                                                                                                                                                                                                                                                                                                                                                                                                                                                                                                                                                                                                                         | Report or Other Data                                                                                                                                |  |  |  |  |
|                                                                                                                                                                                                                                                                                                                                                                                                                                                                                                                                                                                                                                                                                                                                                                                                                                                                                                                                                                                                                                                                                                                                                                                                                                                                                                                                                                                                                                                                                                                                                                                                                                                                                                                                                                                                                                                                                                                                                                                                                                                                                                                                | •                                                                                                                                                   |  |  |  |  |
|                                                                                                                                                                                                                                                                                                                                                                                                                                                                                                                                                                                                                                                                                                                                                                                                                                                                                                                                                                                                                                                                                                                                                                                                                                                                                                                                                                                                                                                                                                                                                                                                                                                                                                                                                                                                                                                                                                                                                                                                                                                                                                                                | BSEQUENT REPORT OF:                                                                                                                                 |  |  |  |  |
| PERFORM REMEDIAL WORK PLUG AND ABANDON REMEDIAL WOR                                                                                                                                                                                                                                                                                                                                                                                                                                                                                                                                                                                                                                                                                                                                                                                                                                                                                                                                                                                                                                                                                                                                                                                                                                                                                                                                                                                                                                                                                                                                                                                                                                                                                                                                                                                                                                                                                                                                                                                                                                                                            | <del>_</del>                                                                                                                                        |  |  |  |  |
| EMPORARILY ABANDON 🔲 CHANGE PLANS 🔲 📗 COMMENCE DF                                                                                                                                                                                                                                                                                                                                                                                                                                                                                                                                                                                                                                                                                                                                                                                                                                                                                                                                                                                                                                                                                                                                                                                                                                                                                                                                                                                                                                                                                                                                                                                                                                                                                                                                                                                                                                                                                                                                                                                                                                                                              |                                                                                                                                                     |  |  |  |  |
| NULL OR ALTER CACING                                                                                                                                                                                                                                                                                                                                                                                                                                                                                                                                                                                                                                                                                                                                                                                                                                                                                                                                                                                                                                                                                                                                                                                                                                                                                                                                                                                                                                                                                                                                                                                                                                                                                                                                                                                                                                                                                                                                                                                                                                                                                                           |                                                                                                                                                     |  |  |  |  |
|                                                                                                                                                                                                                                                                                                                                                                                                                                                                                                                                                                                                                                                                                                                                                                                                                                                                                                                                                                                                                                                                                                                                                                                                                                                                                                                                                                                                                                                                                                                                                                                                                                                                                                                                                                                                                                                                                                                                                                                                                                                                                                                                |                                                                                                                                                     |  |  |  |  |
| DOWNHOLE COMMINGLE                                                                                                                                                                                                                                                                                                                                                                                                                                                                                                                                                                                                                                                                                                                                                                                                                                                                                                                                                                                                                                                                                                                                                                                                                                                                                                                                                                                                                                                                                                                                                                                                                                                                                                                                                                                                                                                                                                                                                                                                                                                                                                             |                                                                                                                                                     |  |  |  |  |
| DOWNHOLE COMMINGLE COMMING | <del>_</del>                                                                                                                                        |  |  |  |  |
| DOWNHOLE COMMINGLE CLOSED-LOOP SYSTEM COTHER:  13. Describe proposed or completed operations. (Clearly state all pertinent details, and completed operations)                                                                                                                                                                                                                                                                                                                                                                                                                                                                                                                                                                                                                                                                                                                                                                                                                                                                                                                                                                                                                                                                                                                                                                                                                                                                                                                                                                                                                                                                                                                                                                                                                                                                                                                                                                                                                                                                                                                                                                  | NT JOB                                                                                                                                              |  |  |  |  |
| DOWNHOLE COMMINGLE CLOSED-LOOP SYSTEM OTHER:  13. Describe proposed or completed operations. (Clearly state all pertinent details, an of starting any proposed work). SEE RULE 19.15.7.14 NMAC. For Multiple Co                                                                                                                                                                                                                                                                                                                                                                                                                                                                                                                                                                                                                                                                                                                                                                                                                                                                                                                                                                                                                                                                                                                                                                                                                                                                                                                                                                                                                                                                                                                                                                                                                                                                                                                                                                                                                                                                                                                | NT JOB                                                                                                                                              |  |  |  |  |
| DOWNHOLE COMMINGLE CLOSED-LOOP SYSTEM COTHER:  13. Describe proposed or completed operations. (Clearly state all pertinent details, and completed operations)                                                                                                                                                                                                                                                                                                                                                                                                                                                                                                                                                                                                                                                                                                                                                                                                                                                                                                                                                                                                                                                                                                                                                                                                                                                                                                                                                                                                                                                                                                                                                                                                                                                                                                                                                                                                                                                                                                                                                                  | NT JOB                                                                                                                                              |  |  |  |  |
| DOWNHOLE COMMINGLE  CLOSED-LOOP SYSTEM  DTHER:  13. Describe proposed or completed operations. (Clearly state all pertinent details, an of starting any proposed work). SEE RULE 19.15.7.14 NMAC. For Multiple Co                                                                                                                                                                                                                                                                                                                                                                                                                                                                                                                                                                                                                                                                                                                                                                                                                                                                                                                                                                                                                                                                                                                                                                                                                                                                                                                                                                                                                                                                                                                                                                                                                                                                                                                                                                                                                                                                                                              | NT JOB                                                                                                                                              |  |  |  |  |
| DOWNHOLE COMMINGLE  CLOSED-LOOP SYSTEM  DTHER:  13. Describe proposed or completed operations. (Clearly state all pertinent details, an of starting any proposed work). SEE RULE 19.15.7.14 NMAC. For Multiple Coproposed completion or recompletion.                                                                                                                                                                                                                                                                                                                                                                                                                                                                                                                                                                                                                                                                                                                                                                                                                                                                                                                                                                                                                                                                                                                                                                                                                                                                                                                                                                                                                                                                                                                                                                                                                                                                                                                                                                                                                                                                          | nd give pertinent dates, including estimated date ompletions: Attach wellbore diagram of                                                            |  |  |  |  |
| DOWNHOLE COMMINGLE  CLOSED-LOOP SYSTEM  DTHER:  13. Describe proposed or completed operations. (Clearly state all pertinent details, an of starting any proposed work). SEE RULE 19.15.7.14 NMAC. For Multiple Coproposed completion or recompletion.  ease transfer well from E G L Resources Inc [173413] to PBEX Operations, LLC [33254]                                                                                                                                                                                                                                                                                                                                                                                                                                                                                                                                                                                                                                                                                                                                                                                                                                                                                                                                                                                                                                                                                                                                                                                                                                                                                                                                                                                                                                                                                                                                                                                                                                                                                                                                                                                    | nd give pertinent dates, including estimated date ompletions: Attach wellbore diagram of                                                            |  |  |  |  |
| DOWNHOLE COMMINGLE  CLOSED-LOOP SYSTEM  DTHER:  13. Describe proposed or completed operations. (Clearly state all pertinent details, an of starting any proposed work). SEE RULE 19.15.7.14 NMAC. For Multiple Coproposed completion or recompletion.  Lease transfer well from E G L Resources Inc [173413] to PBEX Operations, LLC [33254] pdated PBEX Operations, LLC C-102 is attached.                                                                                                                                                                                                                                                                                                                                                                                                                                                                                                                                                                                                                                                                                                                                                                                                                                                                                                                                                                                                                                                                                                                                                                                                                                                                                                                                                                                                                                                                                                                                                                                                                                                                                                                                    | nd give pertinent dates, including estimated date ompletions: Attach wellbore diagram of                                                            |  |  |  |  |
| DOWNHOLE COMMINGLE  CLOSED-LOOP SYSTEM  DITHER:  13. Describe proposed or completed operations. (Clearly state all pertinent details, an of starting any proposed work). SEE RULE 19.15.7.14 NMAC. For Multiple Coproposed completion or recompletion.  Rease transfer well from E G L Resources Inc [173413] to PBEX Operations, LLC [33254] pdated PBEX Operations, LLC C-102 is attached.                                                                                                                                                                                                                                                                                                                                                                                                                                                                                                                                                                                                                                                                                                                                                                                                                                                                                                                                                                                                                                                                                                                                                                                                                                                                                                                                                                                                                                                                                                                                                                                                                                                                                                                                   | nd give pertinent dates, including estimated date ompletions: Attach wellbore diagram of                                                            |  |  |  |  |
| DOWNHOLE COMMINGLE  CLOSED-LOOP SYSTEM  DITHER:  13. Describe proposed or completed operations. (Clearly state all pertinent details, an of starting any proposed work). SEE RULE 19.15.7.14 NMAC. For Multiple Coproposed completion or recompletion.  Rease transfer well from E G L Resources Inc [173413] to PBEX Operations, LLC [33254] pdated PBEX Operations, LLC C-102 is attached.                                                                                                                                                                                                                                                                                                                                                                                                                                                                                                                                                                                                                                                                                                                                                                                                                                                                                                                                                                                                                                                                                                                                                                                                                                                                                                                                                                                                                                                                                                                                                                                                                                                                                                                                   | nd give pertinent dates, including estimated date ompletions: Attach wellbore diagram of                                                            |  |  |  |  |
| DOWNHOLE COMMINGLE  CLOSED-LOOP SYSTEM  DITHER:  13. Describe proposed or completed operations. (Clearly state all pertinent details, an of starting any proposed work). SEE RULE 19.15.7.14 NMAC. For Multiple Coproposed completion or recompletion.  Rease transfer well from E G L Resources Inc [173413] to PBEX Operations, LLC [33254] pdated PBEX Operations, LLC C-102 is attached.                                                                                                                                                                                                                                                                                                                                                                                                                                                                                                                                                                                                                                                                                                                                                                                                                                                                                                                                                                                                                                                                                                                                                                                                                                                                                                                                                                                                                                                                                                                                                                                                                                                                                                                                   | nd give pertinent dates, including estimated date ompletions: Attach wellbore diagram of                                                            |  |  |  |  |
| DOWNHOLE COMMINGLE CLOSED-LOOP SYSTEM COTHER:  13. Describe proposed or completed operations. (Clearly state all pertinent details, an of starting any proposed work). SEE RULE 19.15.7.14 NMAC. For Multiple Co                                                                                                                                                                                                                                                                                                                                                                                                                                                                                                                                                                                                                                                                                                                                                                                                                                                                                                                                                                                                                                                                                                                                                                                                                                                                                                                                                                                                                                                                                                                                                                                                                                                                                                                                                                                                                                                                                                               | and give pertinent dates, including estimated date ompletions: Attach wellbore diagram of                                                           |  |  |  |  |
| DOWNHOLE COMMINGLE  CLOSED-LOOP SYSTEM  OTHER:  13. Describe proposed or completed operations. (Clearly state all pertinent details, an of starting any proposed work). SEE RULE 19.15.7.14 NMAC. For Multiple Coproposed completion or recompletion.  Rease transfer well from E G L Resources Inc [173413] to PBEX Operations, LLC [33254] and PBEX Operations, LLC C-102 is attached.                                                                                                                                                                                                                                                                                                                                                                                                                                                                                                                                                                                                                                                                                                                                                                                                                                                                                                                                                                                                                                                                                                                                                                                                                                                                                                                                                                                                                                                                                                                                                                                                                                                                                                                                       | nd give pertinent dates, including estimated date ompletions: Attach wellbore diagram of                                                            |  |  |  |  |
| DOWNHOLE COMMINGLE  CLOSED-LOOP SYSTEM  OTHER:  13. Describe proposed or completed operations. (Clearly state all pertinent details, at of starting any proposed work). SEE RULE 19.15.7.14 NMAC. For Multiple Coproposed completion or recompletion.  Rease transfer well from E G L Resources Inc [173413] to PBEX Operations, LLC [33254] and PBEX Operations, LLC C-102 is attached.  Ill paperwork has been completed and we will now transition everything away from E G is a standard of the paperwork has been completed and we will now transition everything away from E G is a standard or completed and we will now transition everything away from E G is a standard or completed and we will now transition everything away from E G is a standard or completed and we will now transition everything away from E G is a standard or completed and we will now transition everything away from E G is a standard or completed and we will now transition everything away from E G is a standard or completed and we will now transition everything away from E G is a standard or completed and we will now transition everything away from E G is a standard or completed and we will now transition everything away from E G is a standard or completed and we will now transition everything away from E G is a standard or completed and we will now transition everything away from E G is a standard or completed and we will now transition everything away from E G is a standard or completed and we will now transition everything away from E G is a standard or completed and we will now transition everything away from E G is a standard or completed and we will now transition everything away from E G is a standard or completed and we will now transition everything away from E G is a standard or completed and we will now transition everything away from E G is a standard or completed and we will now transition everything away from E G is a standard or completed and we will now transition everything away from E G is a standard or completed and we will now transition every | nd give pertinent dates, including estimated date ompletions: Attach wellbore diagram of                                                            |  |  |  |  |
| DOWNHOLE COMMINGLE  CLOSED-LOOP SYSTEM  DITHER:  13. Describe proposed or completed operations. (Clearly state all pertinent details, at of starting any proposed work). SEE RULE 19.15.7.14 NMAC. For Multiple Coproposed completion or recompletion.  Rease transfer well from E G L Resources Inc [173413] to PBEX Operations, LLC [33254] pdated PBEX Operations, LLC C-102 is attached.  Il paperwork has been completed and we will now transition everything away from E G is a standard of the paperwork has been completed and we will now transition everything away from E G is a standard or completed and we will now transition everything away from E G is a standard or completed and we will now transition everything away from E G is a standard or completed and we will now transition everything away from E G is a standard or completed and we will now transition everything away from E G is a standard or completed and we will now transition everything away from E G is a standard or completed and we will now transition everything away from E G is a standard or completed and we will now transition everything away from E G is a standard or completed and we will now transition everything away from E G is a standard or completed and we will now transition everything away from E G is a standard or completed and we will now transition everything away from E G is a standard or completed and we will now transition everything away from E G is a standard or completed and we will now transition everything away from E G is a standard or completed and we will now transition everything away from E G is a standard or completed and we will now transition everything away from E G is a standard or completed and we will now transition everything away from E G is a standard or completed and we will now transition everything away from E G is a standard or completed and we will now transition everything away from E G is a standard or completed and we will now transition everything away from E G is a standard or completed and we will now transition ev | nd give pertinent dates, including estimated date ompletions: Attach wellbore diagram of                                                            |  |  |  |  |
| DOWNHOLE COMMINGLE  CLOSED-LOOP SYSTEM  DITHER:  13. Describe proposed or completed operations. (Clearly state all pertinent details, at of starting any proposed work). SEE RULE 19.15.7.14 NMAC. For Multiple Coproposed completion or recompletion.  Rease transfer well from E G L Resources Inc [173413] to PBEX Operations, LLC [33254] and PBEX Operations, LLC C-102 is attached.  Ill paperwork has been completed and we will now transition everything away from E G is a standard of the paperwork has been completed and we will now transition everything away from E G is a standard or completed and we will now transition everything away from E G is a standard or completed and we will now transition everything away from E G is a standard or completed and we will now transition everything away from E G is a standard or completed and we will now transition everything away from E G is a standard or completed and we will now transition everything away from E G is a standard or completed and we will now transition everything away from E G is a standard or completed and we will now transition everything away from E G is a standard or completed and we will now transition everything away from E G is a standard or completed and we will now transition everything away from E G is a standard or completed and we will now transition everything away from E G is a standard or completed and we will now transition everything away from E G is a standard or completed and we will now transition everything away from E G is a standard or completed and we will now transition everything away from E G is a standard or completed and we will now transition everything away from E G is a standard or completed and we will now transition everything away from E G is a standard or completed and we will now transition everything away from E G is a standard or completed and we will now transition everything away from E G is a standard or completed and we will now transition everything away from E G is a standard or completed and we will now transition ever | nd give pertinent dates, including estimated date ompletions: Attach wellbore diagram of                                                            |  |  |  |  |
| DOWNHOLE COMMINGLE  CLOSED-LOOP SYSTEM  OTHER:  13. Describe proposed or completed operations. (Clearly state all pertinent details, at of starting any proposed work). SEE RULE 19.15.7.14 NMAC. For Multiple Coproposed completion or recompletion.  Rease transfer well from E G L Resources Inc [173413] to PBEX Operations, LLC [33254] and PBEX Operations, LLC C-102 is attached.  Ill paperwork has been completed and we will now transition everything away from E G is a standard of the paperwork has been completed and we will now transition everything away from E G is a standard or completed and we will now transition everything away from E G is a standard or completed and we will now transition everything away from E G is a standard or completed and we will now transition everything away from E G is a standard or completed and we will now transition everything away from E G is a standard or completed and we will now transition everything away from E G is a standard or completed and we will now transition everything away from E G is a standard or completed and we will now transition everything away from E G is a standard or completed and we will now transition everything away from E G is a standard or completed and we will now transition everything away from E G is a standard or completed and we will now transition everything away from E G is a standard or completed and we will now transition everything away from E G is a standard or completed and we will now transition everything away from E G is a standard or completed and we will now transition everything away from E G is a standard or completed and we will now transition everything away from E G is a standard or completed and we will now transition everything away from E G is a standard or completed and we will now transition everything away from E G is a standard or completed and we will now transition everything away from E G is a standard or completed and we will now transition everything away from E G is a standard or completed and we will now transition every | and give pertinent dates, including estimated date ompletions: Attach wellbore diagram of 44].                                                      |  |  |  |  |
| DOWNHOLE COMMINGLE  CLOSED-LOOP SYSTEM  OTHER:  13. Describe proposed or completed operations. (Clearly state all pertinent details, an of starting any proposed work). SEE RULE 19.15.7.14 NMAC. For Multiple Coproposed completion or recompletion.  Idease transfer well from E G L Resources Inc [173413] to PBEX Operations, LLC [33254] pdated PBEX Operations, LLC C-102 is attached.  Ill paperwork has been completed and we will now transition everything away from E G is purely p | and give pertinent dates, including estimated date ompletions: Attach wellbore diagram of 44].                                                      |  |  |  |  |
| DOWNHOLE COMMINGLE  CLOSED-LOOP SYSTEM  DITHER:  13. Describe proposed or completed operations. (Clearly state all pertinent details, an of starting any proposed work). SEE RULE 19.15.7.14 NMAC. For Multiple Coproposed completion or recompletion.  Describe proposed or completed operations. (Clearly state all pertinent details, and of starting any proposed work). SEE RULE 19.15.7.14 NMAC. For Multiple Coproposed completion or recompletion.  Describe proposed or completed in the complete complet | and give pertinent dates, including estimated date ompletions: Attach wellbore diagram of 44].                                                      |  |  |  |  |
| DOWNHOLE COMMINGLE  OTHER:  13. Describe proposed or completed operations. (Clearly state all pertinent details, an of starting any proposed work). SEE RULE 19.15.7.14 NMAC. For Multiple Coproposed completion or recompletion.  14. Describe proposed or completed operations. (Clearly state all pertinent details, an of starting any proposed work). SEE RULE 19.15.7.14 NMAC. For Multiple Coproposed completion or recompletion.  15. Describe proposed or completed in the state of multiple Coproposed completed on recompletion.  16. Describe proposed or completed in the state of multiple Coproposed completed on recompletion.  16. Describe proposed or completed in the state of multiple Coproposed complete in the state of multiple Copropose | and give pertinent dates, including estimated date ompletions: Attach wellbore diagram of  44].  L Resources Inc.  ge and belief.  DATE: 10/15/2024 |  |  |  |  |
| DOWNHOLE COMMINGLE CLOSED-LOOP SYSTEM OTHER:  13. Describe proposed or completed operations. (Clearly state all pertinent details, an of starting any proposed work). SEE RULE 19.15.7.14 NMAC. For Multiple Corproposed completion or recompletion.  ease transfer well from E G L Resources Inc [173413] to PBEX Operations, LLC [3325-174] pdated PBEX Operations, LLC C-102 is attached.  Ill paperwork has been completed and we will now transition everything away from E G in the proposed complete in the information above is true and complete to the best of my knowledges.  GNATURE: TITLE: Regulatory Manager                                                                                                                                                                                                                                                                                                                                                                                                                                                                                                                                                                                                                                                                                                                                                                                                                                                                                                                                                                                                                                                                                                                                                                                                                                                                                                                                                                                                                                                                                                    | and give pertinent dates, including estimated date ompletions: Attach wellbore diagram of  44].  L Resources Inc.                                   |  |  |  |  |