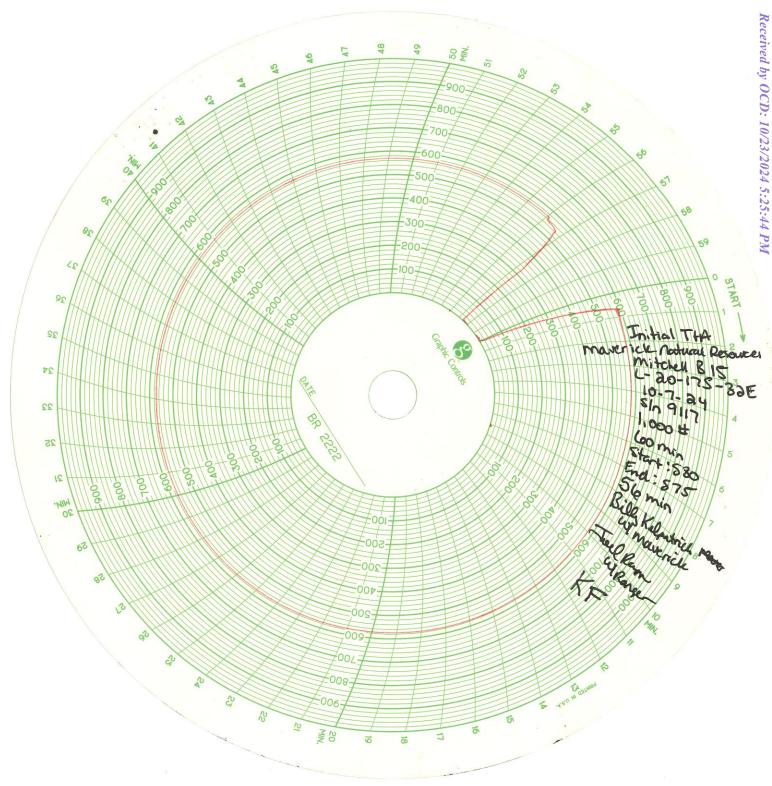

# Energy, Minerals and Natural Resources Department Oil Conservation Division Hobbs District Office BRADENHEAD TEST REPORT

ADI Number

|                      | Operator             | Name                              |                   |                                                                                                                                                                                                                                                                                                                                                                                                                                                                                                                                                                                                                                                                                                                                                                                                                                                                                                                                                                                                                                                                                                                                                                                                                                                                                                                                                                                                                                                                                                                                                                                                                                                                                                                                                                                                                                                                                                                                                                                                                                                                                                                                | API                           | Number          |    |
|----------------------|----------------------|-----------------------------------|-------------------|--------------------------------------------------------------------------------------------------------------------------------------------------------------------------------------------------------------------------------------------------------------------------------------------------------------------------------------------------------------------------------------------------------------------------------------------------------------------------------------------------------------------------------------------------------------------------------------------------------------------------------------------------------------------------------------------------------------------------------------------------------------------------------------------------------------------------------------------------------------------------------------------------------------------------------------------------------------------------------------------------------------------------------------------------------------------------------------------------------------------------------------------------------------------------------------------------------------------------------------------------------------------------------------------------------------------------------------------------------------------------------------------------------------------------------------------------------------------------------------------------------------------------------------------------------------------------------------------------------------------------------------------------------------------------------------------------------------------------------------------------------------------------------------------------------------------------------------------------------------------------------------------------------------------------------------------------------------------------------------------------------------------------------------------------------------------------------------------------------------------------------|-------------------------------|-----------------|----|
|                      | MAVERICK NA          | TURAL RESOURCES                   |                   |                                                                                                                                                                                                                                                                                                                                                                                                                                                                                                                                                                                                                                                                                                                                                                                                                                                                                                                                                                                                                                                                                                                                                                                                                                                                                                                                                                                                                                                                                                                                                                                                                                                                                                                                                                                                                                                                                                                                                                                                                                                                                                                                | 9                             | 30-025-08048    |    |
| ,                    | Property N           | ame                               |                   |                                                                                                                                                                                                                                                                                                                                                                                                                                                                                                                                                                                                                                                                                                                                                                                                                                                                                                                                                                                                                                                                                                                                                                                                                                                                                                                                                                                                                                                                                                                                                                                                                                                                                                                                                                                                                                                                                                                                                                                                                                                                                                                                | 1                             | Well No         |    |
|                      | Mi                   | tchell B                          |                   |                                                                                                                                                                                                                                                                                                                                                                                                                                                                                                                                                                                                                                                                                                                                                                                                                                                                                                                                                                                                                                                                                                                                                                                                                                                                                                                                                                                                                                                                                                                                                                                                                                                                                                                                                                                                                                                                                                                                                                                                                                                                                                                                |                               | 015             |    |
| UL - Lot SEC T       | nsp Range<br>17S 32E | Surface Location<br>Feet From N/S | Line Feet Fr      | - 1,                                                                                                                                                                                                                                                                                                                                                                                                                                                                                                                                                                                                                                                                                                                                                                                                                                                                                                                                                                                                                                                                                                                                                                                                                                                                                                                                                                                                                                                                                                                                                                                                                                                                                                                                                                                                                                                                                                                                                                                                                                                                                                                           | 1.                            | County          |    |
|                      |                      | Well Sta                          | tus               |                                                                                                                                                                                                                                                                                                                                                                                                                                                                                                                                                                                                                                                                                                                                                                                                                                                                                                                                                                                                                                                                                                                                                                                                                                                                                                                                                                                                                                                                                                                                                                                                                                                                                                                                                                                                                                                                                                                                                                                                                                                                                                                                |                               |                 |    |
| TA'D WELL NO         | SHUT-IN YES          | NO INJ  OBSERVED DATA             | STOR SWD          | PRODUC                                                                                                                                                                                                                                                                                                                                                                                                                                                                                                                                                                                                                                                                                                                                                                                                                                                                                                                                                                                                                                                                                                                                                                                                                                                                                                                                                                                                                                                                                                                                                                                                                                                                                                                                                                                                                                                                                                                                                                                                                                                                                                                         | CER<br>GAS                    | DATE<br>10-7-24 | `  |
|                      | (A)Surface           | (B)Interm (1)                     | (C)Interm (2)     | (D) Prod                                                                                                                                                                                                                                                                                                                                                                                                                                                                                                                                                                                                                                                                                                                                                                                                                                                                                                                                                                                                                                                                                                                                                                                                                                                                                                                                                                                                                                                                                                                                                                                                                                                                                                                                                                                                                                                                                                                                                                                                                                                                                                                       | Csg                           | (E)Tubing       |    |
| Pressure             | 0                    |                                   | 1                 |                                                                                                                                                                                                                                                                                                                                                                                                                                                                                                                                                                                                                                                                                                                                                                                                                                                                                                                                                                                                                                                                                                                                                                                                                                                                                                                                                                                                                                                                                                                                                                                                                                                                                                                                                                                                                                                                                                                                                                                                                                                                                                                                | 0                             | OPIL            |    |
| Flow Characteristics |                      |                                   |                   |                                                                                                                                                                                                                                                                                                                                                                                                                                                                                                                                                                                                                                                                                                                                                                                                                                                                                                                                                                                                                                                                                                                                                                                                                                                                                                                                                                                                                                                                                                                                                                                                                                                                                                                                                                                                                                                                                                                                                                                                                                                                                                                                |                               | CO2             |    |
| Puff                 | Y (10)               | Y / N                             | Y / N             | Y                                                                                                                                                                                                                                                                                                                                                                                                                                                                                                                                                                                                                                                                                                                                                                                                                                                                                                                                                                                                                                                                                                                                                                                                                                                                                                                                                                                                                                                                                                                                                                                                                                                                                                                                                                                                                                                                                                                                                                                                                                                                                                                              | / 🕦                           | WTR             |    |
| Steady Flow          | Y / 🛈                | Y / N                             | Y / N             |                                                                                                                                                                                                                                                                                                                                                                                                                                                                                                                                                                                                                                                                                                                                                                                                                                                                                                                                                                                                                                                                                                                                                                                                                                                                                                                                                                                                                                                                                                                                                                                                                                                                                                                                                                                                                                                                                                                                                                                                                                                                                                                                | / 🚳                           | GAS             |    |
| Surges               | Y / (D)              | Y / N                             | Y / N             | Y                                                                                                                                                                                                                                                                                                                                                                                                                                                                                                                                                                                                                                                                                                                                                                                                                                                                                                                                                                                                                                                                                                                                                                                                                                                                                                                                                                                                                                                                                                                                                                                                                                                                                                                                                                                                                                                                                                                                                                                                                                                                                                                              | THE RESIDENCE OF THE PARTY OF |                 |    |
| Down to Nothing      | <b>⊘</b> / N         | Y / N                             | Y / N             |                                                                                                                                                                                                                                                                                                                                                                                                                                                                                                                                                                                                                                                                                                                                                                                                                                                                                                                                                                                                                                                                                                                                                                                                                                                                                                                                                                                                                                                                                                                                                                                                                                                                                                                                                                                                                                                                                                                                                                                                                                                                                                                                | )/ N                          |                 |    |
| Gas or Oil           | Y / (D)              | Y / N 1                           | Y / N             | AND DESCRIPTION OF THE PARTY OF | / 🚳                           |                 |    |
| Water Places state   | Y / W                | Y / N pertinent information reg   | Y /\N             | Y                                                                                                                                                                                                                                                                                                                                                                                                                                                                                                                                                                                                                                                                                                                                                                                                                                                                                                                                                                                                                                                                                                                                                                                                                                                                                                                                                                                                                                                                                                                                                                                                                                                                                                                                                                                                                                                                                                                                                                                                                                                                                                                              |                               |                 |    |
| MIT Tot a            |                      | pertinent information reg         | arding bleed down | TO COMMINGUES E                                                                                                                                                                                                                                                                                                                                                                                                                                                                                                                                                                                                                                                                                                                                                                                                                                                                                                                                                                                                                                                                                                                                                                                                                                                                                                                                                                                                                                                                                                                                                                                                                                                                                                                                                                                                                                                                                                                                                                                                                                                                                                                | und up ii app                 | ulies.          |    |
| Signature: ROO Ku    | lout                 |                                   |                   | OIL C                                                                                                                                                                                                                                                                                                                                                                                                                                                                                                                                                                                                                                                                                                                                                                                                                                                                                                                                                                                                                                                                                                                                                                                                                                                                                                                                                                                                                                                                                                                                                                                                                                                                                                                                                                                                                                                                                                                                                                                                                                                                                                                          | ONSERVAT                      | ION DIVISION    | 11 |
| Print name: Billy K  | Mortral              |                                   | Er                | ntered in RBDN                                                                                                                                                                                                                                                                                                                                                                                                                                                                                                                                                                                                                                                                                                                                                                                                                                                                                                                                                                                                                                                                                                                                                                                                                                                                                                                                                                                                                                                                                                                                                                                                                                                                                                                                                                                                                                                                                                                                                                                                                                                                                                                 | ЛS                            |                 |    |
| Title: Wellsitem     | anage                |                                   | Re                | e-test                                                                                                                                                                                                                                                                                                                                                                                                                                                                                                                                                                                                                                                                                                                                                                                                                                                                                                                                                                                                                                                                                                                                                                                                                                                                                                                                                                                                                                                                                                                                                                                                                                                                                                                                                                                                                                                                                                                                                                                                                                                                                                                         |                               |                 |    |
|                      |                      | m@gnail.com                       | ~                 |                                                                                                                                                                                                                                                                                                                                                                                                                                                                                                                                                                                                                                                                                                                                                                                                                                                                                                                                                                                                                                                                                                                                                                                                                                                                                                                                                                                                                                                                                                                                                                                                                                                                                                                                                                                                                                                                                                                                                                                                                                                                                                                                |                               | , ,             |    |
| Date: 10-7-24        | Phone: 31%-          | 471-2936                          |                   |                                                                                                                                                                                                                                                                                                                                                                                                                                                                                                                                                                                                                                                                                                                                                                                                                                                                                                                                                                                                                                                                                                                                                                                                                                                                                                                                                                                                                                                                                                                                                                                                                                                                                                                                                                                                                                                                                                                                                                                                                                                                                                                                |                               |                 |    |
|                      | Witness:             | . Karser                          |                   |                                                                                                                                                                                                                                                                                                                                                                                                                                                                                                                                                                                                                                                                                                                                                                                                                                                                                                                                                                                                                                                                                                                                                                                                                                                                                                                                                                                                                                                                                                                                                                                                                                                                                                                                                                                                                                                                                                                                                                                                                                                                                                                                |                               |                 |    |
|                      |                      |                                   |                   |                                                                                                                                                                                                                                                                                                                                                                                                                                                                                                                                                                                                                                                                                                                                                                                                                                                                                                                                                                                                                                                                                                                                                                                                                                                                                                                                                                                                                                                                                                                                                                                                                                                                                                                                                                                                                                                                                                                                                                                                                                                                                                                                |                               |                 |    |