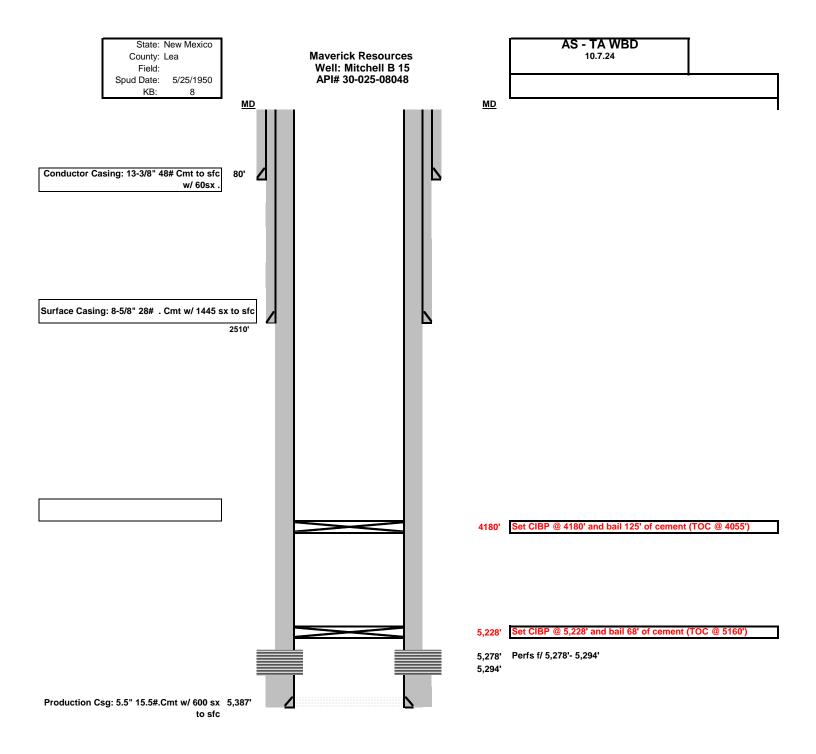

**Actual Procedure:** Maverick Permian, LLC is submitting the subsequent report for TA for work that was completed from 9/24/2024-10/7/2024 Pulled all equipment from well and set CIBP at 5228'. TOC was tagged at 5160'. Attempts to pressure test against the new TA plug were unsuccessful. After hunting the leak point, we determined the leak interval to be from 4234' – 4266'. With BLM Approval (Jonathan Shepard) we set CIBP at 4180' and dump bail 3ks of cement. (Per TOC we set 125' of cement, reported to BLM rep Brent Smith) WOC and tag to confirm TOC, Obtain passing MIT against new plug

- 1. TA status will be effective for a period of up to one year from the date of sundry approval and can be renewed annually thereafter per IM NM-2016-017.
- 2. A bridge plug (CIBP) must be installed 50 to 100 feet above any open perforations/open hole/kick off point. The CIBP must be capped with either a minimum of 25 sacks of cement if placed with tubing or 35 feet of cement if placed with a bailer. The top of the cement must be verified by tagging.
- 3. The wellbore must be filled with corrosion inhibited fluid and pressure tested to 500 psi. The casing shall be capable of holding this pressure for at least 30 minutes. If the well does not pass the casing integrity test, then the operator shall, within 30 days, submit a procedure to either repair the casing or to plug and abandon the well.
- 4. Contact the appropriate BLM office at least 24 hours prior to the scheduled Casing Integrity Test. For wells in Eddy County, 575-361-2822; Lea County 575-393-3612.
- 5. All downhole production/injection equipment (tubing, rods, etc.) shall be removed from the casing if it is not isolated by a packer.
- 6. A bradenhead test must be conducted. If the test indicates a problem, a remedial plan and time frame for remediation shall be submitted within ninety (90) days of the test.
- 7. Submit a subsequent Sundry Notice (Form 3160-5) with the following information:
  - a. A well bore diagram with all perforations, CIBP's, and tops of cement on CIBP's.
  - b. A description of the temporary abandonment procedure.
  - c. A clear copy or the original of the pressure test chart.

Background: We are currently rigged up on the well. We have pulled all equipment from the well and set a CIBP at 5228'. TOC was tagged at 5160'. Attempts to pressure test against the new TA plug were unsuccessful. After hunting the leak point, we determined the leak interval to be from 4234' – 4266'.

Because of this, we would like to propose the following:

- -Set CIBP at 4180' and dump bail 35' cement
- -WOC and tag to confirm TOC
- -Obtain passing MIT against new plug

Please let me know if we are good to proceed. If anything else is needed from us, please let us know.